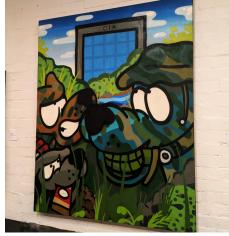

# "BAD "DOGS" SOLO SHOW



5th of December

Caufield.





















#### Laundry

Aerosol, Acrylic and Ink on timber 1200x800mm

Just bad dogs doing bad things that isn't even that bad.







# Renegade

Aerosol, Acrylic and Ink on Canvas 2000x2000mm

How it feels the chew 5 gum, dog flavour.







#### Drain the Swamp

Aerosol on Canvas 1500x1700mm

Send in the dogs.







#### Jail Break

Aerosol, Acrylic and Ink on Canvas 2500x850mm

There's something special about the feeling of escpaing. Its probably why my old dog Roy (senior) was so happy coming home after a day of escapades around town after an escape. He always came home though.







#### Cash Only?

Aerosol, Acrylic and Ink on timber 1200x800mm

"He said, five minutes inside, lights off, snacks and then the money.





#### Mug Off

Aerosol, Acrylic and Ink on timber 1200x800mm

A little while back in country pubs if you put your pot upside down on the counter it meant you wanted to fight everyone at the pub.







### Wack Cats

Aerosol on Canvas 1470x2100mm?

Vote for thicker tread. Check closely on the cuff links.