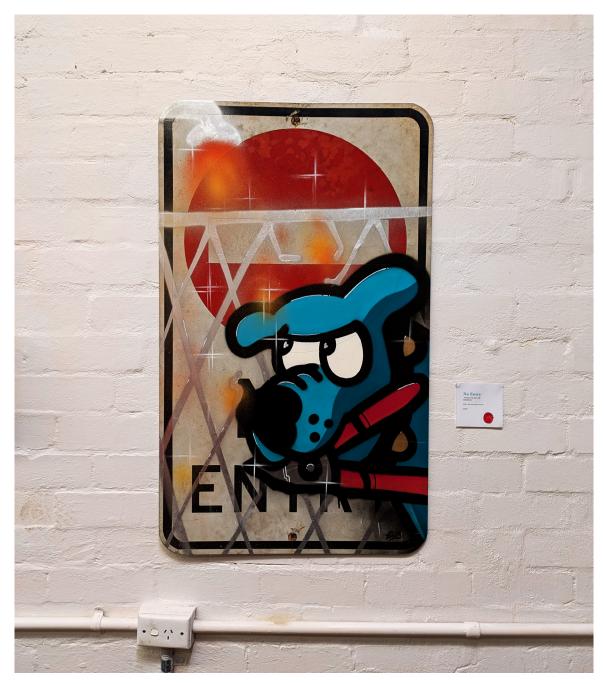

#### No Entry

Aerosol on No Entry Sign 800x600mm

Bolt Cutter your way to sucess