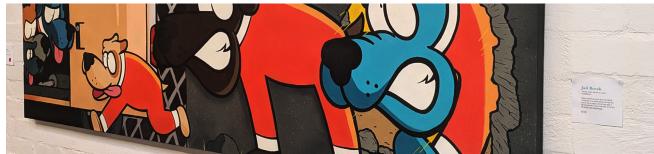

#### Jail Break

Aerosol, Acrylic and Ink on Canvas 2500x850mm

There's something special about the feeling of escpaing. Its probably why my old dog Roy (senior) was so happy coming home after a day of escapades around town after an escape. He always came home though.