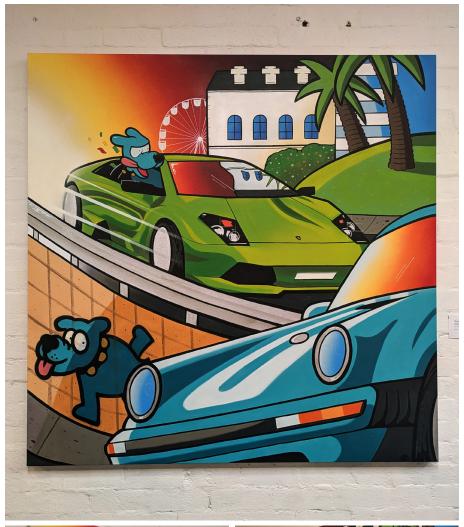

# Renegade

Aerosol, Acrylic and Ink on Canvas 2000x2000mm

How it feels the chew 5 gum, dog flavour.