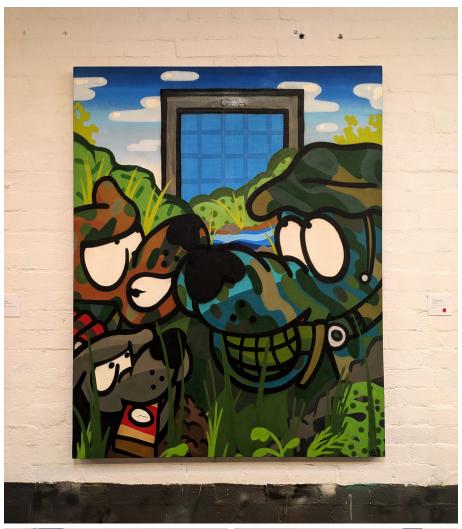

# "BAD "DOGS" SOLO SHOW



5th of December

Caufield.





















#### Laundry

Aerosol, Acrylic and Ink on timber 1200x800mm

Just bad dogs doing bad things that isn't even that bad.







# Renegade

Aerosol, Acrylic and Ink on Canvas 2000x2000mm

How it feels the chew 5 gum, dog flavour.







#### Drain the Swamp

Aerosol on Canvas 1500x1700mm

Send in the dogs.







#### Jail Break

Aerosol, Acrylic and Ink on Canvas 2500x850mm

There's something special about the feeling of escpaing. Its probably why my old dog Roy (senior) was so happy coming home after a day of escapades around town after an escape. He always came home though.







#### Cash Only?

Aerosol, Acrylic and Ink on timber 1200x800mm

"He said, five minutes inside, lights off, snacks and then the money.





#### Mug Off

Aerosol, Acrylic and Ink on timber 1200x800mm

A little while back in country pubs if you put your pot upside down on the counter it meant you wanted to fight everyone at the pub.







### Wack Cats

Aerosol on Canvas 1470x2100mm?

Vote for thicker tread. Check closely on the cuff lin