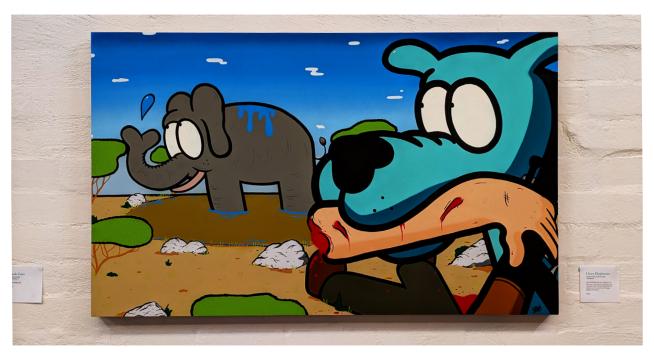

## I love Elephants

Aerosol, Acrylic and Ink on timber 1200x800mm

I got to shake the hand of an elephant in Sri Lanka once. I was hung over and slept in late. I ran down to not miss the morning bath with elephants. and was greeted by the biggest elephant the Matriach. She Belowed a loud deep noise, I proceeded to freeze and then extend my hand like a greeting. She reached over with here trunk patted my hand and proceeded to make rhe same noice and walk down to the water.