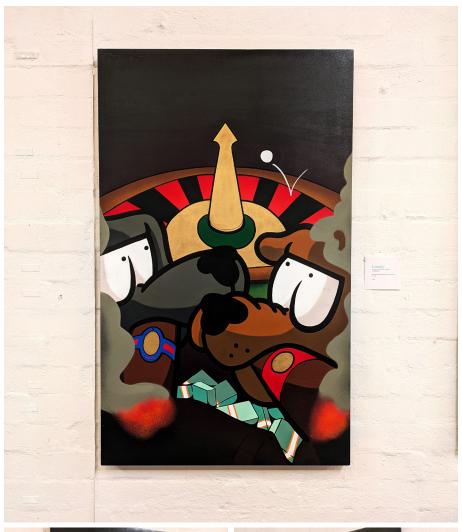

### Wack Cats

Aerosol on Canvas 1470x2100mm?

Vote for thicker tread. Check closely on the cuff links.