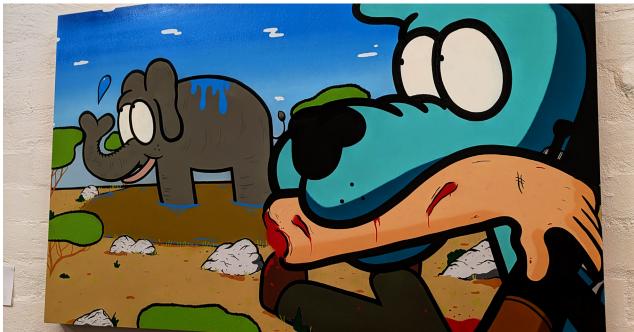

## I love Elephants

Aerosol, Acrylic and Ink on timber 1200x800mm

I got to shake the hand of an elephant in Sri Lanka once. I was hung over and slept in late. I ran down to not miss the morning bath with elephants. and was greeted by the biggest elephant the Matriach. She Belowed a loud deep noise, I proceeded to freeze and then extend my hand like a greeting. She reached over with here trunk patted my hand and proceeded to make rhe same noice and walk down to the water.