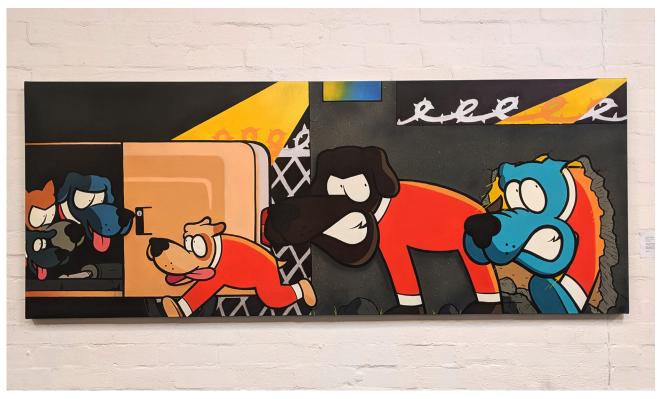

#### Jail Break

Aerosol, Acrylic and Ink on Canvas 2500x850mm

There's something special about the feeling of escpaing. Its probably why my old dog Roy (senior) was so happy coming home after a day of escapades around town after an escape. He always came home though.