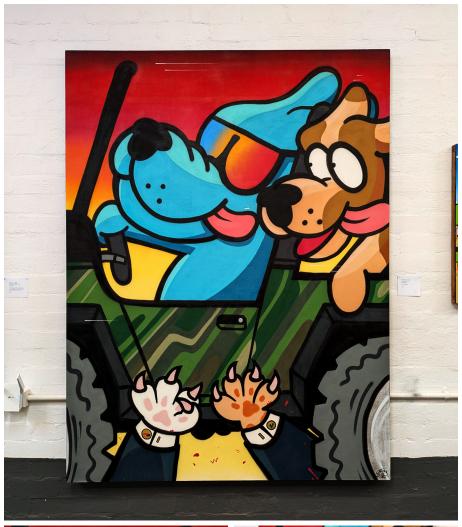

#### Jail Break

Aerosol, Acrylic and Ink on Canvas 2500x850mm

There's something special about the feeling of escpaing. Its probably why my old dog Roy (senior) was so happy coming home after a day of escapades around town after an escape. He always came home though.