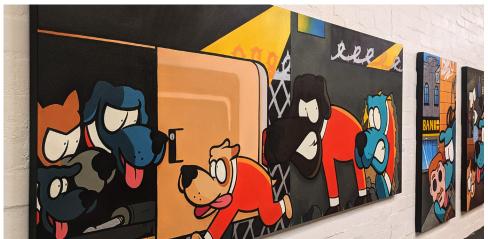

#### Jail Break

Aerosol, Acrylic and Ink on Canvas 2500x850mm

There's something special about the feeling of escpaing. Its probably why my old dog Roy (senior) was so happy coming home after a day of escapades around town after an escape. He always came home though.

#### Cash Only?

Aerosol, Acrylic and Ink on timber 1200x800mm

"He said, five minutes inside, lights off, snacks and then the money.