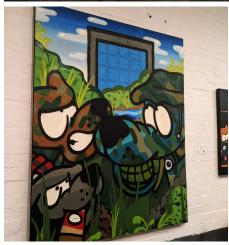

# "BAD "DOGS" SOLO SHOW



5th of December

Caufield.





















#### Laundry

Aerosol, Acrylic and Ink on timber 1200x800mm

Just bad dogs doing bad things that isn't even that bad.







# Renegade

Aerosol, Acrylic and Ink on Canvas 2000x2000mm

How it feels the chew 5 gum, dog flavour.







#### Drain the Swamp

Aerosol on Canvas 1500x1700mm

Send in the dogs.







#### Jail Break

Aerosol, Acrylic and Ink on Canvas 2500x850mm

There's something special about the feeling of escpaing. Its probably why my old dog Roy (senior) was so happy coming home after a day of escapades around town after an escape. He always came home though.







#### Cash Only?

Aerosol, Acrylic and Ink on timber 1200x800mm

"He said, five minutes inside, lights off, snacks and then the money.





#### Mug Off

Aerosol, Acrylic and Ink on timber 1200x800mm

A little while back in country pubs if you put your pot upside down on the counter it meant you wanted to fight everyone at the pub.







### Wack Cats

Aerosol on Canvas 1470x2100mm?

Vote for thicker tread. Check closely on the cuff links