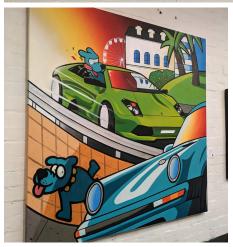

# Renegade

Aerosol, Acrylic and Ink on Canvas 2000x2000mm

How it feels the chew 5 gum, dog flavour.