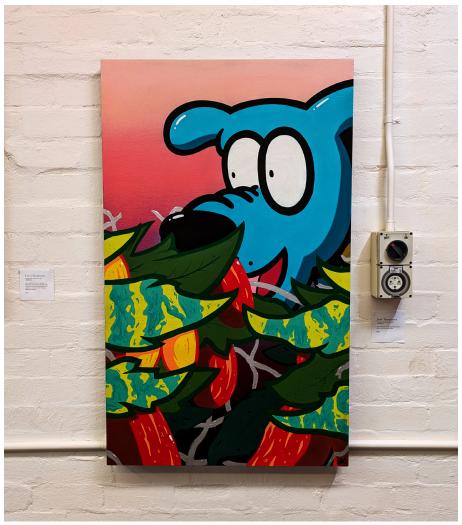

#### Just Tomatoes

Aerosol, Acrylic and Ink on timber 1200x800mm

Some of my family would say growing tomatoe plants as code for cannabis plants.