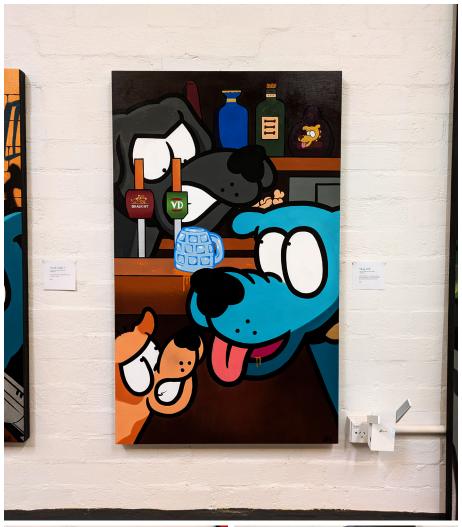

#### Mug Off

Aerosol, Acrylic and Ink on timber 1200x800mm

A little while back in country pubs if you put your pot upside down on the counter it meant you wanted to fight everyone at the pub.