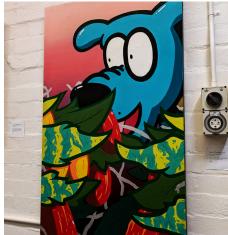

#### Just Tomatoes

Aerosol, Acrylic and Ink on timber 1200x800mm

Some of my family would say growing tomatoe plants as code for cannabis plants.