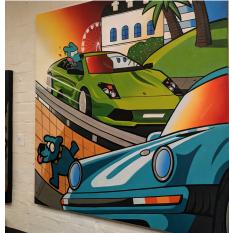

# Renegade

Aerosol, Acrylic and Ink on Canvas 2000x2000mm

How it feels the chew 5 gum, dog flavour.