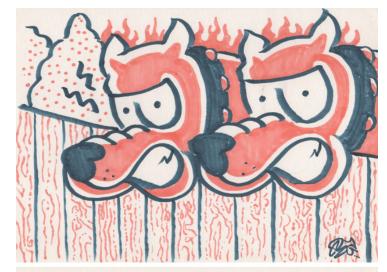

### Wack Cats

Aerosol on Canvas 1470x2100mm?

Vote for thicker tread. Check closely on the cuff links.