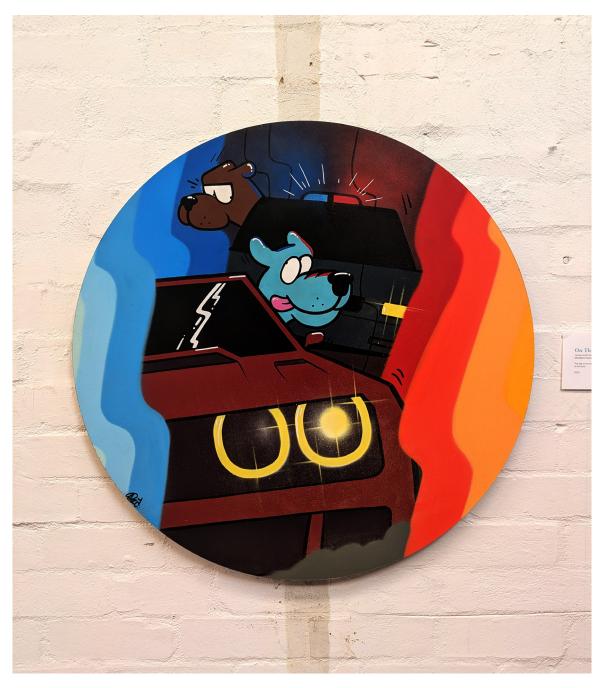

#### On The Run

Aerosol, Acrylic and Ink on timber 800x800mm Round

That dog no one can capture at the park thats on the loose.