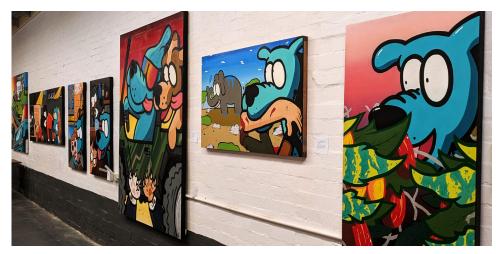

## I love Elephants

Aerosol, Acrylic and Ink on timber 1200x800mm

I got to shake the hand of an elephant in Sri Lanka once. I was hung over and slept in late. I ran down to not miss the morning bath with elephants. and was greeted by the biggest elephant the Matriach. She Belowed a loud deep noise, I proceeded to freeze and then extend my hand like a greeting. She reached over with here trunk patted my hand and proceeded to make rhe same noice and walk down to the water.

# Renegade

Aerosol, Acrylic and Ink on Canvas 2000x2000mm

How it feels the chew 5 gum, dog flavour.

#### Jail Break

Aerosol, Acrylic and Ink on Canvas 2500x850mm

There's something special about the feeling of escpaing. Its probably why my old dog Roy (senior) was so happy coming home after a day of escapades around town after an escape. He always came home though.