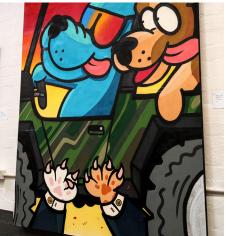

#### Jail Break

Aerosol, Acrylic and Ink on Canvas 2500x850mm

There's something special about the feeling of escpaing. Its probably why my old dog Roy (senior) was so happy coming home after a day of escapades around town after an escape. He always came home though.