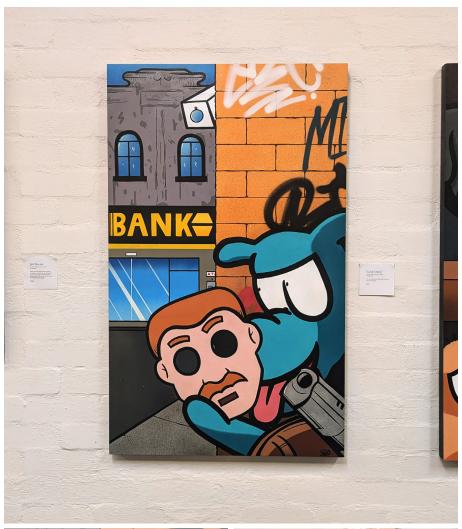

#### Cash Only?

Aerosol, Acrylic and Ink on timber 1200x800mm

"He said, five minutes inside, lights off, snacks and then the money.