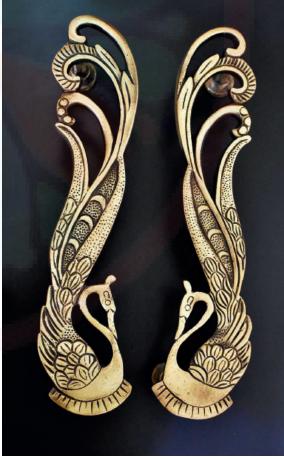

### lock & hardware

Prajjwal International, renowned for its craftsmanship, specializes in manufacturing vintage locks and hardware made of high-quality brass. Their products feature classic designs that combine traditional aesthetics with robust functionality, catering to discerning customers who appreciate timeless elegance and superior durability.

## lock & hardware