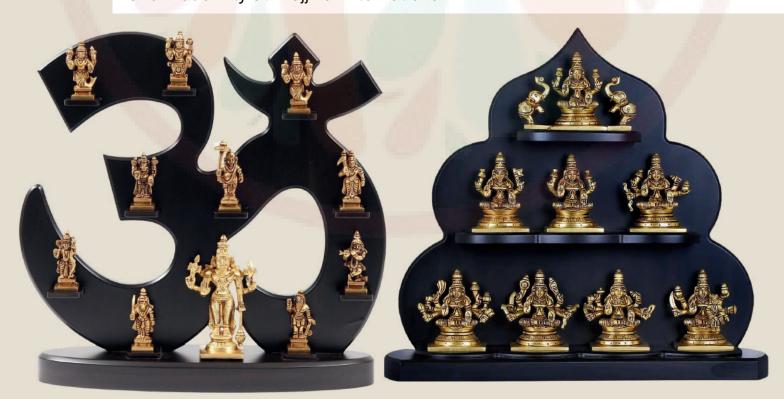

### **Our Latest Inspirations:**

- Idols with Wooden Frames:
  - Ashta Lakshmi: Separate depictions on a single frame.
  - God's Avatars: Illustrations on a single frame.
  - Brass Idols on Silk: Brass idols on silk cloth.
- Decorative Wall Hangings:
  - A blend of traditional craftsmanship and modern aesthetics.

## Religious idols

Discover an extensive array of brass deity statues and religious idols sourced from reputable suppliers. As prominent manufacturers of metal religious sculptures, we provide a diverse selection of divine figures.