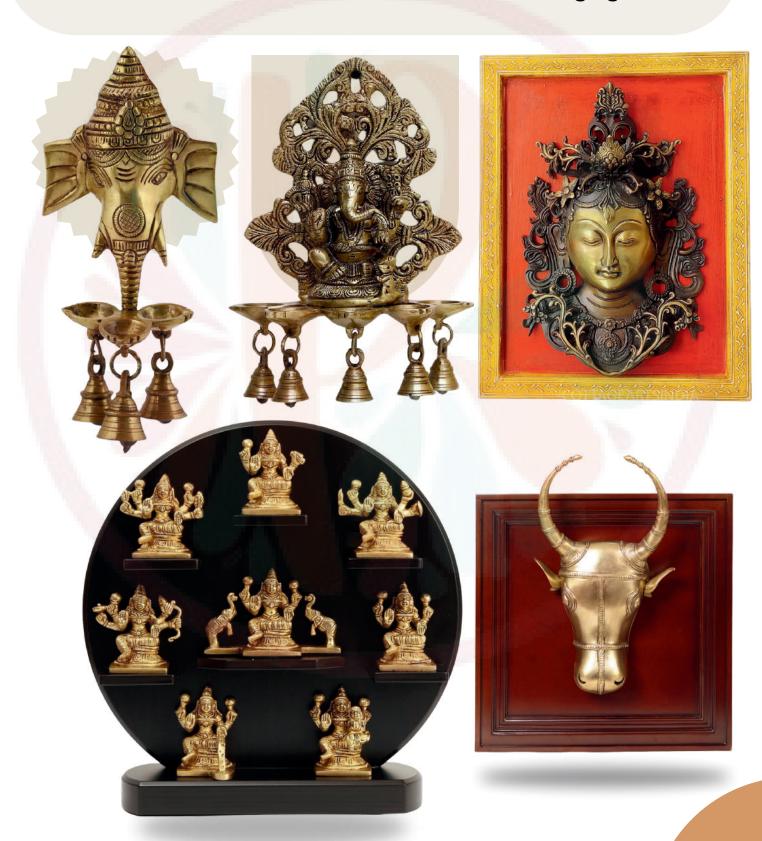

# Wall hanging

Prajjwal International is a manufacturing exporter of brass wall hanging items consisting of a wooden frame with brass. Discover our classy and beautiful collection of wall hangings.

## Religious Products

Discover our extensive collection of premium brass religious products including brass bells, puja items, idols, and more. Crafted with precision and devotion, our high-quality brass artifacts

## Home Decor Products

Prajjwal International offers a stunning range of brass home decor items that blend traditional artistry with modern elegance. Each piece is meticulously handcrafted by skilled artisans, ensuring exceptional quality and timeless beauty