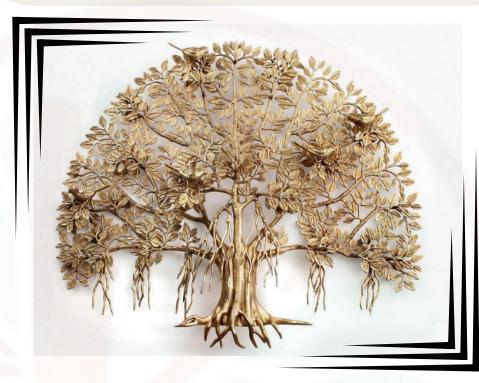

# Wall hanging

Prajjwal International is a manufacturing exporter of brass wall hanging items consisting of a wooden frame with brass. Discover our classy and beautiful collection of wall hangings.