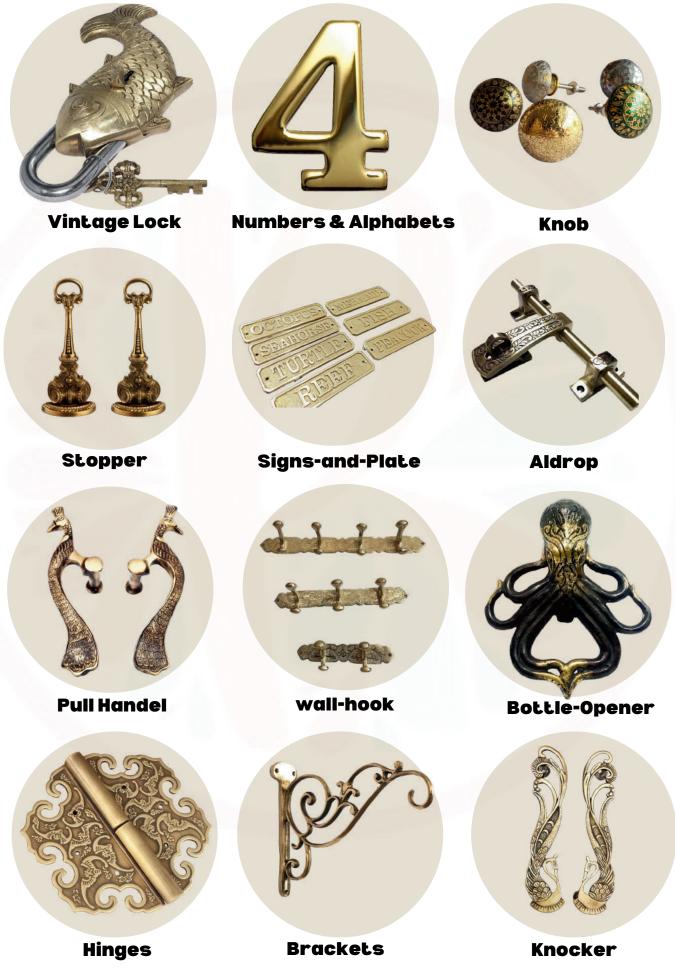

### lock & hardware

Prajjwal International, renowned for its craftsmanship, specializes in manufacturing vintage locks and hardware made of high-quality brass. Their products feature classic designs that combine traditional aesthetics with robust functionality, catering to discerning customers who appreciate timeless elegance and superior durability.

## lock & hardware