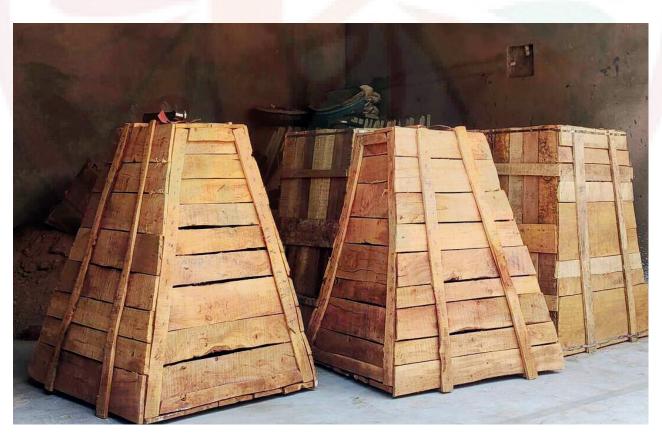

### Packing Features

PrajJwal International, our goal is to provide a seamless and secure packing experience that reflects the quality and craftsmanship of our brass handicrafts. Trust us to deliver your orders safely and elegantly, no matter the quantity.

### Branding and Labeling:

- Custom branding options are available, allowing you to have your company logo and details printed on the packaging.
- Detailed labeling for easy identification and handling instructions are included to ensure proper care during transit.

**Export Packing** 