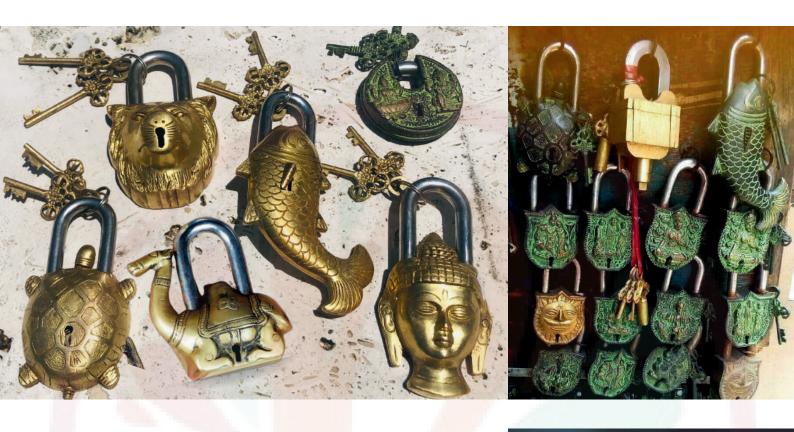

### lock & hardware

Prajjwal International, renowned for its craftsmanship, specializes in manufacturing vintage locks and hardware made of high-quality brass. Their products feature classic designs that combine traditional aesthetics with robust functionality, catering to discerning customers who appreciate timeless elegance and superior durability.

## lock & hardware