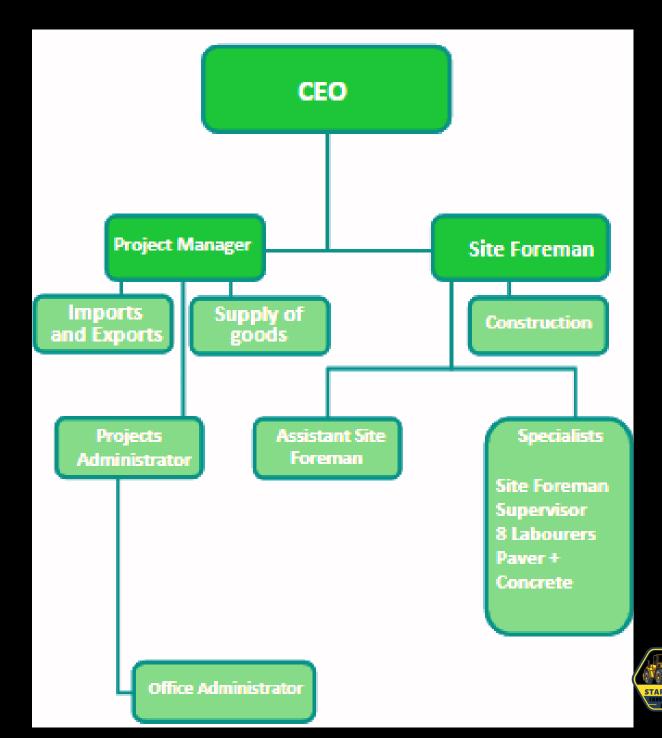

## **COMPANY STRUCTURE**

Start Now Group is composed of a highly skilled team of civil engineers, project managers, and construction workers who bring years of experience and dedication to every project. Our team is committed to continuous training and improvement to stay at the forefront of the industry.