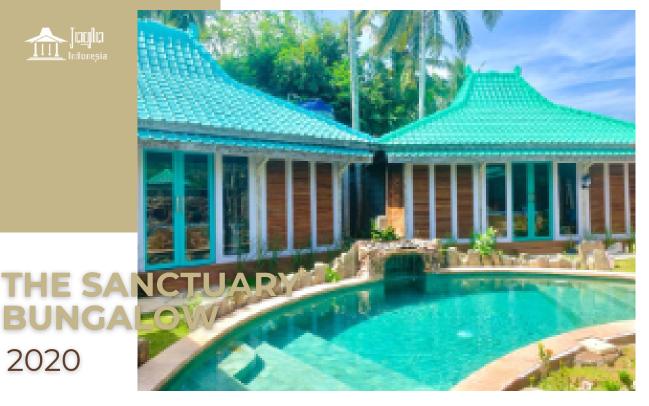

2020

The Sanctuary Bungalow redefines tropical living with its striking twin wooden structures connected by a shimmering swimming pool. This colorful, playful retreat blends traditional craftsmanship with contemporary flair, creating a private sanctuary steps from Kuta's vibrant energy.