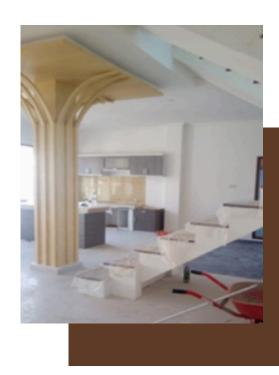

# **KUTA BLISS VILLA** 2017 - 2018

Located on Jalan Raya Mawun, opposite Sikara Hotel in Central Lombok, Kuta Bliss Villa is a stunning two-story tropical retreat featuring a rooftop lounge area. Designed with a Tropical Minimalist concept, the villa maximizes natural lighting and ventilation to create a bright, airy, and serene living space.

Location : Central Lombok
Project : KUTA BLISS VILLA
Cost : IDR. 1.5 Billion

Position : Architectural Design:

- Modern tropical aesthetics with clean lines and natural materials.
- Functional layout for comfort and style.

#### **Construction:**

- Two-story structure with a rooftop lounge.
- Emphasis on open spaces and seamless indoor-outdoor living.

#### **Lighting & Ventilation:**

 Strategic placement of windows and openings for optimal natural light and breeze.

Gili Layar Resort is a boutique island retreat that combines rustic charm with modern comforts. As the first development on this pristine island, the project features a beachfront restaurant and a private bungalow, designed to harmonize with the untouched natural surroundings while overcoming the unique challenges of island construction.