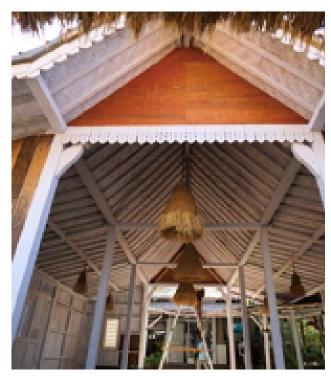

**Position : Architectural Design & Construction** 

of a Joglo-style restaurant.

Location: Gili Air, North Lombok, Indonesia

**Project**: Sunrise Resort & Beach Club

Cost : IDR. 350 Million

Nestled in the tranquil Lendang Luar Village of Senggigi, West Lombok, Gypsea Yoga Retreat embodies the perfect harmony between traditional Javanese heritage and the serene beauty of nature. Designed as a holistic sanctuary, this project features a main yoga hall, three charming bungalows for guest accommodations, and a private residence for the owner—all thoughtfully integrated into the lush, natural surroundings.

Location Project Cost : Senggigi, West Lombok

: GYPSEA YOGA, a peaceful retreat for yoga and relaxation

Cost : IDR. 750 Million
Position : Construction &

: Construction & Design:

- Main yoga hall for group sessions and meditation.
- Three bungalows for guest rentals, designed for privacy and comfort.
- Owner's residence with bespoke interiors.

Interior Design: Natural and minimalist interiors to enhance relaxation. Landscaping: Lush greenery and open spaces to promote tranquility.