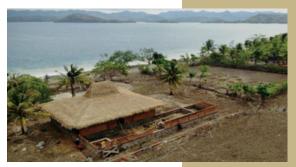

#### **Lighting & Ventilation:**

 Strategic placement of windows and openings for optimal natural light and breeze.

Gili Layar Resort is a boutique island retreat that combines rustic charm with modern comforts. As the first development on this pristine island, the project features a beachfront restaurant and a private bungalow, designed to harmonize with the untouched natural surroundings while overcoming the unique challenges of island construction.

Location : Gili Layar

Project : Gili Layar Resort Cost : IDR. 1.35 Billion

**Position**: Restaurant Construction:

Open-air dining space with ocean views

• Kitchen and service areas