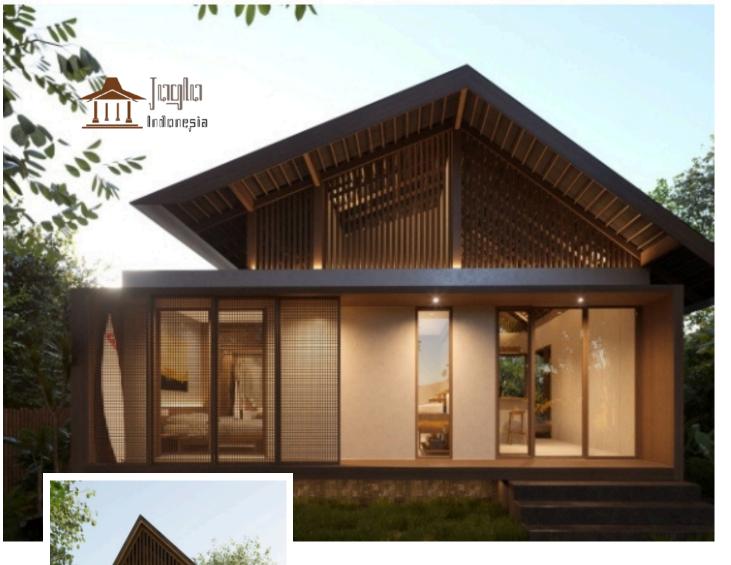

# LATEST PROJECT

ur latest project mostly located in KUTA, Lombok, West Nusatenggara, Designed with people at its heart,

this space isn't just about walls and windows; it's about creating moments. From the first sketch to the final brick, we've poured creativity and care into every detail, ensuring it feels as functional as it does inspiring.

built a living, breathing space that changes with the light and grows with its people. Every curve in the facade? That's from watching how crowds naturally flow through public squares. The way materials age gracefully? That's from listening to maintenance teams tell us what really lasts.