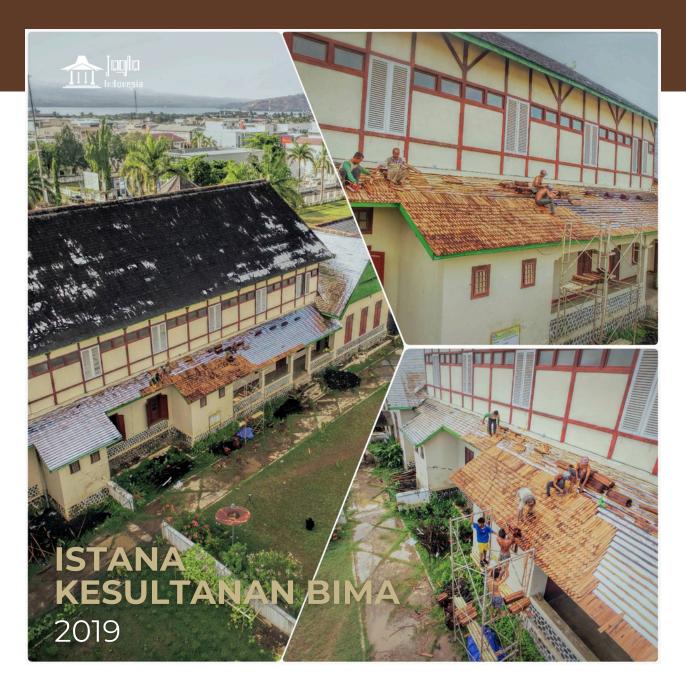

Position : Swimming pool & Landscape,

**Construction Team** 

Location : Kuta, Lombok

**Project** : Villa with wives sounds

: IDR. 500 Million Cost

This critical preservation project involved the renovation of the historic Istana Kesultanan Bima Museum's roof, combining traditional craftsmanship with modern thermal technology to protect this cultural treasure for future generations.

Position: Roof Constraction team
Location: Museum Kesultanan Bima
Project: Villa with wives sounds

Cost : IDR. 425 Million

A breathtaking restaurant and beach club designed with the traditional Joglo building concept, constructed using first-class wood to harmonize with Gili Air's tropical paradise.