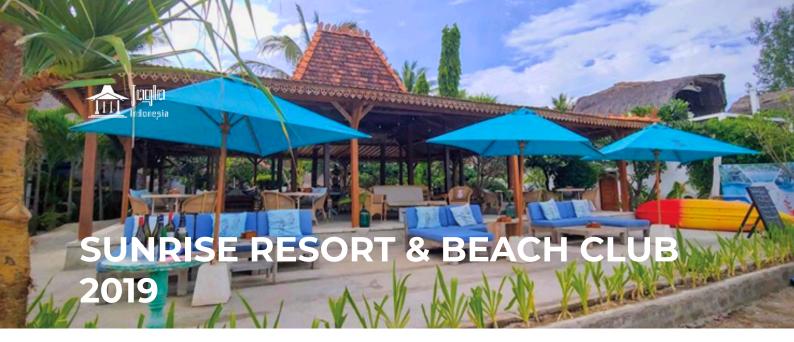

Position: Roof Constraction team
Location: Museum Kesultanan Bima
Project: Villa with wives sounds

Cost : IDR. 425 Million

A breathtaking restaurant and beach club designed with the traditional Joglo building concept, constructed using first-class wood to harmonize with Gili Air's tropical paradise.

**Position : Architectural Design & Construction** 

of a Joglo-style restaurant.

Location: Gili Air, North Lombok, Indonesia

**Project**: Sunrise Resort & Beach Club

Cost : IDR. 350 Million

Nestled in the tranquil Lendang Luar Village of Senggigi, West Lombok, Gypsea Yoga Retreat embodies the perfect harmony between traditional Javanese heritage and the serene beauty of nature. Designed as a holistic sanctuary, this project features a main yoga hall, three charming bungalows for guest accommodations, and a private residence for the owner—all thoughtfully integrated into the lush, natural surroundings.