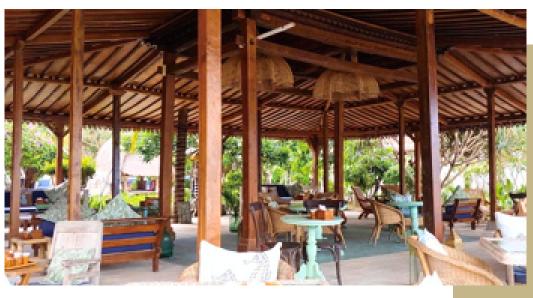

Position: Roof Constraction team
Location: Museum Kesultanan Bima
Project: Villa with wives sounds

Cost : IDR. 425 Million

A breathtaking restaurant and beach club designed with the traditional Joglo building concept, constructed using first-class wood to harmonize with Gili Air's tropical paradise.

**Position : Architectural Design & Construction** 

of a Joglo-style restaurant.

Location: Gili Air, North Lombok, Indonesia

**Project**: Sunrise Resort & Beach Club

Cost : IDR. 350 Million

Nestled in the tranquil Lendang Luar Village of Senggigi, West Lombok, Gypsea Yoga Retreat embodies the perfect harmony between traditional Javanese heritage and the serene beauty of nature. Designed as a holistic sanctuary, this project features a main yoga hall, three charming bungalows for guest accommodations, and a private residence for the owner—all thoughtfully integrated into the lush, natural surroundings.