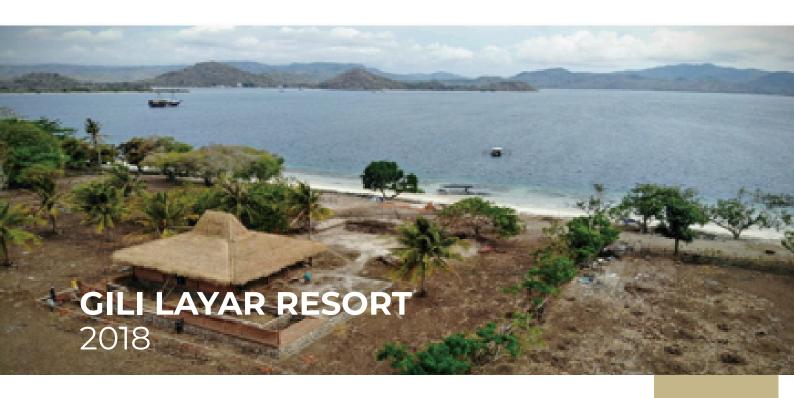

#### **Lighting & Ventilation:**

 Strategic placement of windows and openings for optimal natural light and breeze.

Gili Layar Resort is a boutique island retreat that combines rustic charm with modern comforts. As the first development on this pristine island, the project features a beachfront restaurant and a private bungalow, designed to harmonize with the untouched natural surroundings while overcoming the unique challenges of island construction.

Location : Gili Layar

Project : Gili Layar Resort Cost : IDR. 1.35 Billion

**Position**: Restaurant Construction:

Open-air dining space with ocean views

• Kitchen and service areas

#### **Bungalow Development:**

- Self-contained guest unit
- Private terrace facing the sea

#### **Preliminary Works:**

- Site preparation and logistics planning
- Overcoming island construction challenges