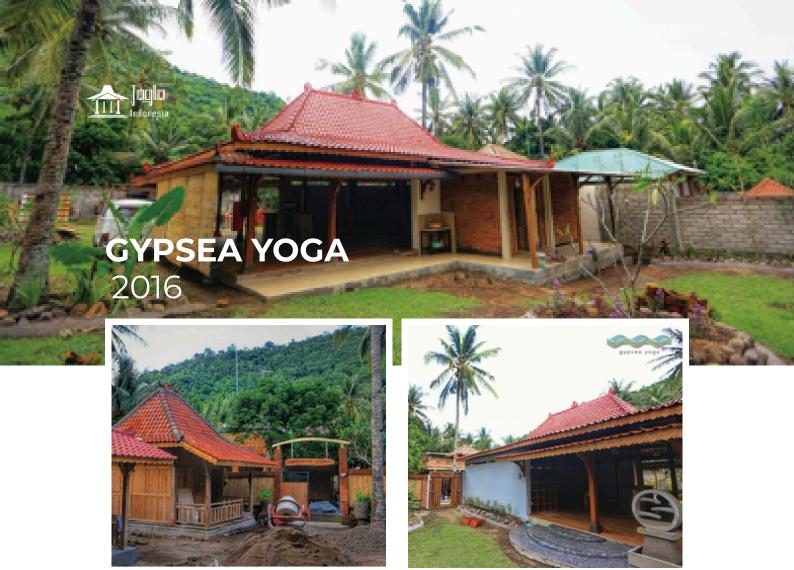

**Position : Architectural Design & Construction** 

of a Joglo-style restaurant.

Location: Gili Air, North Lombok, Indonesia

**Project**: Sunrise Resort & Beach Club

Cost : IDR. 350 Million

Nestled in the tranquil Lendang Luar Village of Senggigi, West Lombok, Gypsea Yoga Retreat embodies the perfect harmony between traditional Javanese heritage and the serene beauty of nature. Designed as a holistic sanctuary, this project features a main yoga hall, three charming bungalows for guest accommodations, and a private residence for the owner—all thoughtfully integrated into the lush, natural surroundings.

Location Project Cost : Senggigi, West Lombok

: GYPSEA YOGA, a peaceful retreat for yoga and relaxation

Cost : IDR. 750 Million
Position : Construction &

: Construction & Design:

- Main yoga hall for group sessions and meditation.
- Three bungalows for guest rentals, designed for privacy and comfort.
- Owner's residence with bespoke interiors.

Interior Design: Natural and minimalist interiors to enhance relaxation. Landscaping: Lush greenery and open spaces to promote tranquility.