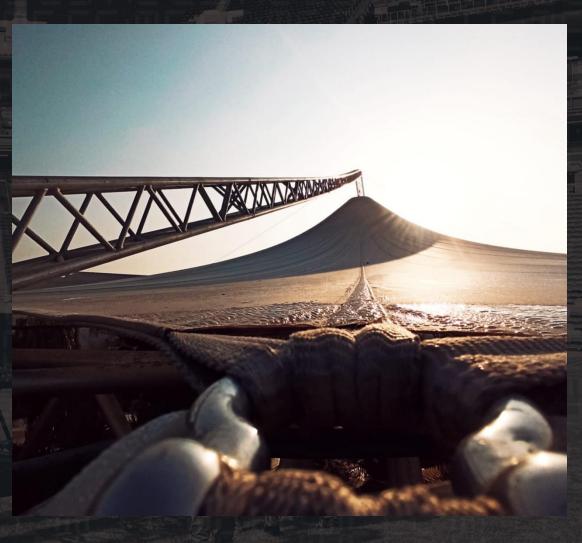

# Introducing Skyliner by ES:ME - Revolutionising Event Spaces

Imagine an event solution that combines architectural elegance, unmatched flexibility, and ultimate durability—this is Skyliner by ES:ME. Designed to redefine mobile event structures, Skyliner's free-floating roof membranes offer a sleek and modern aesthetic, making it perfect for any occasion.

#### **All-Weather Performance**

\*TÜV-certified for stormproof and weatherproof capabilities, ensuring seamless events regardless of season or climate. Roof membranes offer a sleek and modern aesthetic look, making it perfect for any occasion

#### **Load-Bearing Excellence**

Supports up to 1,000 kg point load and 40 kg/m line load, suitable for complex rigging, lighting, and AV setups.