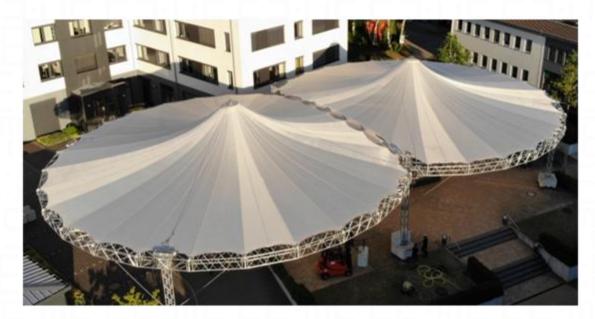

# Introducing Skyliner by ES:ME - Revolutionising Event Spaces

Imagine an event solution that combines architectural elegance, unmatched flexibility, and ultimate durability—this is Skyliner by ES:ME. Designed to redefine mobile event structures, Skyliner's free-floating roof membranes offer a sleek and modern aesthetic, making it perfect for any occasion.

#### **Customizable Designs**

Available in various diameters, heights (from 3.6 to 10 meters), and configurations to suit your location and vision.

#### **Large Footprint Options**

With models offering up to 1,100 m<sup>2</sup> of covered space, Skyliner provides ample room for audiences, exhibits, weddings or VIP areas.

## Why Skyliner

From concerts and corporate gatherings to exhibitions and sports events, Skyliner enhances event versatility, delivers operational peace of mind, and creates memorable experiences under a sophisticated and robust canopy.