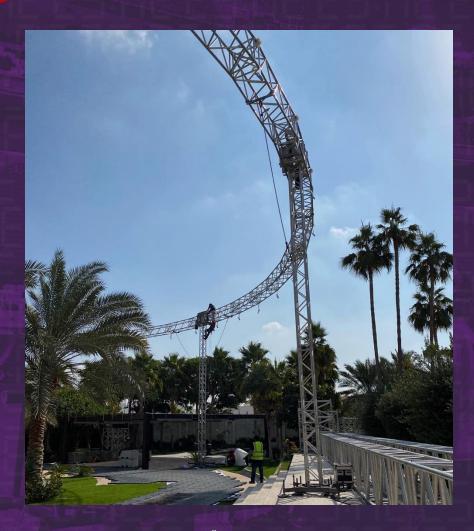

#### **Customizable Designs**

Available in various diameters, heights (from 3.6 to 10 meters), and configurations to suit your location and vision.

#### **Load-Bearing Excellence**

Supports up to 1,000 kg point load and 40 kg/m line load, suitable for complex rigging, lighting, and AV setups.