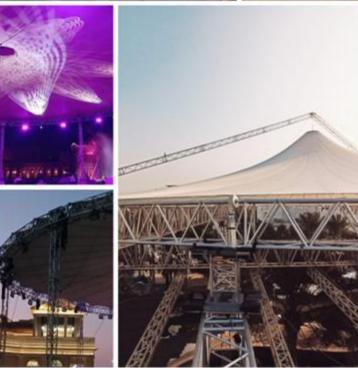

#### **Load-Bearing Excellence**

Supports up to 1,000 kg point load and 40 kg/m line load, suitable for complex rigging, lighting, and AV setups.

## Why Skyliner

From concerts and corporate gatherings to exhibitions and sports events, Skyliner enhances event versatility, delivers operational peace of mind, and creates memorable experiences under a sophisticated and robust canopy.