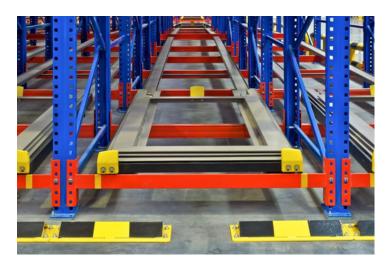

Repair Services

Certified structural repair services delivering fast, economical restoration of damaged systems, minimizing downtime.

Conventional Racking

Push-Back Racking

Drive-in Racking

Pallet-Flow Racking