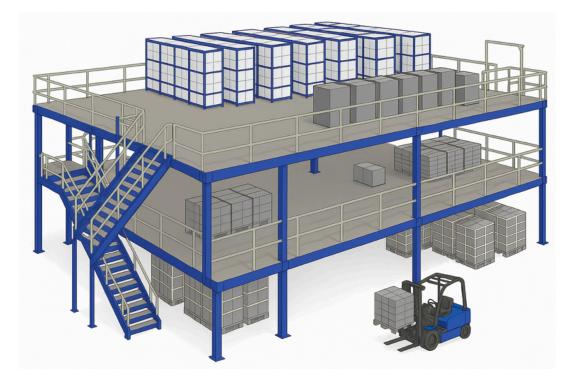

### INDUSTRIAL MEZZANINES

WIDESPAN SERIES - "mini-racking"

5K SERIES - "shelving"