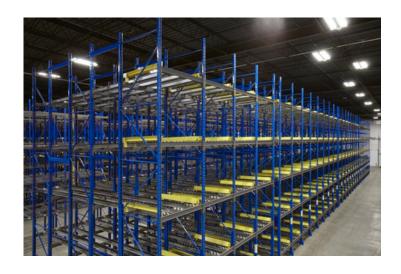

Repair Services

Certified structural repair services delivering fast, economical restoration of damaged systems, minimizing downtime.

Conventional Racking

Push-Back Racking

Drive-in Racking

Pallet-Flow Racking

Carton-Flow Racking

Shuttle Cart Racking

Structural Racking

Cantilever

Knockdown (bolted) Racking