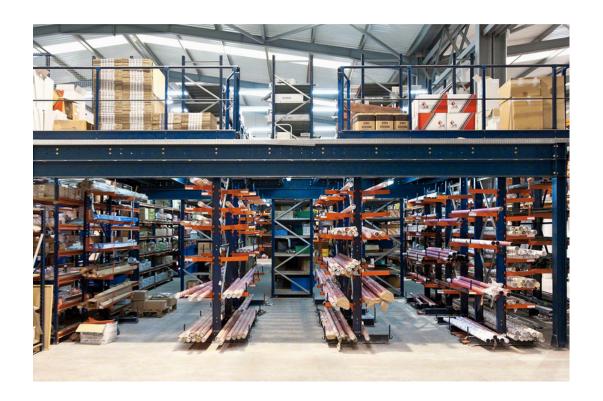

Repair Services

Certified structural repair services delivering fast, economical restoration of damaged systems, minimizing downtime.

Conventional Racking

Push-Back Racking

Drive-in Racking

Pallet-Flow Racking

Carton-Flow Racking

Shuttle Cart Racking

Structural Racking

Cantilever

Knockdown (bolted) Racking