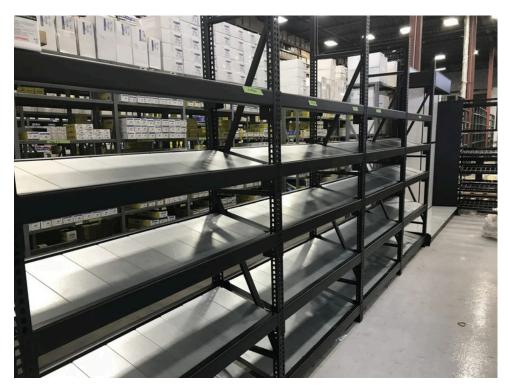

### INDUSTRIAL MEZZANINES

WIDESPAN SERIES - "mini-racking"

5K SERIES - "shelving"