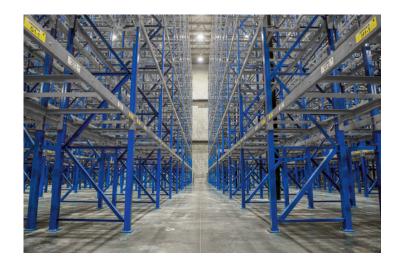

Repair Services

Certified structural repair services delivering fast, economical restoration of damaged systems, minimizing downtime.

Conventional Racking

Push-Back Racking

Drive-in Racking

Pallet-Flow Racking