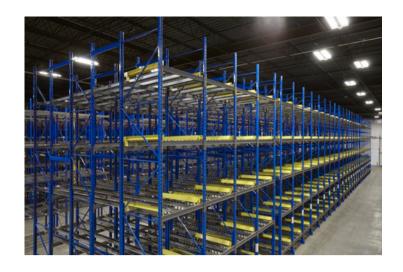

Repair Services

Certified structural repair services delivering fast, economical restoration of damaged systems, minimizing downtime.

Conventional Racking

Push-Back Racking

Drive-in Racking

Pallet-Flow Racking

Carton-Flow Racking

Shuttle Cart Racking

Structural Racking

Cantilever

Knockdown (bolted) Racking