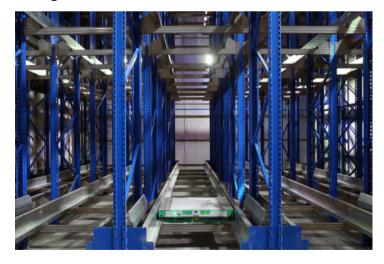

Repair Services

Certified structural repair services delivering fast, economical restoration of damaged systems, minimizing downtime.

Conventional Racking

Push-Back Racking

Drive-in Racking

Pallet-Flow Racking

Carton-Flow Racking

Shuttle Cart Racking

Structural Racking

Cantilever

Knockdown (bolted) Racking