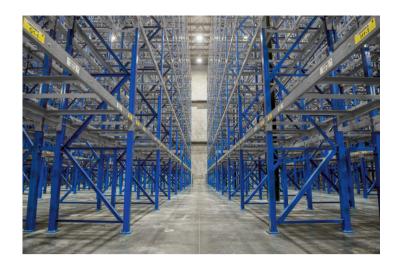

Repair Services

Certified structural repair services delivering fast, economical restoration of damaged systems, minimizing downtime.

Conventional Racking

Push-Back Racking

Drive-in Racking

Pallet-Flow Racking

Carton-Flow Racking

Shuttle Cart Racking

Structural Racking

Cantilever

Knockdown (bolted) Racking