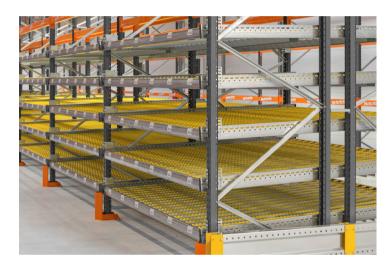

Repair Services

Certified structural repair services delivering fast, economical restoration of damaged systems, minimizing downtime.

Conventional Racking

Push-Back Racking

Drive-in Racking

Pallet-Flow Racking

Carton-Flow Racking

Shuttle Cart Racking

Structural Racking

Cantilever

Knockdown (bolted) Racking