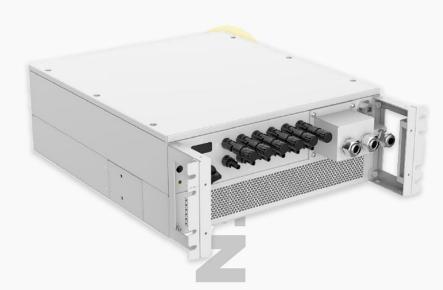

## PDS1-45M DC-DC PV CHARGER



FEATURES









## **SPECIFICATION**

|                                     | PDS1-45M                        |
|-------------------------------------|---------------------------------|
|                                     | Power Level                     |
| Rated Power                         | 45kW                            |
|                                     | PV Side                         |
| Maximum Input Voltage               | 830V                            |
| Start-up Voltage                    | 250V                            |
| MPPT Voltage Range                  | 200~750 (430~750 @full load ) V |
| Number of MPPT                      | 3                               |
| Maximum Input Current of each MPPT  | 35A/35A/35A                     |
|