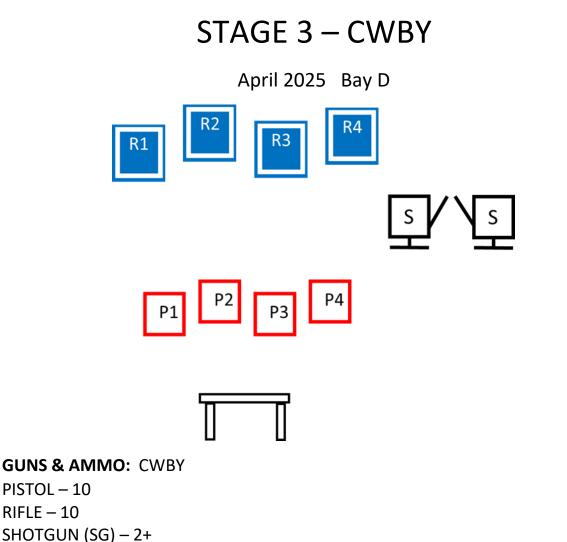

#### SHOOTING SEQUENCE: SHOOTER'S CHOICE, P-R-S or S-R-P

RIFLE & SG ON CENTER TABLE IF STARTING W PISTOL. SG AT CWBY PORTARMS IF STARTING W SG AT RIGHT BARREL.

**STARTING POSITION:** SHOOTER STARTS BEHIND LEFT BARREL (HANDS AT SIDES). OR AT RIGHT BARREL, SG AT CWBY PORTARMS.

ATB: SHOOT THE PISTOL TARGETS IN A (1, 2, 3, 2, 2) STARTING FROM EITHER END. THEN REPEAT W 2<sup>ND</sup> PISTOL. HOLSTER PISTOLS. MOVE TO TABLE PICK UP RIFLE AND SHOOT RIFLE TARGETS SAME AS PISTOL, (STARTING L OR R). **MRS**. PICK UP SG AND MOVE TO RIGHT BARREL. SHOOT THE TWO SG KNCK DWNS. IF STARTING W SG, MAKE SG SAFE ON CENTER TABLE.