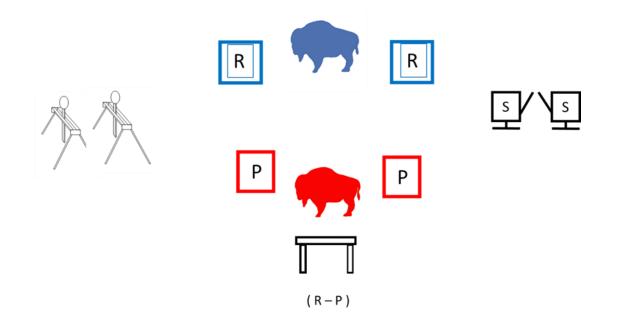

### STAGE 5 – WB

**GUNS & AMMO:** WB PISTOL – 10 (2 MAGS OF 5) RIFLE – 10 SHOTGUN – 4

ALL FIREARMS WITH HAMMER DOWN ON EMPTY CHAMBER

**<u>SHOOTING SEQUENCE:</u>** SHOOTER'S CHOICE, **P-R-S** or **S-R-P** RIFLE & SG ON CENTER TABLE

**STARTING POSITION:** SHOOTER STARTS BEHIND TABLE (HANDS ON HAT).

<u>ATB:</u> SHOOT THE PISTOL TARGETS IN A CONTINUOUS NEVADA SWEEP FOR 10 SHOTS (STARTING L OR R), DOUBLE TAPPING ON BUFFALO. MAKE PISTOL SAFE ON TABLE. PICK UP RIFLE AND SHOOT RIFLE TARGETS IN A CONTINUOUS NEVADA SWEEP, DOUBLE TAPPING ON BUFFALO. (STARTING L OR R). **MRS**. PICK UP SG SHOOT THE 4 SG TARGETS, KNOCKDOWN TARGETS MUST GO DOWN.