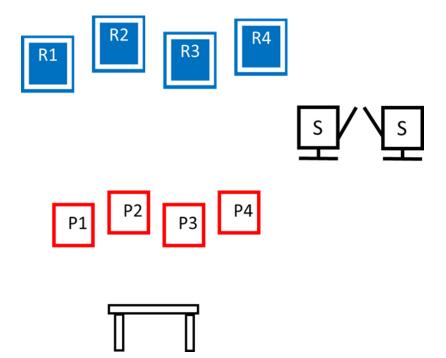

GUNS & AMMO: CWBY

PISTOL - 10

 $\mathsf{RIFLE}-10$ 

SHOTGUN – 2+

• ALL FIREARMS WITH HAMMER DOWN ON EMPTY CHAMBER

SHOOTING SEQUENCE: SHOOTER'S CHOICE, P-R-S or S-R-P

RIFLE & SG ON CENTER TABLE IF STARTING W PISTOL. SG AT CWBY PORTARMS IF STARTING W SG AT RIGHT BARREL.

**STARTING POSITION:** SHOOTER STARTS BEHIND LEFT BARREL (HANDS AT SIDES). OR AT RIGHT BARREL, SG AT CWBY PORTARMS.

**ATB:** SHOOT THE PISTOL TARGETS IN A (1, 2, 3, 2, 2) STARTING FROM EITHER END. THEN REPEAT W 2<sup>ND</sup> PISTOL. HOLSTER PISTOLS. MOVE TO TABLE PICK UP RIFLE AND SHOOT RIFLE TARGETS SAME AS PISTOL, (STARTING L OR R). **MRS**. PICK UP SG AND MOVE TO RIGHT BARREL. SHOOT THE TWO SG KNCK DWNS. IF STARTING W SG, MAKE SG SAFE ON CENTER TABLE.