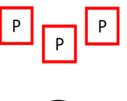

**STARTING POSITION:** SHOOTER STARTS BEHIND LEFT BARREL (HANDS AT SIDES). OR AT RIGHT BARREL, SG AT CWBY PORTARMS.

**ATB:** SHOOT THE PISTOL TARGETS IN A (1, 2, 3, 2, 2) STARTING FROM EITHER END. THEN REPEAT W 2<sup>ND</sup> PISTOL. HOLSTER PISTOLS. MOVE TO TABLE PICK UP RIFLE AND SHOOT RIFLE TARGETS SAME AS PISTOL, (STARTING L OR R). **MRS**. PICK UP SG AND MOVE TO RIGHT BARREL. SHOOT THE TWO SG KNCK DWNS. IF STARTING W SG, MAKE SG SAFE ON CENTER TABLE.

ATB: SHOOT THE PISTOL TARGETS IN A (1, 2, 3, 2, 2) STARTING FROM EITHER END. THEN REPEAT W 2<sup>ND</sup> PISTOL. HOLSTER PISTOLS. MOVE TO TABLE PICK UP RIFLE AND SHOOT RIFLE TARGETS SAME AS PISTOL, (STARTING L OR R). **MRS**. PICK UP SG AND MOVE TO RIGHT BARREL. SHOOT THE TWO SG KNCK DWNS. IF STARTING W SG, MAKE SG SAFE ON CENTER TABLE.