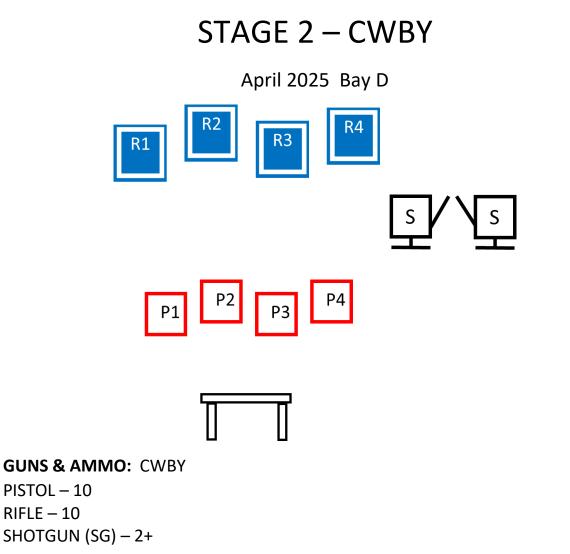

GUNS & AMMO: CWBY

PISTOL - 10

 $\mathsf{RIFLE}-10$ 

SHOTGUN – 2+

• ALL FIREARMS WITH HAMMER DOWN ON EMPTY CHAMBER

SHOOTING SEQUENCE: SHOOTER'S CHOICE, P-R-S or S-R-P

RIFLE & SG ON CENTER TABLE IF STARTING W PISTOL. SG AT CWBY PORTARMS IF STARTING W SG AT RIGHT BARREL.

**STARTING POSITION:** SHOOTER STARTS BEHIND LEFT BARREL (HANDS AT SIDES). OR AT RIGHT BARREL, SG AT CWBY PORTARMS.

**ATB:** SHOOT THE PISTOL TARGETS IN A (1, 2, 3, 2, 2) STARTING FROM EITHER END. THEN REPEAT W 2<sup>ND</sup> PISTOL. HOLSTER PISTOLS. MOVE TO TABLE PICK UP RIFLE AND SHOOT RIFLE TARGETS SAME AS PISTOL, (STARTING L OR R). **MRS**. PICK UP SG AND MOVE TO RIGHT BARREL. SHOOT THE TWO SG KNCK DWNS. IF STARTING W SG, MAKE SG SAFE ON CENTER TABLE.