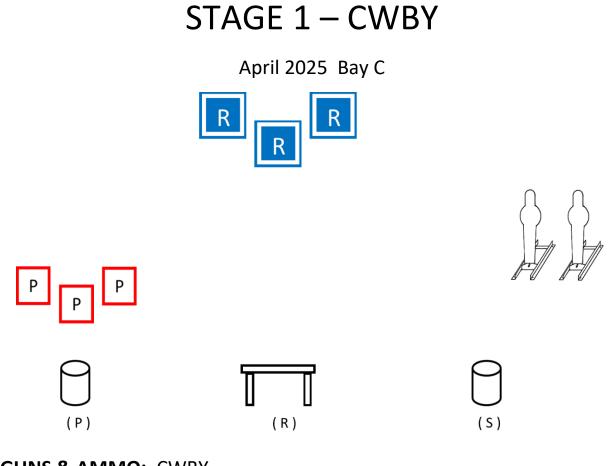

GUNS & AMMO: CWBY

PISTOL - 10

 $\mathsf{RIFLE}-10$ 

SHOTGUN – 2+

• ALL FIREARMS WITH HAMMER DOWN ON EMPTY CHAMBER

SHOOTING SEQUENCE: SHOOTER'S CHOICE, P-R-S or S-R-P

RIFLE & SG ON CENTER TABLE IF STARTING W PISTOL. SG AT CWBY PORTARMS IF STARTING W SG AT RIGHT BARREL.

**STARTING POSITION:** SHOOTER STARTS BEHIND LEFT BARREL (HANDS AT SIDES). OR AT RIGHT BARREL, SG AT CWBY PORTARMS.

**ATB:** SHOOT THE PISTOL TARGETS IN A (1, 2, 3, 2, 2) STARTING FROM EITHER END. THEN REPEAT W 2<sup>ND</sup> PISTOL. HOLSTER PISTOLS. MOVE TO TABLE PICK UP RIFLE AND SHOOT RIFLE TARGETS SAME AS PISTOL, (STARTING L OR R). **MRS**. PICK UP SG AND MOVE TO RIGHT BARREL. SHOOT THE TWO SG KNCK DWNS. IF STARTING W SG, MAKE SG SAFE ON CENTER TABLE.