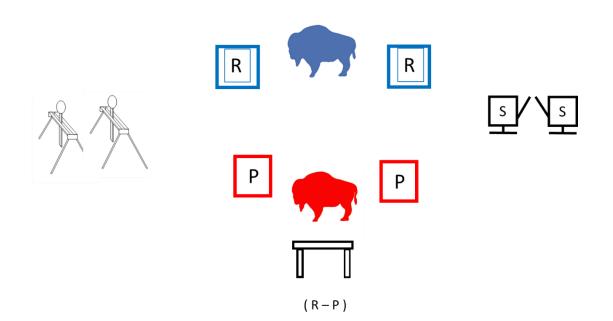

### STAGE 5 – CWBY

April 2025 Bay F

GUNS & AMMO: CWBY PISTOL – 10 RIFLE – 10 SHOTGUN – 4+

• ALL FIREARMS WITH HAMMER DOWN ON EMPTY CHAMBER **SHOOTING SEQUENCE:** SHOOTER'S CHOICE, **P-R-S** or **S-R-P** 

RIFLE & SG ON CENTER TABLE

**STARTING POSITION:** SHOOTER STARTS BEHIND TABLE (HANDS ON TABLE).

<u>ATB:</u> SHOOT THE PISTOL TARGETS IN A CONTINUOUS NEVADA SWEEP (STARTING L OR R), DOUBLE TAPPING ON BUFFALO FOR 10 SHOTS. HOLSTER PISTOLS. PICK UP RIFLE AND SHOOT RIFLE TARGETS IN A CONTINUOUS NEVADA SWEEP, DOUBLE TAPPING ON BUFFALO. (STARTING L OR R). **MRS**. PICK UP SG SHOOT THE 4 SG TARGETS, KNOCKDOWN TARGETS MUST GO DOWN.