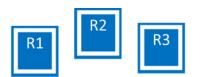

**STARTING POSITION:** SHOOTER STARTS BEHIND TABLE, HANDS ON TABLE.

**ATB:** PICK UP SG AND SHOOT THE SG TARGETS TIL DOWN. MAKE SG SAFE ON TABLE. PICK UP RIFLE AND SHOOT THE RIFLE TARGETS PROGRESSIVE SWEEP (R1, R1, R2, R1, R2, R3, R1, R2, R3, R4). MAKE RIFLE SAFE ON TABLE. SHOOT PISTOL TARGETS SAME AS RIFLE. HOLSTER PISTOLS.

**ATB:** PICK UP SG AND SHOOT THE SG TARGETS DOWN. MAKE SG SAFE ON TABLE. PICK UP RIFLE AND SHOOT THE RIFLE TARGETS PROGRESSIVE SWEEP (R1, R1, R2, R1, R2, R3, R1, R2, R3, R4). MAKE RIFLE SAFE ON TABLE. SHOOT PISTOL TARGETS SAME AS RIFLE. MAKE PISTOL SAFE ON TABLE.

<u>ATB:</u> PICK UP SG AND SHOOT THE 2 SG TARGETS. MAKE SG SAFE ON TABLE. PICK UP RIFLE AND SHOOT THE RIFLE TARGETS DOUBLE TAP THE TWO OUTSIDE TARGETS THEN SINGLE TAP THE TWO INSIDE TARGETS THEN DOUBLE TAP THE OUTSIDE TARGETS, STARTING FROM EITHER SIDE. MAKE RIFLE SAFE ON TABLE. SHOOT PISTOL TARGETS SAME AS RIFLE. HOLSTER PISTOLS.

**STARTING POSITION:** SHOOTER STARTS BEHIND TABLE, HANDS ON GUN BELT.

<u>ATB:</u> PICK UP SG AND SHOOT THE 2 SG TARGETS. MAKE SG SAFE ON TABLE. PICK UP RIFLE AND SHOOT THE RIFLE TARGETS DOUBLE TAP THE TWO OUTSIDE TARGETS THEN SINGLE TAP THE TWO INSIDE TARGETS THEN DOUBLE TAP THE OUTSIDE TARGETS, STARTING FROM EITHER SIDE. MAKE RIFLE SAFE ON TABLE. SHOOT PISTOL TARGETS SAME AS RIFLE. MAKE PISTOL SAFE ON TABLE.