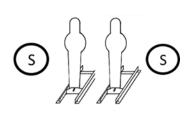

**STARTING POSITION:** SHOOTER STARTS BEHIND LEFT BARREL (HANDS AT SIDES). OR AT RIGHT BARREL, SG AT CWBY PORTARMS.

**ATB:** SHOOT THE PISTOL TARGETS IN A (1, 2, 3, 2, 2) STARTING FROM EITHER END. THEN REPEAT W 2<sup>ND</sup> PISTOL. HOLSTER PISTOLS. MOVE TO TABLE PICK UP RIFLE AND SHOOT RIFLE TARGETS SAME AS PISTOL, (STARTING L OR R). **MRS**. PICK UP SG AND MOVE TO RIGHT BARREL. SHOOT THE TWO SG KNCK DWNS. IF STARTING W SG, MAKE SG SAFE ON CENTER TABLE.

ATB: SHOOT THE PISTOL TARGETS IN A (1, 2, 3, 2, 2) STARTING FROM EITHER END. THEN REPEAT W 2<sup>ND</sup> PISTOL. HOLSTER PISTOLS. MOVE TO TABLE PICK UP RIFLE AND SHOOT RIFLE TARGETS SAME AS PISTOL, (STARTING L OR R). **MRS**. PICK UP SG AND MOVE TO RIGHT BARREL. SHOOT THE TWO SG KNCK DWNS. IF STARTING W SG, MAKE SG SAFE ON CENTER TABLE.

#### **<u>SHOOTING SEQUENCE:</u>** Shooter's Choice, must not end with Rifle

Rifle ON CENTER TABLE, SG at Cwby Port Arms if Starting with SG otherwise on Table

**STARTING POSITION:** SHOOTER Choice. BEHIND LEFT BARREL, Hands on Hat. Or SG AT CWBY PORTARMS behind Right Barrel.

**ATB:** SHOOT THE PISTOL TARGETS DOUBLE TAP NEVADA SWEEP, STARTING FROM EITHER END. HOLSTER PISTOLS. MOVE TO TABLE, SHOOT RIFLE TARGETS SAME AS PISTOL, WITH THE 11<sup>TH</sup> ROUND SHOOT CENTER TARGET. MAKE RIFLE SAFE ON TABLE. PICK UP SG AND MOVE TO RIGHT BARREL, SHOOT THE 4 SG TARGETS, KNOCKDOWN TARGETS MUST GO DOWN.

**ATB:** SHOOT THE PISTOL TARGETS DOUBLE TAP NEVADA SWEEP, STARTING FROM EITHER END. Make Pistol Safe on platform. MOVE TO TABLE, SHOOT RIFLE TARGETS SAME AS PISTOL, WITH THE 11<sup>TH</sup> ROUND SHOOT CENTER TARGET. MAKE RIFLE SAFE ON TABLE. PICK UP SG AND MOVE TO RIGHT BARREL, SHOOT THE 4 SG TARGETS, KNOCKDOWN TARGETS MUST GO DOWN.