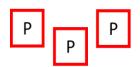

<u>ATB:</u> SHOOT THE PISTOL TARGETS IN A Outside 4 shots, Middle 1 shot, other OUTSIDE 4 shots, Middle 1 shot (4, 1, 4, 1) STARTING FROM EITHER END. HOLSTER PISTOLS. MOVE TO TABLE PICK UP RIFLE AND SHOOT RIFLE TARGETS SAME AS PISTOL, (STARTING L OR R). **MRS**. PICK UP SG AND MOVE TO RIGHT BARREL. SHOOT THE TWO SG KNCK DWNS. IF STARTING W SG, MAKE SG SAFE ON CENTER TABLE.