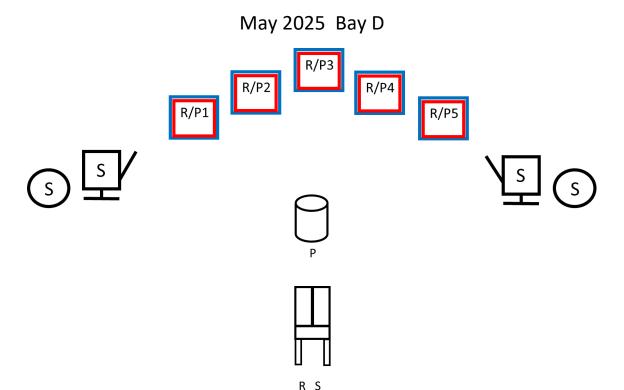

### STAGE 3 – CWBY

May 2025 Bay D

**GUNS & AMMO: CWBY** 

PISTOL – 10 RIFLE – 10 SHOTGUN (SG) – 4+

ALL FIREARMS WITH HAMMER DOWN ON EMPTY CHAMBER

**SHOOTING SEQUENCE:** S - R - P - P

**PREDICT YOUR TIME** see below

**STARTING POSITION:** SHOOTER STARTS BEHIND STAND, ONE HAND ON STAND.

ATB: PICK UP SG AND SHOOT THE 2 SG TARGETS ON EITHER SIDE THEN REPEAT ON OTHER SIDE. MAKE SG SAFE ON STAND. PICK UP RIFLE AND SHOOT THE RIFLE TARGETS Single Tap Sweep the Three Targets, starting from either end, then Dbl Tap middle Target then Repeat. MRS on Stand. MOVE TO CENTER BARREL AND SHOOT PISTOL TARGETS SAME AS RIFLE. HOLSTER PISTOLS.