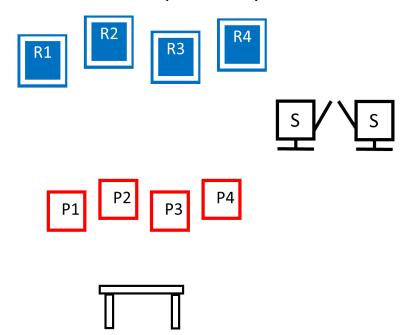

# STAGE 5 – CWBY

May 2025 Bay F

**GUNS & AMMO:** CWBY

PISTOL – 10

RIFLE - 10

SHOTGUN - 2+

• ALL FIREARMS WITH HAMMER DOWN ON EMPTY CHAMBER

SHOOTING SEQUENCE: SHOOTER'S CHOICE, MUST NOT END WITH RIFLE

SG AND RIFLE ON CENTER TABLE, PISTOLS HOLSTERED

**STARTING POSITION: BEHIND TABLE HANDS ON YOUR HAT** 

<u>ATB:</u> SHOOT THE RIFLE TARGETS: R1, R2, R2, R3, R3, R2, R2, R3, R3, R4 STARTING FROM EITHER END. MAKE RIFLE SAFE ON TABLE. SHOOT PISTOL TARGETS SAME SEQUENCE AS RIFLE. HOLSTER PISTOLS. PICK UP SG SHOOT THE 2 SG KNCKDWN TIL DOWN. IF STARTING WITH SG, MAKE SAFE ON TABLE.

Targets: RIFLE: 4 SQ, PISTOL: 4 SQ, 2 SG RESETTABLE TARGETS