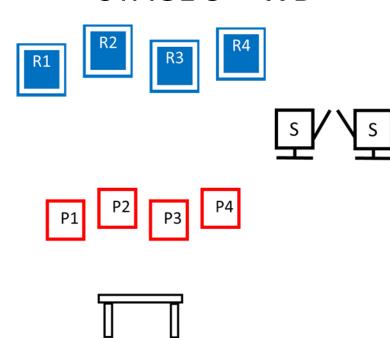

# STAGE 5 – CWBY

May 2025 Bay F

**GUNS & AMMO:** CWBY

PISTOL – 10

RIFLE - 10

SHOTGUN - 2+

• ALL FIREARMS WITH HAMMER DOWN ON EMPTY CHAMBER

SHOOTING SEQUENCE: SHOOTER'S CHOICE, MUST NOT END WITH RIFLE

SG AND RIFLE ON CENTER TABLE, PISTOLS HOLSTERED

**STARTING POSITION: BEHIND TABLE HANDS ON YOUR HAT** 

<u>ATB:</u> SHOOT THE RIFLE TARGETS: R1, R2, R2, R3, R3, R2, R2, R3, R3, R4 STARTING FROM EITHER END. MAKE RIFLE SAFE ON TABLE. SHOOT PISTOL TARGETS SAME SEQUENCE AS RIFLE. HOLSTER PISTOLS. PICK UP SG SHOOT THE 2 SG KNCKDWN TIL DOWN. IF STARTING WITH SG, MAKE SAFE ON TABLE.

Targets: RIFLE: 4 SQ, PISTOL: 4 SQ, 2 SG RESETTABLE TARGETS