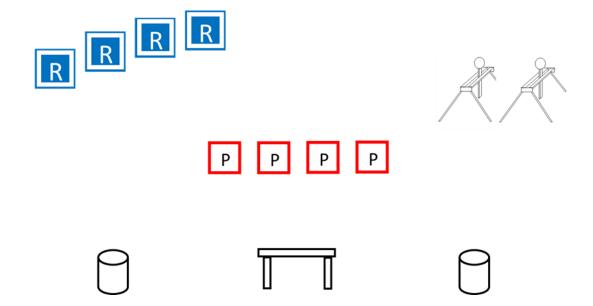

**GUNS & AMMO: WB** 

PISTOL – 10 (2 MAGS OF 5) RIFLE – 10 SG – 4

ALL FIREARMS WITH HAMMER DOWN ON EMPTY CHAMBER

**SHOOTING SEQUENCE:** S-R-P

**STARTING POSITION:** SHOOTER STARTS BEHIND STAND, ONE HAND ON STAND.

ATB: PICK UP SG AND SHOOT THE SG TARGETS OUTIDE THEN INSIDE, THEN OTHER OUTSIDE THEN INSIDE. MAKE SG SAFE ON STAND. PICK UP RIFLE AND SHOOT THE RIFLE TARGETS, DBL TAP OUTSIDE, DBL TAP OTHER OUTSIDE, DBL TAP INSIDE, DBL TAP OTHER INSIDE, THEN DBL TAP MIDDLE. MAKE RIFLE SAFE ON STAND. MOVE TO CENTER BARREL AND SHOOT PISTOL TARGETS SAME AS RIFLE. HOLSTER PISTOLS.