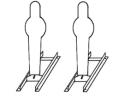

# STAGE 1 – CWBY

May 2025 Bay C

**GUNS & AMMO: CWBY** 

PISTOL - 10

RIFLE - 10

SHOTGUN - 2+

• ALL FIREARMS WITH HAMMER DOWN ON EMPTY CHAMBER

### SHOOTING SEQUENCE: SHOOTER'S CHOICE, P-R-S or S-R-P

RIFLE & SG ON CENTER TABLE IF STARTING W PISTOL. SG AT CWBY PORTARMS IF STARTING W SG AT RIGHT BARREL.

**STARTING POSITION:** SHOOTER STARTS BEHIND LEFT BARREL (**HANDS AT SIDES**). OR AT RIGHT BARREL, SG AT CWBY PORTARMS.

<u>ATB:</u> SHOOT THE PISTOL TARGETS IN A Outside 4 shots, Middle 1 shot, other OUTSIDE 4 shots, Middle 1 shot (4, 1, 4, 1) STARTING FROM EITHER END. HOLSTER PISTOLS. MOVE TO TABLE PICK UP RIFLE AND SHOOT RIFLE TARGETS SAME AS PISTOL, (STARTING L OR R). **MRS**. PICK UP SG AND MOVE TO RIGHT BARREL. SHOOT THE TWO SG KNCK DWNS. IF STARTING W SG, MAKE SG SAFE ON CENTER TABLE.

Targets: 3 SQ RIFLE, 3 SQ PISTOL, 2 SG KNC DWN