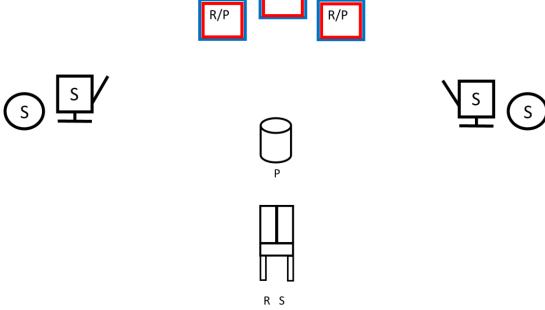

# STAGE 1 – CWBY

May 2025 Bay C

**GUNS & AMMO: CWBY** 

PISTOL - 10

RIFLE - 10

SHOTGUN - 2+

• ALL FIREARMS WITH HAMMER DOWN ON EMPTY CHAMBER

### SHOOTING SEQUENCE: SHOOTER'S CHOICE, P-R-S or S-R-P

RIFLE & SG ON CENTER TABLE IF STARTING W PISTOL. SG AT CWBY PORTARMS IF STARTING W SG AT RIGHT BARREL.

**STARTING POSITION:** SHOOTER STARTS BEHIND LEFT BARREL (**HANDS AT SIDES**). OR AT RIGHT BARREL, SG AT CWBY PORTARMS.

<u>ATB:</u> SHOOT THE PISTOL TARGETS IN A Outside 4 shots, Middle 1 shot, other OUTSIDE 4 shots, Middle 1 shot (4, 1, 4, 1) STARTING FROM EITHER END. HOLSTER PISTOLS. MOVE TO TABLE PICK UP RIFLE AND SHOOT RIFLE TARGETS SAME AS PISTOL, (STARTING L OR R). **MRS**. PICK UP SG AND MOVE TO RIGHT BARREL. SHOOT THE TWO SG KNCK DWNS. IF STARTING W SG, MAKE SG SAFE ON CENTER TABLE.

Targets: 3 SQ RIFLE, 3 SQ PISTOL, 2 SG KNC DWN