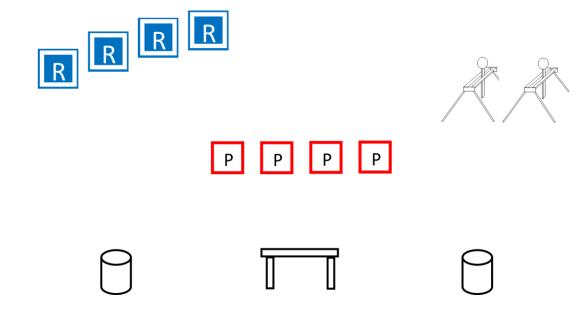

# STAGE 2 – CWBY

**GUNS & AMMO:** CWBY

PISTOL – 10 RIFLE – 10 SHOTGUN (SG) – 4+

ALL FIREARMS WITH HAMMER DOWN ON EMPTY CHAMBER

**SHOOTING SEQUENCE:** S-R-P-P

**STARTING POSITION:** SHOOTER STARTS BEHIND STAND, ONE HAND ON STAND.

ATB: PICK UP SG AND SHOOT THE SG TARGETS OUTIDE THEN INSIDE, THEN OTHER OUTSIDE THEN INSIDE. MAKE SG SAFE ON STAND. PICK UP RIFLE AND SHOOT THE RIFLE TARGETS, DBL TAP OUTSIDE, DBL TAP OTHER OUTSIDE, DBL TAP INSIDE, DBL TAP OTHER INSIDE, THEN DBL TAP MIDDLE. MAKE RIFLE SAFE ON STAND. MOVE TO CENTER BARREL AND SHOOT PISTOL TARGETS SAME AS RIFLE. HOLSTER PISTOLS.