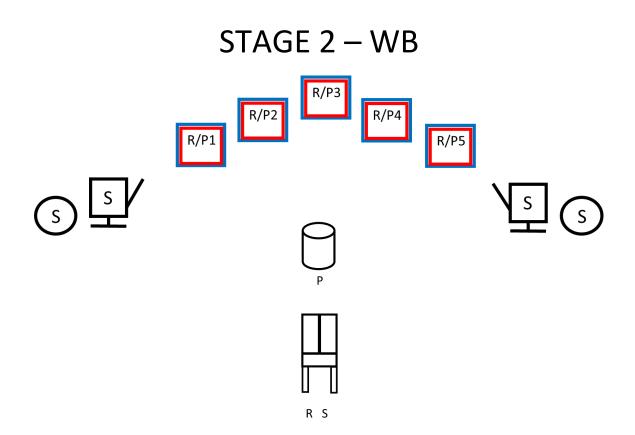

**GUNS & AMMO: WB** 

PISTOL – 10 (2 MAGS OF 5) RIFLE – 10 SG – 4

ALL FIREARMS WITH HAMMER DOWN ON EMPTY CHAMBER

**SHOOTING SEQUENCE:** S-R-P

**STARTING POSITION:** SHOOTER STARTS BEHIND STAND, ONE HAND ON STAND.

ATB: PICK UP SG AND SHOOT THE SG TARGETS OUTIDE THEN INSIDE, THEN OTHER OUTSIDE THEN INSIDE. MAKE SG SAFE ON STAND. PICK UP RIFLE AND SHOOT THE RIFLE TARGETS, DBL TAP OUTSIDE, DBL TAP OTHER OUTSIDE, DBL TAP INSIDE, DBL TAP OTHER INSIDE, THEN DBL TAP MIDDLE. MAKE RIFLE SAFE ON STAND. MOVE TO CENTER BARREL AND SHOOT PISTOL TARGETS SAME AS RIFLE. HOLSTER PISTOLS.