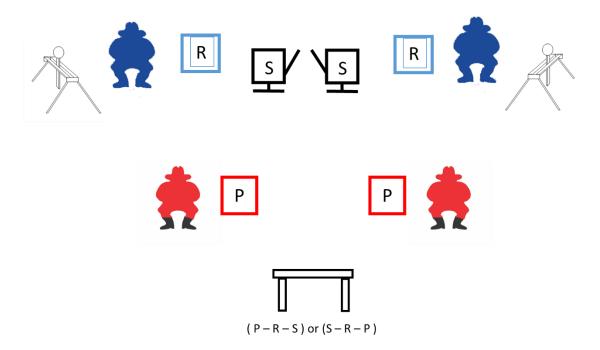

## June 2025 Bay D

**GUNS & AMMO: CWBY** 

**PISTOL - 10** 

**RIFLE - 10** 

SHOTGUN - 2+

ALL FIREARMS WITH HAMMER DOWN ON EMPTY CHAMBER

**SHOOTING SEQUENCE:** SHOOTER'S CHOICE, P-R-S or S-R-P

RIFLE & SG ON CENTER TABLE IF STARTING W PISTOL. SG AT CWBY PORTARMS IF STARTING WITH SG AT RIGHT BARREL.

STARTING POSITION: SHOOTER STARTS BEHIND LEFT BARREL (HANDS AT SIDES). OR AT RIGHT BARREL, SG AT CWBY PORTARMS.

<u>ATB:</u> SHOOT THE PISTOL TARGETS 1-2-4-2-1 STARTING FROM EITHER END. HOLSTER PISTOLS. MOVE TO TABLE PICK UP RIFLE AND SHOOT RIFLE TARGETS SAME AS PISTOL, (STARTING L OR R). MRS. PICK UP SG AND MOVE TO RIGHT BARREL. SHOOT THE TWO SG KNCK DWNS. IF STARTING W SG, MAKE SG SAFE ON CENTER TABLE.