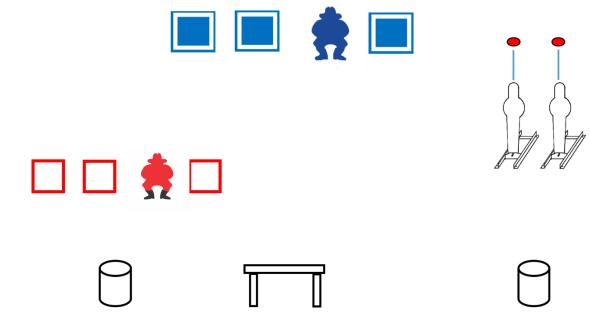

## STAGE 1 - CWBY

June 2025 Bay C

**GUNS & AMMO: CWBY** 

PISTOL - 10

**RIFLE** – 10

SHOTGUN – 4+

ALL FIREARMS WITH HAMMER DOWN ON EMPTY CHAMBER

**SHOOTING SEQUENCE:** Shooter's Choice, Must Not End On Rifle

SG and Rifle ON CENTER TABLE if Starting with Pistol

**STARTING POSITION:** SHOOTER Choice. Hands at Side if Starting with Pistols, SG Cwby Port Arms if Starting with SG

ATB: SHOOT THE PISTOL TARGETS: SINGLE TAP THE SQUARE TARGETS THEN DOUBLE TAP THE COWBOY AND REPEAT. HOLSTER PISTOLS. MOVE TO TABLE. SHOOT RIFLE TARGETS SAME SEQUENCE AS PISTOLS. MAKE RIFLE SAFE ON TABLE. PICK UP SG AND MOVE TO RIGHT BARREL, SHOOT SG KNKDWN THEN THE BIRD FOR A **5SEC BONUS**. REPEAT ON 2<sup>ND</sup> KNCKDWN BIRD COMBO FOR A 2<sup>ND</sup> BONUS. NO MISS COUNTED ON BIRDS. IF STARTING WITH SG, MOVE TO TABLE AND MAKE SG SAFE ON TABLE

Targets: RIFLE: 3 SQ, 1 CWBY, PISTOL: 3 SQ, 1 CWBY, 2 SG KNCKDWN WITH BIRD LAUNCHER