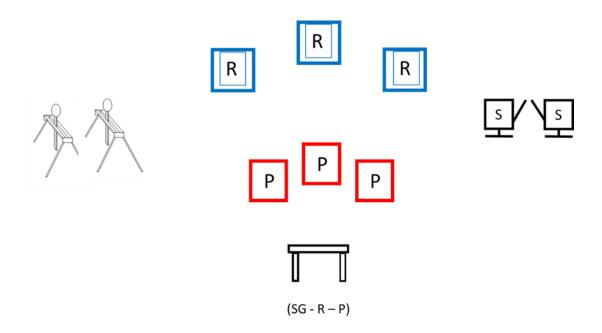

## STAGE 1 - WB

**GUNS & AMMO: WB** 

PISTOL – 10 (2 MAGS OF 5)

RIFLE - 10

SHOTGUN - 4

ALL FIREARMS WITH HAMMER DOWN ON EMPTY CHAMBER

SHOOTING SEQUENCE: Shooter's Choice, Must Not End On Rifle

SG and Rifle ON CENTER TABLE if Starting with Pistol

**STARTING POSITION:** SHOOTER Choice. Left Barrel Hands at Side if Starting with Pistols, Right Barrel SG Cwby Port Arms if Starting with SG.

ATB: SHOOT THE PISTOL TARGETS: SINGLE TAP THE SQUARE TARGETS THEN DOUBLE TAP THE COWBOY AND REPEAT. HOLSTER PISTOLS. MOVE TO TABLE. SHOOT RIFLE TARGETS SAME SEQUENCE AS PISTOLS. MAKE RIFLE SAFE ON TABLE. PICK UP SG AND MOVE TO RIGHT BARREL, SHOOT SG KNKDWN THEN THE BIRD FOR A **5SEC BONUS**. REPEAT ON 2<sup>ND</sup> KNCKDWN BIRD COMBO FOR A 2<sup>ND</sup> BONUS. NO MISS COUNTED ON BIRDS. IF STARTING WITH SG, MOVE TO TABLE AND MAKE SG SAFE ON TABLE

MAKE PISTOL SAFE ON TABLE.

SHOW PISTOL CLEAR TO RO AND HOLSTER.