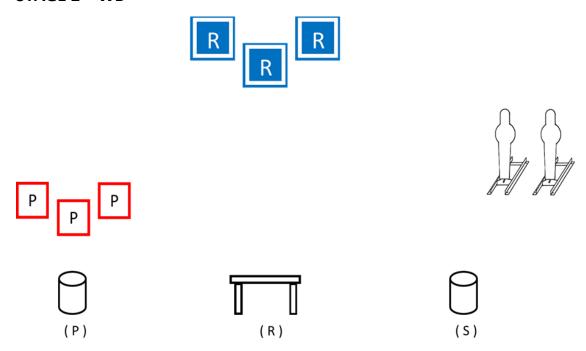

Targets: 3 SQ RIFLE, 3 SQ PISTOL, 2 SG KNC DWN

**GUNS & AMMO: WB** 

**PISTOL – 10 (2 MAGS OF 5)** 

**RIFLE - 10** 

SHOTGUN - 2

ALL FIREARMS WITH HAMMER DOWN ON EMPTY CHAMBER

**SHOOTING SEQUENCE:** SHOOTER'S CHOICE, P-R-S or S-R-P

RIFLE & SG ON CENTER TABLE IF STARTING W PISTOL. SG AT CWBY PORTARMS IF STARTING W SG AT RIGHT BARREL.

STARTING POSITION: SHOOTER STARTS BEHIND LEFT BARREL (HANDS AT SIDES). OR AT RIGHT BARREL, SG AT CWBY PORTARMS.

<u>ATB:</u> SHOOT THE PISTOL TARGETS 1-2-4-2-1 STARTING FROM EITHER END. STARTING FROM EITHER END. MOVE AND MAKE PISTOL SAFE ON TABLE. PICK UP RIFLE AND SHOOT RIFLE TARGETS SAME AS PISTOL, (STARTING L OR R). MRS. PICK UP SG AND MOVE TO RIGHT BARREL. SHOOT THE TWO SG KNCK DWNS. IF STARTING W SG, MAKE SG SAFE ON CENTER TABLE.

IF STARTING WITH PISTOL, MAKE PISTOL SAFE ON TABLE.

MOVE BACK TO SHOW PISTOL CLEAR BY RO.