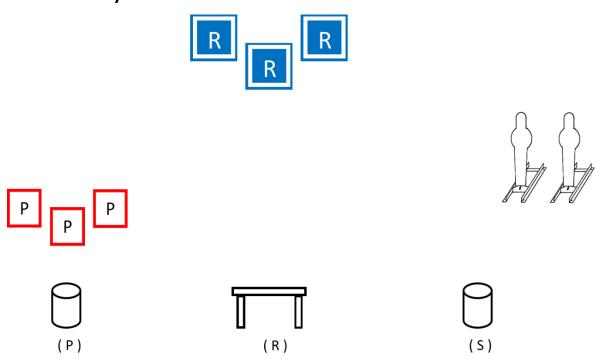

## June 2025 Bay D

**GUNS & AMMO: CWBY** 

**PISTOL - 10** 

**RIFLE - 10** 

SHOTGUN - 2+

ALL FIREARMS WITH HAMMER DOWN ON EMPTY CHAMBER

**SHOOTING SEQUENCE:** SHOOTER'S CHOICE, P-R-S or S-R-P

RIFLE & SG ON CENTER TABLE IF STARTING W PISTOL. SG AT CWBY PORTARMS IF STARTING WITH SG AT RIGHT BARREL.

STARTING POSITION: SHOOTER STARTS BEHIND LEFT BARREL (HANDS AT SIDES). OR AT RIGHT BARREL, SG AT CWBY PORTARMS.

<u>ATB:</u> SHOOT THE PISTOL TARGETS 1-2-4-2-1 STARTING FROM EITHER END. HOLSTER PISTOLS. MOVE TO TABLE PICK UP RIFLE AND SHOOT RIFLE TARGETS SAME AS PISTOL, (STARTING L OR R). MRS. PICK UP SG AND MOVE TO RIGHT BARREL. SHOOT THE TWO SG KNCK DWNS. IF STARTING W SG, MAKE SG SAFE ON CENTER TABLE.

Targets: 3 SQ RIFLE, 3 SQ PISTOL, 2 SG KNC DWN

**GUNS & AMMO: WB** 

**PISTOL – 10 (2 MAGS OF 5)** 

**RIFLE - 10** 

SHOTGUN - 2

ALL FIREARMS WITH HAMMER DOWN ON EMPTY CHAMBER

**SHOOTING SEQUENCE:** SHOOTER'S CHOICE, P-R-S or S-R-P