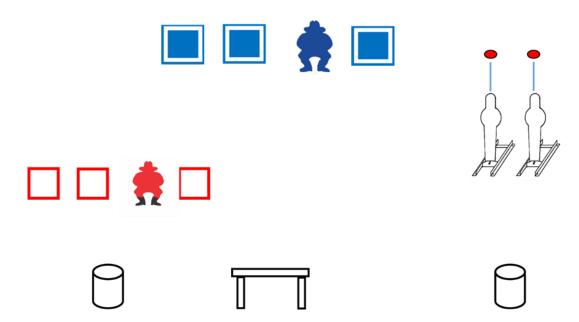

## STAGE 1 - WB

**GUNS & AMMO: WB** 

PISTOL – 10 (2 MAGS OF 5)

RIFLE - 10

SHOTGUN - 4

ALL FIREARMS WITH HAMMER DOWN ON EMPTY CHAMBER

SHOOTING SEQUENCE: Shooter's Choice, Must Not End On Rifle

SG and Rifle ON CENTER TABLE if Starting with Pistol

**STARTING POSITION:** SHOOTER Choice. Left Barrel Hands at Side if Starting with Pistols, Right Barrel SG Cwby Port Arms if Starting with SG.

ATB: SHOOT THE PISTOL TARGETS: SINGLE TAP THE SQUARE TARGETS THEN DOUBLE TAP THE COWBOY AND REPEAT. HOLSTER PISTOLS. MOVE TO TABLE. SHOOT RIFLE TARGETS SAME SEQUENCE AS PISTOLS. MAKE RIFLE SAFE ON TABLE. PICK UP SG AND MOVE TO RIGHT BARREL, SHOOT SG KNKDWN THEN THE BIRD FOR A **5SEC BONUS**. REPEAT ON 2<sup>ND</sup> KNCKDWN BIRD COMBO FOR A 2<sup>ND</sup> BONUS. NO MISS COUNTED ON BIRDS. IF STARTING WITH SG, MOVE TO TABLE AND MAKE SG SAFE ON TABLE

MAKE PISTOL SAFE ON TABLE.

SHOW PISTOL CLEAR TO RO AND HOLSTER.