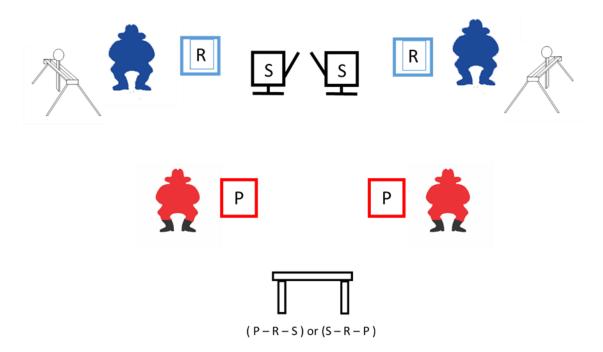

## June 2025 Bay D

**GUNS & AMMO: CWBY** 

**PISTOL - 10** 

**RIFLE - 10** 

SHOTGUN - 2+

ALL FIREARMS WITH HAMMER DOWN ON EMPTY CHAMBER

**SHOOTING SEQUENCE:** SHOOTER'S CHOICE, P-R-S or S-R-P

RIFLE & SG ON CENTER TABLE IF STARTING W PISTOL. SG AT CWBY PORTARMS IF STARTING WITH SG AT RIGHT BARREL.

STARTING POSITION: SHOOTER STARTS BEHIND LEFT BARREL (HANDS AT SIDES). OR AT RIGHT BARREL, SG AT CWBY PORTARMS.

<u>ATB:</u> SHOOT THE PISTOL TARGETS 1-2-4-2-1 STARTING FROM EITHER END. HOLSTER PISTOLS. MOVE TO TABLE PICK UP RIFLE AND SHOOT RIFLE TARGETS SAME AS PISTOL, (STARTING L OR R). MRS. PICK UP SG AND MOVE TO RIGHT BARREL. SHOOT THE TWO SG KNCK DWNS. IF STARTING W SG, MAKE SG SAFE ON CENTER TABLE.