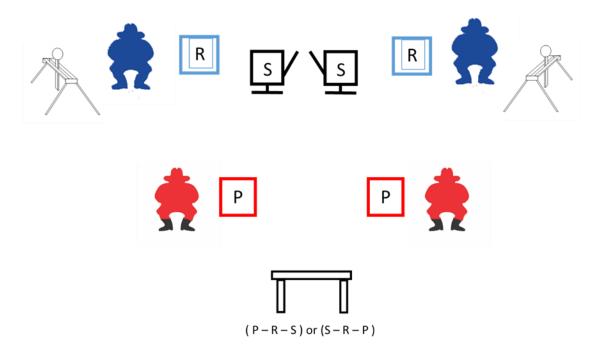

Targets: 3 SQ RIFLE, 3 SQ PISTOL, 2 SG KNC DWN

**GUNS & AMMO: WB** 

**PISTOL – 10 (2 MAGS OF 5)** 

**RIFLE - 10** 

SHOTGUN - 2

ALL FIREARMS WITH HAMMER DOWN ON EMPTY CHAMBER

**SHOOTING SEQUENCE:** SHOOTER'S CHOICE, P-R-S or S-R-P

RIFLE & SG ON CENTER TABLE IF STARTING W PISTOL. SG AT CWBY PORTARMS IF STARTING W SG AT RIGHT BARREL.

STARTING POSITION: SHOOTER STARTS BEHIND LEFT BARREL (HANDS AT SIDES). OR AT RIGHT BARREL, SG AT CWBY PORTARMS.

<u>ATB:</u> SHOOT THE PISTOL TARGETS 1-2-4-2-1 STARTING FROM EITHER END. STARTING FROM EITHER END. MOVE AND MAKE PISTOL SAFE ON TABLE. PICK UP RIFLE AND SHOOT RIFLE TARGETS SAME AS PISTOL, (STARTING L OR R). MRS. PICK UP SG AND MOVE TO RIGHT BARREL. SHOOT THE TWO SG KNCK DWNS. IF STARTING W SG, MAKE SG SAFE ON CENTER TABLE.