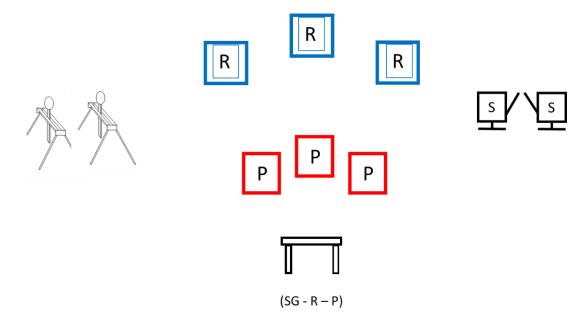

## STAGE 1 - CWBY

June 2025 Bay C

**GUNS & AMMO: CWBY** 

PISTOL - 10

**RIFLE** – 10

SHOTGUN – 4+

ALL FIREARMS WITH HAMMER DOWN ON EMPTY CHAMBER

**SHOOTING SEQUENCE:** Shooter's Choice, Must Not End On Rifle

SG and Rifle ON CENTER TABLE if Starting with Pistol

**STARTING POSITION:** SHOOTER Choice. Hands at Side if Starting with Pistols, SG Cwby Port Arms if Starting with SG

ATB: SHOOT THE PISTOL TARGETS: SINGLE TAP THE SQUARE TARGETS THEN DOUBLE TAP THE COWBOY AND REPEAT. HOLSTER PISTOLS. MOVE TO TABLE. SHOOT RIFLE TARGETS SAME SEQUENCE AS PISTOLS. MAKE RIFLE SAFE ON TABLE. PICK UP SG AND MOVE TO RIGHT BARREL, SHOOT SG KNKDWN THEN THE BIRD FOR A **5SEC BONUS**. REPEAT ON 2<sup>ND</sup> KNCKDWN BIRD COMBO FOR A 2<sup>ND</sup> BONUS. NO MISS COUNTED ON BIRDS. IF STARTING WITH SG, MOVE TO TABLE AND MAKE SG SAFE ON TABLE

Targets: RIFLE: 3 SQ, 1 CWBY, PISTOL: 3 SQ, 1 CWBY, 2 SG KNCKDWN WITH BIRD LAUNCHER