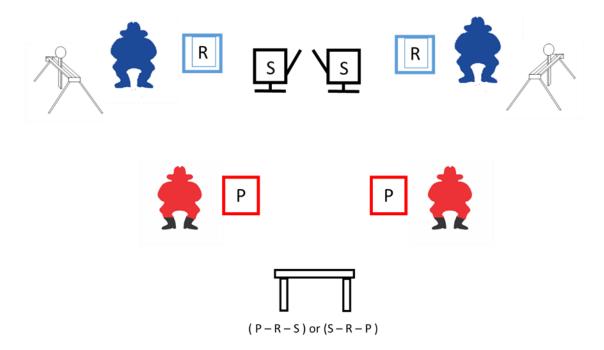

Targets: 3 SQ RIFLE, 3 SQ PISTOL, 2 SG KNC DWN

**GUNS & AMMO: WB** 

**PISTOL – 10 (2 MAGS OF 5)** 

**RIFLE - 10** 

SHOTGUN - 2

ALL FIREARMS WITH HAMMER DOWN ON EMPTY CHAMBER

**SHOOTING SEQUENCE:** SHOOTER'S CHOICE, P-R-S or S-R-P

RIFLE & SG ON CENTER TABLE IF STARTING W PISTOL. SG AT CWBY PORTARMS IF STARTING W SG AT RIGHT BARREL.

STARTING POSITION: SHOOTER STARTS BEHIND LEFT BARREL (HANDS AT SIDES). OR AT RIGHT BARREL, SG AT CWBY PORTARMS.

<u>ATB:</u> SHOOT THE PISTOL TARGETS 1-2-4-2-1 STARTING FROM EITHER END. STARTING FROM EITHER END. MOVE AND MAKE PISTOL SAFE ON TABLE. PICK UP RIFLE AND SHOOT RIFLE TARGETS SAME AS PISTOL, (STARTING L OR R). MRS. PICK UP SG AND MOVE TO RIGHT BARREL. SHOOT THE TWO SG KNCK DWNS. IF STARTING W SG, MAKE SG SAFE ON CENTER TABLE.