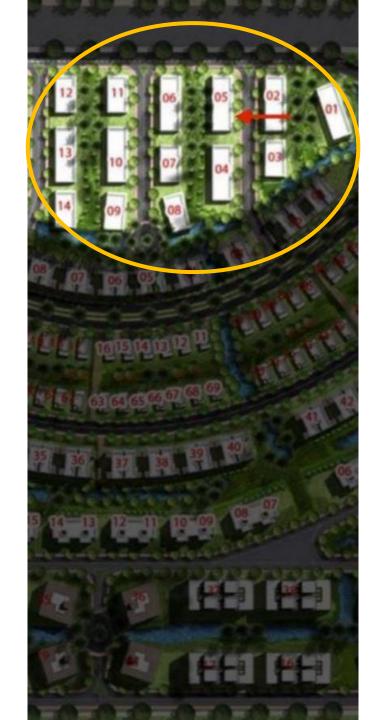

## **TOWN HOUSE**

# **TOWN HOUSE**

### TOWN HOUSE

#### TOWN HOUSE 230M<sup>2</sup>

85 M<sup>2</sup>

Reception

Dining

Toilet

Lobby

Kitchen

Maid Room

#### TOWN HOUSE 230M<sup>2</sup>

\* \* \* \*

110 M<sup>2</sup>

FIRST FLOOR

3.60 x 3.60

3.60 x3.60

1.70 x 3.85

1.25 x 2.50

#### **TOWN HOUSE** $230 \mathrm{M}^2$

3 2 1