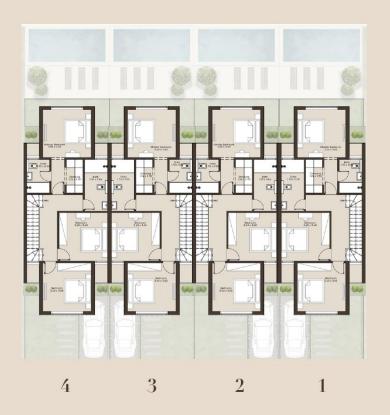

#### TOWN HOUSE 230M<sup>2</sup>

\* \* \* \*

110 M<sup>2</sup>

FIRST FLOOR

3.60 x 3.60

3.60 x3.60

1.70 x 3.85

1.25 x 2.50

1.70 x 2.50

Master Bedroom 3.60 x 3.60

Bedroom 1

Bedroom 2

Bath

Dressing

Toilet

Master Bedroom 3.60 x 3.60 To let Bath 1.70 x 3.84 || Dressing || 1.24 × 2.50 0 Bedroom 3.60 x 3.60 Bedroom 3.60 x 3.60