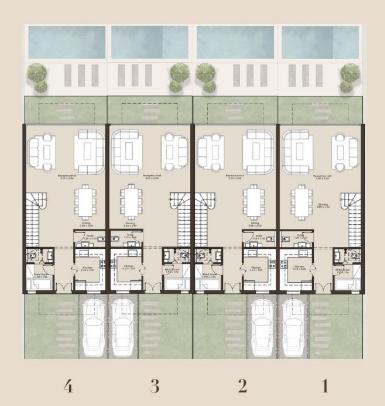

## LOCATION

The Crest is located on the intersection of the middle ring road and south 90th street.

5 minutes away from the New
Administrative Capital.
5 minutes away from the Ain
Sokhna Road.
5 minutes away from American
University.





#### MASTERPLAN













## **TOWN HOUSE**









# **TOWN HOUSE**



### TOWN HOUSE



#### $230 \ \mathrm{M}^2$



#### TOWN HOUSE 230M<sup>2</sup>



85 M<sup>2</sup>

Reception

Dining

Toilet

Lobby

Kitchen

Maid Room

Maid Toilet

GROUND FLOOR

5.00 x 6.00

3.90 x 4.50

1.20 x 2.40 1.40 x 310

2.40 x 3.10

1.90 x 2.00

1.00 x 2.00



**MARKE** 

#### TOWN HOUSE 230M<sup>2</sup>



\* \* \* \*

110 M<sup>2</sup>

FIRST FLOOR

3.60 x 3.60

3.60 x3.60

1.70 x 3.85

1.25 x 2.50

1.70 x 2.50

Master Bedroom 3.60 x 3.60

Bedroom 1

Bedroom 2

Bath

Dressing

Toilet

Master Bedroom 3.60 x 3.60 To let Bath 1.70 x 3.84 || Dressing || 1.24 × 2.50 0 Bedroom 3.60 x 3.60 Bedroom 3.60 x 3.60

#### **TOWN HOUSE** $230 \mathrm{M}^2$



3 2 1

#### \* \* \* \*









 $35 M^2$ PENTHOUSE FLOOR

Living Room 3.85 x 4.00 2.60x3.60 Buffet Bath 2.50 x 1.60