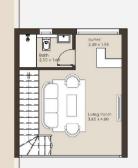

#### TOWN HOUSE 230M<sup>2</sup>

\* \* \* \*

110 M<sup>2</sup>

FIRST FLOOR

3.60 x 3.60

3.60 x3.60

1.70 x 3.85

1.25 x 2.50

1.70 x 2.50

Master Bedroom 3.60 x 3.60

Bedroom 1

Bedroom 2

Bath

Dressing

Toilet

Master Bedroom 3.60 x 3.60 To let Bath 1.70 x 3.84 || Dressing || 1.24 × 2.50 0 Bedroom 3.60 x 3.60 Bedroom 3.60 x 3.60

#### \* \* \* \*

 $35 M^2$ PENTHOUSE FLOOR

Living Room 3.85 x 4.00 2.60x3.60 Buffet Bath 2.50 x 1.60