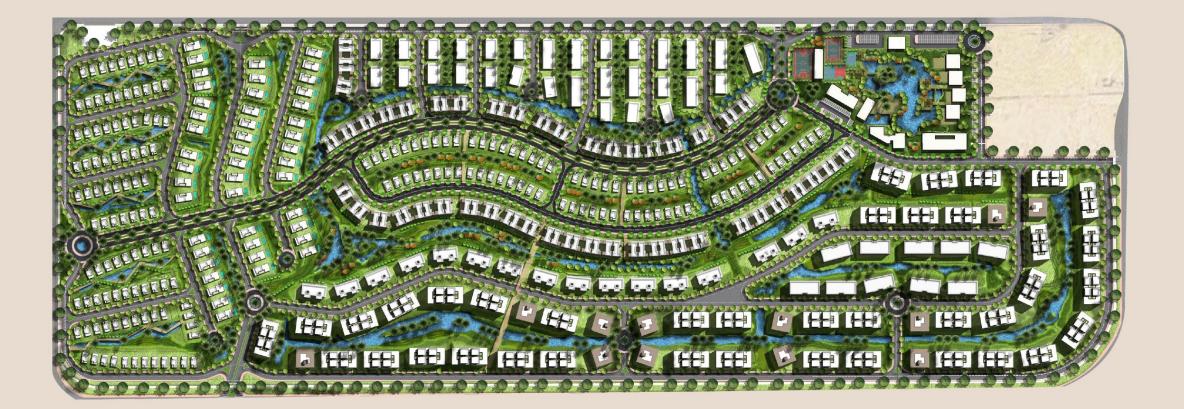

## LOCATION

The Crest is located on the intersection of the middle ring road and south 90th street.

5 minutes away from the New
Administrative Capital.
5 minutes away from the Ain
Sokhna Road.
5 minutes away from American
University.





#### MASTERPLAN













## **TOWN HOUSE**









# **TOWN HOUSE**



### TOWN HOUSE



#### $230 \ \mathrm{M}^2$



#### TOWN HOUSE 230M<sup>2</sup>



85 M<sup>2</sup>

Reception

Dining

Toilet

Lobby

Kitchen

Maid Room

Maid Toilet

GROUND FLOOR

5.00 x 6.00

3.90 x 4.50

1.20 x 2.40 1.40 x 310

2.40 x 3.10

1.90 x 2.00

1.00 x 2.00



**MARKE** 

#### TOWN HOUSE 230M<sup>2</sup>



\* \* \* \*

110 M<sup>2</sup>

FIRST FLOOR

3.60 x 3.60

3.60 x3.60

1.70 x 3.85

1.25 x 2.50

1.70 x 2.50

Master Bedroom 3.60 x 3.60

Bedroom 1

Bedroom 2

Bath

Dressing

Toilet

Master Bedroom 3.60 x 3.60 To let Bath 1.70 x 3.84 || Dressing || 1.24 × 2.50 0 Bedroom 3.60 x 3.60 Bedroom 3.60 x 3.60

#### **TOWN HOUSE** $230 \mathrm{M}^2$



3 2 1

#### \* \* \* \*









 $35 M^2$ PENTHOUSE FLOOR

Living Room 3.