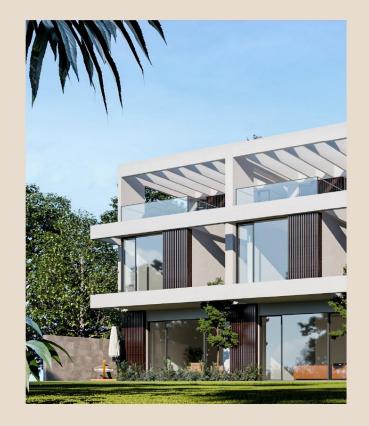

## LOCATION

The Crest is located on the intersection of the middle ring road and south 90th street.

5 minutes away from the New
Administrative Capital.
5 minutes away from the Ain
Sokhna Road.
5 minutes away from American
University.





#### MASTERPLAN













## **TOWN HOUSE**









# **TOWN HOUSE**



### TOWN HOUSE



#### $230 \ \mathrm{M}^2$



#### TOWN HOUSE 230M<sup>2</sup>



85 M<sup>2</sup>

Reception

Dining

Toilet

Lobby

Kitchen

Maid Room

Maid Toilet

GROUND FLOOR

5.00 x 6.00

3.90 x 4.50

1.20 x 2.40 1.40 x 310

2.40 x 3.10

1.90 x 2.00

1.00 x 2.00



**MARKE** 

#### TOWN HOUSE 230M<sup>2</sup>



\* \* \* \*

110 M<sup>2</sup>

FIRST FLOOR

3.60 x 3.60

3.60 x3.60

1.70 x 3.85

1.25 x 2.50

1.70 x 2.50

Master Bedroom 3.60 x 3.60

Bedroom 1

Bedroom 2

Bath

Dressing

Toilet

Master Bedroom 3.60 x 3.60 To let Bath 1.70 x 3.84 || Dressing || 1.24 × 2.50 0 Bedroom 3.60 x 3.60 Bedroom 3.60 x 3.60

#### **TOWN HOUSE** $230 \mathrm{M}^2$



3 2 1

#### \* \* \* \*









 $35 M^2$ PENTHOUSE FLOOR

Living Room 3.85 x 4.00 2.60x3.60 Buffet Bath 2.50 x 1.60