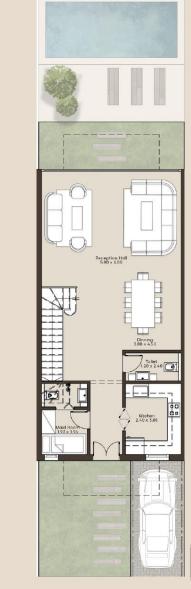

#### TOWN HOUSE 230M<sup>2</sup>

85 M<sup>2</sup>

Reception

Dining

Toilet

Lobby

Kitchen

Maid Room

Maid Toilet

GROUND FLOOR

5.00 x 6.00

3.90 x 4.50

1.20 x 2.40 1.40 x 310

2.40 x 3.10

1.90 x 2.00

1.00 x 2.00