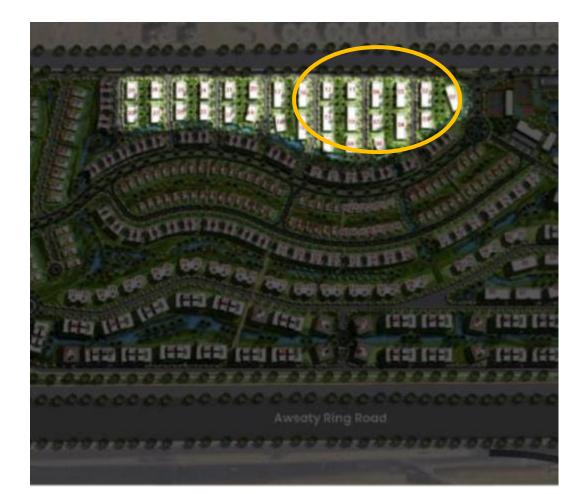

## LOCATION

The Crest is located on the intersection of the middle ring road and south 90th street.

5 minutes away from the New
Administrative Capital.
5 minutes away from the Ain
Sokhna Road.
5 minutes away from American
University.





#### MASTERPLAN













## **TOWN HOUSE**









# **TOWN HOUSE**



### TOWN HOUSE



#### $230 \ \mathrm{M}^2$



#### TOWN HOUSE 230M<sup>2</sup>



85 M<sup>2</sup>

Reception

Dining

Toilet

Lobby

Kitchen

Maid Room

Maid Toilet

GROUND FLOOR

5.00 x 6.00

3.90 x 4.50

1.20 x 2.40 1.40 x 310

2.40 x 3.10

1.90 x 2.00

1.00 x 2.00



**MARKE** 

#### TOWN HOUSE 230M<sup>2</sup>



\* \* \* \*

110 M<sup>2</sup>

FIRST FLOOR

3.60 x 3.60

3.60 x3.60

1.70 x 3.85

1.25 x 2.50

1.70 x 2.50

Master Bedroom 3.60 x 3.60

Bedroom 1

Bedroom 2

Bath

Dressing

Toilet

Master Bedroom 3.60 x 3.60 To let Bath 1.70 x 3.84 || Dressing || 1.24 × 2.50 0 Bedroom 3.60 x 3.60 Bedroom 3.60 x 3.60

#### **TOWN HOUSE** $230 \mathrm{M}^2$



3 2 1

#### \* \* \* \*









 $35 M^2$ PENTHOUSE FLOOR

Living Room 3.85 x 4.00 2.60x3.60 Buffet Bath