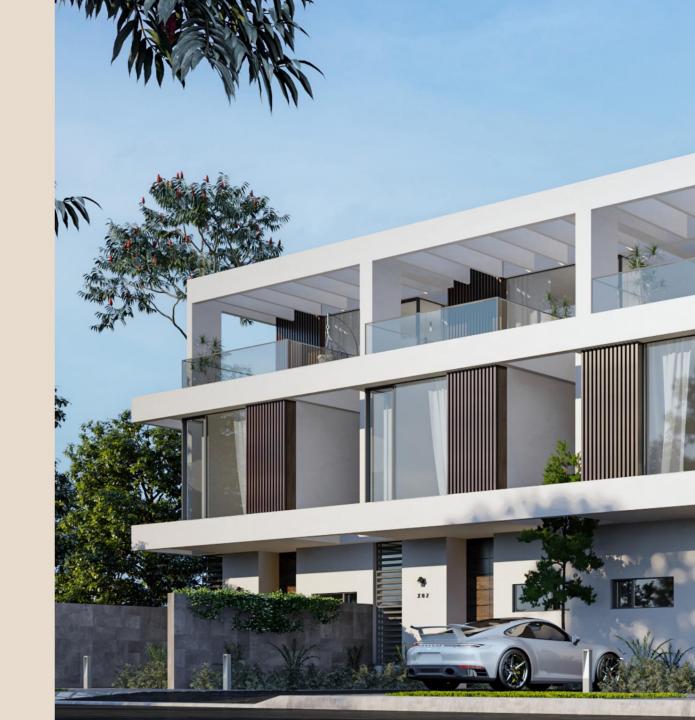

## LOCATION

The Crest is located on the intersection of the middle ring road and south 90th street.

5 minutes away from the New
Administrative Capital.
5 minutes away from the Ain
Sokhna Road.
5 minutes away from American
University.





#### MASTERPLAN













## **TOWN HOUSE**









# **TOWN HOUSE**



### TOWN HOUSE



#### $230 \ \mathrm{M}^2$



#### TOWN HOUSE 230M<sup>2</sup>



85 M<sup>2</sup>

Reception

Dining

Toilet

Lobby

Kitchen

Maid Room

Maid Toilet

GROUND FLOOR

5.00 x 6.00

3.90 x 4.50

1.20 x 2.40 1.40 x 310

2.40 x 3.10

1.90 x 2.00

1.00 x 2.00



**MARKE** 

#### TOWN HOUSE 230M<sup>2</sup>



\* \* \* \*

110 M<sup>2</sup>

FIRST FLOOR

3.60 x 3.60

3.60 x3.60

1.70 x 3.85

1.25 x 2.50

1.70 x 2.50

Master Bedroom 3.60 x 3.60

Bedroom 1

Bedroom 2

Bath

Dressing

Toilet

Master Bedroom 3.60 x 3.60 To let Bath 1.70 x 3.84 || Dressing || 1.24 × 2.50 0 Bedroom 3.60 x 3.60 Bedroom 3.60 x 3.60

#### **TOWN HOUSE** $230 \mathrm{M}^2$



3 2 1

#### \* \* \* \*









 $35 M^2$ PENTHOUSE FLOOR

Living Room 3.85 x 4.00 2.60x3.60 Buffet Bath 2.50 x 1.60