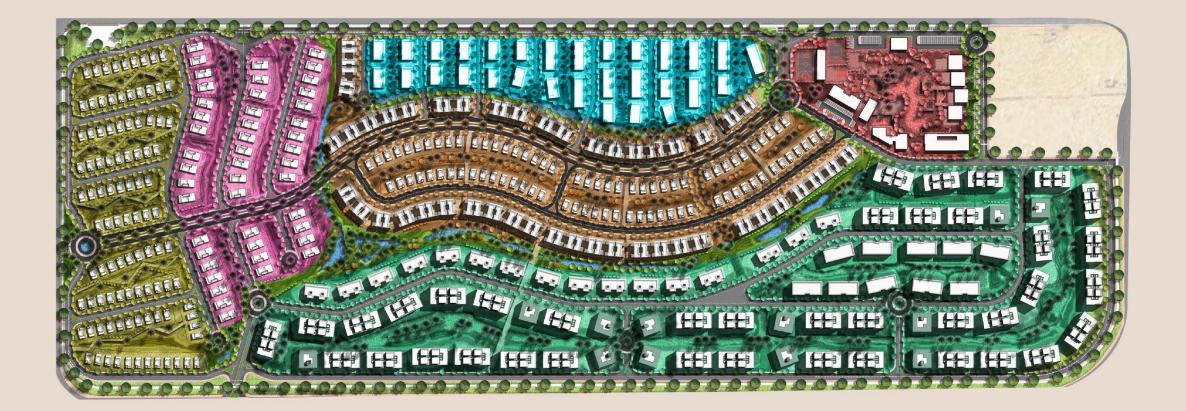

## LOCATION

The Crest is located on the intersection of the middle ring road and south 90th street.

5 minutes away from the New
Administrative Capital.
5 minutes away from the Ain
Sokhna Road.
5 minutes away from American
University.





#### MASTERPLAN













## **TOWN HOUSE**









# **TOWN HOUSE**



### TOWN HOUSE



#### $230 \ \mathrm{M}^2$



#### TOWN HOUSE 230M<sup>2</sup>



85 M<sup>2</sup>

Reception

Dining

Toilet

Lobby

Kitchen

Maid Room

Maid Toilet

GROUND FLOOR

5.00 x 6.00

3.90 x 4.50

1.20 x 2.40 1.40 x 310

2.40 x 3.10

1.90 x 2.00

1.00 x 2.00



**MARKE** 

#### TOWN HOUSE 230M<sup>2</sup>



\* \* \* \*

110 M<sup>2</sup>

FIRST FLOOR

3.60 x 3.60

3.60 x3.60

1.70 x 3.85

1.25 x 2.50

1.70 x 2.50

Master Bedroom 3.60 x 3.60

Bedroom 1

Bedroom 2

Bath

Dressing

Toilet

Master Bedroom 3.60 x 3.60 To let Bath 1.70 x 3.84 || Dressing || 1.24 × 2.50 0 Bedroom 3.60 x 3.60 Bedroom 3.60 x 3.60

#### **TOWN HOUSE** $230 \mathrm{M}^2$



3 2 1

#### \* \* \* \*









 $35 M^2$ PENTHOUSE FLOOR

Living Room 3.85 x 4