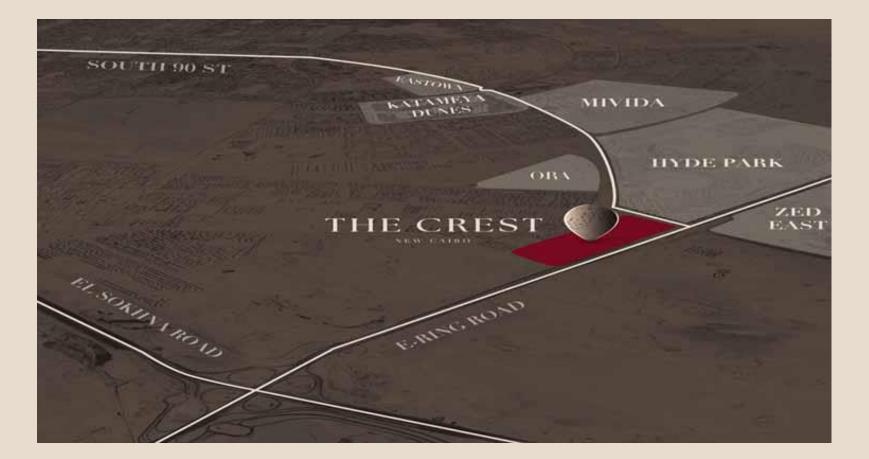

## LOCATION

The Crest is located on the intersection of the middle ring road and south 90th street.

5 minutes away from the New
Administrative Capital.
5 minutes away from the Ain
Sokhna Road.
5 minutes away from American
University.