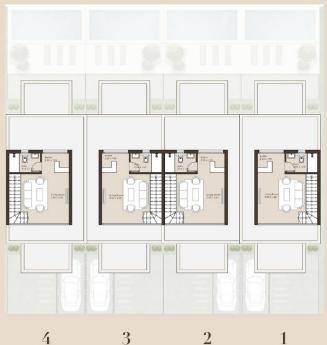

#### MASTERPLAN

## **TOWN HOUSE**

# **TOWN HOUSE**

### TOWN HOUSE

#### TOWN HOUSE 230M<sup>2</sup>

85 M<sup>2</sup>

Reception

Dining

Toilet

Lobby

Kitchen

Maid Room

Maid Toilet

GROUND FLOOR

5.00 x 6.00

3.90 x 4.50

1.20 x 2.40 1.40 x 310

2.40 x 3.10

1.90 x 2.00

1.00 x 2.00