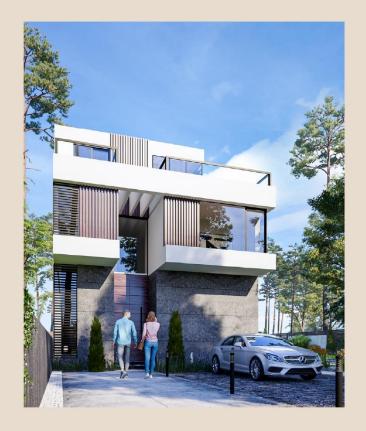

### LOCATION

The Crest is located on the intersection of the middle ring road and south 90th street.

5 minutes away from the New
Administrative Capital.
5 minutes away from the Ain
Sokhna Road.
5 minutes away from American
University.





### MASTERPLAN













# STANDALONE VILLA TYPE (B)







### STANDALONE VILLA



### TYPE B $275M^2$



#### STANDALONE VILLA 275M<sup>2</sup>

TYPE B

110 M<sup>2</sup> GROUND FLOOR

| Reception   | 5.50 x 7.35 |
|-------------|-------------|
| Kitchen     | 3.60 x 3.70 |
| Toilet      | 1.40 x 1.80 |
| Maid Room   | 1.80 x 2.10 |
| Maid Toilet | 1.40 x 1.80 |



125 M<sup>2</sup>

Bath

Bedroom 1

Bedroom 2

Living Room

Master Toilet

Dressing

Terrace

Terrace

Master Bedroom

FIRST FLOOR

1.80 x 2.30

3.60 x 3.70

3.60 x 3.60

3.70 x 3.60

3.60 x 3.60

1.70 x 2.00

2.20 x 2.20

1.70 x 1.60 1.60 x 1.85 \* \* \* \*





#### \* \* \* \*



| Living Room | 3.60 x 3.65 |
|-------------|-------------|
| Bath        | 2.20 x 2.40 |
| Terrace 1   | 7.00 x 7.35 |
| Terrace 2   | 6.70 x 1.20 |
| Terrace 3   | 3.60 x 1.30 |
| Terrace 4   | 1.30 x 1.80 |



*BY* IL CAZAR