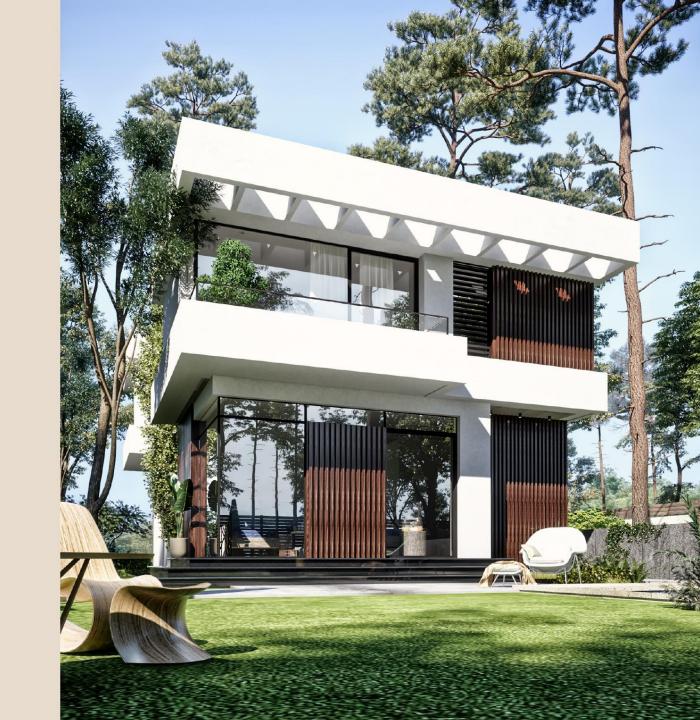

UND FLOOR

| Reception   | 5.50 x 7.35 |
|-------------|-------------|
| Kitchen     | 3.60 x 3.70 |
| Toilet      | 1.40 x 1.80 |
| Maid Room   | 1.80 x 2.10 |
| Maid Toilet | 1.40 x 1.80 |



125 M<sup>2</sup>

Bath

Bedroom 1

Bedroom 2

Living Room

Master Toilet

Dressing

Terrace

Terrace

Master Bedroom

FIRST FLOOR

1.80 x 2.30

3.60 x 3.70

3.60 x 3.60

3.70 x 3.60

3.60 x 3.60

1.70 x 2.00

2.20 x 2.20

1.70 x 1.60 1.60 x 1.85 \* \* \* \*





#### \* \* \* \*



| Living Room | 3.60 x 3.65 |
|-------------|-------------|
| Bath        | 2.20 x 2.40 |
| Terrace 1   | 7.00 x 7.35 |
| Terrace 2   | 6.70 x 1.20 |
| Terrace 3   | 3.60 x 1.30 |
| Terrace 4   | 1.30 x 1.80 |



*BY* IL CAZAR



# STANDALONE VILLA TYPE (C)







### STANDALONE VILLA



### TYPE C **250**M<sup>2</sup>



### STANDALONE VILLA 250M<sup>2</sup>

TYPE C

97 M<sup>2</sup> GROUND FLOOR

| Entrance     | 2.40 x 2.60 |
|--------------|-------------|
| Reception    | 4.25 x 7.35 |
| Stairs       | 3.70 x 5.00 |
| Kitchen      | 2.60 x 3.60 |
| Maid Room    | 1.70x2.10   |
| Toilet       | 1.30 x 1.70 |
| Guest Toilet | 2.60 x 1.20 |



FIRST FLOOR

116 M<sup>2</sup>

| ( 4.75 |
|--------|
| x 3.60 |
| x 4.30 |
| x 2.60 |
| x 4.35 |
| x 2.10 |
| x 3.60 |
| ( 4.55 |
|        |

# Terrcce 0.96 x 4.54 Dressing 1.65 x 2.15 Ling 3.68 x 4.75 D



#### \* \* \* \*

 $37 M^2$ 

Toilet

Terrace

Terrace

PENTHOUSE FLOOR

Family Living



BY IL CAZAR