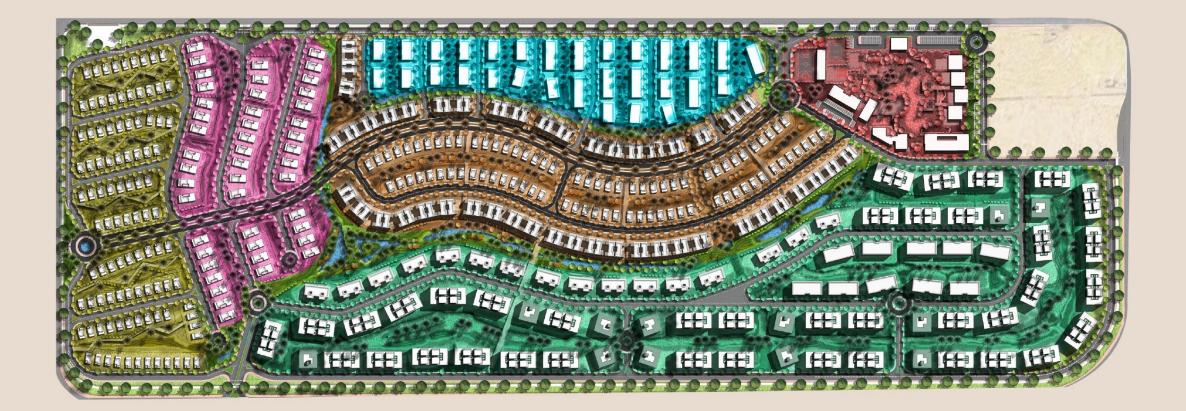

### LOCATION

The Crest is located on the intersection of the middle ring road and south 90th street.

5 minutes away from the New
Administrative Capital.
5 minutes away from the Ain
Sokhna Road.
5 minutes away from American
University.





### MASTERPLAN













# STANDALONE VILLA TYPE (B)







### STANDALONE VILLA



### TYPE B $275M^2$



#### STANDALONE VILLA 275M<sup>2</sup>

TYPE B

110 M<sup>2</sup> GROUND FLOOR

| Reception   | 5.50 x 7.35 |
|-------------|-------------|
| Kitchen     | 3.60 x 3.70 |
| Toilet      | 1.40 x 1.80 |
| Maid Room   | 1.80 x 2.10 |
| Maid Toilet | 1.40 x 1.80 |



125 M<sup>2</sup>

Bath

Bedroom 1

Bedroom 2

Living Room

Master Toilet

Dressing

Terrace

Terrace

Master Bedroom

FIRST FLOOR

1.80 x 2.30

3.60 x 3.70

3.60 x 3.60

3.70 x 3.60

3.60 x 3.60

1.70 x 2.00

2.20 x 2.20

1.70 x 1.60 1.60 x 1.85 \* \* \* \*





#### \* \* \* \*



| Living Room | 3.60 x 3.65 |
|-------------|-------------|
| Bath        | 2.20 x 2.40 |
| Terrace 1   | 7.00 x 7.35 |
| Terrace 2   | 6.70 x 1.20 |
| Terrace 3   |