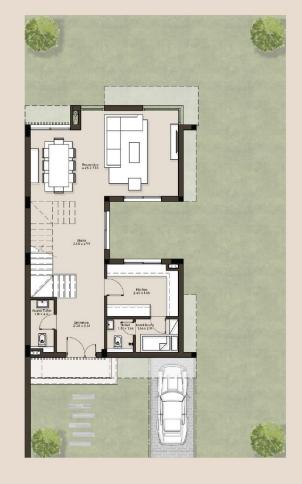

#### STANDALONE VILLA 275M<sup>2</sup>

TYPE B

110 M<sup>2</sup> GROUND FLOOR

| Reception   | 5.50 x 7.35 |
|-------------|-------------|
| Kitchen     | 3.60 x 3.70 |
| Toilet      | 1.40 x 1.80 |
| Maid Room   | 1.80 x 2.10 |
| Maid Toilet | 1.40 x 1.80 |