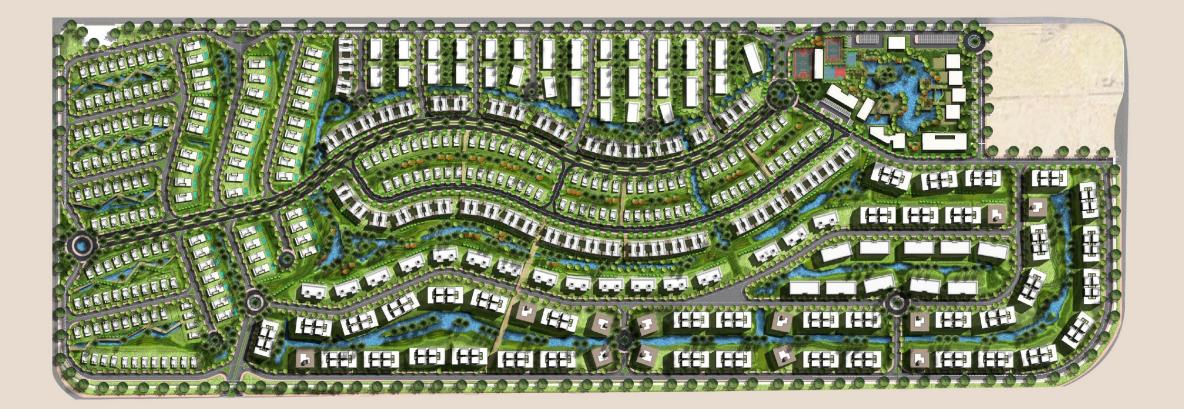

### LOCATION

The Crest is located on the intersection of the middle ring road and south 90th street.

5 minutes away from the New
Administrative Capital.
5 minutes away from the Ain
Sokhna Road.
5 minutes away from American
University.





### MASTERPLAN













# STANDALONE VILLA TYPE (B)







### STANDALONE VILLA



### TYPE B $275M^2$



#### STANDALONE VILLA 275M<sup>2</sup>

TYPE B

110 M<sup>2</sup> GROUND FLOOR

| Reception   | 5.50 x 7.35 |
|-------------|-------------|
| Kitchen     | 3.60 x 3.70 |
| Toilet      | 1.40 x 1.80 |
| Maid Room   | 1.80 x 2.10 |
| Maid Toilet | 1.40 x 1.80 |



125 M<sup>2</sup>

Bath

Bedroom 1

Bedroom 2

Living Room

Master Toilet

Dressing

Terrace

Terrace

Master Bedroom

FIRST FLOOR

1.80 x 2.30

3.60 x 3.70

3.60 x 3.60

3.70 x 3.60

3.60 x 3.60

1.70 x 2.00

2.20 x 2.20

1.70 x 1.60 1.60 x 1.85 \* \* \* \*





#### \* \* \* \*



| Living Room | 3.60 x 3.65 |
|-------------|-------------|
| Bath        | 2.20 x 2.40 |
| Terrace 1   | 7.00 x 7.35 |
| Terrace 2   | 6.70 x 1.20 |
| Terrace