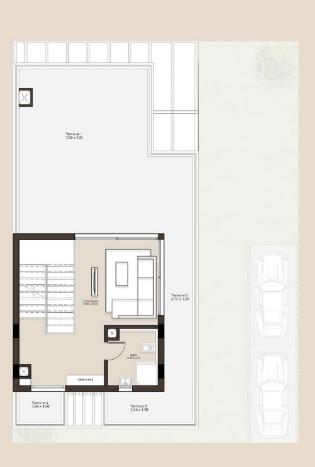

TANDALONE VILLA



### TYPE B $275M^2$



#### STANDALONE VILLA 275M<sup>2</sup>

TYPE B

110 M<sup>2</sup> GROUND FLOOR

| Reception   | 5.50 x 7.35 |
|-------------|-------------|
| Kitchen     | 3.60 x 3.70 |
| Toilet      | 1.40 x 1.80 |
| Maid Room   | 1.80 x 2.10 |
| Maid Toilet | 1.40 x 1.80 |



125 M<sup>2</sup>

Bath

Bedroom 1

Bedroom 2

Living Room

Master Toilet

Dressing

Terrace

Terrace

Master Bedroom

FIRST FLOOR

1.80 x 2.30

3.60 x 3.70

3.60 x 3.60

3.70 x 3.60

3.60 x 3.60

1.70 x 2.00

2.20 x 2.20

1.70 x 1.60 1.60 x 1.85 \* \* \* \*





#### \* \* \* \*



| Living Room | 3.60 x 3.65 |
|-------------|-------------|
| Bath        | 2.20 x 2.40 |
| Terrace 1   | 7.00 x 7.35 |
| Terrace 2   | 6.70 x 1.20 |
| Terrace 3   | 3.60 x 1.30 |
| Terrace 4   | 1.30 x 1.80 |



*BY* IL CAZAR



# STANDALONE VILLA TYPE (C)







### STANDALONE VILLA



### TYPE C **250**M<sup>2</sup>



### STANDALONE VILLA 250M<sup>2</sup>

TYPE C

97 M<sup>2</sup> GROUND FLOOR

| Entrance     | 2.40 x 2.60 |
|--------------|-------------|
| Reception    | 4.25 x 7.35 |
| Stairs       | 3.70 x 5.00 |
| Kitchen      | 2.60 x 3.60 |
| Maid Room    | 1.70x2.10   |
| Toilet       | 1.30 x 1.70 |
| Guest Toilet | 2.60 x 1.20 |



FIRST FLOOR

116 M<sup>2</sup>

| ( 4.75 |
|--------|
| x 3.60 |
| x 4.30 |
| x 2.60 |
| x 4.35 |
| x 2.10 |
| x 3.60 |
| ( 4.55 |
|        |

# Terrcce 0.96 x 4.54 Dressing 1.65 x 2.15 Ling 3.68 x 4.75 D



#### \* \* \* \*

 $37 M^2$ 

Toilet

Terrace

Terrace

PENTHOUSE FLOOR

Family Living



BY IL CAZAR