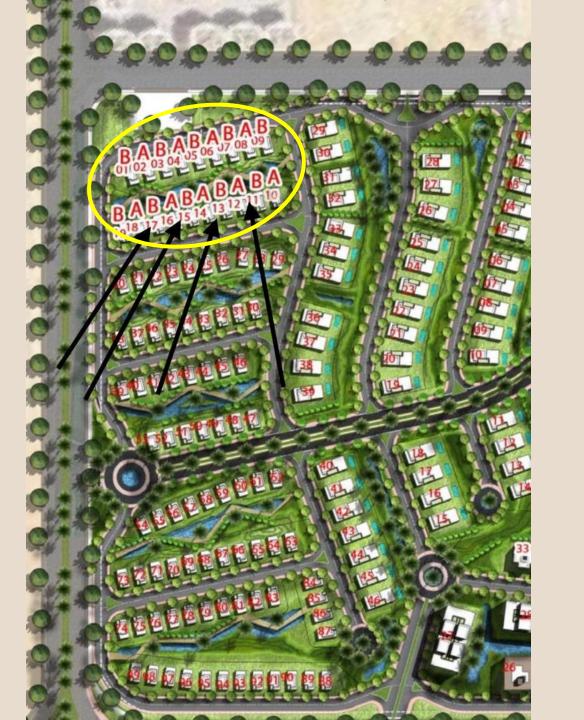

### LOCATION

The Crest is located on the intersection of the middle ring road and south 90th street.

5 minutes away from the New
Administrative Capital.
5 minutes away from the Ain
Sokhna Road.
5 minutes away from American
University.





### MASTERPLAN













# STANDALONE VILLA TYPE (B)







### STANDALONE VILLA



### TYPE B $275M^2$



#### STANDALONE VILLA 275M<sup>2</sup>

TYPE B

110 M<sup>2</sup> GROUND FLOOR

| Reception   | 5.50 x 7.35 |
|-------------|-------------|
| Kitchen     | 3.60 x 3.70 |
| Toilet      | 1.40 x 1.80 |
| Maid Room   | 1.80 x 2.10 |
| Maid Toilet | 1.40 x 1.80 |



125 M<sup>2</sup>

Bath

Bedroom 1

Bedroom 2

Living Room

Master Toilet

Dressing

Terrace

Terrace

Master Bedroom

FIRST FLOOR

1.80 x 2.30

3.60 x 3.70

3.60 x 3.60

3.70 x 3.60

3.60 x 3.60

1.70 x 2.00

2.20 x 2.20

1.70 x 1.60 1.60 x 1.85 \* \* \* \*





#### \* \* \* \*



| Living Room | 3.60 x 3.65 |
|-------------|-------------|
| Bath        | 2.20 x 2.40 |
| Terrace 1   | 7.00 x 7.35 |
| Terrace 2   | 6.70 x 1.20 |
| Terrace 3   | 3.60 x 1.30 |
| Terrace 4   | 1.30