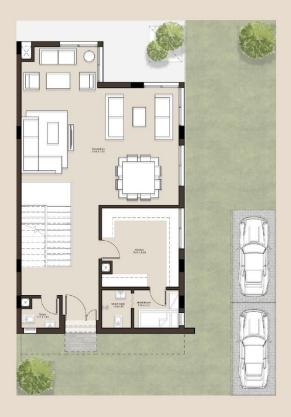

#### STANDALONE VILLA 275M<sup>2</sup>

TYPE B

110 M<sup>2</sup> GROUND FLOOR

| Reception   | 5.50 x 7.35 |
|-------------|-------------|
| Kitchen     | 3.60 x 3.70 |
| Toilet      | 1.40 x 1.80 |
| Maid Room   | 1.80 x 2.10 |
| Maid Toilet | 1.40 x 1.80 |