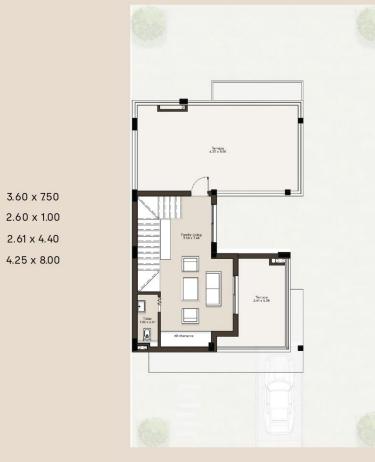

125 M<sup>2</sup>

Bath

Bedroom 1

Bedroom 2

Living Room

Master Toilet

Dressing

Terrace

Terrace

Master Bedroom

FIRST FLOOR

1.80 x 2.30

3.60 x 3.70

3.60 x 3.60

3.70 x 3.60

3.60 x 3.60

1.70 x 2.00

2.20 x 2.20

1.70 x 1.60 1.60 x 1.85 \* \* \* \*

#### \* \* \* \*

| Living Room | 3.60 x 3.65 |
|-------------|-------------|
| Bath        | 2.20 x 2.40 |
| Terrace 1   | 7.00 x 7.35 |
| Terrace 2   | 6.70 x 1.20 |
| Terrace 3   | 3.60 x 1.30 |
| Terrace 4   | 1.30 x 1.80 |