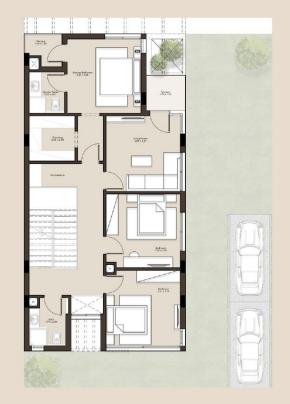

125 M<sup>2</sup>

Bath

Bedroom 1

Bedroom 2

Living Room

Master Toilet

Dressing

Terrace

Terrace

Master Bedroom

FIRST FLOOR

1.80 x 2.30

3.60 x 3.70

3.60 x 3.60

3.70 x 3.60

3.60 x 3.60