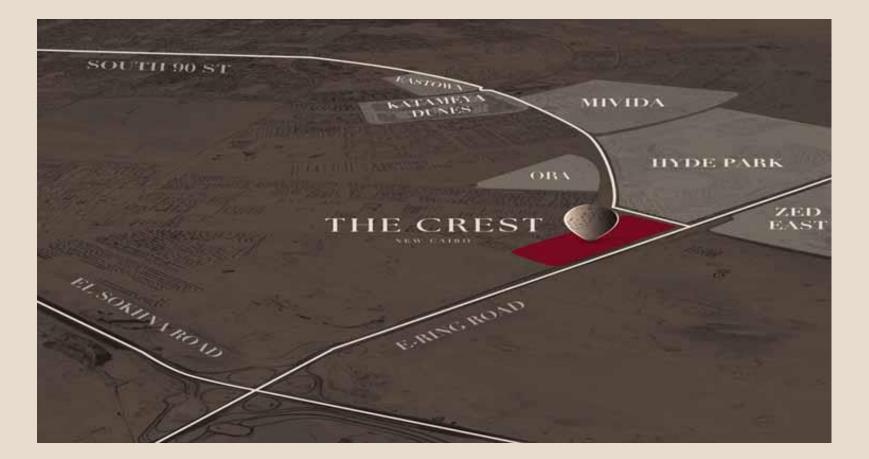

### LOCATION

The Crest is located on the intersection of the middle ring road and south 90th street.

5 minutes away from the New
Administrative Capital.
5 minutes away from the Ain
Sokhna Road.
5 minutes away from American
University.