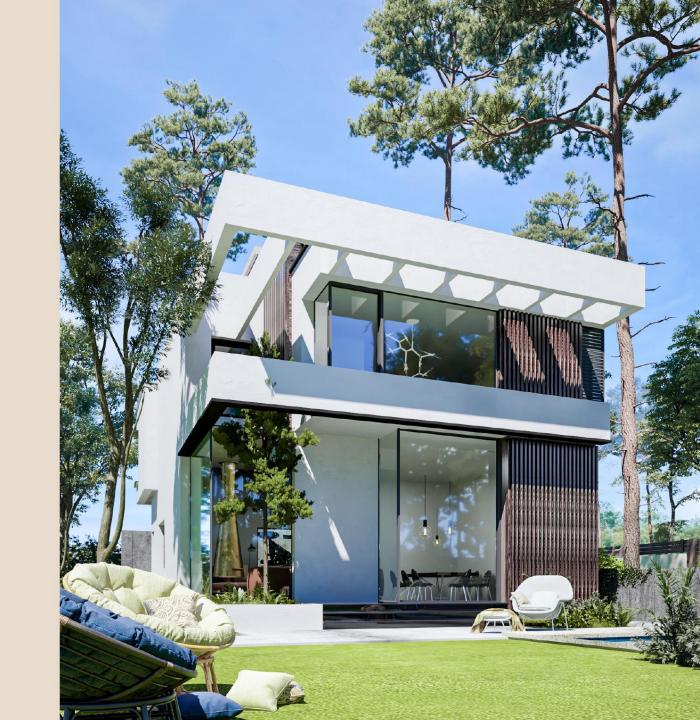

### LOCATION

The Crest is located on the intersection of the middle ring road and south 90th street.

5 minutes away from the New
Administrative Capital.
5 minutes away from the Ain
Sokhna Road.
5 minutes away from American
University.





### MASTERPLAN













# STANDALONE VILLA TYPE (B)







### STANDALONE VILLA



### TYPE B $275M^2$



#### STANDALONE VILLA 275M<sup>2</sup>

TYPE B

110 M<sup>2</sup> GROUND FLOOR

| Reception   | 5.50 x 7.35 |
|-------------|-------------|
| Kitchen     | 3.60 x 3.70 |
| Toilet      | 1.40 x 1.80 |
| Maid Room   | 1.80 x 2.10 |
| Maid Toilet | 1.40 x 1.80 |



125 M<sup>2</sup>

Bath

Bedroom 1

Bedroom 2

Living Room

Master Toilet

Dressing

Terrace

Terrace

Master Bedroom

FIRST FLOOR

1.80 x 2.30

3.60 x 3.70

3.60 x 3.60

3.70 x 3.60

3.60 x 3.60

1.70 x 2.00

2.20 x 2.20

1.70 x 1.60 1.60 x 1.85 \* \* \* \*





#### \* \* \* \*



| Living Room | 3.60 x 3.65 |
|-------------|-------------|
| Bath        | 2.20 x 2.40 |
| Terrace 1   | 7.00 x 7.35 |
| Terrace 2   | 6.70 x 1.20 |
| Terrace 3   | 3.60 x 1.30 |
| Terrace 4   | 1.30 x 1.80 |



*BY* IL CAZAR



# STANDALONE VILLA TY