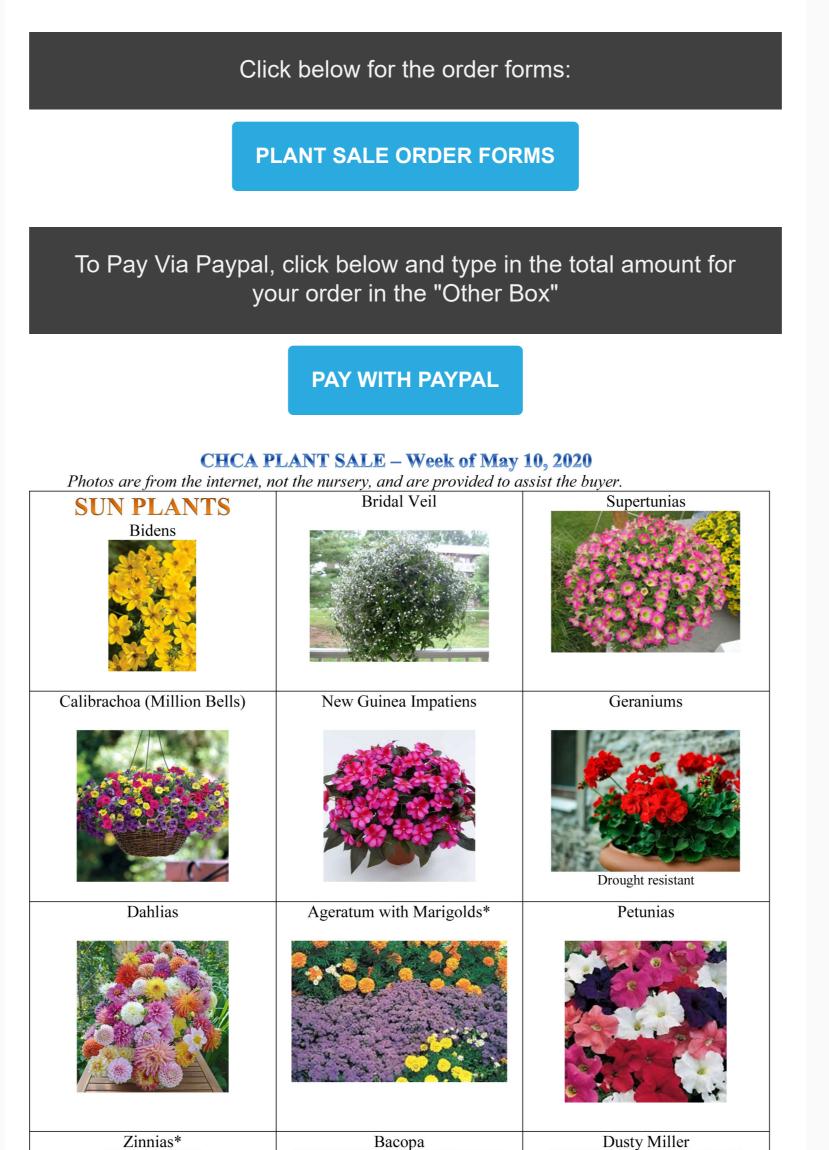

## WEEK OF MAY 10- 16, 2020

The "on-line" plant sale is here! The on-line part of this sale is the Plant Sale Order Forms are transmitted by email and payment can be with Pay Pal at the CH-CA.org.

We have reduced the usual selection of plants in order to help with the transportation, but we still have 32 varieties of plants and vegetables for sale. See the following pictures of the flowers that are categorized as to whether they are sun or shade plants. Some are purportedly deer resistant, but that part works only if the deer agree. Vegetables and herbs are not pictured. The types, colors and prices are described in the Plant Sale Order Form.

Let's make this work for the sake of our gardens, our civic association, and our vendor who has greenhouses full of beautiful plants, but no way to connect to customers.

| Attracts butterflies and hummingbirds | Bacopa<br>Fortainer plant                                            | Dusty Miller<br>Drought resistant                                                                                                         |
|---------------------------------------|----------------------------------------------------------------------|-------------------------------------------------------------------------------------------------------------------------------------------|
| Vinca*                                | Celosia                                                              | Polka Dot Plant*                                                                                                                          |
| Inca Marigolds*                       | Allysum*                                                             | Flowering Maple                                                                                                                           |
| SHADE OR PARTIAL<br>SHADE             | Border plant attracts pollinators<br>Streptacarpella (False Violets) | Sweet Potato Vine                                                                                                                         |
| Coleus*                               | Dark Leaf Begonias*                                                  | Green Leaf Begonias*                                                                                                                      |
| Impatiens                             | Trailing Tuberous Begonia                                            | *Plants marked with an<br>asterisk are deer resistant.<br>To be on the safe side,<br>however, you may want to<br>remind the deer of this. |