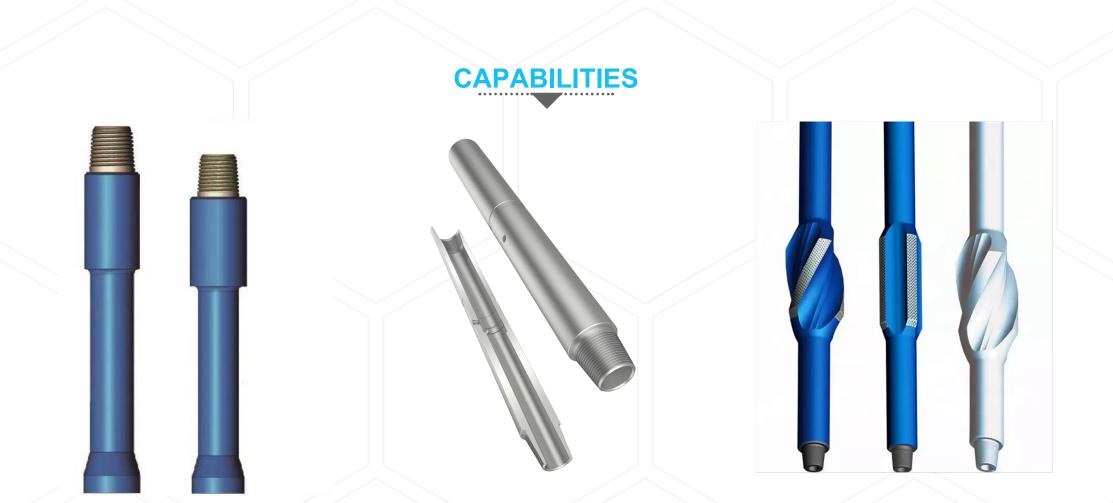

**Drill Pipes /** 

Heavy Weight

**Drill Pipes** 

## Mud Motors

(Mud Lubricated, Oil Sealed Bearing)

## **Fishing Tools**

Lift Subs, Mills, Couplings Float subs, Bit Subs, Pup Joints, Circulating Subs, etc. Non-magnetic BHA Components (NMDC's, Stabilizers, Short Collars, Flex Collars, UBHO Subs etc.) Drill String Components - Drill Collars, Cross Overs, etc. Non-Magnetic and Steel Stabilizers