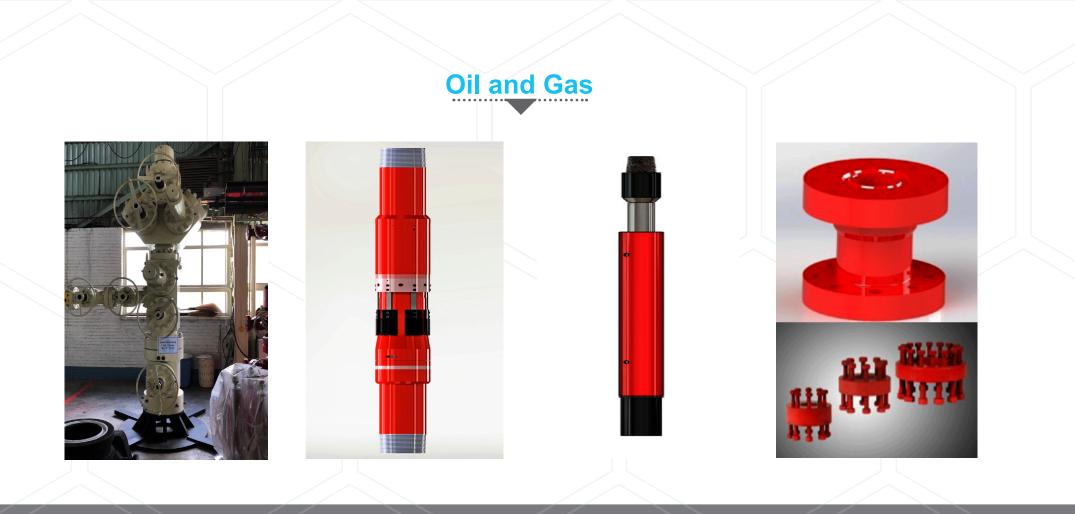

**Drill Pipes /** 

Heavy Weight

**Drill Pipes** 



## Service Equipment

Break Out.Unit Jar Tester.

**Drilling Tools** 

(Jars, Intensifiers, Shock Tools, Roller Reamers)

## Mud Motors

(Mud Lubricated, Oil Sealed Bearing)

## **Fishing Tools**



Lift Subs, Mills, Couplings Float subs, Bit Subs, Pup Joints, Circulating Subs, etc. Non-magnetic BHA Components (NMDC's, Stabilizers, Short Collars, Flex Collars, UBHO Subs etc.) Drill String Components - Drill Collars, Cross Overs, etc. Non-Magnetic and Steel Stabilizers



Lifting Bails

Plastic Thread Protectors Packaging Frames - for Tubing & Casing and Drill Pipes / Pipes-Tool Storage Racks

Pressed Steel Thread Protectors