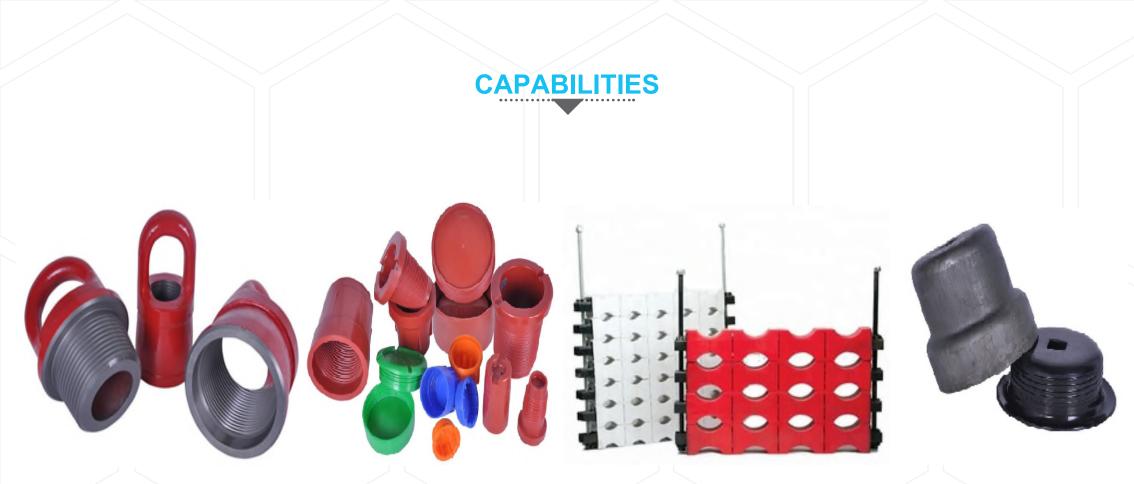

## **Fishing Tools**

Lift Subs, Mills, Couplings Float subs, Bit Subs, Pup Joints, Circulating Subs, etc. Non-magnetic BHA Components (NMDC's, Stabilizers, Short Collars, Flex Collars, UBHO Subs etc.) Drill String Components - Drill Collars, Cross Overs, etc. Non-Magnetic and Steel Stabilizers

Lifting Bails

Plastic Thread Protectors Packaging Frames - for Tubing & Casing and Drill Pipes / Pipes-Tool Storage Racks

Pressed Steel Thread Protectors