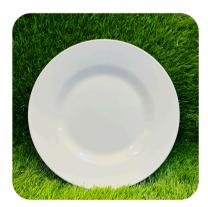

High Grade Unbreakable **Dubble Coating Non-toxic Higienic Food Grade** Microwave Safe & Dishwashers safe

Talk to us-033 46008800

**Urmi Full Plate** Size 11" inch

**Dubble Coating** 280 Grams. Mrp- 175₹

Big Pai Dish

Size 24 × 12.5 CM **Dubble Coating** 190 Grams (320 ML) Mrp-190₹

**Urmi Half Plate** 

Size 7.5" inch **Dubble Coating** 185 Grams Mrp-105₹

**Small Pai Dish** 

Size 22 × 11.5 CM **Dubble Coating** 180 Grams (280 ML) Mrp-165₹