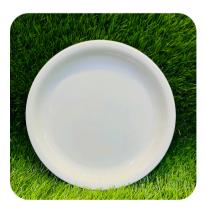

High Grade Unbreakable **Dubble Coating Non-toxic Higienic Food Grade** Microwave Safe & Dishwashers safe

Talk to us-033 46008800

**Ring Buffet Plate** 

Size 12.5" inch **Dubble Coating** 385 Grams Mrp-287₹

**Ring Half Plate** 

Size 7.5" inch **Dubble Coating** 180 Grams. Mrp- 105₹

**Ring Dinner Plate** 

Size 11" inch **Dubble Coating** Grams Mrp-187₹

**Dinner Queen** 

Size 9" inch **Dubble Coating** 260 Grams. Mrp- 175₹