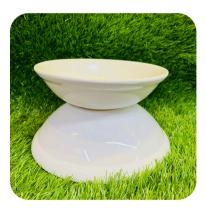

**Serving Bowl Big** 

Size 28 CM **Dubble Coating** 200 Grams (700 ML) Mrp- 200₹

**Small Oval Platter** 

Size 23 × 17 CM **Dubble Coating** 180 Grams. Mrp- 175₹

**Serving Bowl Small** 

Size 16 CM **Dubble Coating** 140 Grams (450 ML) Mrp-150₹