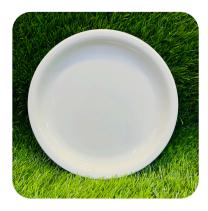

**Ring Half Plate** 

Size 7.5" inch **Dubble Coating** 180 Grams. Mrp- 105₹

**Ring Dinner Plate** 

Size 11" inch **Dubble Coating** Grams Mrp-187₹

**Dinner Queen** 

Size 9" inch **Dubble Coating** 260 Grams. Mrp- 175₹

High Grade Unbreakable **Dubble Coating Non-toxic Higienic Food Grade** Microwave Safe & Dishwashers safe

Talk to us-033 46008800

**Urmi Full Plate** Size 11" inch

**Dubble Coating** 280 Grams. Mrp- 175₹