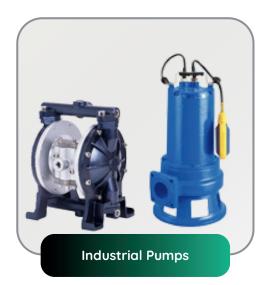

- Pig Launchers
- Quick Opening Closures
- Dry Gas Filtration
- Mechanical Valves (Ball, Butterfly, Globe, Gate, Check, Pressure Relief, Steam Traps, Strainers)

- Filter Housing & Filter Cartridges (all industries)
- Mechanical Pumps (Centrifugal, Submersible, Dosing, Diaphragm & Peristaltic)