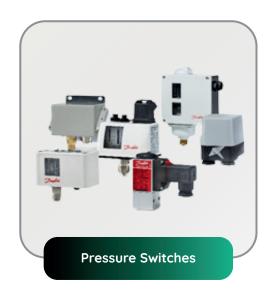

#### LEAF INTERNATIONAL

TRADING & INDUSTRIAL SOLUTIONS

- Pressure, Temperature & Level Transmitters
- Pressure & Temperature Gauges
- Flow Meters (Coriolis, Magnetic, Ultrasonic & Positive Displacement)
- Level & Pressure Switches
- Magnetic Level Gauges
- · Gas & Flame Detectors
- Gas Analyzers
- Sight Glasses
- Rotameters (Glass & Metal Tube)
- Needle & Ball Valves (for Instrumentation Applications)