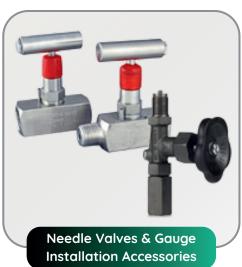

#### LEAF INTERNATIONAL

TRADING & INDUSTRIAL SOLUTIONS

- Pressure, Temperature & Level Transmitters
- Pressure & Temperature Gauges
- Flow Meters (Coriolis, Magnetic, Ultrasonic & Positive Displacement)
- Level & Pressure Switches
- Magnetic Level Gauges
- · Gas & Flame Detectors
- Gas Analyzers
- Sight Glasses
- Rotameters (Glass & Metal Tube)
- Needle & Ball Valves (for Instrumentation Applications)