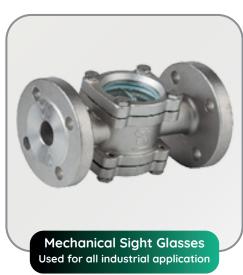

#### LEAF INTERNATIONAL

TRADING & INDUSTRIAL SOLUTIONS

- Pressure, Temperature & Level Transmitters
- Pressure & Temperature Gauges
- Flow Meters (Coriolis, Magnetic, Ultrasonic & Positive Displacement)
- Level & Pressure Switches
- Magnetic Level Gauges
- · Gas & Flame Detectors
- Gas Analyzers
- Sight Glasses
- Rotameters (Glass & Metal Tube)
- Needle & Ball Valves (for Instrumentation Applications)