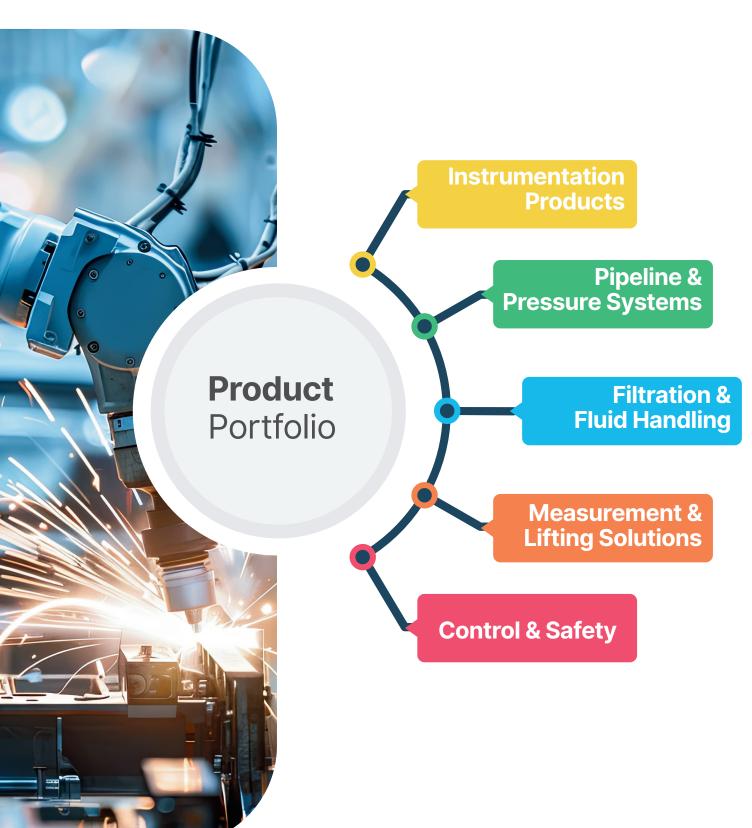

#### LEAF INTERNATIONAL

TRADING & INDUSTRIAL SOLUTIONS

- Pressure, Temperature & Level Transmitters
- Pressure & Temperature Gauges
- Flow Meters (Coriolis, Magnetic, Ultrasonic & Positive Displacement)
- Level & Pressure Switches
- Magnetic Level Gauges
- · Gas & Flame Detectors
- Gas Analyzers
- Sight Glasses
- Rotameters (Glass & Metal Tube)
- Needle & Ball Valves (for Instrumentation Applications)

- Pig Launchers
- Quick Opening Closures
- Dry Gas Filtration
- Mechanical Valves (Ball, Butterfly, Globe, Gate, Check, Pressure Relief, Steam Traps, Strainers)

- Filter Housing & Filter Cartridges (all industries)
- Mechanical Pumps (Centrifugal, Submersible, Dosing, Diaphragm & Peristaltic)

- Industrial Scales
- Industrial Hoists

- Pneumatic Control Valves
- Safety Equipment
- Ceramic Linings