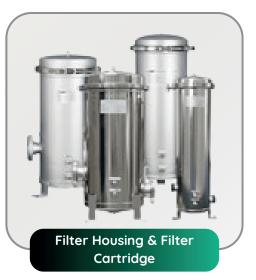

- Pig Launchers
- Quick Opening Closures
- Dry Gas Filtration
- Mechanical Valves (Ball, Butterfly, Globe, Gate, Check, Pressure Relief, Steam Traps, Strainers)

- Filter Housing & Filter Cartridges (all industries)
- Mechanical Pumps (Centrifugal, Submersible, Dosing, Diaphragm & Peristaltic)