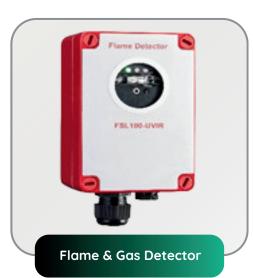

#### LEAF INTERNATIONAL

TRADING & INDUSTRIAL SOLUTIONS

- Pressure, Temperature & Level Transmitters
- Pressure & Temperature Gauges
- Flow Meters (Coriolis, Magnetic, Ultrasonic & Positive Displacement)
- Level & Pressure Switches
- Magnetic Level Gauges
- · Gas & Flame Detectors
- Gas Analyzers
- Sight Glasses
- Rotameters (Glass & Metal Tube)
- Needle & Ball Valves (for Instrumentation Applications)