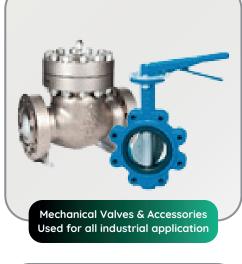

- Pig Launchers
- Quick Opening Closures
- Dry Gas Filtration
- Mechanical Valves (Ball, Butterfly, Globe, Gate, Check, Pressure Relief, Steam Traps, Strainers)

- Filter Housing & Filter Cartridges (all industries)
- Mechanical Pumps (Centrifugal, Submersible, Dosing, Diaphragm & Peristaltic)