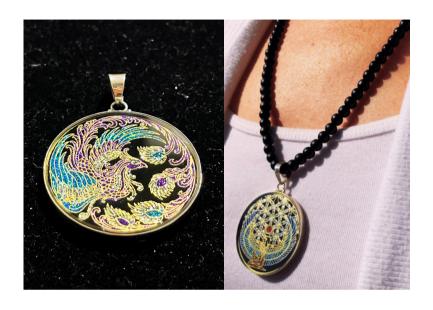

#### **RISING PHOENIX**

The Phoenix is a symbol of rebirth, transformation, and resilience, embodying the power to rise above challenges and emerge stronger. It inspires personal growth and inner strength.