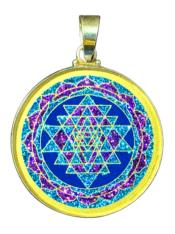

#### **SRI YANTRA**

An ancient and powerful symbol of prosperity and spiritual growth, uniting divine feminine and masculine energies to align the soul with the universe.