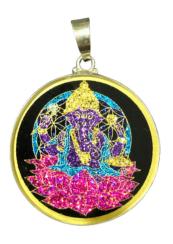

## GANESHA ON LOTUS FLOWER

The remover of obstacles seated on a lotus flower.
Ganesha symbolizes wisdom, prosperity, and spiritual growth, inspiring success and divine blessings.