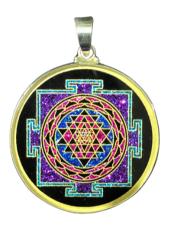

### SRI YANTRA MANDALA

This mandala amplifies the spiritual energy of the Sri Yantra, serving as a tool for meditation, inner peace, and cosmic alignment.

#### **SRI YANTRA**

An ancient and powerful symbol of prosperity and spiritual growth, uniting divine feminine and masculine energies to align the soul with the universe.