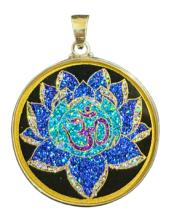

#### **LOTUS OM**

Lotus Om symbolizes purity and spiritual awakening. The lotus rises above the mud, just as the soul transcends challenges. Om, the universal sound, connects us to inner peace and cosmic energy.