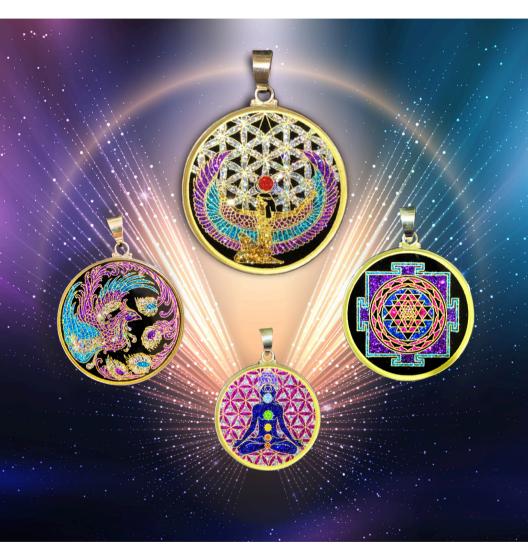

#### **RISING PHOENIX**

The Phoenix is a symbol of rebirth, transformation, and resilience, embodying the power to rise above challenges and emerge stronger. It inspires personal growth and inner strength.

## ISIS IN FLOWER OF LIFE

A fusion of the goddess Isis, representing divine femininity, wisdom, and protection, with the sacred Flower of Life, a pattern of creation and universal harmony.

### SRI YANTRA MANDALA

This mandala amplifies the spiritual energy of the Sri Yantra, serving as a tool for meditation, inner peace, and cosmic alignment.

#### **SRI YANTRA**

An ancient and powerful symbol of prosperity and spiritual growth, uniting divine feminine and masculine energies to align the soul with the universe.