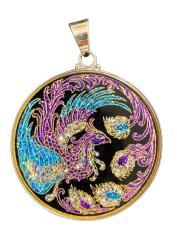

#### **RISING PHOENIX**

The Phoenix is a symbol of rebirth, transformation, and resilience, embodying the power to rise above challenges and emerge stronger. It inspires personal growth and inner strength.