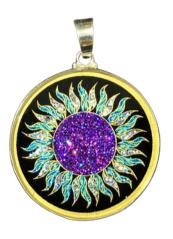

ch pendant is a timeless link to the cosmos, infused with meaning, beauty, and the wisdom of India's ancient traditions.



## GANESHA ON LOTUS FLOWER

The remover of obstacles seated on a lotus flower.
Ganesha symbolizes wisdom, prosperity, and spiritual growth, inspiring success and divine blessings.



### SRI YANTRA MANDALA

This mandala amplifies the spiritual energy of the Sri Yantra, serving as a tool for meditation, inner peace, and cosmic alignment.



#### **SRI YANTRA**

An ancient and powerful symbol of prosperity and spiritual growth, uniting divine feminine and masculine energies to align the soul with the universe.



#### **OM**

The primordial sound of the universe, symbolizing creation, balance, and spiritual awakening, it connects the wearer to universal consciousness.



#### **MANIPURA**

The solar plexus chakra governs personal power, confidence, and determination, embodying the fiery energy of transformation and self-assurance.



#### **SAHASRARA**

Activating crown chakra symbolizes spiritual enlightenment and divine connection, representing unity with the higher self and the infinite cosmos.



#### **RISING PHOENIX**

The Phoenix is a symbol of rebirth, transformation, and resilience, embodying the power to rise above challenges and emerge stronger. It inspires personal growth and inner strength.



## ISIS IN FLOWER OF LIFE

A fusion of the goddess Isis, representing divine femininity, wisdom, and protection, with the sacred Flower of Life, a pattern of creation and universal harmony.



#### **LOTUS OM**

Lotus Om symbolizes purity and spiritual