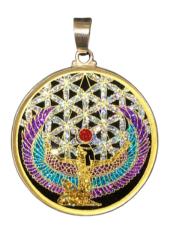

## ISIS IN FLOWER OF LIFE

A fusion of the goddess Isis, representing divine femininity, wisdom, and protection, with the sacred Flower of Life, a pattern of creation and universal harmony.