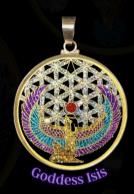

## ISIS IN FLOWER OF LIFE

A fusion of the goddess Isis, representing divine femininity, wisdom, and protection, with the sacred Flower of Life, a pattern of creation and universal harmony.