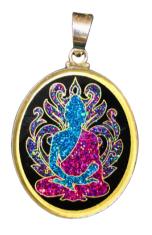

## GANESHA ON LOTUS FLOWER

The remover of obstacles seated on a lotus flower.
Ganesha symbolizes wisdom, prosperity, and spiritual growth, inspiring success and divine blessings.