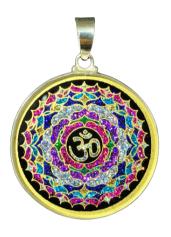

#### **OM**

The primordial sound of the universe, symbolizing creation, balance, and spiritual awakening, it connects the wearer to universal consciousness.