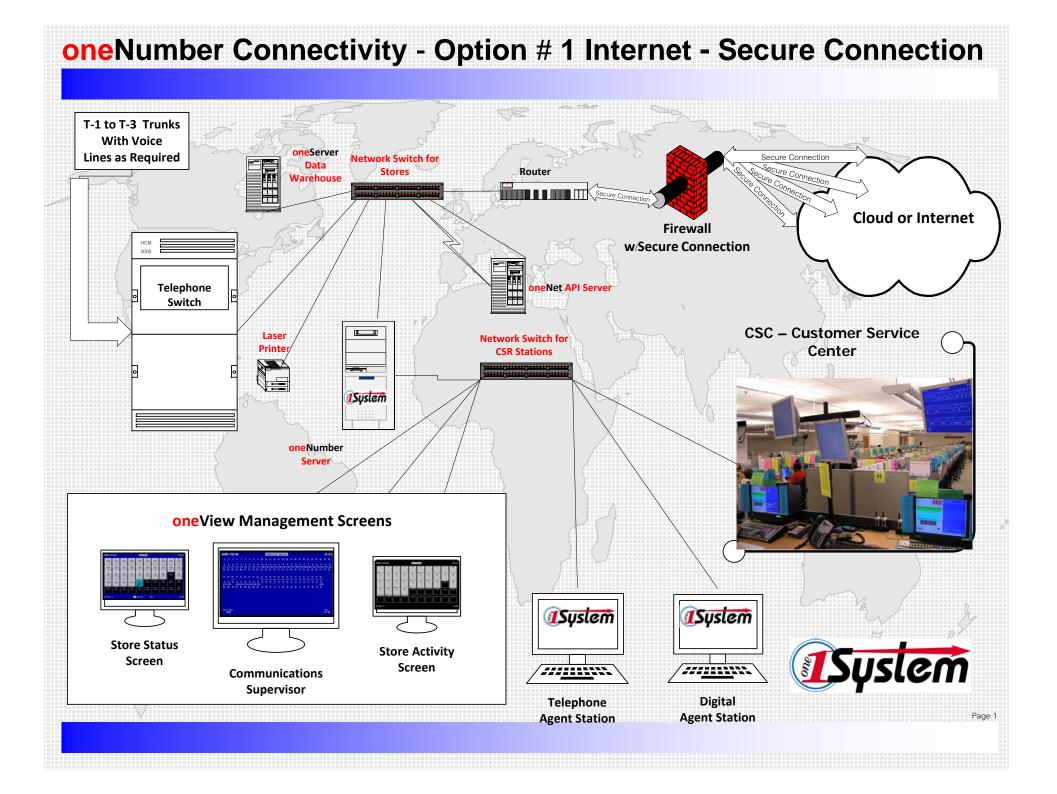

## Call Center Hardware Option # 1 Internet VPN Connected Store

### Main Call Center Computer

#### oneNumber Server

Dell Dual Core or Intel Based Server/Size & Configuration Varies System Monitor Standard 101 Keyboard CD ROM - USB Intel Network Cards 10/100/1000

Hardware Network Options Network Switches Routers

#### oneNet Server

Dell Quad Core Server/Size & Configuration Varies

#### oneServer Server

Dell Quad Core Server/Size & Configuration Varies

## Agent Stations

CSR Screen Options Axel 70 or 75 Series Units with VGA Color M onitors HP Network Terminals w/Microsoft Embedded PCs Running PUTTY or Similar Wombat, Tipro or other expanded Keyboards.

### oneLook Screens

CSR Control Screen Options Axel 70 or 75 Series Units with VGA Color Monitors HP Network Terminals w/Microsoft Embedded PCs Running PUTTY or Similar Standard 101 Keyboards

# Telephone Switch Lucent Definity Nortel Meridian Avaya Asterisk Other Switches may be integrated on a project basis.