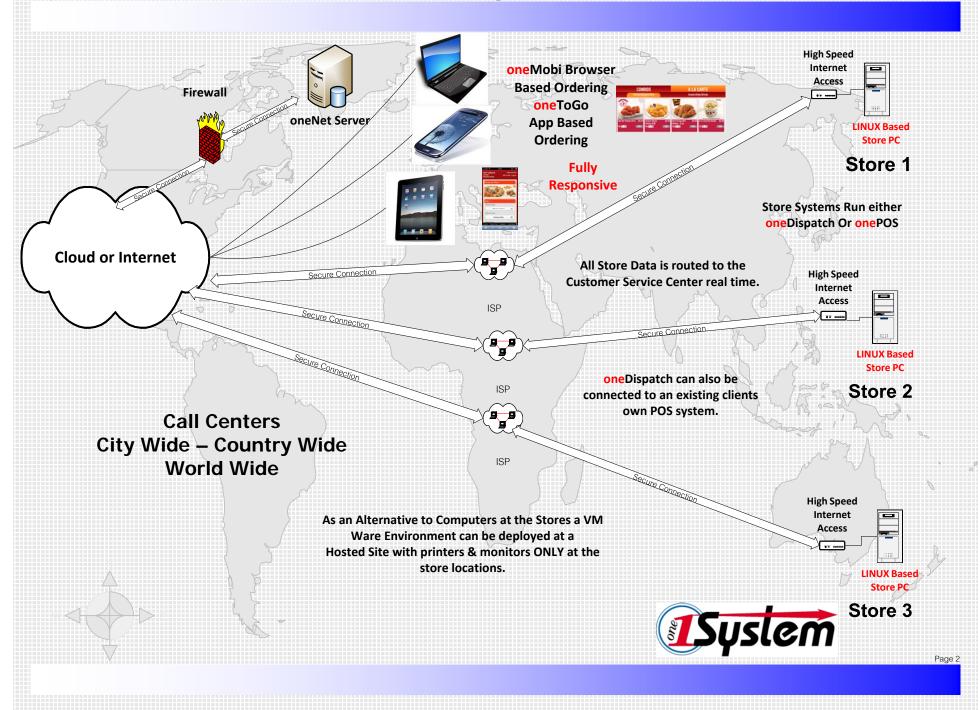

# **Option # 1 - Internet - Secure Connection - Page 2**

### **Connectivity Options**

Dial-up 56K Dial-Up ISP (Remote Locations that Do Not Offer High Speed Connections) Can be mixed with ISDN ADSL Cable Modem Satellite Or all of the above.....