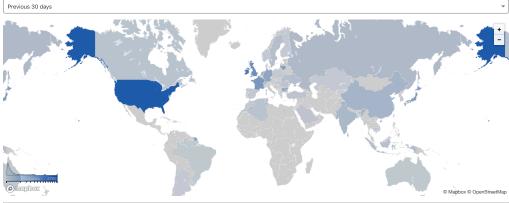

# Web Traffic Requests by Country

| Top Traffic Countries / Regions Previous 30 days |         |
|--------------------------------------------------|---------|
| Country / Region                                 | Traffic |
| United States                                    | 2,700   |
| Ireland                                          | 1,531   |
| United Kingdom                                   | 812     |
| Singapore                                        | 703     |
| France                                           | 581     |
| Help▶                                            |         |