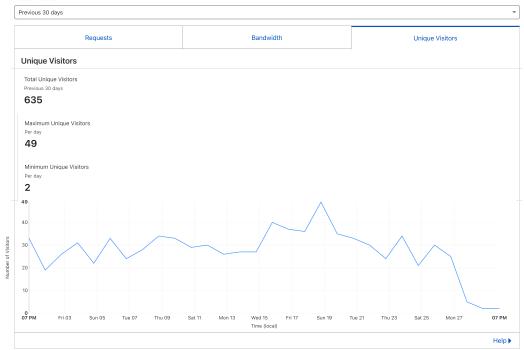

# **HTTP Traffic**

Review incoming  $\underline{\mathsf{HTTP}}$  traffic  $\ \square$  for anatomyanimations.com. Only includes traffic for  $\underline{\mathsf{proxied}}$   $\ \square$  hostnames.