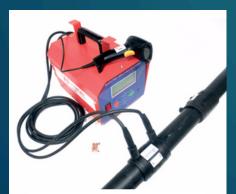

------------------------------------------------------------------------|--|--|
| Coating                                                |  | Black, Electro Galvanized, PTFE, Yellow, Hot Dip Galvar<br>Stainless Steel Brass, Tin     |  |  |
| Grade                                                  |  | SS 304, SS 316, A194-2H & 2HM, A194-Gr.4, Gr.7, Gr. 7<br>A 563M10S, Gr. DH, Gr.8, Gr. 8 M |  |  |
| Standard                                               |  | DIN, ASTM in Metric and Inches                                                            |  |  |
| DIA RANGE                                              |  | M06 TO M100 AND 1/8" TO 4"                                                                |  |  |

### 









# **FLANGES, VALVES & FITTINGS**





### **THREADING MACHINE**



### **ELECTRO FUSION**





Pioneer in water technology

### **GROVING MACHINE**



**ELECTRO FUSION FITTINGS** 







### HDPE WELDING MACHINE







# VISION تلايي 2 2 30 المملكة العربية السعودية المملكة العربية السعودية

# **CONTACT US :**

+966 54 134 2090 S sales@arabian-dp.com https://arabian-dp.com



E-mail : info@arabian-dp.com

Website : https://arabian-dp.com

.