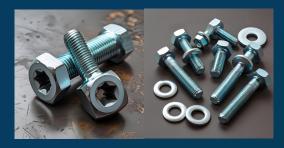

# **FASTENERS**

nized, 7M A 563

|                    |                | 678 |
|--------------------|----------------|-----|
| ******             | M.             |     |
| Junio and a second | And Statements |     |
|                    |                |     |

### Hext

|  | £ |  |  |
|--|---|--|--|
|--|---|--|--|

| BULIS                                                     |  |                                                                                                                                                     |  |  |  |  |
|-----------------------------------------------------------|--|-----------------------------------------------------------------------------------------------------------------------------------------------------|--|--|--|--|
| Bolt, Heavy Hex Bolt, Allen Head Key Bolt, Allen Key Bolt |  |                                                                                                                                                     |  |  |  |  |
| Coating                                                   |  | Black Electro Galvanized, Yellow, Hotdip Galvanized Stainless S<br>Brass, Tin, PTFE, Grade : 4.6, 8.8, 8, 10.9, 12.9, A325, A307B<br>SS 304, SS 316 |  |  |  |  |
| Standard                                                  |  | DIN, ASTM in Metric and Inches                                                                                                                      |  |  |  |  |
| DIA RANGE                                                 |  | M06 TO m64 AND 1/4" TO 2"                                                                                                                           |  |  |  |  |
|                                                           |  |                                                                                                                                                     |  |  |  |  |

## He

| ex Nut, Heavy Hex Nuts, Lock Nut, Doom Nut, Castle Nut |  |                                                                                           |  |  |
|--------------------------------------------------------|--|-------------------------------------------------------------------------------------------|--|--|
| Coating                                                |  | Black, Electro Galvanized, PTFE, Yellow, Hot Dip Galvar<br>Stainless Steel Brass, Tin     |  |  |
| Grade                                                  |  | SS 304, SS 316, A194-2H & 2HM, A194-Gr.4, Gr.7, Gr. 7<br>A 563M10S, Gr. DH, Gr.8, Gr. 8 M |  |  |
| Standard                                               |  | DIN, ASTM in Metric and Inches                                                            |  |  |
| DIA RANGE                                              |  | M06 TO M100 AND 1/8" TO 4"                                                                |  |  |