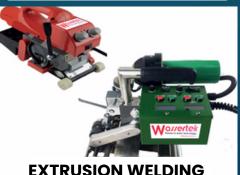

|  | Black, Electro Galvanized, PTFE, Yellow, Hot Dip Galvar<br>Stainless Steel Brass, Tin     |  |  |
| Grade                                                  |  | SS 304, SS 316, A194-2H & 2HM, A194-Gr.4, Gr.7, Gr. 7<br>A 563M10S, Gr. DH, Gr.8, Gr. 8 M |  |  |
| Standard                                               |  | DIN, ASTM in Metric and Inches                                                            |  |  |
| DIA RANGE                                              |  | M06 TO M100 AND 1/8" TO 4"                                                                |  |  |

### 









# **FLANGES, VALVES & FITTINGS**





### **THREADING MACHINE**



### **ELECTRO FUSION**





Pioneer in water technology

### **GROVING MACHINE**



**ELECTRO FUSION FITTINGS** 







### HDPE WELDING MACHINE







# VISION تلايي 2 2 30 المملكة العربية السعودية المملكة العربية السعودية

# **CONTACT US :**

+966 54 134 2090 S sales@arabian-dp.com https://arabian-dp.com



E-mail : info@arabian-dp.com

Website : https://arabian-dp.com

.