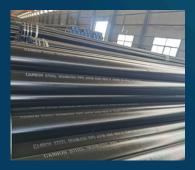

GTC (Galvanized Threaded Coupling) Sch40 pipe ASTM A53 are widely used for transporting liquids and gases, including water and commercial applications. They are also employed in fire protection systems,