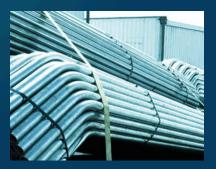

Hot-dip galvanized (HDG) pipes are commonly used in water and sewer systems, Fencing Solution, construction, scaffolding and structural, agricultural irrigation, and for transporting fluids and gases.

Hot-dip galvanized (HDG) pipe with bending will be used for the installation of the fence.