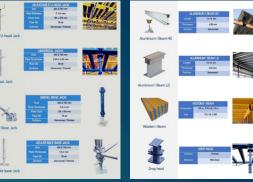

Mild Steel Square Tube** 



SCH 40 pipe is used primarily for transporting fluids and gases under pressure, for water and gas lines, and in structural support and scaffolding.



GTC (Galvanized Threaded Coupling) Sch40 pipe ASTM A53 are widely used for transporting liquids and gases, including water and commercial applications. They are also employed in fire protection systems,



Hot-dip galvanized (HDG) pipe with bending will be used for the installation of the fence.

# **SECURITY SYSTEM'S**

## **FENCING SOLUTION**



**CONCERTINA RAZOR WIRE** 



**PVC COATED FENCE** 



**GI CHAIN LINK FENCE** 



FENCE BARBED WIRE

111

and in the



**GALVANIZE PIPE** 





**FENCING ACCESSORIES** 



### **SURVEILLANCE CAMERA (CCTV) & SMART HOME SECURITY SERVICES**







# SCAFFOLDING











# **FASTENERS**

nized, 7M A 563



|                    |                | 678 |
|--------------------|----------------|-----|
| ******             | M.             |     |
| Junio and a second | And Statements |     |
|                    |                |     |



### Hext

|  | £ |  |  |
|--|---|--|--|
|--|---|--|--|



| BULIS                                                     |  |                                                                                                                                                     |  |  |  |  |
|-----------------------------------------------------------|--|-----------------------------------------------------------------------------------------------------------------------------------------------------|--|--|--|--|
| Bolt, Heavy Hex