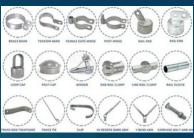

ses.



Leading supplier and exporter High quality carbon steel pipes



Your paragraph text Mild Steel Rectangular Tube



**Mild Steel Square Tube** 



SCH 40 pipe is used primarily for transporting fluids and gases under pressure, for water and gas lines, and in structural support and scaffolding.



GTC (Galvanized Threaded Coupling) Sch40 pipe ASTM A53 are widely used for transporting liquids and gases, including water and commercial applications. They are also employed in fire protection systems,



Hot-dip galvanized (HDG) pipe with bending will be used for the installation of the fence.

# **SECURITY SYSTEM'S**

## **FENCING SOLUTION**



**CONCERTINA RAZOR WIRE** 



**PVC COATED FENCE** 



**GI CHAIN LINK FENCE** 



FENCE BARBED WIRE

111

and in the



**GALVANIZE PIPE** 





**FENCING ACCESSORIES** 



### **SURVEILLANCE CAMERA (CCTV) & SMART HOME SECURITY SERVICES**







# SCAFFOLDING











# **FASTENERS**

nized, 7M A 563



|                    |                | 678 |
|--------------------|----------------|-----|
| ******             | M.             |     |
| Junio and a second | And Statements |     |
|                    |                |     |



### Hext

|  | £ |  |  |
|--|---|--|--|
|--|---|--|--|



| BULIS                                                     |  |                                                                                                                                                     |  |  |  |  |
|-----------------------------------------------------------|--|------------------------------------------------------