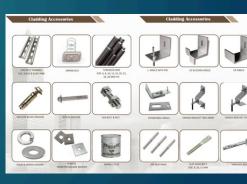

------------------------------------------------|--|-------------------------------------------------------------------------------------------|--|--|
| Coating                                                |  | Black, Electro Galvanized, PTFE, Yellow, Hot Dip Galvar<br>Stainless Steel Brass, Tin     |  |  |
| Grade                                                  |  | SS 304, SS 316, A194-2H & 2HM, A194-Gr.4, Gr.7, Gr. 7<br>A 563M10S, Gr. DH, Gr.8, Gr. 8 M |  |  |
| Standard                                               |  | DIN, ASTM in Metric and Inches                                                            |  |  |
| DIA RANGE                                              |  | M06 TO M100 AND 1/8" TO 4"                                                                |  |  |

### 









# **FLANGES, VALVES & FITTINGS**





### **THREADING MACHINE**



### **ELECTRO FUSION**





Pioneer in water technology

### **GROVING MACHINE**



**ELECTRO FUSION FITTINGS** 







### HDPE WELDING MACHINE







# VISION تلايي 2 2 30 المملكة العربية السعودية المملكة العربية السعودية

# **CONTACT US :**

+966 54 134 2090 S sales@arabian-dp.com https://arabian-dp.com



E-mail : info@arabian-dp.com

Website : https://arabian-dp.com

.