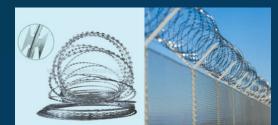

# **SECURITY SYSTEM'S**

## **FENCING SOLUTION**

**CONCERTINA RAZOR WIRE** 

**PVC COATED FENCE** 

**GI CHAIN LINK FENCE** 

FENCE BARBED WIRE

111

and in the

**GALVANIZE PIPE** 