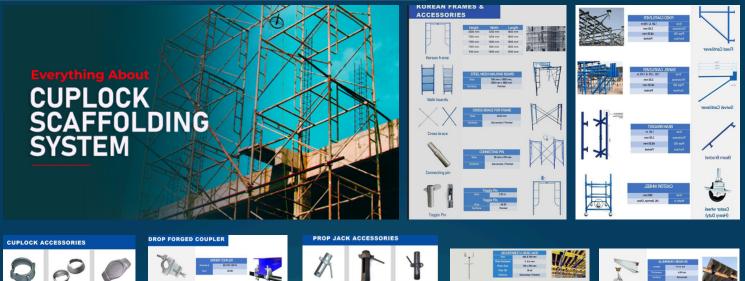

be



**Mild Steel Square Tube** 



SCH 40 pipe is used primarily for transporting fluids and gases under pressure, for water and gas lines, and in structural support and scaffolding.



GTC (Galvanized Threaded Coupling) Sch40 pipe ASTM A53 are widely used for transporting liquids and gases, including water and commercial applications. They are also employed in fire protection systems,



Hot-dip galvanized (HDG) pipe with bending will be used for the installation of the fence.

# **SECURITY SYSTEM'S**

## **FENCING SOLUTION**



**CONCERTINA RAZOR WIRE** 



**PVC COATED FENCE** 



**GI CHAIN LINK FENCE** 



FENCE BARBED WIRE

111

and in the



**GALVANIZE PIPE** 





**FENCING ACCESSORIES** 



### **SURVEILLANCE CAMERA (CCTV) & SMART HOME SECURITY SERVICES**







# SCAFFOLDING











# **FASTENERS**

nized, 7M A 563



|                    |                | 678 |
|--------------------|----------------|-----|
| ******             | M.             |     |
| Junio and a second | And Statements |     |
|                    |                |     |



### Hext

|  | £ |  |  |
|--|---|--|--|
|--|---|--|--|



| BULIS                                                     |  |                                                                                                                                                     |  |  |  |  |
|-----------------------------------------------------------|--|-----------------------------------------------------------------------------------------------------------------------------------------------------|--|--|--|--|
| Bolt, H