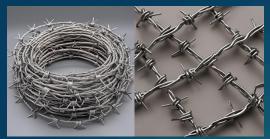

## **FENCING SOLUTION**

**CONCERTINA RAZOR WIRE** 

**PVC COATED FENCE** 

**GI CHAIN LINK FENCE** 

FENCE BARBED WIRE

111

and in the

**GALVANIZE PIPE** 