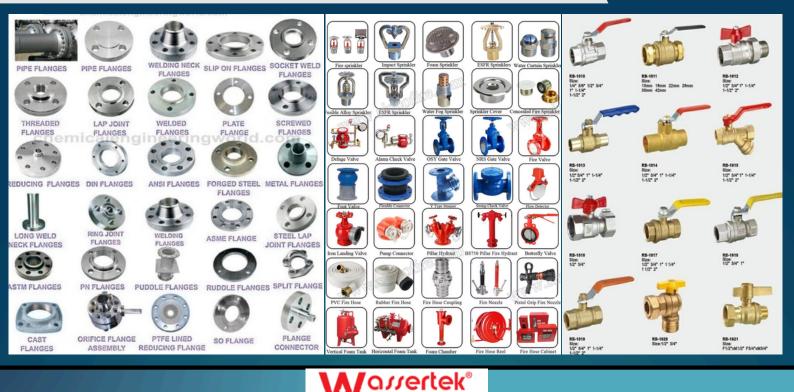

--------|--|-------------------------------------------------------------------------------------------|--|--|
| Coating                                                |  | Black, Electro Galvanized, PTFE, Yellow, Hot Dip Galvar<br>Stainless Steel Brass, Tin     |  |  |
| Grade                                                  |  | SS 304, SS 316, A194-2H & 2HM, A194-Gr.4, Gr.7, Gr. 7<br>A 563M10S, Gr. DH, Gr.8, Gr. 8 M |  |  |
| Standard                                               |  | DIN, ASTM in Metric and Inches                                                            |  |  |
| DIA RANGE                                              |  | M06 TO M100 AND 1/8" TO 4"                                                                |  |  |

### 









# **FLANGES, VALVES & FITTINGS**





### **THREADING MACHINE**



### **ELECTRO FUSION**





Pioneer in water technology

### **GROVING MACHINE**



**ELECTRO FUSION FITTINGS** 







### HDPE WELDING MACHINE







# VISION تلايي 2 2 30 المملكة العربية السعودية المملكة العربية السعودية

# **CONTACT US :**

+966 54 134 2090 S sales@arabian-dp.com https://arabian-dp.com



E-mail : info@arabian-dp.com

Website : https://arabian-dp.com

.