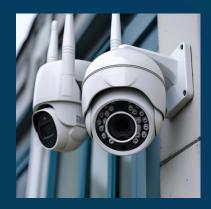

Steel Rectangular Tube



**Mild Steel Square Tube** 



SCH 40 pipe is used primarily for transporting fluids and gases under pressure, for water and gas lines, and in structural support and scaffolding.



GTC (Galvanized Threaded Coupling) Sch40 pipe ASTM A53 are widely used for transporting liquids and gases, including water and commercial applications. They are also employed in fire protection systems,



Hot-dip galvanized (HDG) pipe with bending will be used for the installation of the fence.

# **SECURITY SYSTEM'S**

## **FENCING SOLUTION**



**CONCERTINA RAZOR WIRE** 



**PVC COATED FENCE** 



**GI CHAIN LINK FENCE** 



FENCE BARBED WIRE

111

and in the



**GALVANIZE PIPE** 





**FENCING ACCESSORIES** 



### **SURVEILLANCE CAMERA (CCTV) & SMART HOME SECURITY SERVICES**







# SCAFFOLDING











# **FASTENERS**

nized, 7M A 563



|                    |                | 678 |
|--------------------|----------------|-----|
| ******             | M.             |     |
| Junio and a second | And Statements |     |
|                    |                |     |



### Hext

|  | £ |  |  |
|--|---|--|--|
|--|---|--|--|



| BULIS                                                     |  |                                                                                                                                                     |  |  |  |  |
|-----------------------------------------------------------|--|-----------------------------------------------------------------------------------------------------------------------------------------------------|-