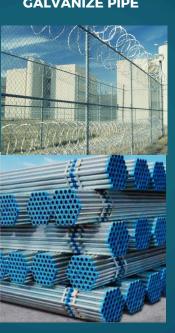

# **SECURITY SYSTEM'S**

## **FENCING SOLUTION**

**CONCERTINA RAZOR WIRE** 

**PVC COATED FENCE** 

**GI CHAIN LINK FENCE** 

FENCE BARBED WIRE

111

and in the

**GALVANIZE PIPE** 