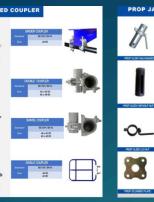

**Mild Steel Square Tube** 



SCH 40 pipe is used primarily for transporting fluids and gases under pressure, for water and gas lines, and in structural support and scaffolding.



GTC (Galvanized Threaded Coupling) Sch40 pipe ASTM A53 are widely used for transporting liquids and gases, including water and commercial applications. They are also employed in fire protection systems,



Hot-dip galvanized (HDG) pipe with bending will be used for the installation of the fence.

# **SECURITY SYSTEM'S**

## **FENCING SOLUTION**



**CONCERTINA RAZOR WIRE** 



**PVC COATED FENCE** 



**GI CHAIN LINK FENCE** 



FENCE BARBED WIRE

111

and in the



**GALVANIZE PIPE** 





**FENCING ACCESSORIES** 



### **SURVEILLANCE CAMERA (CCTV) & SMART HOME SECURITY SERVICES**







# SCAFFOLDING











# **FASTENERS**

nized, 7M A 563



|                    |                | 678 |
|--------------------|----------------|-----|
| ******             | M.             |     |
| Junio and a second | And Statements |     |
|                    |                |     |



### Hext

|  | £ |  |  |
|--|---|--|--|
|--|---|--|--|



| BULIS                                                     |  |                                                                                                                                                     |  |  |  |  |
|-----------------------------------------------------------|--|-----------------------------------------------------------------------------------------------------------------------------------------------------|--|--|--|--|
| Bolt, Heavy