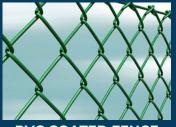

# **SECURITY SYSTEM'S**

## **FENCING SOLUTION**

**CONCERTINA RAZOR WIRE** 

**PVC COATED FENCE** 

**GI CHAIN LINK FENCE** 

FENCE BARBED WIRE

111

and in the

**GALVANIZE PIPE** 