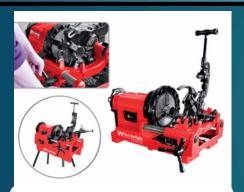

------|--|-------------------------------------------------------------------------------------------|--|--|
| Coating                                                |  | Black, Electro Galvanized, PTFE, Yellow, Hot Dip Galvar<br>Stainless Steel Brass, Tin     |  |  |
| Grade                                                  |  | SS 304, SS 316, A194-2H & 2HM, A194-Gr.4, Gr.7, Gr. 7<br>A 563M10S, Gr. DH, Gr.8, Gr. 8 M |  |  |
| Standard                                               |  | DIN, ASTM in Metric and Inches                                                            |  |  |
| DIA RANGE                                              |  | M06 TO M100 AND 1/8" TO 4"                                                                |  |  |

### 









# **FLANGES, VALVES & FITTINGS**





### **THREADING MACHINE**



### **ELECTRO FUSION**





Pioneer in water technology

### **GROVING MACHINE**



**ELECTRO FUSION FITTINGS** 







### HDPE WELDING MACHINE







# VISION تلايي 2 2 30 المملكة العربية السعودية المملكة العربية السعودية

# **CONTACT US :**

+966 54 134 2090 S sales@arabian-dp.com https://arabian-dp.com



E-mail : info@arabian-dp.com

Website : https://arabian-dp.com

.