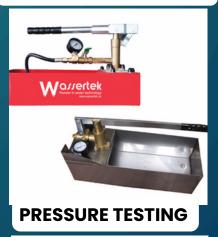

Electro Galvanized, PTFE, Yellow, Hot Dip Galvar<br>Stainless Steel Brass, Tin     |  |  |
| Grade                                                  |  | SS 304, SS 316, A194-2H & 2HM, A194-Gr.4, Gr.7, Gr. 7<br>A 563M10S, Gr. DH, Gr.8, Gr. 8 M |  |  |
| Standard                                               |  | DIN, ASTM in Metric and Inches                                                            |  |  |
| DIA RANGE                                              |  | M06 TO M100 AND 1/8" TO 4"                                                                |  |  |

### 









# **FLANGES, VALVES & FITTINGS**





### **THREADING MACHINE**



### **ELECTRO FUSION**





Pioneer in water technology

### **GROVING MACHINE**



**ELECTRO FUSION FITTINGS** 







### HDPE WELDING MACHINE







# VISION تلايي 2 2 30 المملكة العربية السعودية المملكة العربية السعودية

# **CONTACT US :**

+966 54 134 2090 S sales@arabian-dp.com https://arabian-dp.com



E-mail : info@arabian-dp.com

Website : https://arabian-dp.com

.