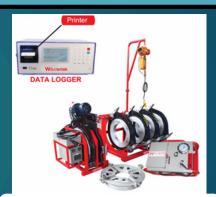

|  | Black, Electro Galvanized, PTFE, Yellow, Hot Dip Galvar<br>Stainless Steel Brass, Tin     |  |  |
| Grade                                                  |  | SS 304, SS 316, A194-2H & 2HM, A194-Gr.4, Gr.7, Gr. 7<br>A 563M10S, Gr. DH, Gr.8, Gr. 8 M |  |  |
| Standard                                               |  | DIN, ASTM in Metric and Inches                                                            |  |  |
| DIA RANGE                                              |  | M06 TO M100 AND 1/8" TO 4"                                                                |  |  |

### 









# **FLANGES, VALVES & FITTINGS**





### **THREADING MACHINE**



### **ELECTRO FUSION**





Pioneer in water technology

### **GROVING MACHINE**



**ELECTRO FUSION FITTINGS** 







### HDPE WELDING MACHINE







# VISION تلايي 2 2 30 المملكة العربية السعودية المملكة العربية السعودية

# **CONTACT US :**

+966 54 134 2090 S sales@arabian-dp.com https://arabian-dp.com



E-mail : info@arabian-dp.com

Website : https://arabian-dp.com

.