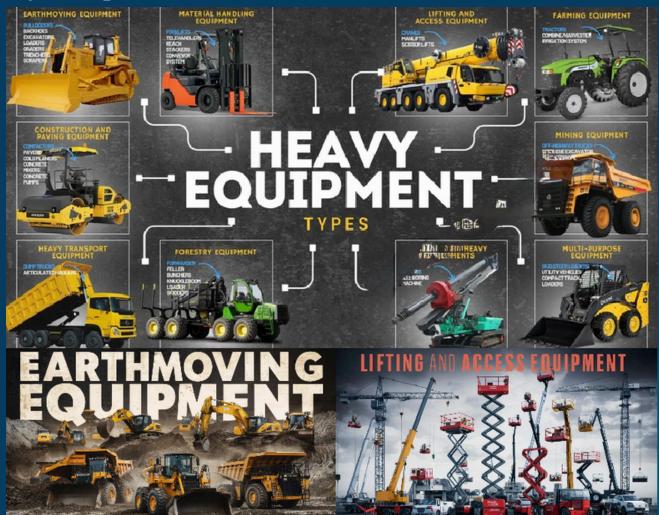

## EQUIPMENT-RENTAL LOGISITICS SERVICES

Our Equipment Rental Logistics Services offer reliable, highquality equipment for industries like construction, oil & gas, and manufacturing. We provide customized rental solutions to enhance uptime and performance, backed by a certified team committed to safety and operational standards.

THE EQUIPMENT AVAILABLE INCLUDES:

- CRANES: Rough terrain, all-terrain, truck-mounted, mobile, crawler, tower.
- HEAVY EQUIPMENT: Boom trucks, forklifts (electric/LPG/diesel), telehandlers, manlifts, scissor lifts.
- LIGHT EQUIPMENT: Air compressors, diesel generators, welding machines, tower lights (diesel/electric).
- EARTH MOVING EQUIPMENT: Wheel loaders, backhoe loaders, excavators, mini excavators, bulldozers, graders, dump trucks, skid loaders, roller compactors, trenchers.
- VEHICLES: Trailers (flat bed, low bed, hydraulic lowbed, SPMT), buses (luxury, standard, coasters, minibus), water tankers, diesel tankers, vacuum tankers, pickups, SUVs, dyna trucks.