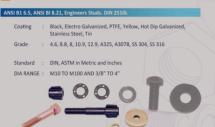

# **FASTENERS**

nized, 7M A 563

|                    |                | 678 |
|--------------------|----------------|-----|
| ******             | M.             |     |
| Junio and a second | And Statements |     |
|                    |                |     |

### Hext

|  | £ |  |  |
|--|---|--|--|
|--|---|--|--|

| BULIS                                                     |  |                                                                                                                                                     |  |  |  |  |
|-----------------------------------------------------------|--|-----------------------------------------------------------------------------------------------------------------------------------------------------|--|--|--|--|
| Bolt, Heavy Hex Bolt, Allen Head Key Bolt, Allen Key Bolt |  |                                                                                                                                                     |  |  |  |  |
| Coating                                                   |  | Black Electro Galvanized, Yellow, Hotdip Galvanized Stainless S<br>Brass, Tin, PTFE, Grade : 4.6, 8.8, 8, 10.9, 12.9, A325, A307B<br>SS 304, SS 316 |  |  |  |  |
| Standard                                                  |  | DIN, ASTM in Metric and Inches                                                                                                                      |  |  |  |  |
| DIA RANGE                                                 |  | M06 TO m64 AND 1/4" TO 2"                                                                                                                           |  |  |  |  |
|                                                           |  |                                                                                                                                                     |  |  |  |  |

## He

| ex Nut, Heavy Hex Nuts, Lock Nut, Doom Nut, Castle Nut |  |                                                                                           |  |  |
|--------------------------------------------------------|--|-------------------------------------------------------------------------------------------|--|--|
| Coating                                                |  | Black, Electro Galvanized, PTFE, Yellow, Hot Dip Galvar<br>Stainless Steel Brass, Tin     |  |  |
| Grade                                                  |  | SS 304, SS 316, A194-2H & 2HM, A194-Gr.4, Gr.7, Gr. 7<br>A 563M10S, Gr. DH, Gr.8, Gr. 8 M |  |  |
| Standard                                               |  | DIN, ASTM in Metric and Inches                                                            |  |  |
| DIA RANGE                                              |  | M06 TO M100 AND 1/8" TO 4"                                                                |  |  |