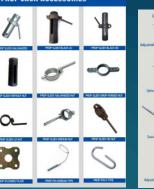

**Mild Steel Square Tube** 



SCH 40 pipe is used primarily for transporting fluids and gases under pressure, for water and gas lines, and in structural support and scaffolding.



GTC (Galvanized Threaded Coupling) Sch40 pipe ASTM A53 are widely used for transporting liquids and gases, including water and commercial applications. They are also employed in fire protection systems,



Hot-dip galvanized (HDG) pipe with bending will be used for the installation of the fence.

# **SECURITY SYSTEM'S**

## **FENCING SOLUTION**



**CONCERTINA RAZOR WIRE** 



**PVC COATED FENCE** 



**GI CHAIN LINK FENCE** 



FENCE BARBED WIRE

111

and in the



**GALVANIZE PIPE** 





**FENCING ACCESSORIES** 



### **SURVEILLANCE CAMERA (CCTV) & SMART HOME SECURITY SERVICES**







# SCAFFOLDING











# **FASTENERS**

nized, 7M A 563



|                    |                | 678 |
|--------------------|----------------|-----|
| ******             | M.             |     |
| Junio and a second | And Statements |     |
|                    |                |     |



### Hext

|  | £ |  |  |
|--|---|--|--|
|--|---|--|--|



| BULIS                                                     |  |                                                                                                                                                     |  |  |  |  |
|-----------------------------------------------------------|--|-----------------------------------------------------------------------------------------------------------------------------------------------------|--|--|--|--|
| Bolt, Heavy H