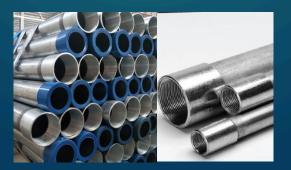

Oil and gas pipeline is an important pipeline system for transporting fluid media such as oil and natural gas.

Seamless Steel Pipe for pressure purpose It is available to manufacture pipeline, vessel,equipment,pipe fittings and steel structure.

Hot-dip galvanized (HDG) pipes are commonly used in water and sewer systems, Fencing Solution, construction, scaffolding and structural, agricultural irrigation, and for transporting fluids and gases.

Leading supplier and exporter High quality carbon steel pipes

Your paragraph text Mild Steel Rectangular Tube

**Mild Steel Square Tube** 

SCH 40 pipe is used primarily for transporting fluids and gases under pressure, for water and gas lines, and in structural support and scaffolding.

GTC (Galvanized Threaded Coupling) Sch40 pipe ASTM A53 are widely used for transporting liquids and gases, including water and commercial applications. They are also employed in fire protection systems,