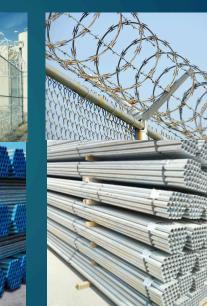

# **SECURITY SYSTEM'S**

## **FENCING SOLUTION**

**CONCERTINA RAZOR WIRE** 

**PVC COATED FENCE** 

**GI CHAIN LINK FENCE** 

FENCE BARBED WIRE

111

and in the

**GALVANIZE PIPE** 