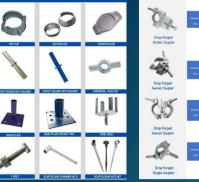

**Mild Steel Square Tube** 



SCH 40 pipe is used primarily for transporting fluids and gases under pressure, for water and gas lines, and in structural support and scaffolding.



GTC (Galvanized Threaded Coupling) Sch40 pipe ASTM A53 are widely used for transporting liquids and gases, including water and commercial applications. They are also employed in fire protection systems,



Hot-dip galvanized (HDG) pipe with bending will be used for the installation of the fence.

# **SECURITY SYSTEM'S**

## **FENCING SOLUTION**



**CONCERTINA RAZOR WIRE** 



**PVC COATED FENCE** 



**GI CHAIN LINK FENCE** 



FENCE BARBED WIRE

111

and in the



**GALVANIZE PIPE** 





**FENCING ACCESSORIES** 



### **SURVEILLANCE CAMERA (CCTV) & SMART HOME SECURITY SERVICES**







# SCAFFOLDING











# **FASTENERS**

nized, 7M A 563



|                    |                | 678 |
|--------------------|----------------|-----|
| ******             | M.             |     |
| Junio and a second | And Statements |     |
|                    |                |     |



### Hext

|  | £ |  |  |
|--|---|--|--|
|--|---|--|--|



| BULIS                                                     |  |                                                                                                                                                     |  |  |  |  |
|-----------------------------------------------------------|--|-----------------------------------------------------------------------------------------------------------------------------------------------------|--|--|--|--|
| Bolt, Hea