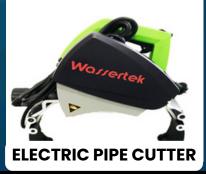

lectro Galvanized, PTFE, Yellow, Hot Dip Galvar<br>Stainless Steel Brass, Tin     |  |  |
| Grade                                                  |  | SS 304, SS 316, A194-2H & 2HM, A194-Gr.4, Gr.7, Gr. 7<br>A 563M10S, Gr. DH, Gr.8, Gr. 8 M |  |  |
| Standard                                               |  | DIN, ASTM in Metric and Inches                                                            |  |  |
| DIA RANGE                                              |  | M06 TO M100 AND 1/8" TO 4"                                                                |  |  |

### 









# **FLANGES, VALVES & FITTINGS**





### **THREADING MACHINE**



### **ELECTRO FUSION**





Pioneer in water technology

### **GROVING MACHINE**



**ELECTRO FUSION FITTINGS** 







### HDPE WELDING MACHINE







# VISION تلايي 2 2 30 المملكة العربية السعودية المملكة العربية السعودية

# **CONTACT US :**

+966 54 134 2090 S sales@arabian-dp.com https://arabian-dp.com



E-mail : info@arabian-dp.com

Website : https://arabian-dp.com

.