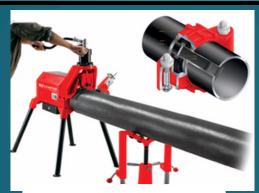

--------------------------------------------|--|--|
| Coating                                                |  | Black, Electro Galvanized, PTFE, Yellow, Hot Dip Galvar<br>Stainless Steel Brass, Tin     |  |  |
| Grade                                                  |  | SS 304, SS 316, A194-2H & 2HM, A194-Gr.4, Gr.7, Gr. 7<br>A 563M10S, Gr. DH, Gr.8, Gr. 8 M |  |  |
| Standard                                               |  | DIN, ASTM in Metric and Inches                                                            |  |  |
| DIA RANGE                                              |  | M06 TO M100 AND 1/8" TO 4"                                                                |  |  |

### 









# **FLANGES, VALVES & FITTINGS**





### **THREADING MACHINE**



### **ELECTRO FUSION**





Pioneer in water technology

### **GROVING MACHINE**



**ELECTRO FUSION FITTINGS** 







### HDPE WELDING MACHINE







# VISION تلايي 2 2 30 المملكة العربية السعودية المملكة العربية السعودية

# **CONTACT US :**

+966 54 134 2090 S sales@arabian-dp.com https://arabian-dp.com



E-mail : info@arabian-dp.com

Website : https://arabian-dp.com

.