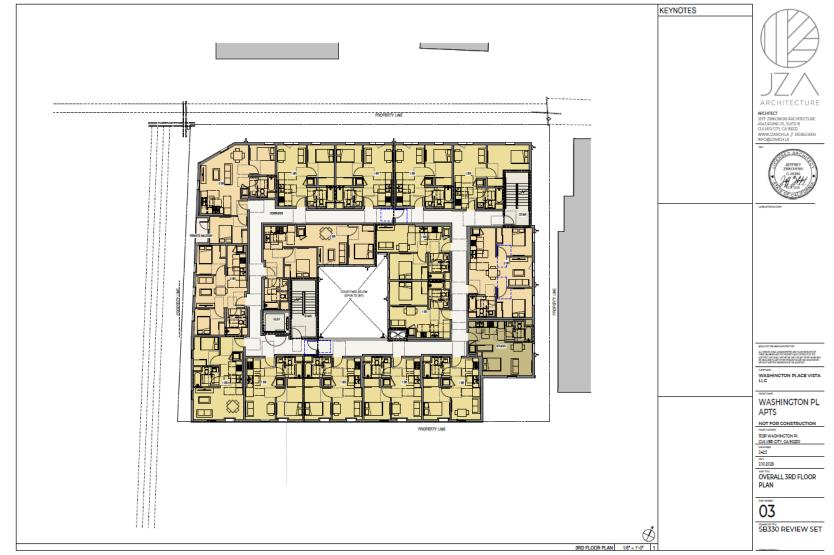

### JZA ARCHITECTURE

4043 Irving PI Suite B, Culver City, CA 90232 https://www.jzarch.la/

11281 Washington PI

| SITE AREA:                                 | 0.572 ACRES                               |
|--------------------------------------------|-------------------------------------------|
| BASE DENSITY:<br>PERCCMC                   | 35 UNITS (PER GROSS ACRE)                 |
| DENSITY BONUS:                             | ED-1                                      |
| TOTAL PROPOSED DENSITY:<br>(AB2345&AB1287) | 80 UNITS                                  |
| PARKING:                                   | 18 STALLS                                 |
| BICYCLE PARKING:                           | 8 LONG TERM STALLS<br>5 SHORT TERM STALLS |
| HEIGHT:                                    | 6 STORIES<br>79'                          |

#### Culver City Zoning Code Effective October 9th 2024

- •11281 Washington PI is Designated for Mixed-Use
- •ED-1 State Density Bonus
- •80 Units Affordable Housing