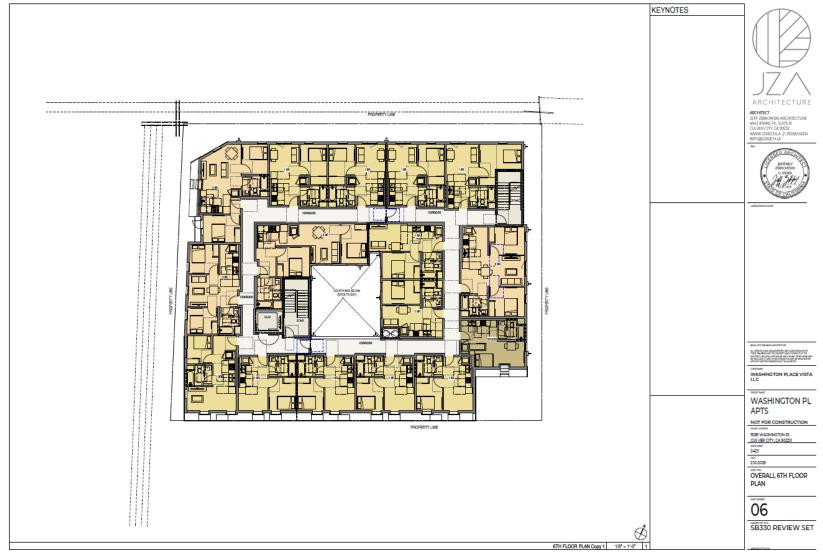

### JZA ARCHITECTURE

4043 Irving PI Suite B, Culver City, CA 90232 https://www.jzarch.la/

11281 Washington PI

| SITE AREA:                                 | 0.572 ACRES                               |
|--------------------------------------------|-------------------------------------------|
| BASE DENSITY:<br>PERCCMC                   | 35 UNITS (PER GROSS ACRE)                 |
| DENSITY BONUS:                             | ED-1                                      |
| TOTAL PROPOSED DENSITY:<br>(AB2345&AB1287) | 80 UNITS                                  |
| PARKING:                                   | 18 STALLS                                 |
| BICYCLE PARKING:                           | 8 LONG TERM STALLS<br>5 SHORT TERM STALLS |
| HEIGHT:                                    | 6 STORIES<br>79'                          |