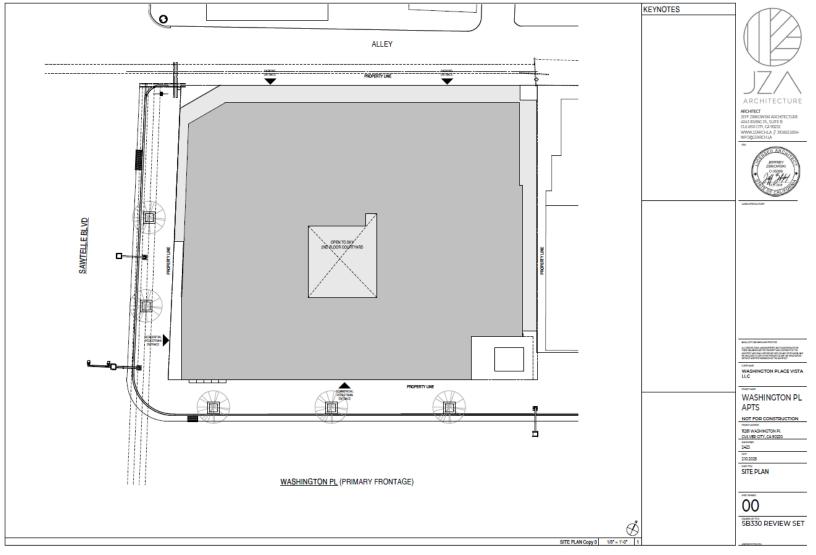

### JZA ARCHITECTURE

4043 Irving PI Suite B, Culver City, CA 90232 https://www.jzarch.la/

11281 Washington PI

| SITE AREA:                                 | 0.572 ACRES                               |
|--------------------------------------------|-------------------------------------------|
| BASE DENSITY:<br>PERCCMC                   | 35 UNITS (PER GROSS ACRE)                 |
| DENSITY BONUS:                             | ED-1                                      |
| TOTAL PROPOSED DENSITY:<br>(AB2345&AB1287) | 80 UNITS                                  |
| PARKING:                                   | 18 STALLS                                 |
| BICYCLE PARKING:                           | 8 LONG TERM STALLS<br>5 SHORT TERM STALLS |
| HEIGHT:                                    | 6 STORIES<br>79'                          |

#### Culver City Zoning Code Effective October 9th 2024

- •11281 Washington PI is Designated for Mixed-Use
- •ED-1 State Density Bonus
- •80 Units Affordable Housing