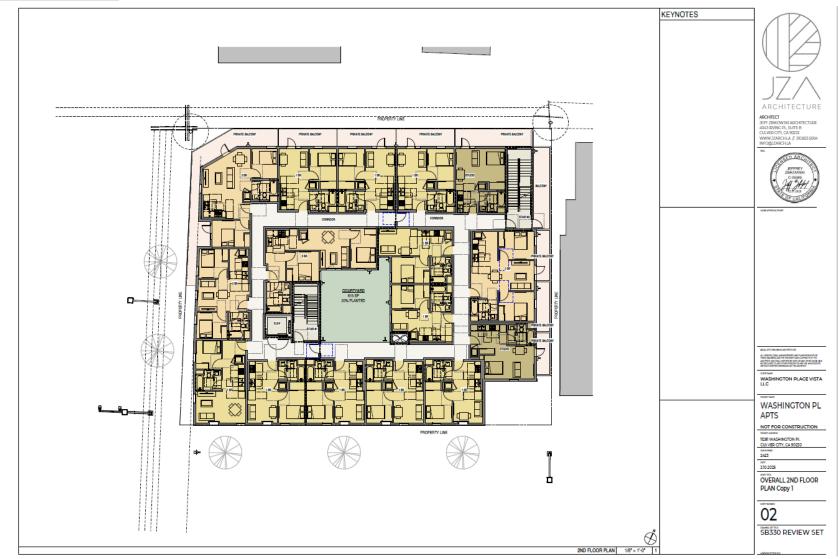

### JZA ARCHITECTURE

4043 Irving PI Suite B, Culver City, CA 90232 https://www.jzarch.la/

11281 Washington PI

| SITE AREA:                                 | 0.572 ACRES                               |
|--------------------------------------------|-------------------------------------------|
| BASE DENSITY:<br>PERCCMC                   | 35 UNITS (PER GROSS ACRE)                 |
| DENSITY BONUS:                             | ED-1                                      |
| TOTAL PROPOSED DENSITY:<br>(AB2345&AB1287) | 80 UNITS                                  |
| PARKING:                                   | 18 STALLS                                 |
| BICYCLE PARKING:                           | 8 LONG TERM STALLS<br>5 SHORT TERM STALLS |
| HEIGHT:                                    | 6 STORIES<br>79'                          |

#### Culver City Zoning Code Effective October 9th 2024

- •11281 Washington PI is Designated for Mixed-Use
- •ED-1 State Density Bonus
- •80 Units Affordable Housing