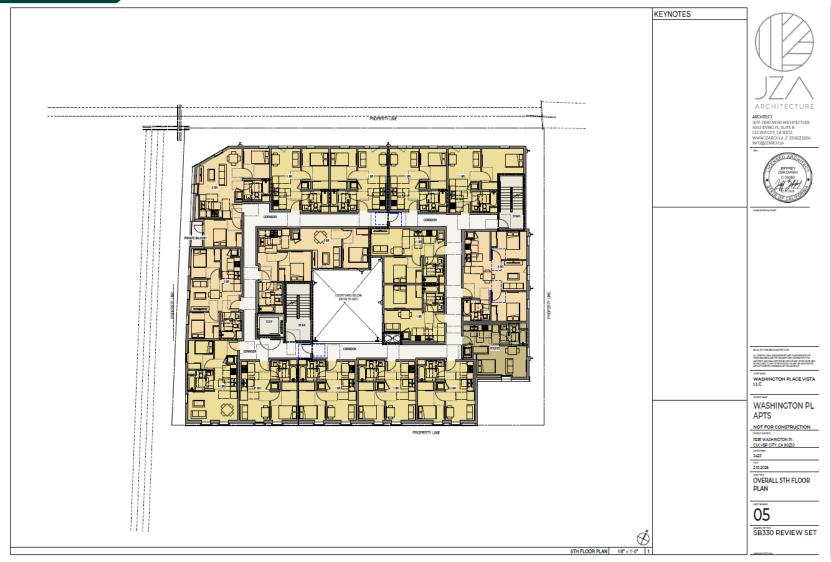

### JZA ARCHITECTURE

4043 Irving PI Suite B, Culver City, CA 90232 https://www.jzarch.la/

11281 Washington PI

| SITE AREA:                                 | 0.572 ACRES                               |
|--------------------------------------------|-------------------------------------------|
| BASE DENSITY:<br>PERCCMC                   | 35 UNITS (PER GROSS ACRE)                 |
| DENSITY BONUS:                             | ED-1                                      |
| TOTAL PROPOSED DENSITY:<br>(AB2345&AB1287) | 80 UNITS                                  |
| PARKING:                                   | 18 STALLS                                 |
| BICYCLE PARKING:                           | 8 LONG TERM STALLS<br>5 SHORT TERM STALLS |
| HEIGHT:                                    | 6 STORIES<br>79'                          |