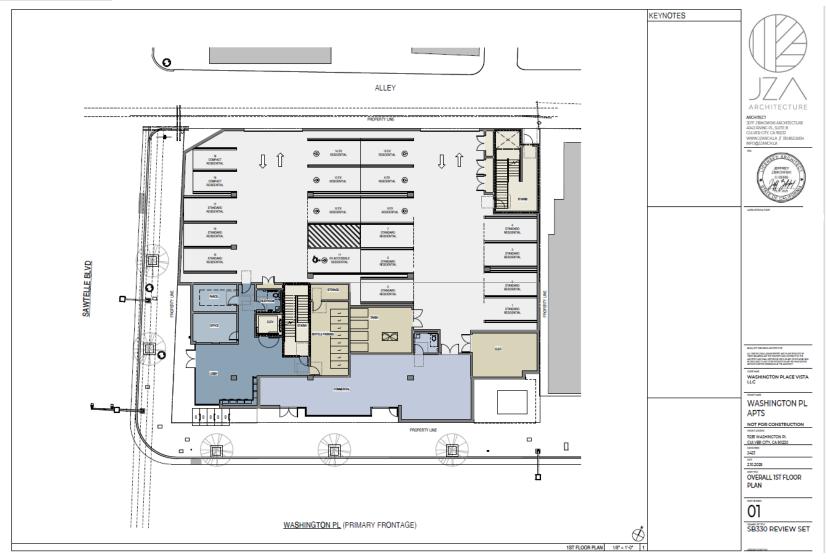

### JZA ARCHITECTURE

4043 Irving PI Suite B, Culver City, CA 90232 https://www.jzarch.la/

11281 Washington PI

| SITE AREA:                                 | 0.572 ACRES                               |
|--------------------------------------------|-------------------------------------------|
| BASE DENSITY:<br>PERCCMC                   | 35 UNITS (PER GROSS ACRE)                 |
| DENSITY BONUS:                             | ED-1                                      |
| TOTAL PROPOSED DENSITY:<br>(AB2345&AB1287) | 80 UNITS                                  |
| PARKING:                                   | 18 STALLS                                 |
| BICYCLE PARKING:                           | 8 LONG TERM STALLS<br>5 SHORT TERM STALLS |
| HEIGHT:                                    | 6 STORIES<br>79'                          |

#### Culver City Zoning Code Effective October 9th 2024

- •11281 Washington PI is Designated for Mixed-Use
- •ED-1 State Density Bonus
- •80 Units Affordable Housing