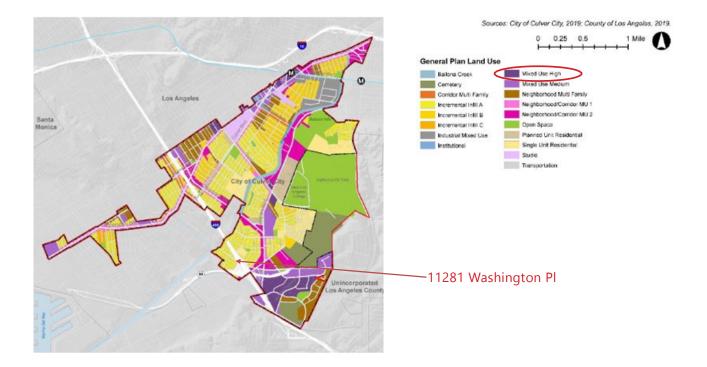

#### Culver City Zoning Code Effective October 9th 2024

- •11281 Washington PI is Designated for Mixed-Use
- •ED-1 State Density Bonus
- •80 Units Affordable Housing

#### Site Location

Notification Map

11281 Washington Pl

11281 Washington Pl

11281 Washington Pl

11281 Washington Pl

11281 Washington Pl

11281 Washington Pl