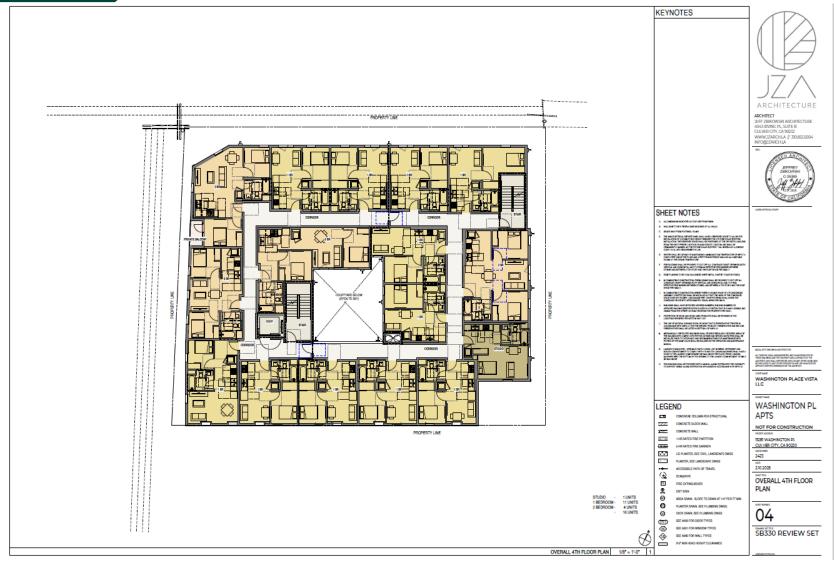

### JZA ARCHITECTURE

4043 Irving PI Suite B, Culver City, CA 90232 https://www.jzarch.la/

11281 Washington PI

| SITE AREA:                                 | 0.572 ACRES                               |
|--------------------------------------------|-------------------------------------------|
| BASE DENSITY:<br>PERCCMC                   | 35 UNITS (PER GROSS ACRE)                 |
| DENSITY BONUS:                             | ED-1                                      |
| TOTAL PROPOSED DENSITY:<br>(AB2345&AB1287) | 80 UNITS                                  |
| PARKING:                                   | 18 STALLS                                 |
| BICYCLE PARKING:                           | 8 LONG TERM STALLS<br>5 SHORT TERM STALLS |
| HEIGHT:                                    | 6 STORIES<br>79'                          |