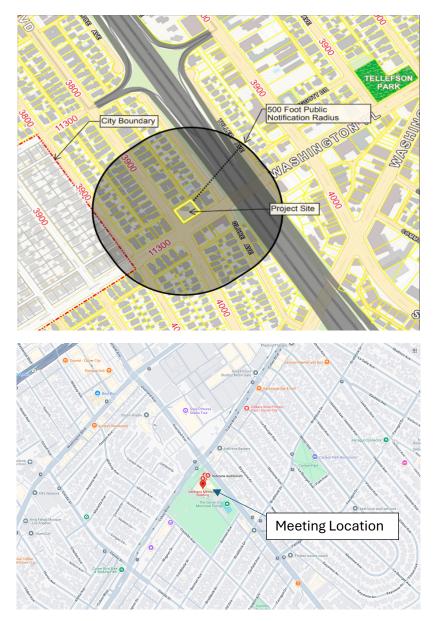

## 1<sup>st</sup> COMMUNITY MEETING NOTICE 11281 Washington Pl, Culver City

DATE/TIME OF MEETING: 7:00 - 8:00 pm on June 10, 2025

**IN-PERSON MEETING LOCATION:** Veteran's Memorial Building, VMB Garden Room, 4117 Overland Avenue, Culver City, CA 90230.