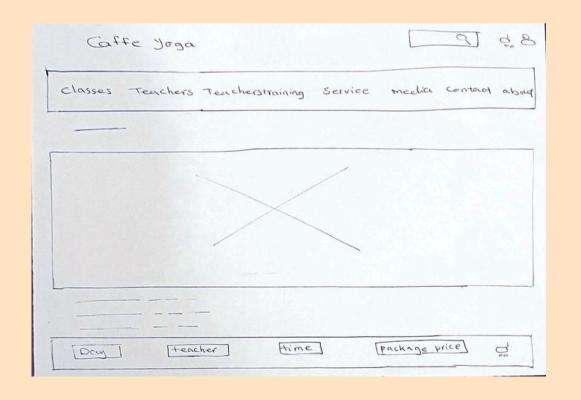

## Sketching

#### STRETCH, FLOW, YOGA

TEACHER: ALEXA PALMINTERI

We all have an inner light within us and sometimes it just takes a reminder to let it shine. Join u invigorating class to awaken your body, mind, and inner light. Beginning with several Sun Saluti to prepare you for a fun and active flow, which will include the option for several chaturangas, as balancing postures throughout, to challenge you on all levels. The main portion of this class will including breath work and remaining mindful through each and every movement and transition session allows for an energetic dose of exercise, as well as the necessary stretching and relaxations to you up for an amazing day ahead.

\*\*Modifications and variations are offered, all levels are welcome.

Day > Teacher > Time > Package Price