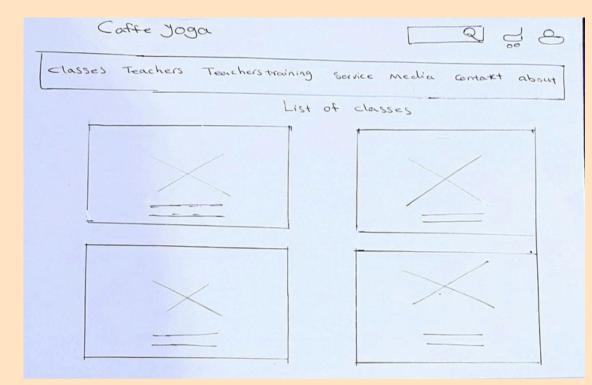

## Sketching

#### LIST OF CLASSES

MEDITATIVE, GENTLE, YOGA

WIDHESDAYS - 6 PM TO 7 PM

FRIDAYS - 5:00 PM TO 6:30 PM

SANURDAYS - 8:30 AM TO 8:30 AM

TEACHERS: ALEXIS HENDERSON - ALEXA PALMINITERI - ERIN STENS

ALL LEVEL.

RELAXATION, FLOW, YOGA WEENESDAYS - 7:30 PM TO 8:30 PM TEACHERS ALEXA PALMINTER! ALL LEVEL