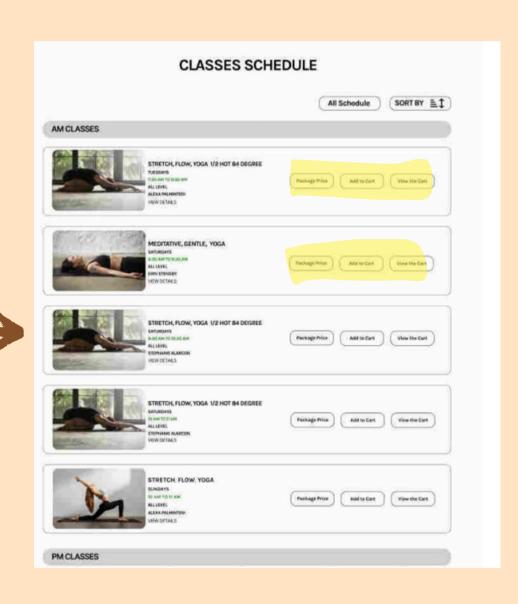

#### LIST OF CLASSES

MEDITATIVE, GENTLE, YOGA

WIDHESDAYS - 6 PM TO 7 PM

FRIDAYS - 5:00 PM TO 6:30 PM

SANURDAYS - 8:30 AM TO 8:30 AM

TEACHERS: ALEXIS HENDERSON - ALEXA PALMINITERI - ERIN STENS

ALL LEVEL.

RELAXATION, FLOW, YOGA WEENESDAYS - 7:30 PM TO 8:30 PM TEACHERS ALEXA PALMINTER! ALL LEVEL

RELAXATION, FLOW, GENTLE
TUESDAYS - 7:30 PM TO 8:30 PM
TEACHERS ERRINSTENSITY
ALLEVEL

STRETCH, FLOW, YOGA SUNDAYS- 10 AM TO 11 AM TEACHERS : ALEXA PRIMMITERS ALL LEVEL

STRETCH, FLOW, YOGA 1/2 HOT 84 DEGREE
TUESDAYS - 200 AM TO 8:20 AM
THUESDAYS - 8:20 AM TO 10:20 AM
SAFURDAYS - 10 AM TO 8:AM
TEACHERS - ALEXA PALMINISTE - TEMPHANE ALARCON - ERIN STENSIV
ALLEVEL

STRENGTH & FLOW 1/2 HOT TUESDAYS - 8 PM TO 7 PM THURSDAYS - 8 PM TO 7 PM TEACHER KINSERLY TOLLMAN