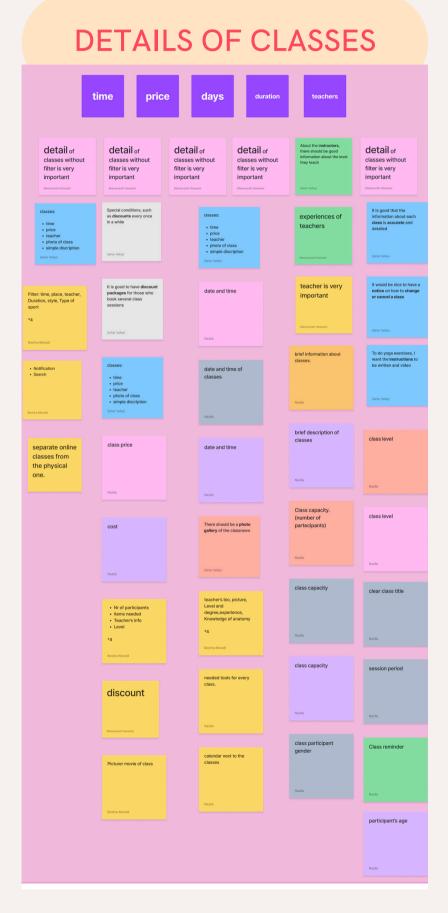

- FILTER
- INFORMATION OF CLASSES
- INFORMATION OF TEACHERS
- PRICING

# Card Sorting COUNTING

**CLASSES** 

| Class Levels 18 Class Type 18 Class Schedule 17 Popular Class 17 Find a class 17 individual meditation session 18 Price 18 Class packages Package price 17 Group Meditation 18 Session 18 S | Detail of classes             |               | 19 |
|--------------------------------------------------------------------------------------------------------------------------------------------------------------------------------------------------------------------------------------------------------------------------------------------------------------------------------------------------------------------------------------------------------------------------------------------------------------------------------------------------------------------------------------------------------------------------------------------------------------------------------------------------------------------------------------------------------------------------------------------------------------------------------------------------------------------------------------------------------------------------------------------------------------------------------------------------------------------------------------------------------------------------------------------------------------------------------------------------------------------------------------------------------------------------------------------------------------------------------------------------------------------------------------------------------------------------------------------------------------------------------------------------------------------------------------------------------------------------------------------------------------------------------------------------------------------------------------------------------------------------------------------------------------------------------------------------------------------------------------------------------------------------------------------------------------------------------------------------------------------------------------------------------------------------------------------------------------------------------------------------------------------------------------------------------------------------------------------------------------------------------|-------------------------------|---------------|----|
| Class Schedule  Popular Class  Find a class  individual meditation session  Price  Class packages  Package price  full calendar  Group Meditation  17  17  17  17  17  17  17  17  17  1                                                                                                                                                                                                                                                                                                                                                                                                                                                                                                                                                                                                                                                                                                                                                                                                                                                                                                                                                                                                                                                                                                                                                                                                                                                                                                                                                                                                                                                                                                                                                                                                                                                                                                                                                                                                                                                                                                                                       | Class Levels                  |               | 18 |
| Popular Class Find a class individual meditation session Price Class packages Full calendar Group Meditation  17  17  18  19  19  19  19  19  19  19  19  19                                                                                                                                                                                                                                                                                                                                                                                                                                                                                                                                                                                                                                                                                                                                                                                                                                                                                                                                                                                                                                                                                                                                                                                                                                                                                                                                                                                                                                                                                                                                                                                                                                                                                                                                                                                                                                                                                                                                                                   | Class Type                    |               | 18 |
| Find a class  individual meditation session  Price  Class packages  Package price  full calendar  Group Meditation  12  13  14  15  15  16  17  17  17  17  17  17  17  18  19  19  19  19  19  19  19  19  19                                                                                                                                                                                                                                                                                                                                                                                                                                                                                                                                                                                                                                                                                                                                                                                                                                                                                                                                                                                                                                                                                                                                                                                                                                                                                                                                                                                                                                                                                                                                                                                                                                                                                                                                                                                                                                                                                                                 | Class Schedule                |               | 17 |
| individual meditation session  Price  Class packages  Package price  full calendar  Group Meditation  13  13  14  15  16  17  17  17  17  17  18  18  18  18  18                                                                                                                                                                                                                                                                                                                                                                                                                                                                                                                                                                                                                                                                                                                                                                                                                                                                                                                                                                                                                                                                                                                                                                                                                                                                                                                                                                                                                                                                                                                                                                                                                                                                                                                                                                                                                                                                                                                                                               | Popular Class                 |               | 17 |
| Price Class packages Package price 12 full calendar Group Meditation 13                                                                                                                                                                                                                                                                                                                                                                                                                                                                                                                                                                                                                                                                                                                                                                                                                                                                                                                                                                                                                                                                                                                                                                                                                                                                                                                                                                                                                                                                                                                                                                                                                                                                                                                                                                                                                                                                                                                                                                                                                                                        | Find a class                  |               | 14 |
| Class packages Package price 12 full calendar 12 Group Meditation 12                                                                                                                                                                                                                                                                                                                                                                                                                                                                                                                                                                                                                                                                                                                                                                                                                                                                                                                                                                                                                                                                                                                                                                                                                                                                                                                                                                                                                                                                                                                                                                                                                                                                                                                                                                                                                                                                                                                                                                                                                                                           | individual meditation session |               | 13 |
| full calendar  Group Meditation  12                                                                                                                                                                                                                                                                                                                                                                                                                                                                                                                                                                                                                                                                                                                                                                                                                                                                                                                                                                                                                                                                                                                                                                                                                                                                                                                                                                                                                                                                                                                                                                                                                                                                                                                                                                                                                                                                                                                                                                                                                                                                                            | Price                         |               | 13 |
| Group Meditation 12                                                                                                                                                                                                                                                                                                                                                                                                                                                                                                                                                                                                                                                                                                                                                                                                                                                                                                                                                                                                                                                                                                                                                                                                                                                                                                                                                                                                                                                                                                                                                                                                                                                                                                                                                                                                                                                                                                                                                                                                                                                                                                            | Class packages                | Package price | 12 |
| · · · · · · · · · · · · · · · · · · ·                                                                                                                                                                                                                                                                                                                                                                                                                                                                                                                                                                                                                                                                                                                                                                                                                                                                                                                                                                                                                                                                                                                                                                                                                                                                                                                                                                                                                                                                                                                                                                                                                                                                                                                                                                                                                                                                                                                                                                                                                                                                                          | full calendar                 |               | 12 |
| session 12                                                                                                                                                                                                                                                                                                                                                                                                                                                                                                                                                                                                                                                                                                                                                                                                                                                                                                                                                                                                                                                                                                                                                                                                                                                                                                                                                                                                                                                                                                                                                                                                                                                                                                                                                                                                                                                                                                                                                                                                                                                                                                                     | Group Meditation              |               | 13 |
|                                                                                                                                                                                                                                                                                                                                                                                                                                                                                                                                                                                                                                                                                                                                                                                                                                                                                                                                                                                                                                                                                                                                                                                                                                                                                                                                                                                                                                                                                                                                                                                                                                                                                                                                                                                                                                                                                                                                                                                                                                                                                                                                | session                       |               | 13 |