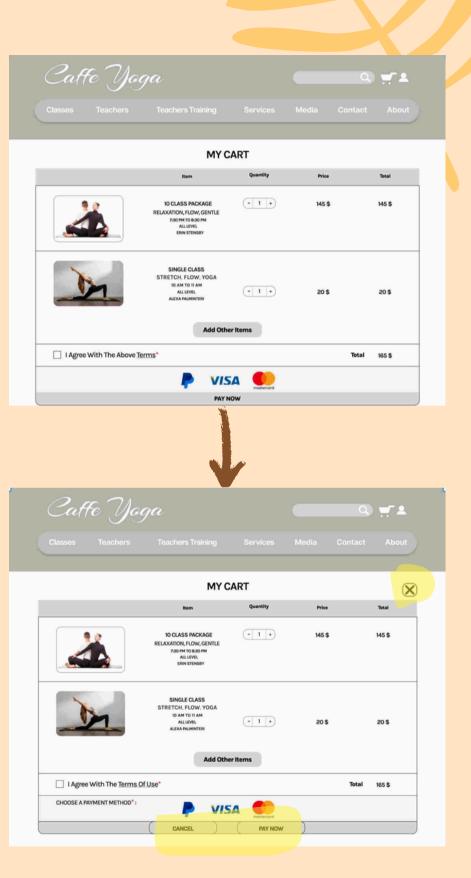

| Caffe Yoga                              |                                                          |                                                    |
|-----------------------------------------|----------------------------------------------------------|----------------------------------------------------|
| HOME SCHEDULE CLASSES SINGLE CLASS PASS | S INSTRUCTORS TEACHER TRAINING REGISTER  5 CLASS PACKAGE | LOGIN MEDIA EVENTS FAQ'S CONTACT  10 CLASS PACKAGE |
| \$24                                    | \$80                                                     | \$145                                              |
| Good for 1 Class Session                | Good for 5 Class Sessions                                | Good for 10 Class Sessions                         |
| Not Valid for Workshops                 | Not Valid for Workshops                                  | Not Valid for Workshops                            |
| Expires 1 Month After Purchase          | Expires 2 months after purchase.                         | Expires 2 months after purchase.                   |

#### Task Flow

A USER WHO IS LOOKING FOR THE DESIRED CLASS IN THE CLASSES MENU OF THE CAFFE YOGA WEBSITE

**ENTERS THE CAFFE YOGA** WEBSITE

LOOKS FOR THE LIST OF **CLASSES IN THE CLASSES TAB** 

**CHOOSES THE FAVORITE CLASS AND BUYS THE PACKAGE** 