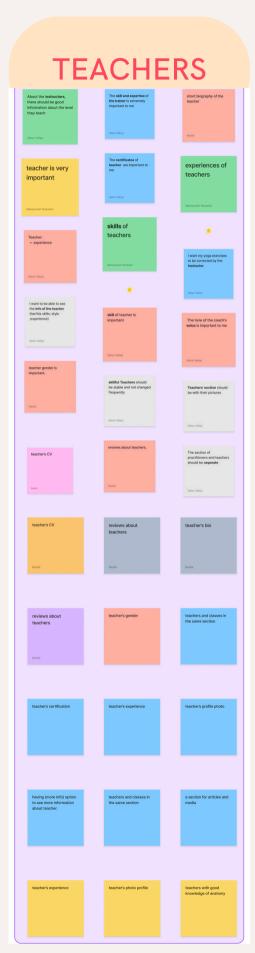

- FILTER
- INFORMATION OF CLASSES
- INFORMATION OF TEACHERS
- PRICING

**TEACHERS** 

TEACHER TRAINING

| Teachers               | 17 |
|------------------------|----|
| Reviews about teachers | 14 |

Teacher training 15