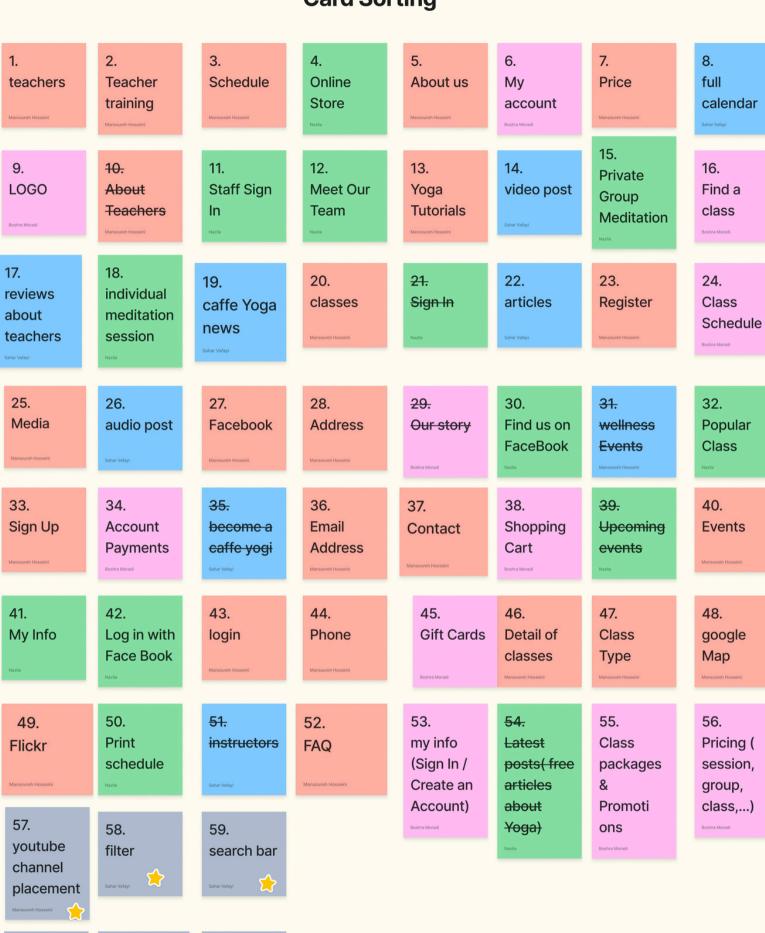

## Card Sorting

60.

Class

Levels

62.

menu bar

Visible

icons

# Card Sorting Activity

# Card Sorting COUNTING

**CLASSES** 

| Class Levels 18 Class Type 18 Class Schedule 17 Popular Class 17 Find a class 17 individual meditation session 18 Price 18 Class packages Package price 17 Group Meditation 18 Session 18 S | Detail of classes             |               | 19 |
|--------------------------------------------------------------------------------------------------------------------------------------------------------------------------------------------------------------------------------------------------------------------------------------------------------------------------------------------------------------------------------------------------------------------------------------------------------------------------------------------------------------------------------------------------------------------------------------------------------------------------------------------------------------------------------------------------------------------------------------------------------------------------------------------------------------------------------------------------------------------------------------------------------------------------------------------------------------------------------------------------------------------------------------------------------------------------------------------------------------------------------------------------------------------------------------------------------------------------------------------------------------------------------------------------------------------------------------------------------------------------------------------------------------------------------------------------------------------------------------------------------------------------------------------------------------------------------------------------------------------------------------------------------------------------------------------------------------------------------------------------------------------------------------------------------------------------------------------------------------------------------------------------------------------------------------------------------------------------------------------------------------------------------------------------------------------------------------------------------------------------------|-------------------------------|---------------|----|
| Class Schedule  Popular Class  Find a class  individual meditation session  Price  Class packages  Package price  full calendar  Group Meditation  17  17  17  17  17  17  17  17  17  1                                                                                                                                                                                                                                                                                                                                                                                                                                                                                                                                                                                                                                                                                                                                                                                                                                                                                                                                                                                                                                                                                                                                                                                                                                                                                                                                                                                                                                                                                                                                                                                                                                                                                                                                                                                                                                                                                                                                       | Class Levels                  |               | 18 |
| Popular Class Find a class individual meditation session Price Class packages Full calendar Group Meditation  17  17  18  19  19  19  19  19  19  19  19  19                                                                                                                                                                                                                                                                                                                                                                                                                                                                                                                                                                                                                                                                                                                                                                                                                                                                                                                                                                                                                                                                                                                                                                                                                                                                                                                                                                                                                                                                                                                                                                                                                                                                                                                                                                                                                                                                                                                                                                   | Class Type                    |               | 18 |
| Find a class  individual meditation session  Price  Class packages  Package price  full calendar  Group Meditation  12  13  14  15  15  16  17  17  17  17  17  17  17  18  19  19  19  19  19  19  19  19  19                                                                                                                                                                                                                                                                                                                                                                                                                                                                                                                                                                                                                                                                                                                                                                                                                                                                                                                                                                                                                                                                                                                                                                                                                                                                                                                                                                                                                                                                                                                                                                                                                                                                                                                                                                                                                                                                                                                 | Class Schedule                |               | 17 |
| individual meditation session  Price  Class packages  Package price  full calendar  Group Meditation  13  13  14  15  16  17  17  17  17  17  18  18  18  18  18                                                                                                                                                                                                                                                                                                                                                                                                                                                                                                                                                                                                                                                                                                                                                                                                                                                                                                                                                                                                                                                                                                                                                                                                                                                                                                                                                                                                                                                                                                                                                                                                                                                                                                                                                                                                                                                                                                                                                               | Popular Class                 |               | 17 |
| Price Class packages Package price 12 full calendar Group Meditation 13                                                                                                                                                                                                                                                                                                                                                                                                                                                                                                                                                                                                                                                                                                                                                                                                                                                                                                                                                                                                                                                                                                                                                                                                                                                                                                                                                                                                                                                                                                                                                                                                                                                                                                                                                                                                                                                                                                                                                                                                                                                        | Find a class                  |               | 14 |
| Class packages Package price 12 full calendar 12 Group Meditation 12                                                                                                                                                                                                                                                                                                                                                                                                                                                                                                                                                                                                                                                                                                                                                                                                                                                                                                                                                                                                                                                                                                                                                                                                                                                                                                                                                                                                                                                                                                                                                                                                                                                                                                                                                                                                                                                                                                                                                                                                                                                           | individual meditation session |               | 13 |
| full calendar  Group Meditation  12                                                                                                                                                                                                                                                                                                                                                                                                                                                                                                                                                                                                                                                                                                                                                                                                                                                                                                                                                                                                                                                                                                                                                                                                                                                                                                                                                                                                                                                                                                                                                                                                                                                                                                                                                                                                                                                                                                                                                                                                                                                                                            | Price                         |               | 13 |
| Group Meditation 12                                                                                                                                                                                                                                                                                                                                                                                                                                                                                                                                                                                                                                                                                                                                                                                                                                                                                                                                                                                                                                                                                                                                                                                                                                                                                                                                                                                                                                                                                                                                                                                                                                                                                                                                                                                                                                                                                                                                                                                                                                                                                                            | Class packages                | Package price | 12 |
| · · · · · · · · · · · · · · · · · · ·                                                                                                                                                                                                                                                                                                                                                                                                                                                                                                                                                                                                                                                                                                                                                                                                                                                                                                                                                                                                                                                                                                                                                                                                                                                                                                                                                                                                                                                                                                                                                                                                                                                                                                                                                                                                                                                                                                                                                                                                                                                                                          | full calendar                 |               | 12 |
| session 12                                                                                                                                                                                                                                                                                                                                                                                                                                                                                                                                                                                                                                                                                                                                                                                                                                                                                                                                                                                                                                                                                                                                                                                                                                                                                                                                                                                                                                                                                                                                                                                                                                                                                                                                                                                                                                                                                                                                                                                                                                                                                                                     | Group Meditation              |               | 13 |
|                                                                                                                                                                                                                                                                                                                                                                                                                                                                                                                                                                                                                                                                                                                                                                                                                                                                                                                                                                                                                                                                                                                                                                                                                                                                                                                                                                                                                                                                                                                                                                                                                                                                                                                                                                                                                                                                                                                                                                                                                                                                                                                                | session                       |               | 13 |

**TEACHERS** 

TEACHER TRAINING

| Teachers               | 17 |
|------------------------|----|
| Reviews about teachers | 14 |

Teacher training 15

#### Card Sorting COUNTING

**SERVICES** 

CONTACT

**MEDIA** 

**ABOUT** 

| Gift Cards    | 1 |
|---------------|---|
| Shopping Cart | 1 |
| Events        |   |

| Email Address       | 19 |
|---------------------|----|
| Phone               | 15 |
| Find us on FaceBook | 13 |
| Address             | 11 |
| Google Map          | 11 |

| Audio post 17                |        |
|------------------------------|--------|
| Video post 17                |        |
| Youtube channel placement 16 |        |
| Articles 12                  |        |
| Yoga Tutorials 11            |        |
| cafe Yoga news 10            |        |
| Facebook 10                  | footer |
| Flickr Photos 10             |        |