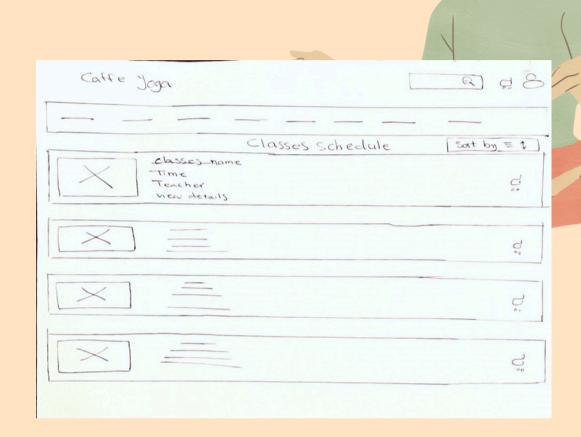

## Sketching

| Pre-registered classes that<br>classes being taken from y<br>attend so the space is free                                    | our account. Also as | a courtesy to other yogis | ase make sure to un-regist<br>if you are a member pleas |    |    |            |
|-----------------------------------------------------------------------------------------------------------------------------|----------------------|---------------------------|---------------------------------------------------------|----|----|------------|
| Find a Class                                                                                                                |                      |                           |                                                         |    |    | My Account |
| s                                                                                                                           | М                    | т                         | w                                                       | т  | F  | s          |
| 3                                                                                                                           | 4                    | 5                         | 6                                                       | 7  | 8  | 9          |
| 10                                                                                                                          | 11                   | 12                        | 13                                                      | 14 | 15 | 16         |
|                                                                                                                             |                      |                           | Full Calendar                                           |    |    |            |
| Sunday, December                                                                                                            | 10                   |                           |                                                         |    |    |            |
| 8:30 AM - 9:30 AM PST  Yoga All Levels/Intermediate - Align & Flow Sakurako Yazawa  Sign Up                                 |                      |                           |                                                         |    |    |            |
| 10:00 AM - 11:00 AM PST  Yoga All Levels - Rise & Shine It's Vinyasa Time  Alexa Palminteri  > View details                 |                      |                           |                                                         |    |    |            |
| Monday, December                                                                                                            | r 11                 |                           |                                                         |    |    |            |
| 6:00 PM - 7:00 PM PST  Yoga All Levels/Intermediate - Align & Flow "1/2 Hot" (84 degrees)  Alexis Henderson  > View details |                      |                           |                                                         |    |    |            |
| Tuesday, Decembe                                                                                                            | er 12                |                           |                                                         |    |    |            |
| 9:30 AM - 10:30 A<br>Yoga All Levels - R<br>Alexa Palminteri                                                                |                      | /asa Time "1/2 Hot" (8    | 34 degrees)                                             |    |    | Sign Up    |