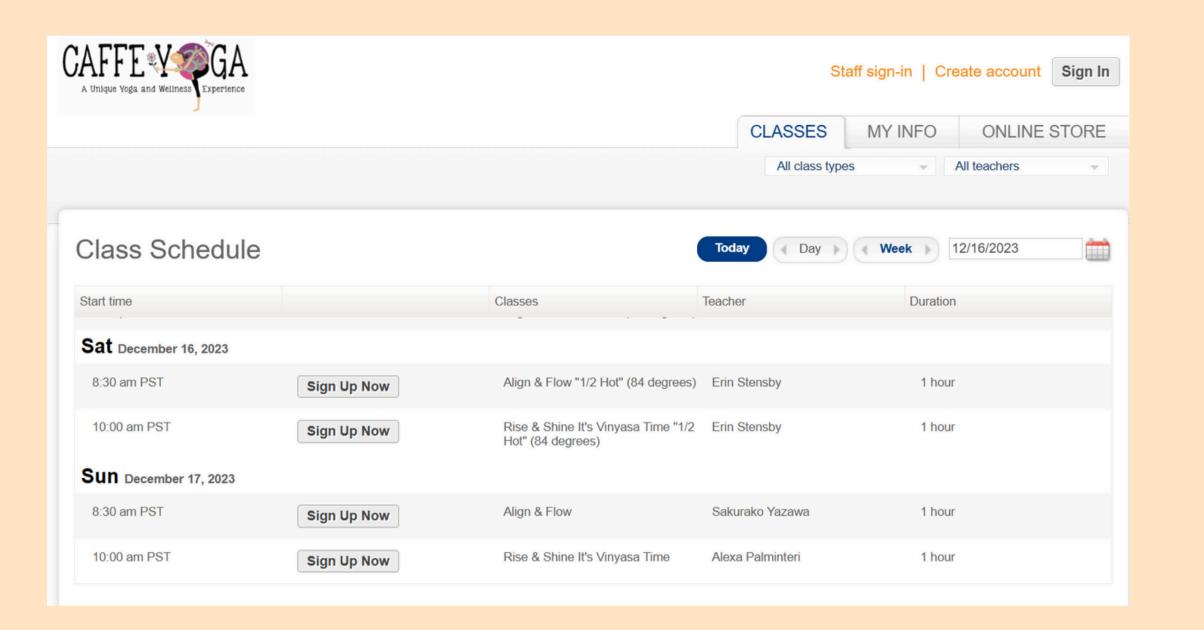

| Pre-registered classes that<br>classes being taken from y<br>attend so the space is free                                    | our account. Also as | a courtesy to other yogis | ase make sure to un-regist<br>if you are a member pleas |    |    |            |
|-----------------------------------------------------------------------------------------------------------------------------|----------------------|---------------------------|---------------------------------------------------------|----|----|------------|
| Find a Class                                                                                                                |                      |                           |                                                         |    |    | My Account |
| s                                                                                                                           | М                    | т                         | w                                                       | т  | F  | s          |
| 3                                                                                                                           | 4                    | 5                         | 6                                                       | 7  | 8  | 9          |
| 10                                                                                                                          | 11                   | 12                        | 13                                                      | 14 | 15 | 16         |
|                                                                                                                             |                      |                           | Full Calendar                                           |    |    |            |
| Sunday, December                                                                                                            | 10                   |                           |                                                         |    |    |            |
| 8:30 AM - 9:30 AM PST  Yoga All Levels/Intermediate - Align & Flow Sakurako Yazawa  Sign Up                                 |                      |                           |                                                         |    |    |            |
| 10:00 AM - 11:00 AM PST  Yoga All Levels - Rise & Shine It's Vinyasa Time  Alexa Palminteri  > View details                 |                      |                           |                                                         |    |    |            |
| Monday, December                                                                                                            | r 11                 |                           |                                                         |    |    |            |
| 6:00 PM - 7:00 PM PST  Yoga All Levels/Intermediate - Align & Flow "1/2 Hot" (84 degrees)  Alexis Henderson  > View details |                      |                           |                                                         |    |    |            |
| Tuesday, Decembe                                                                                                            | er 12                |                           |                                                         |    |    |            |
| 9:30 AM - 10:30 A<br>Yoga All Levels - R<br>Alexa Palminteri                                                                |                      | /asa Time "1/2 Hot" (8    | 34 degrees)                                             |    |    | Sign Up    |