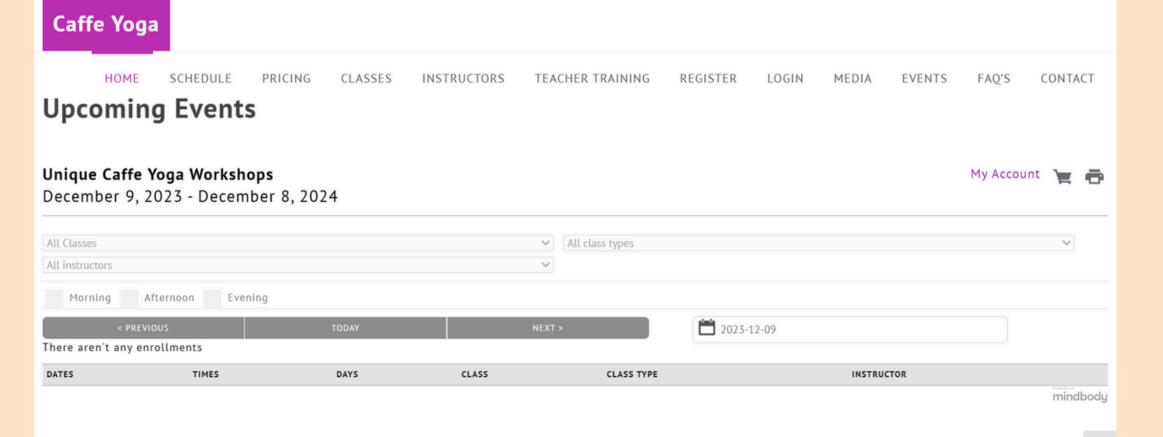

#### Caffe Yoga

> View details

HOME SCHEDULE PRICING CLASSES INSTRUCTORS TEACHER TRAINING REGISTER LOGIN MEDIA EVENTS FAO'S CONTACT

Pre-registered classes that are missed cannot be refunded/returned. Please make sure to un-register 4 HOURS prior to the class you would have attended to avoid any

| Pre-registered classes that<br>classes being taken from y<br>attend so the space is free                                    | our account. Also as | a courtesy to other yogis | ase make sure to un-regist<br>if you are a member pleas |    |    |            |
|-----------------------------------------------------------------------------------------------------------------------------|----------------------|---------------------------|---------------------------------------------------------|----|----|------------|
| Find a Class                                                                                                                |                      |                           |                                                         |    |    | My Account |
| s                                                                                                                           | М                    | т                         | w                                                       | т  | F  | s          |
| 3                                                                                                                           | 4                    | 5                         | 6                                                       | 7  | 8  | 9          |
| 10                                                                                                                          | 11                   | 12                        | 13                                                      | 14 | 15 | 16         |
|                                                                                                                             |                      |                           | Full Calendar                                           |    |    |            |
| Sunday, December                                                                                                            | 10                   |                           |                                                         |    |    |            |
| 8:30 AM - 9:30 AM PST  Yoga All Levels/Intermediate - Align & Flow Sakurako Yazawa  Sign Up                                 |                      |                           |                                                         |    |    |            |
| 10:00 AM - 11:00 AM PST  Yoga All Levels - Rise & Shine It's Vinyasa Time  Alexa Palminteri  > View details                 |                      |                           |                                                         |    |    |            |
| Monday, December                                                                                                            | r 11                 |                           |                                                         |    |    |            |
| 6:00 PM - 7:00 PM PST  Yoga All Levels/Intermediate - Align & Flow "1/2 Hot" (84 degrees)  Alexis Henderson  > View details |                      |                           |                                                         |    |    |            |
| Tuesday, Decembe                                                                                                            | er 12                |                           |                                                         |    |    |            |
| 9:30 AM - 10:30 A<br>Yoga All Levels - R<br>Alexa Palminteri                                                                |                      | /asa Time "1/2 Hot" (8    | 34 degrees)                                             |    |    | Sign Up    |