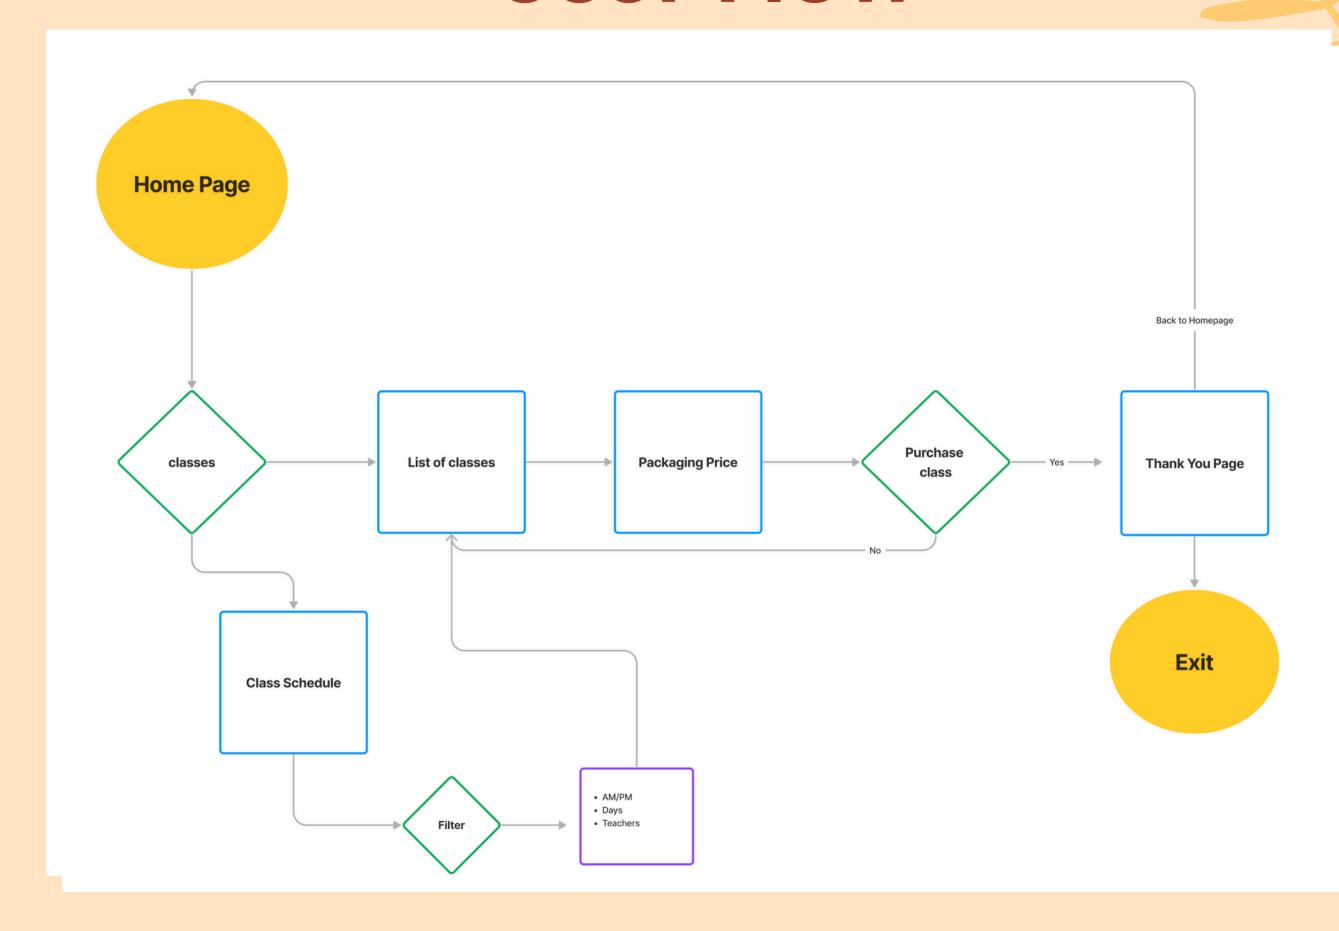

#### Task Flow

A USER WHO IS LOOKING FOR THE DESIRED CLASS IN THE CLASSES MENU OF THE CAFFE YOGA WEBSITE

**ENTERS THE CAFFE YOGA** WEBSITE

LOOKS FOR THE LIST OF **CLASSES IN THE CLASSES TAB** 

**CHOOSES THE FAVORITE CLASS AND BUYS THE PACKAGE** 

### **User Flow**