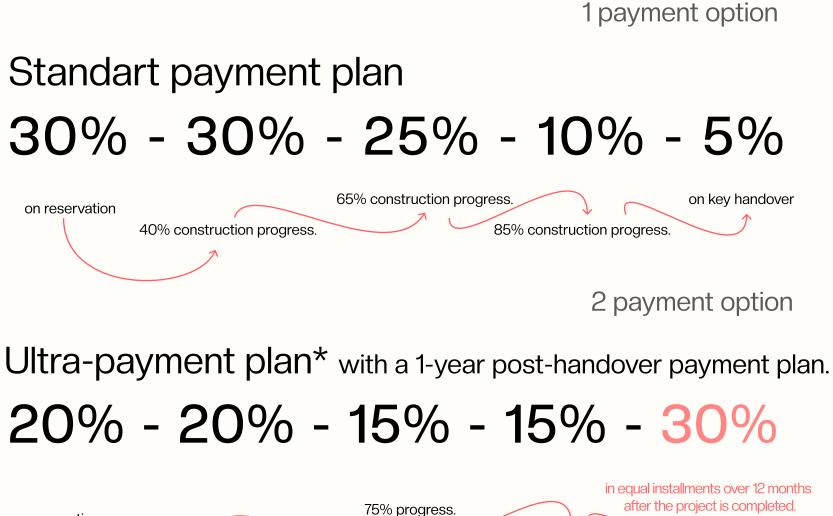

# Standart payment plan

on reservation 40% construction progress.

| on reservation |              |
|----------------|--------------|
|                | 20% progress |
|                |              |

\$730 Daily rate

### Flexible Payment Plan

We offer a convenient payment plan throughout the construction period, ensuring each stage is clear and affordable:

- \*30% upon signing the agreement
- \* 30% upon 30% construction completion
- \* 20% upon 50% construction completion
- \* 15% upon 80% construction completion

\*5% — upon receiving the keys and signing the main land lease agreement and agreement with the management company.

payments.

© 2025 Eternal Villas. All Rights Reserved.