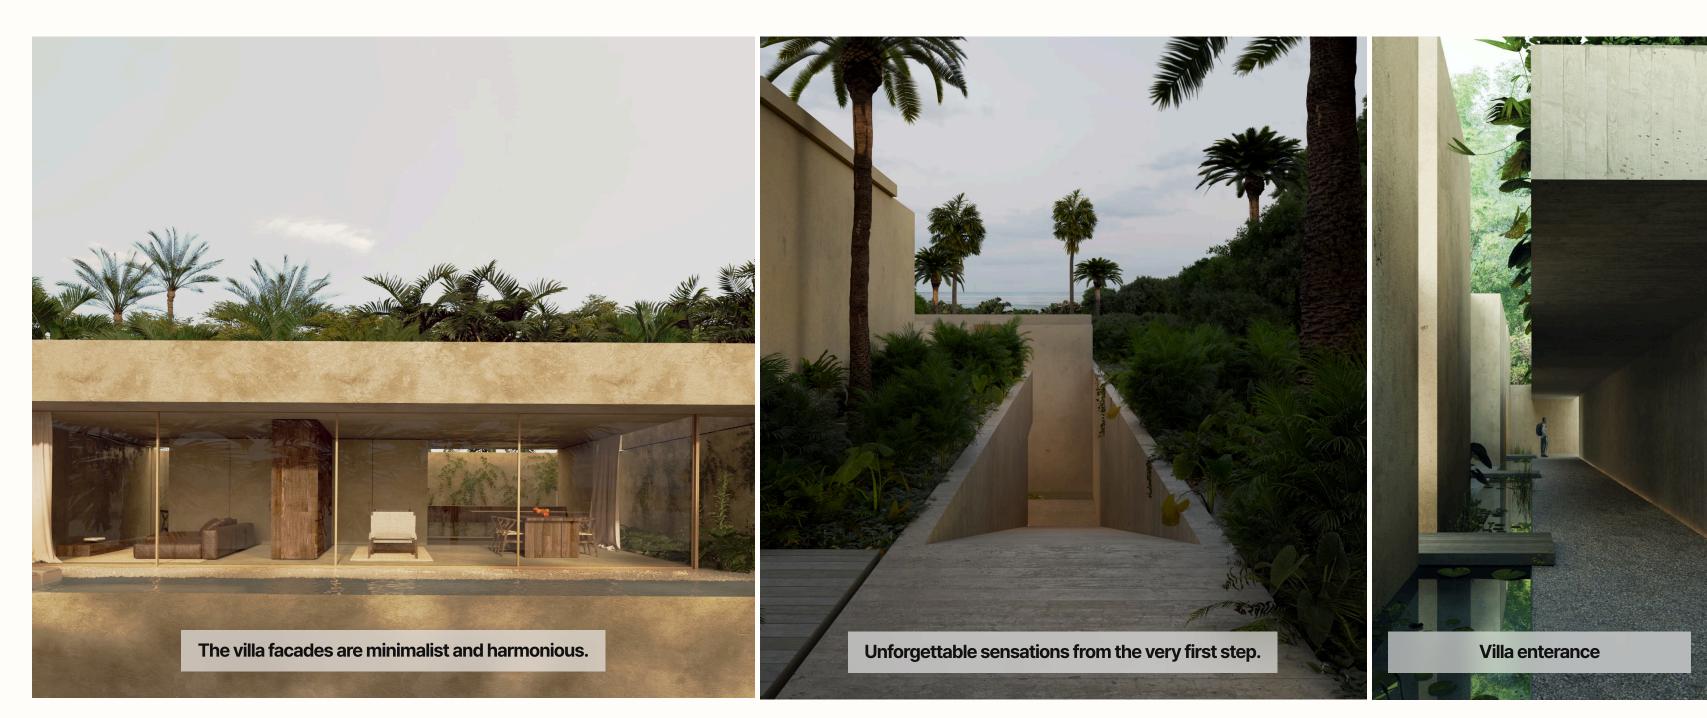

### Villa 1 Exterior and Interiors

### Villa 2 Exterior and Interiors

A bedroom with a Japanese alcove bed.

© 2025 Eternal Villas. All Rights Reserved.

A comfortable staircase leading to the living room.