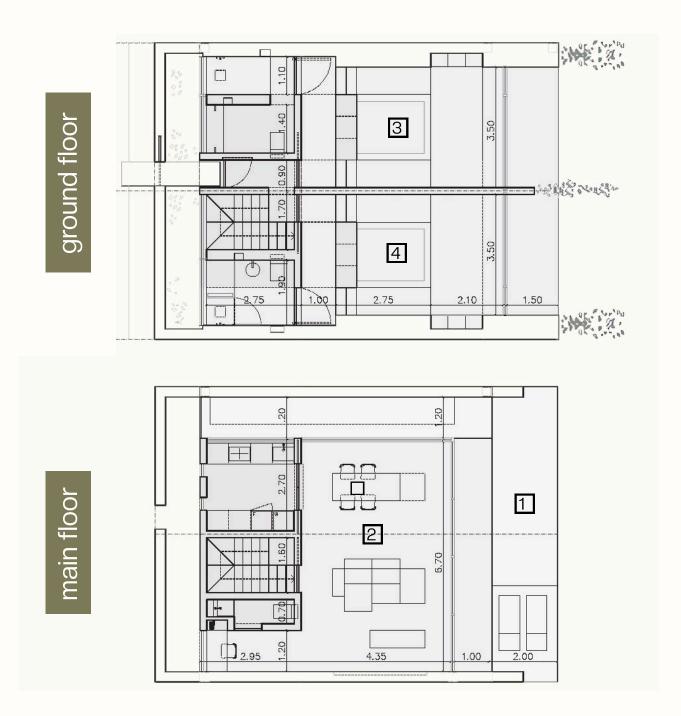

### Villa 1 Features

Panoramic ocean view

- 2 floors with dzen-garden
  A Home office for freelancers
- Laundry room and storage Mobile app control for room access, lighting, and curtains
- Infinity pool with enhanced filtration and smart lighting
  Underwater glass in the pool inside the bedroom
- Guest restroom on the second floor

| Plot size        |
|------------------|
| Villa size       |
| 1 Pool size      |
| 2 Living room    |
| 3 Master-Bedroom |
| 4 Master-Bedroom |

© 2025 Eternal Villas. All Rights Reserved.

2 isolated master bedrooms

Smart home feature : motion, leak and smoke detectors

|      | ••• | 120m2   |
|------|-----|---------|
|      | :   | 141,7m2 |
|      | •   | 15,77m2 |
|      | :   | 44,17m2 |
| n -1 | •   | 34,01m2 |
| n -2 | ••• | 33,8m2  |