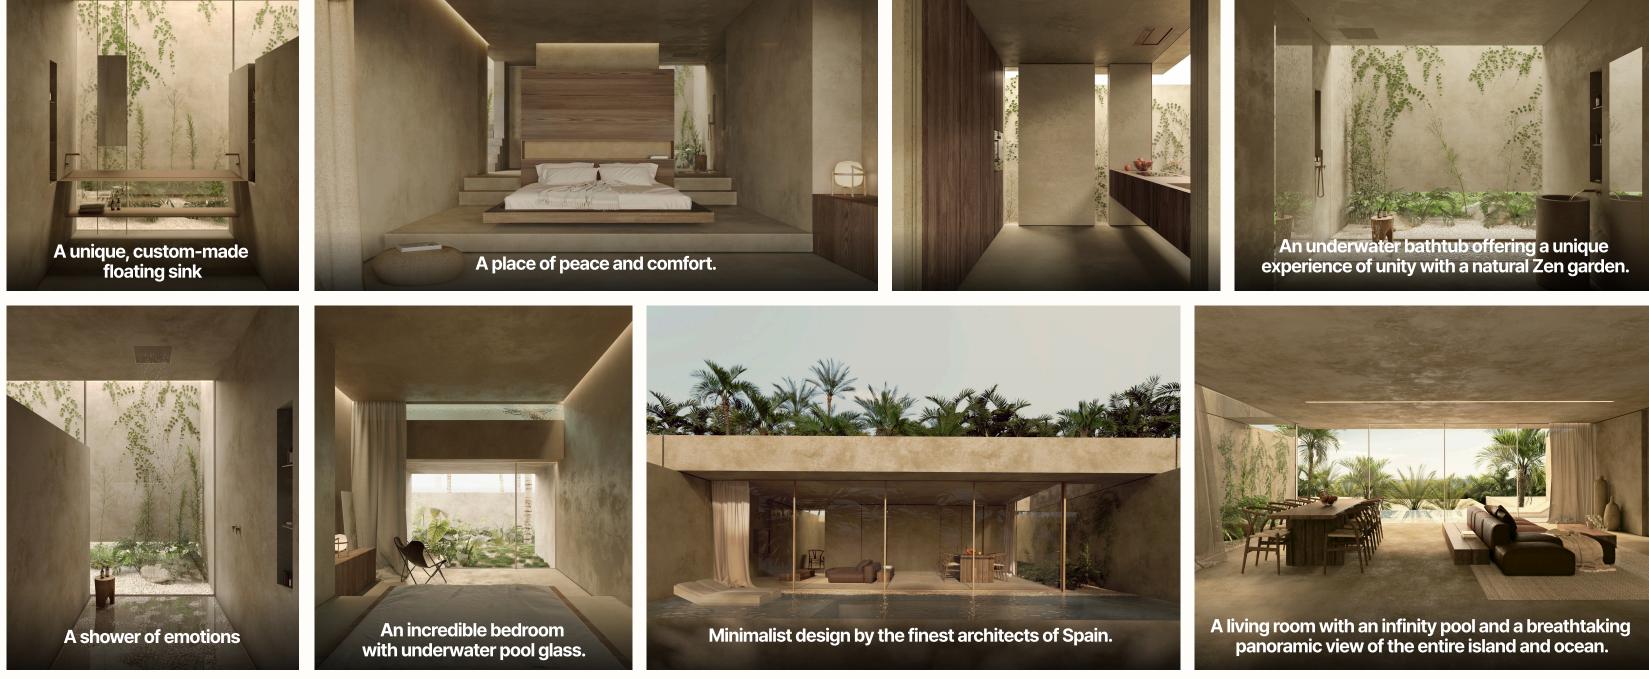

### Villa 1 Exterior and Interiors

### Villa 2 Exterior and Interiors

A bedroom with a Japanese alcove bed.

© 2025 Eternal Villas. All Rights Reserved.

A comfortable staircase leading to the living room.