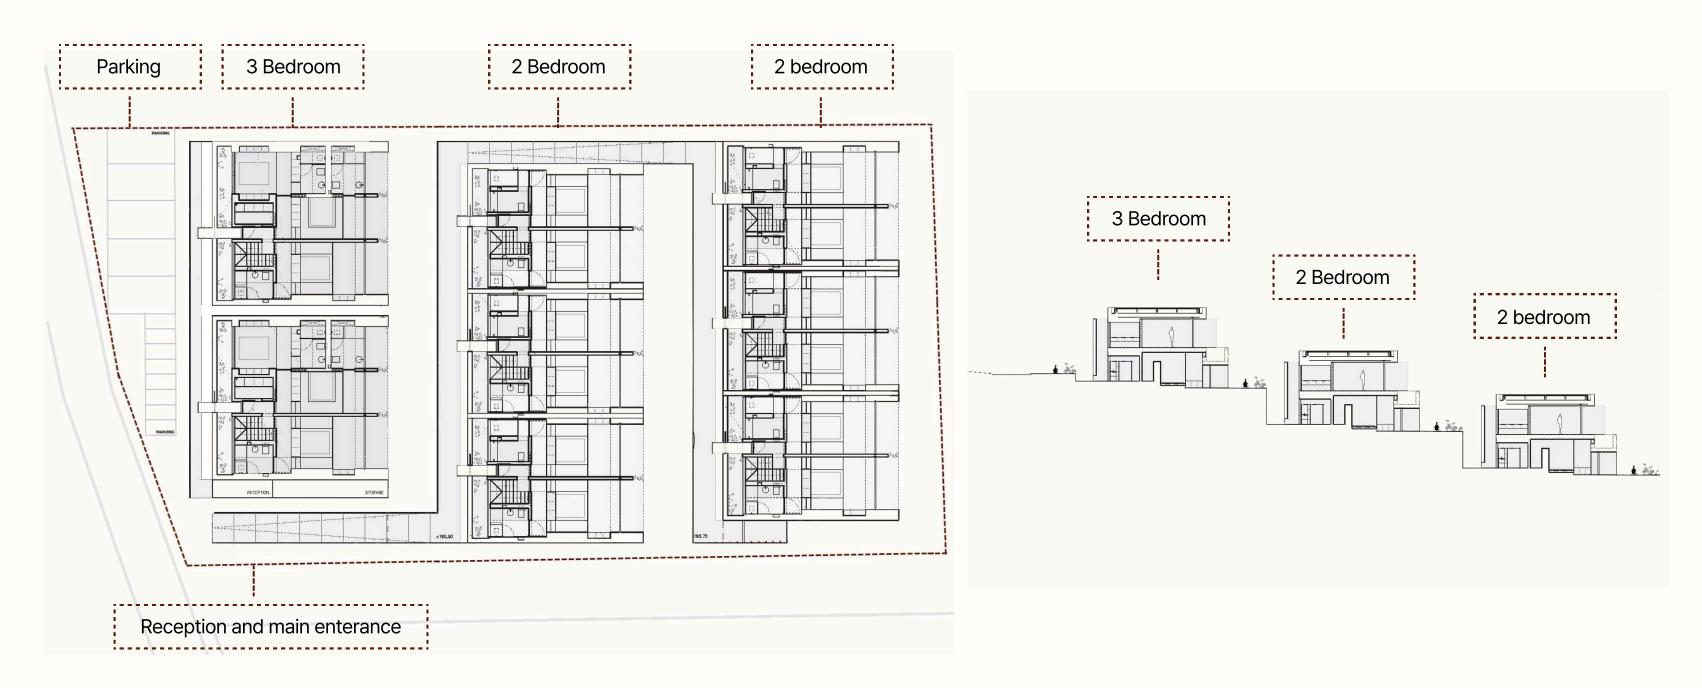

## Master Plan

The communal spaces of the complex are meticulously designed, creating an atmosphere of seclusion and harmony. Guests will walk along picturesque paths, where trickling streams reflect the light in their crystal-clear waters. A spacious parking area is nestled among the greenery, and a 24/7 concierge service is available to ensure an unforgettable stay.

### **Master Plan Renders**