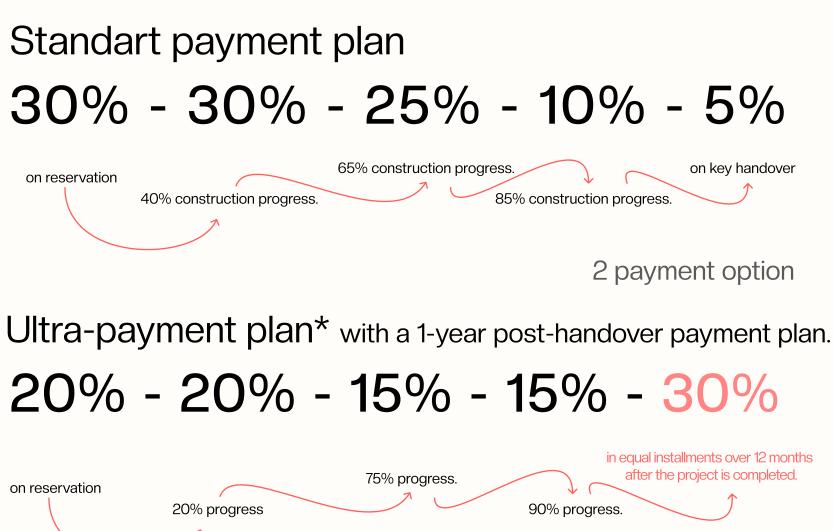

# Standart payment plan

on reservation 40% construction progress.

| on reservation |              |
|----------------|--------------|
|                | 20% progress |
|                |              |

\$730 Daily rate

### Flexible Payment Plan

We offer a convenient payment plan throughout the construction period, ensuring each stage is clear and affordable:

- \*30% upon signing the agreement
- \* 30% upon 30% construction completion
- \* 20% upon 50% construction completion
- \* 15% upon 80% construction completion

\*5% — upon receiving the keys and signing the main land lease agreement and agreement with the management company.

payments.

© 2025 Eternal Villas. All Rights Reserved.