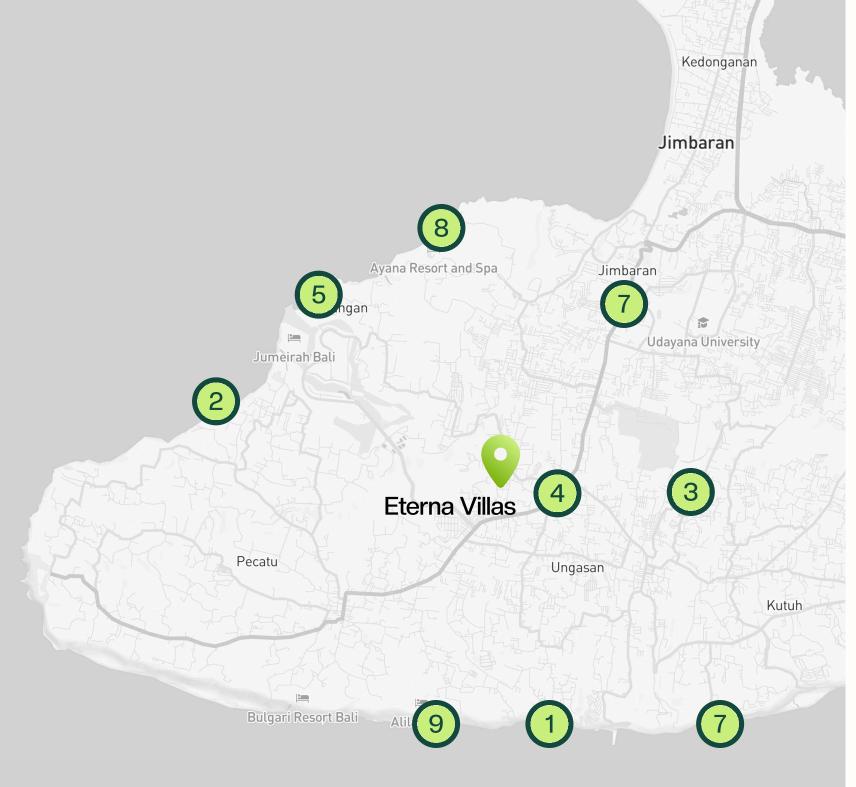

## **Location Map**

The project is in Southern Bali's rapidly growing Bukit area, near the ocean and landmarks like Parq Blue, Melasti, Dreamland Beaches, and Bali Helicopter Pad. Close to cafes, spas, and shops, it also offers a peaceful, village-like atmosphere away from noisy roads, surrounded by friendly locals.

#### 1 Melasti Beach

| 2 Dreamland Beach        |
|--------------------------|
| 3 Tarabelle              |
| 4 Ohana                  |
| 5 Bingin                 |
| 6 Jimbaran Sidewalk Mall |
| 7 Pandawa Beach          |
| 8 Balangan Beach         |
| 9 Karma Beach Club       |

| 20 Minutes |
|------------|
| 10 Minutes |
| 3 Minutes  |
| 5 Minutes  |
| 15 Minutes |
| 15 Minutes |
| 20 Minutes |
| 10 Minutes |
| 15 Minutes |
|            |