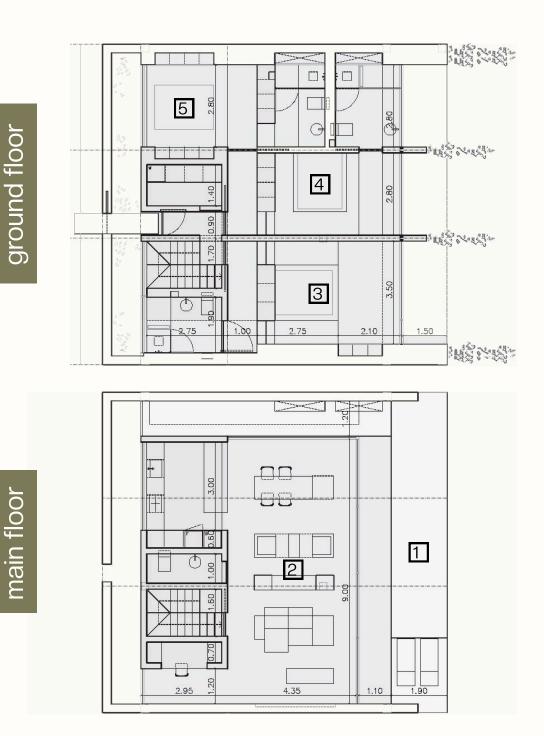

### Villa 2 Features

© 2025 Eternal Villas. All Rights Reserved.

- Panoramic ocean view
- 2 floors + rooftops with BBQ Smart home feature : motion, and sunbathing areas
  Ieak and smoke detectors
- Laundry room and storage Mobile app control for room access, lighting, and curtains
- Infinity pool with enhanced filtration and smart lighting
   Underwater glass in the pool inside the bedroom
- Guest restroom on the second floor

| Plot size |                |
|-----------|----------------|
| Villa     | size           |
| 1         | Pool size      |
| 2         | Living room    |
| 3         | Master-Bedroo  |
| 4         | Master-Bedroo  |
| 5         | Master-Bedroo  |
| 6         | Oceanview root |

rooftop

**1**15\*

V15<sup>4</sup>

2 isolated master bedrooms

Home office for freelancers

|       | ••• | 124m2   |
|-------|-----|---------|
|       | •   | 218m2   |
|       | :   | 20.71m2 |
|       | •   | 65,15m2 |
| om -1 | ••• | 32,99m2 |
| om -2 | ••• | 23,46m2 |
| om -3 | ••• | 24,67m2 |
| oftop | •   | 32,02m2 |