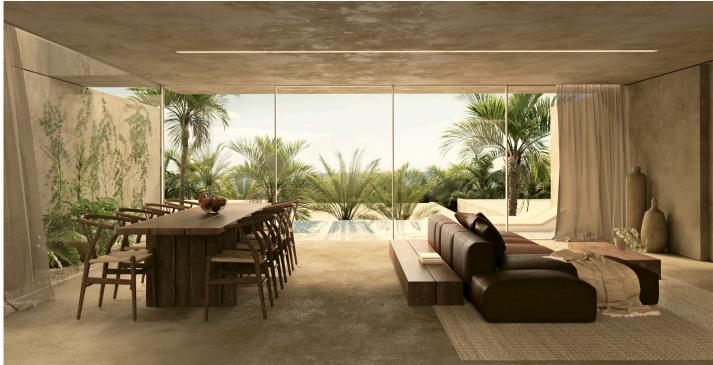

### Villa 2 Exterior and Interiors

A bedroom with a Japanese alcove bed.

© 2025 Eternal Villas. All Rights Reserved.

A comfortable staircase leading to the living room.