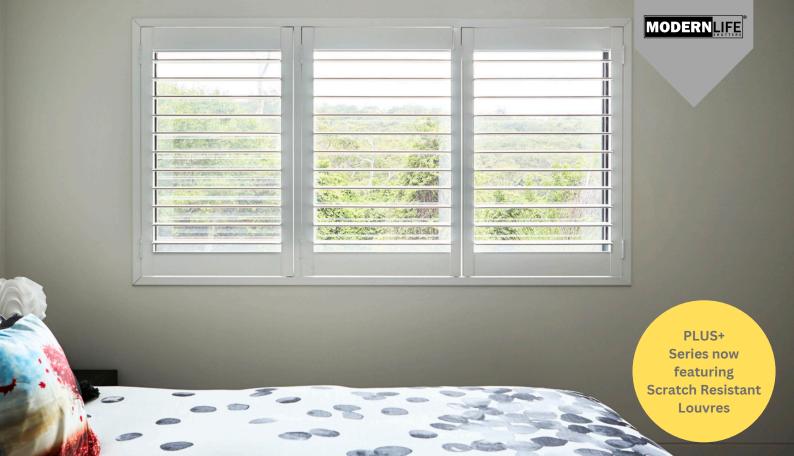

## **PLUS+ Series**

- Features as per Lifestyle Series plus
- Now with Scratch Resistant Louvres
- Aluminium Reinforced Doors
- Large 90mm Hinges
- AmbiSTOP Light reducing strip