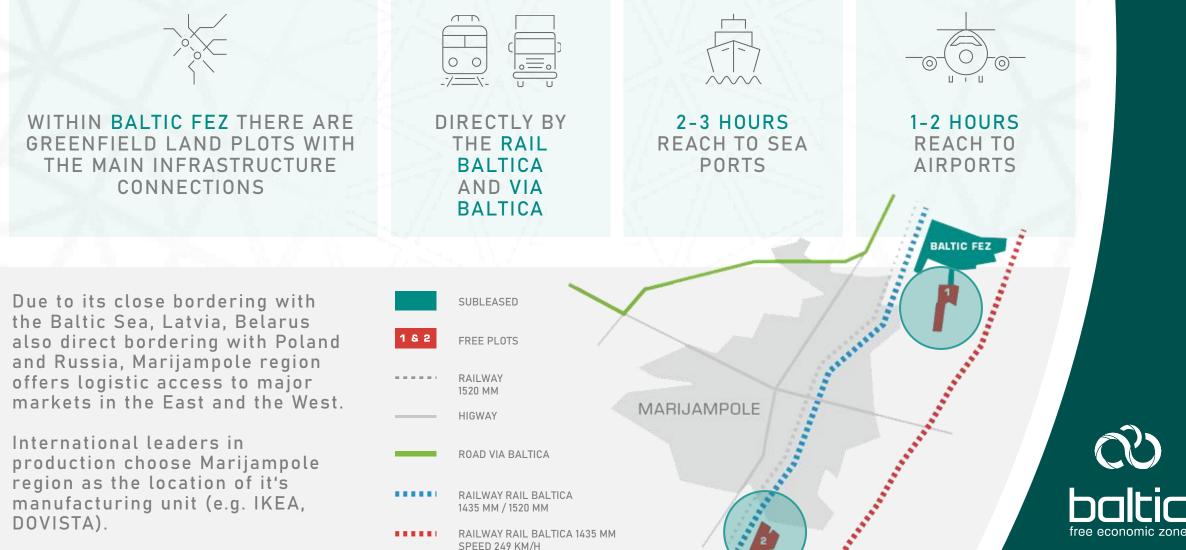

### MARIJAMPOLE ACCESS TO RAILBALTICA AND VIABALTICA

AUTOCENT RUMA 5

**VIA BALTICA** 

PARKO MEDELYNAS

RAIL BALTICA NAUJA 249 KM / H

ADAMPOLIS Marijampolės filialas

Gintaro baldai, Marijampolės salonas

Remapas Chip Tuning

Pietariai

RAIL BALTICA ESAMAS 1435 MM CO baltic

Akmenine

# MARIJAMPOLE FEZ