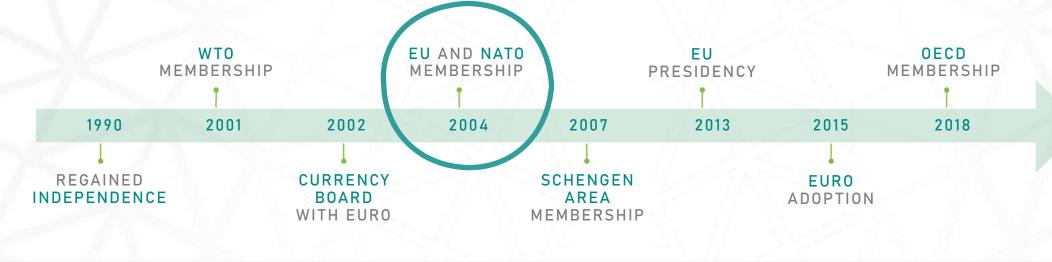

#### Simonas Petrulis

Lithuania FEZ Association President & Baltic FEZ CEO

KAUNO ST. 15, LT-68308 MARIJAMPOLĖ LITHUANIA

MOB. +370 656 74711 +370 650 63041

INF0@BALTICFEZ.COM

WWW.BALTICFEZ.COM







# LITHUANIA HISTORY KEY POINTS







#### **KEY FIGURES**



TERRITORY OF 65 300 κm<sup>2</sup>



POPULATION **2,9** MILLION



CURRENCY € EURO



GDP (2023) **70** BILLION €



GDP (2023) **18 214**€ per capita





# Lithuanian Free Economic Zones KPI:

- Over 10,000 jobs have been created in the FEZ territories since the start of operations.
- 1.7 billion EUR has been invested in the FEZ since the start of operations.
- The export volume of companies operating in the FEZ is about
   1.8 billion EUR per year.
- Over 100 million EUR is paid from wages of taxes per year.
- The total area of Lithuanian free economic zones (LEZ) is 1,436 ha.





### Tax Incentives in Baltic FEZ

#### Investors in Baltic Free Economic Zone\*

- 0% Corporate income tax for 10 years followed by 7.5% for 6 years after. The minimum qualifying in