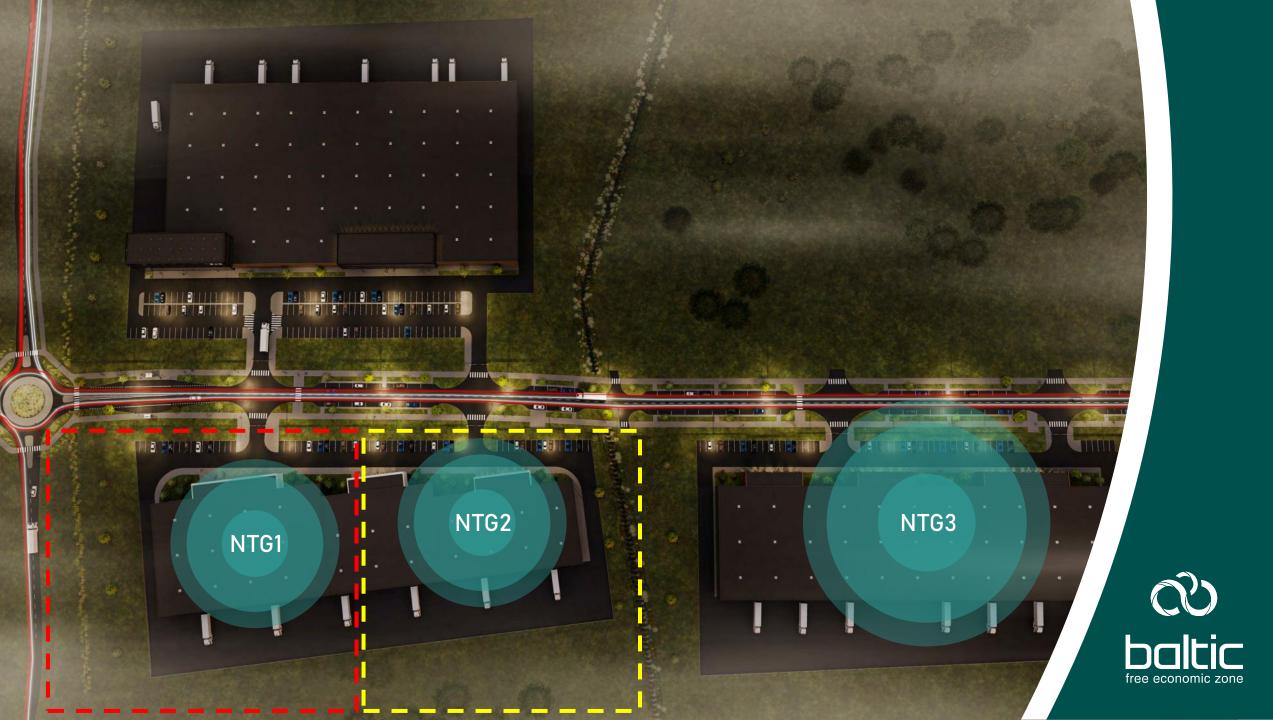

# MARIJAMPOLE FEZ

# Baltic FEZ Manufacturing Building NT6 for Rent / Sale since 2024 Q4