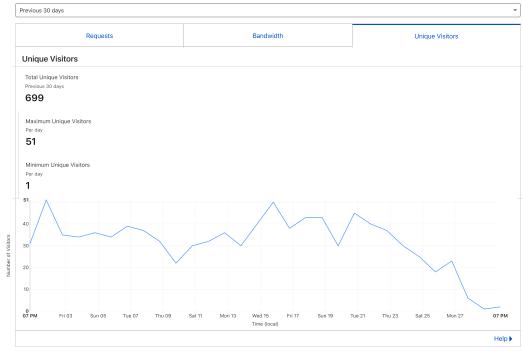

## **HTTP Traffic**

Review incoming  $\underline{\mathsf{HTTP}}$  traffic  $\square$  for anatomyimage.com. Only includes traffic for  $\underline{\mathsf{proxied}}$   $\square$  hostnames.