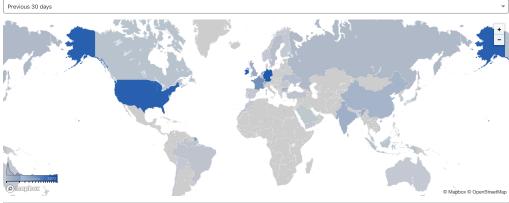

# Web Traffic Requests by Country

| Top Traffic Countries / Regions Previous 30 days |         |
|--------------------------------------------------|---------|
| Country / Region                                 | Traffic |
| Germany                                          | 3,072   |
| Ireland                                          | 2,920   |
| United States                                    | 2,707   |
| Singapore                                        | 2,269   |
| France                                           | 797     |
| Help▶                                            |         |