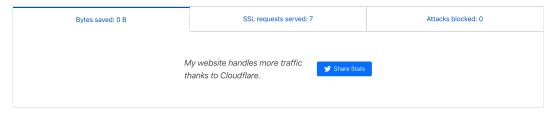

raffic  $\square$  for anatomyapp.com. Only includes traffic for  $\underline{\mathsf{proxied}}$   $\square$  hostnames.

### Web Traffic Analytics New

Get a better understanding of your website traffic, data transfer, and usage without sacrificing the privacy of your visitors. Upgrading to Pro also gives you access to the Cloudflare WAF, more advanced bot mitigation, and Lossless Image Optimization.

#### Web Traffic



## Web Traffic Requests by Country



| Top Traffic Countries / Regions Previous 30 days |         |
|--------------------------------------------------|---------|
| Country / Region                                 | Traffic |
| Germany                                          | 7       |
|                                                  | Help▶   |

# Share Your Stats