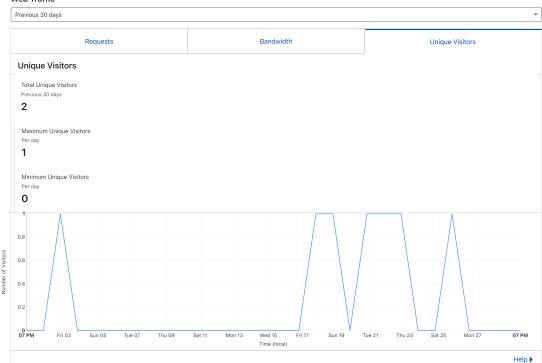

# **HTTP Traffic**

Review incoming  $\underline{\mathsf{HTTP}}$  traffic  $\square$  for anatomyapp.com. Only includes traffic for  $\underline{\mathsf{proxied}}$   $\square$  hostnames.

### Web Traffic Analytics New

Get a better understanding of your website traffic, data transfer, and usage without sacrificing the privacy of your visitors. Upgrading to Pro also gives you access to the Cloudflare WAF, more advanced bot mitigation, and Lossless Image Optimization.