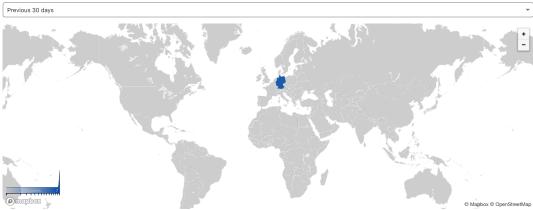

## Web Traffic Requests by Country

| Top Traffic Countries / Regions Previous 30 days |         |
|--------------------------------------------------|---------|
| Country / Region                                 | Traffic |
| Germany                                          | 7       |
|                                                  | Help▶   |