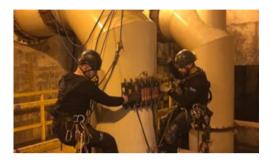

## NON-DESTRUCTIVE TESTING SERVICES

### **FEATURES**

- Non-invasive inspections
- Validated technology
- Welding Inspection (CWI) & Procedure Tests
- ASNT, AWS, AMPP, CWI and IRATA Certified
- Fitness for service