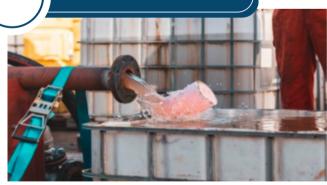

# LEAK DETECTION

In-Line Neutrally Buoyant Reconnaissance Device



### **BENEFITS**

- Locate leaks, gas pockets, depth, debris
- Easy to deploy an in-service capable
- Useful for all types of pipes
- Neutrally Buoyant (adjustable)

### **FEATURES**

- Trackable externally
- Long distance capable
- Insertable via 4" opening
- ½ fps to 7 fps capable
- Rated to 600 psi



Questions? Contact us:



+1-412-999-4783



kembry@pressurepipeconsulting.com



www.pressurepipeconsulting.com



## **OUR SOLUTIONS**

PPCC can help you match the best technology for your specific pipeline needs with technical information, budgeting assistance and services.

### PRESSURE PIPE INSPECTION







### PIPELINE REHAB





### TRADITIONAL AND ICE PIGGING

















kembry@pressurepipeconsulting.com



www.pressurepipeconsulting.com