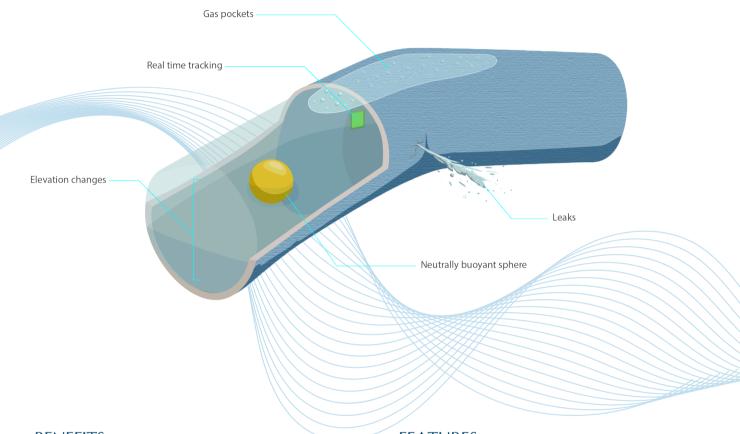

# LEAK DETECTION

In-Line Neutrally Buoyant Reconnaissance Device

### **BENEFITS**

- Locate leaks, gas pockets, depth, debris
- Easy to deploy an in-service capable
- Useful for all types of pipes
- Neutrally Buoyant (adjustable)

### **FEATURES**

- Trackable externally
- Long distance capable
- Insertable via 4" opening
- ½ fps to 7 fps capable
- Rated to 600 psi

Questions? Contact us:

+1-412-999-4783

kembry@pressurepipeconsulting.com