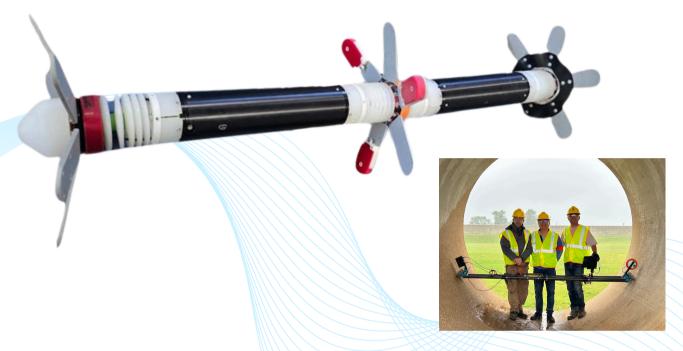

# IN-LINE PRESSURE PIPE INSPECTIONS

### **BENEFITS**

- Identify wire/bar breaks, cylinder corrosion
- Locate leaks, gas pockets, joints during integrity inspections
- In service and out of service tools available
- Innovative to improve deployment speed, valve clearance and accuracy

### **FEATURES**

- Rated to 600 psi
- Trackable externally
- Long distance capable
- Pressure sensing
- CCTV and SONAR optional

Questions? Contact us:

www.pressurepipeconsulting.com