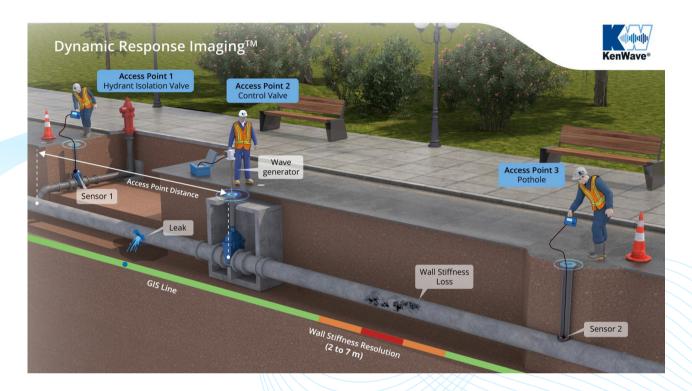

## EXTERNAL CONDITION ASSESSMENT

#### **BENEFITS**

- Allows asset prioritization
- Easy to deploy and in-service capable
- No water quality risk
- Minimal utility operations support
- Determine pipeline residual strength

### **FEATURES**

- Non-invasive inspections
- Validated technology
- Capable on all pipe materials/ strength
- Leak locating included