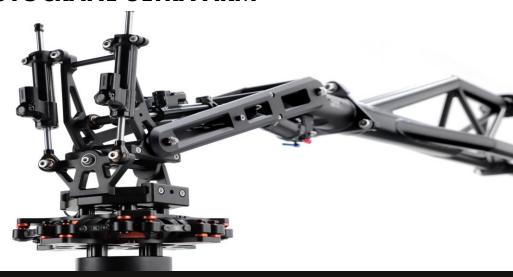

## **MOTOCRANE ULTRA ARM**

ULTRA is built for **off-road and on-road performance in the heat, snow & rain. Constructed of 6061–T6 aluminium alloy, ULTRA has the highest strength-to-weight** ratio of any compact arm. The 3 Axis isolator keeps **stabilized heads undisturbed during** aggressive use on the track.

Rotation: Full 360° rotations within 5.5 seconds

Arm Length: 14 ,12 and 18 feet