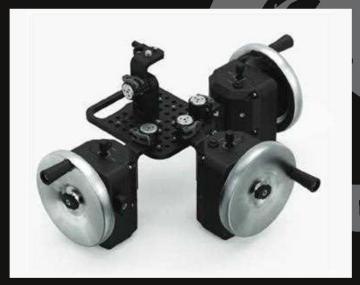

## **MOTOCRANE ULTRA ARM**

ULTRA is built for **off-road and on-road performance in the heat, snow & rain. Constructed of 6061–T6 aluminium alloy, ULTRA has the highest strength-to-weight** ratio of any compact arm. The 3 Axis isolator keeps **stabilized heads undisturbed during** aggressive use on the track.

Rotation: Full 360° rotations within 5.5 seconds

Arm Length: 14 ,12 and 18 feet