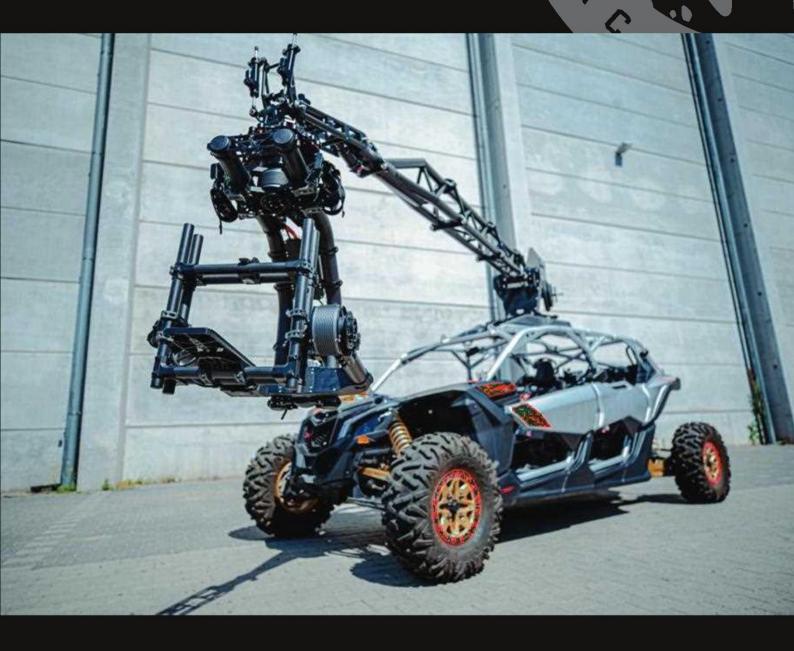

## **MOTOCRANE ULTRA ARM**

ULTRA is built for **off-road and on-road performance in the heat, snow & rain. Constructed of 6061–T6 aluminium alloy, ULTRA has the highest strength-to-weight** ratio of any compact arm. The 3 Axis isolator keeps **stabilized heads undisturbed during** aggressive use on the track.

The Ultimate vehicle for high speed pursuit (on concret, stony or sandy fields)

Arm Type Gyro stabilized arm

Pan & Tilt: 38kg/84Lbs

Pan Tilt and roll: Combined pan and tilt motors Car speed: Capable of 100Mph during operation.

Rotation: Full 360° rotations within 5.5 seconds

Arm Length: 14 ,12 and 18 feet

## INSIDE THE CANAM

Wirelessly supported by all freely products, this controller will have the option to adjust camera settings on the fly, adjust focus iris and zoom, while being able to control the head of movie XL. Fully integrated system powered by V lock and wireless downlinks to small HD monitors

## **CAN AM MAVERICK X RSL**

- The Canam maverick X RS Turbo R is a must for high speed tracking in extreme conditions.
  - It can cope any terrain (Dunes, Rocky, hilly, dusty, muddy, snowy...)
    - 4 seaters
- Very Modulable (Black Arm, Hard front & back mounts) Extremely Safe (Approved Bucket seats with certified safety belt)