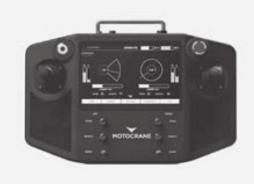

The new Motocrane controller features Dual-stick operation for independent control of the swing and lift axes. It's centered around a 7" touchscreen display for real-time position feedback, speed, limits, and system diagnostics.