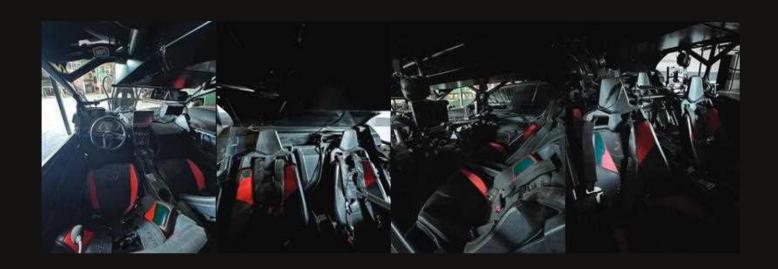

## can-am. MAVERICK X RS

technology and 4 seats.

## **CAN AM MAVERICK X RSL**

- The Canam maverick X RS Turbo R is a must for high speed tracking in extreme conditions.
  - It can cope any terrain (Dunes, Rocky, hilly, dusty, muddy, snowy...)
    - 4 seaters
- Very Modulable (Black Arm, Hard front & back mounts) Extremely Safe (Approved Bucket seats with certified safety belt)