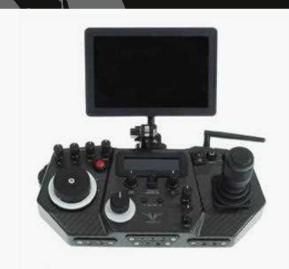

## INSIDE THE CANAM

Wirelessly supported by all freely products, this controller will have the option to adjust camera settings on the fly, adjust focus iris and zoom, while being able to control the head of movie XL. Fully integrated system powered by V lock and wireless downlinks to small HD monitors