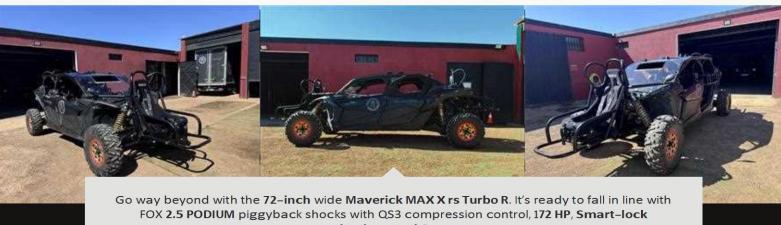

## **CAN AM MAVERICK X RSL**

- The Canam maverick X RS Turbo R is a must for high speed tracking in extreme conditions.
  - It can cope any terrain (Dunes, Rocky, hilly, dusty, muddy, snowy...)
    - 4 seaters
- Very Modulable (Black Arm, Hard front & back mounts) Extremely Safe (Approved Bucket seats with certified safety belt)