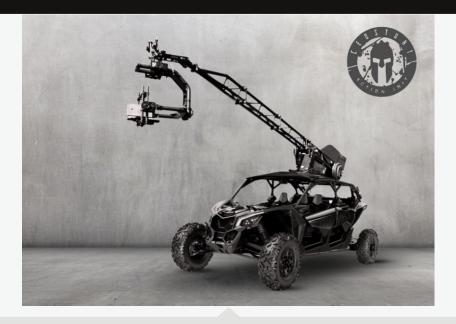

The Ultimate vehicle for high speed pursuit (on concret, stony or sandy fields)

Arm Type Gyro stabilized arm

Pan & Tilt: 38kg/84Lbs

Pan Tilt and roll: Combined pan and tilt motors Car speed: Capable of 100Mph during operation.

## INSIDE THE CANAM

Wirelessly supported by all freely products, this controller will have the option to adjust camera settings on the fly, adjust focus iris and zoom, while being able to control the head of movie XL. Fully integrated system powered by V lock and wireless downlinks to small HD monitors