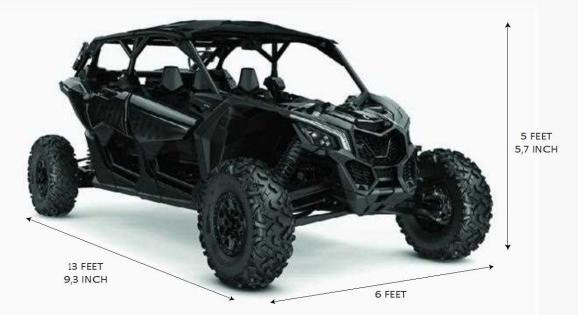

## can-am. MAVERICK X RS

technology and 4 seats.

## **CAN AM MAVERICK X RSL**

- The Canam maverick X RS Turbo R is a must for high speed tracking in extreme conditions.
  - It can cope any terrain (Dunes, Rocky, hilly, dusty, muddy, snowy...)
    - 4 seaters
- Very Modulable (Black Arm, Hard front & back mounts) Extremely Safe (Approved Bucket seats with certified safety belt)