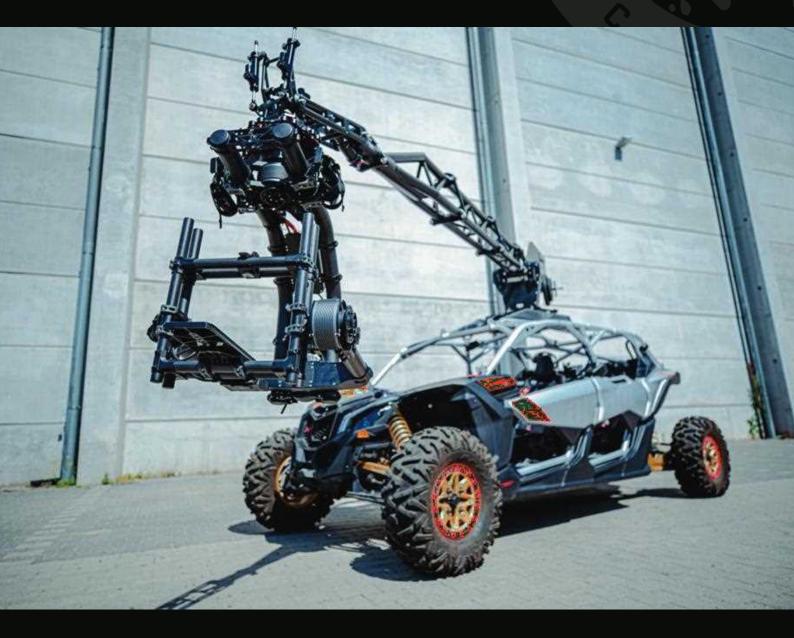

5 FEET 5,7 INCH

Go way beyond with the **72-inch** wide **Maverick MAX X rs Turbo R**. It's ready to fall in line with FOX **2.5 PODIUM** piggyback shocks with QS3 compression control, **172 HP**, **Smart-lock technology and 4 seats**.

## **TURBO LUMMA 550HP SCORPIO ARM**

#### CAN AM MAVERICK X RS

### CAN AM MAVERICK X RSL

• The Canam maverick X RS Turbo R is a must for high speed tracking in extreme conditions.

• It can cope any terrain (Dunes, Rocky, hilly, dusty, muddy, snowy...)

• 4 seaters

Very Modulable (Black Arm, Hard front & back mounts)
Extremely Safe (Approved Bucket seats with certified safety belt)