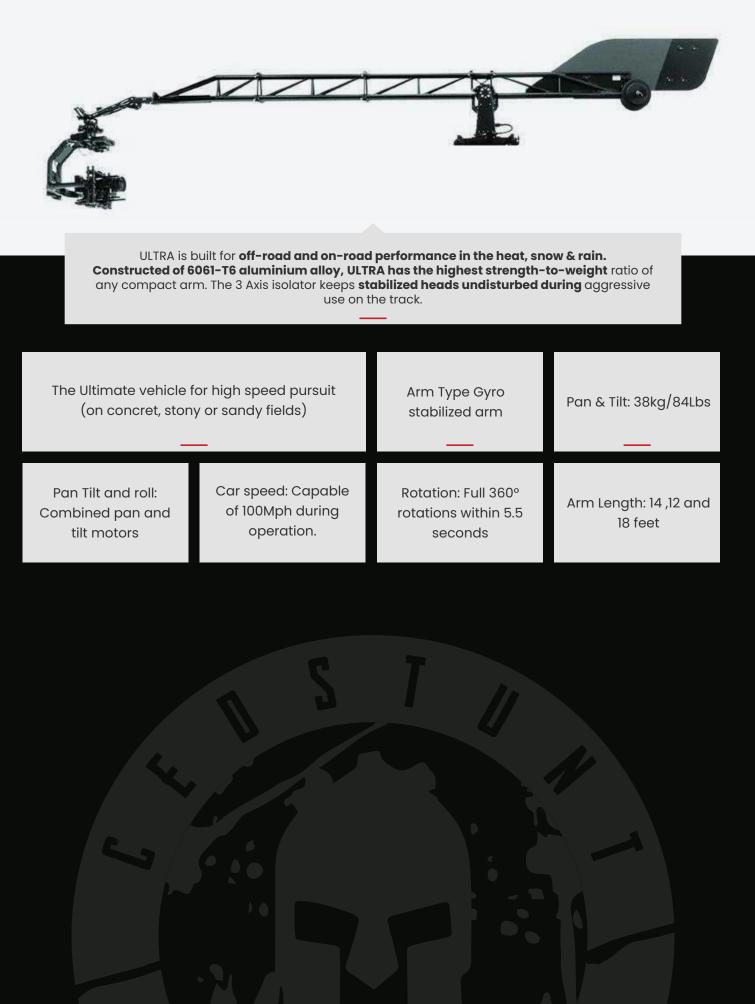

## **MOTOCRANE ULTRA ARM**

The new Motocrane controller features Dual-stick operation for independent control of the swing and lift axes. It's centered around a 7" touchscreen display for real-time position feedback, speed, limits, and system diagnostics.