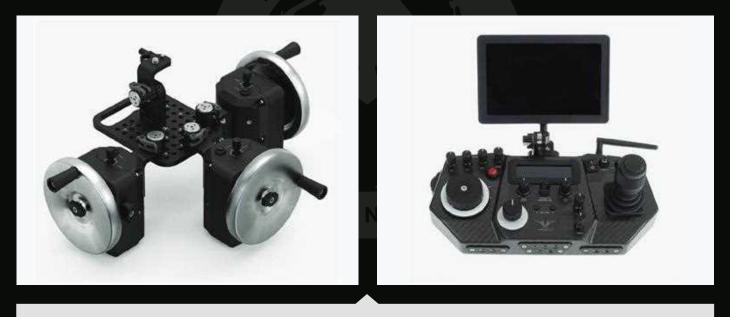

# **INSIDE THE CANAM**

Wirelessly supported by all freely products, this controller will have the option to adjust camera settings on the fly, adjust focus iris and zoom, while being able to control the head of movie XL. Fully integrated system powered by V lock and wireless downlinks to small HD monitors