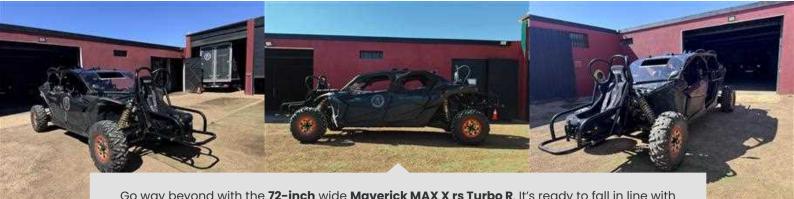

5 FEET 5,7 INCH

Go way beyond with the **72-inch** wide **Maverick MAX X rs Turbo R**. It's ready to fall in line with FOX **2.5 PODIUM** piggyback shocks with QS3 compression control, **172 HP**, **Smart-lock technology and 4 seats**.