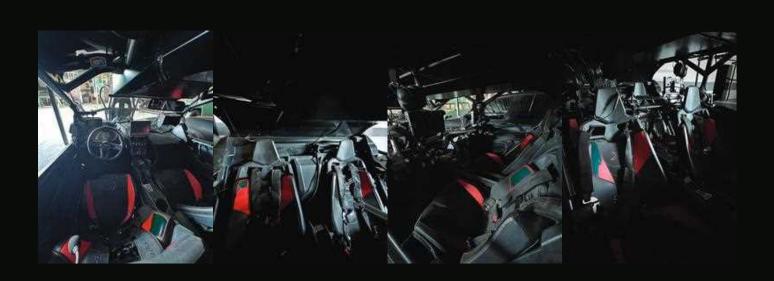

### CAN AM MAVERICK X RSL

• The Canam maverick X RS Turbo R is a must for high speed tracking in extreme conditions.

• It can cope any terrain (Dunes, Rocky, hilly, dusty, muddy, snowy...)

• 4 seaters

Very Modulable (Black Arm, Hard front & back mounts)
Extremely Safe (Approved Bucket seats with certified safety belt)