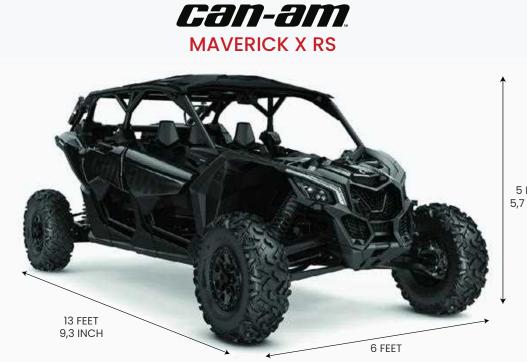

#### CAN AM MAVERICK X RS

### CAN AM MAVERICK X RSL

• The Canam maverick X RS Turbo R is a must for high speed tracking in extreme conditions.

• It can cope any terrain (Dunes, Rocky, hilly, dusty, muddy, snowy...)

• 4 seaters

Very Modulable (Black Arm, Hard front & back mounts)
Extremely Safe (Approved Bucket seats with certified safety belt)