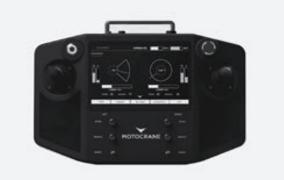

## **MOTOCRANE ULTRA ARM**

The new Motocrane controller features Dual-stick operation for independent control of the swing and lift axes. It's centered around a 7" touchscreen display for real-time position feedback, speed, limits, and system diagnostics.