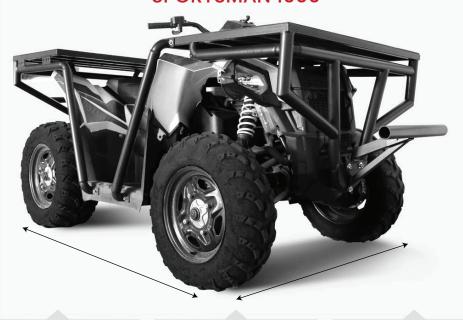

**SPORTSMAN 1000** 

**92** HORSEPOWER **57,09 in.** VEHICLE WIDTH

**82,67 in.**VEHICULE LENTH

## **POLARIS SPORTSMAN 1000CC**

The ATV / Quad Sportsman 1000cc tracking vehicle is as well a perfect puller for light charge. Chariots, mechanical horse, light low loader can be attached to the rear tow ball, making the actors and camera operator safe while supposed to ride at top speed.