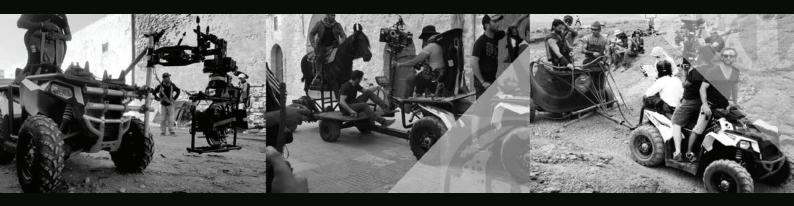

## **TERRAIN**

The ATV / Quad Sportsman 1000cc tracking vehicle can cope with any terrain, and is often used with a steady cam system. Efficient in narrow

## **POLARIS SPORTSMAN 1000CC**

The ATV / Quad Sportsman 1000cc tracking vehicle is as well a perfect puller for light charge. Chariots, mechanical horse, light low loader can be attached to the rear tow ball, making the actors and camera operator safe while supposed to ride at top speed.