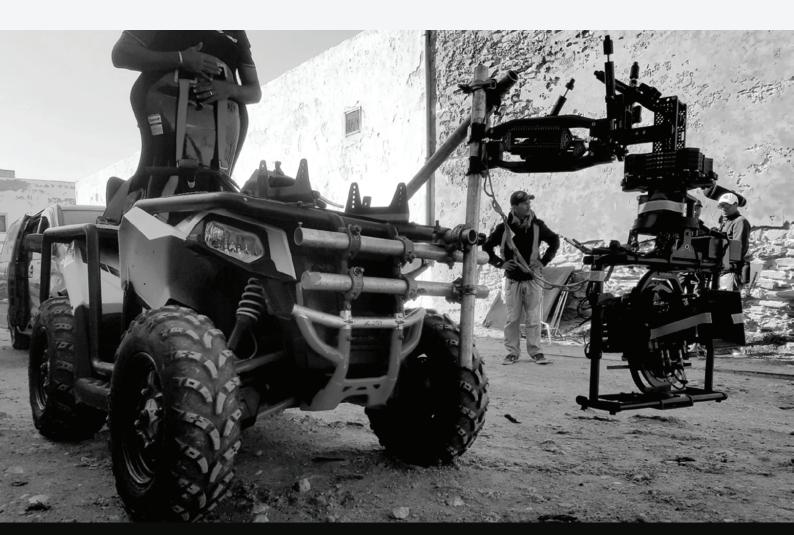

## **TERRAIN**

The ATV / Quad Sportsman 1000cc tracking vehicle can cope with any terrain, and is often used with a steady cam system. Efficient in narrow

## **MAX LOAD**

The ATV / Quad has been build in order to welcome 3 persons. Usually, a camera operator and a focus operator are joining the pilot.

## **POLARIS SPORTSMAN 1000CC**

The ATV / Quad Sportsman 1000cc tracking vehicle is as well a perfect puller for light charge. Chariots, mechanical horse, light low loader can be attached to the rear tow ball, making the actors and camera operator safe while supposed to ride at top speed.

## POLARIS SPORTSMAN 1000CC + BLACK ARM

The Black arm is a 3-axis dampening system with a additional vibration mount for stabilizing roll and tilt errors as well as vertical motion and vibrations. The Black arm is a hardmount system, made for gimbals, that you want to mount on vehicles such as cars, ATVs, boats, snowmobiles.