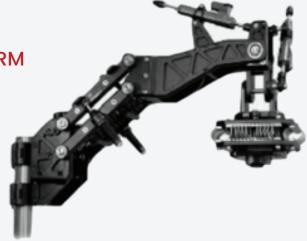

## POLARIS SPORTSMAN 1000CC + BLACK ARM

The Black arm is a 3-axis dampening system with a additional vibration mount for stabilizing roll and tilt errors as well as vertical motion and vibrations. The Black arm is a hardmount system, made for gimbals, that you want to mount on vehicles such as cars, ATVs, boats, snowmobiles.