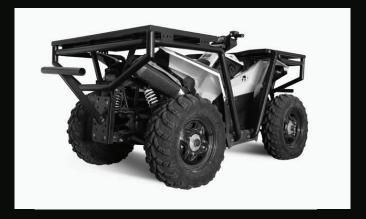

## **MAX LOAD**

The ATV / Quad has been build in order to welcome 3 persons. Usually, a camera operator and a focus operator are joining the pilot.

## POLARIS SPORTSMAN 1000CC + BLACK ARM

The Black arm is a 3-axis dampening system with a additional vibration mount for stabilizing roll and tilt errors as well as vertical motion and vibrations. The Black arm is a hardmount system, made for gimbals, that you want to mount on vehicles such as cars, ATVs, boats, snowmobiles.