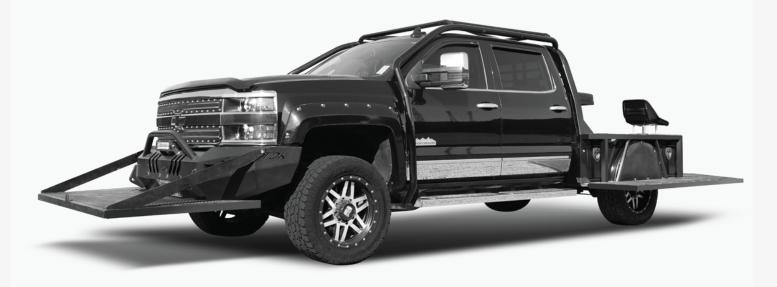

# CHEVROLET SILVERADO 2500 HEAVY DUTY TRUCK 750HP

The Silverado is the strongest camera car around. The twin turbo heavy duty truck is a must :

It comes with a double cab to comfortably welcome 4 persons + the driver while the rear platform can easily fits 6 others crew members.

The Silverado has a huge towing capacity and is often used to A-frame other picture cars and even trucks & armored military vehicles.

Furthermore, Its side/rear/front platform allowed the crew to operate any kind of crane (Max 50 feet crane) in the safest way.