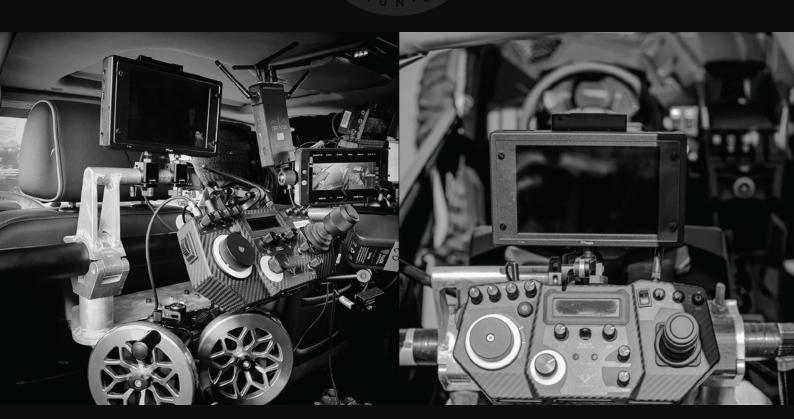

#### **INSIDE THE SILVERADO 750HP**

Wirelessly supported by all freely products, this controller will have the option to adjustcamera settings on the fly, adjust focus iris and zoom, while being able to control the head of movie XL.Fully integrated system powered by V lock and wireless downlinks to small HD monitors

#### RECOMMENDED WITH MOVI XL

**DIMENSIONS:** 664 x 507 x 700mm (L\*W\*H)

**CAMERA CAGE:** 399 x 255 x 289mm (L\*W\*H)

WEIGHT: 24,25lLbs / 1lkg

**COMPATIBLE CAMERA:** Red Epic, Red Dragon, Red Weapon, ARRI Alexa XT, ARRI Alexa 65, Sony F5, Sony F55, PHANTOM