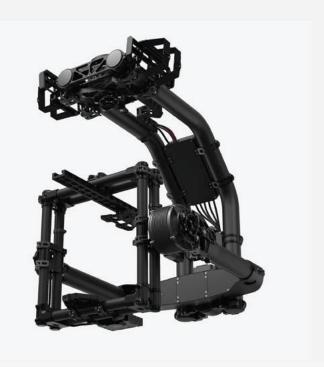

#### RECOMMENDED WITH MOVI XL

**DIMENSIONS:** 664 x 507 x 700mm (L\*W\*H)

**CAMERA CAGE:** 399 x 255 x 289mm (L\*W\*H)

WEIGHT: 24,25lLbs / 1lkg

**COMPATIBLE CAMERA:** Red Epic, Red Dragon, Red Weapon, ARRI Alexa XT, ARRI Alexa 65, Sony F5, Sony F55, PHANTOM

#### **INSIDE THE SILVERADO 750HP**

Wirelessly supported by all freely products, this controller will have the option to adjustcamera settings on the fly, adjust focus iris and zoom, while being able to control the head of movie XL.Fully integrated system powered by V lock and wireless downlinks to small HD monitors