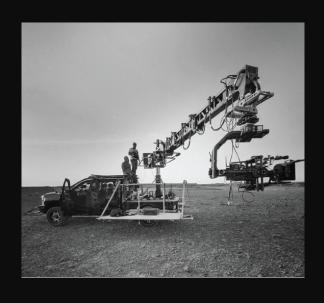

The Silverado has a huge towing capacity and is often used to A-frame other picture cars and even trucks & armored military vehicles.

Furthermore, Its side/rear/front platform allowed the crew to operate any kind of crane (Max 50 feet crane) in the safest way.

### **CHEVROLET SILVERADO 2500 HEAVY DUTY TRUCK 750HP**

- Is a must for high speed tracking in extreme conditions.
- It can cope any terrain (Rocky, hilly, dusty, muddy, snowy ...) and remains comfortable.
  - Huge loading capacities.
- Very Modulable (Black Arm, Move XL, Techno crane, Jib crane, Motocrane Hard front & back mounts)
  - Very Safe (Approved Bucket seats with certified safety belt)