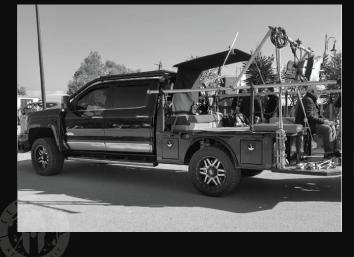

# CHEVROLET SILVERADO 2500 HEAVY DUTY TRUCK 750HP

The Silverado is the strongest camera car around. The twin turbo heavy duty truck is a must :

It comes with a double cab to comfortably welcome 4 persons + the driver while the rear platform can easily fits 6 others crew members.

The Silverado has a huge towing capacity and is often used to A-frame other picture cars and even trucks & armored military vehicles.

Furthermore, Its side/rear/front platform allowed the crew to operate any kind of crane (Max 50 feet crane) in the safest way.