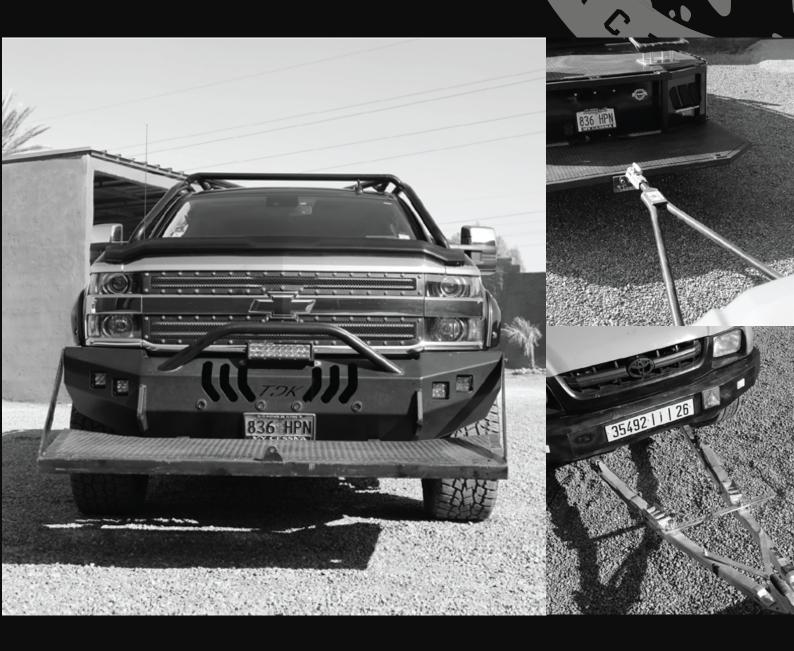

# CHEVROLET SILVERADO 2500 HEAVY DUTY TRUCK 750HP

The Silverado is the strongest camera car around. The twin turbo heavy duty truck is a must :

It comes with a double cab to comfortably welcome 4 persons + the driver while the rear platform can easily fits 6 others crew members.

The Silverado has a huge towing capacity and is often used to A-frame other picture cars and even trucks & armored military vehicles.

Furthermore, Its side/rear/front platform allowed the crew to operate any kind of crane (Max 50 feet crane) in the safest way.