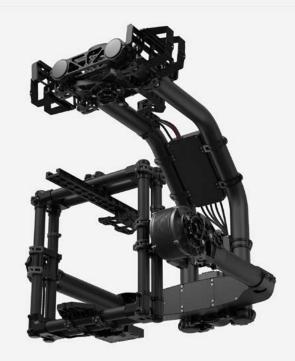

#### **RECOMMENDED WITH MOVI XL**

DIMENSIONS : 664 x 507 x 700mm (L\*W\*H) CAMERA CAGE : 399 x 255 x 289mm (L\*W\*H) WEIGHT : 24,25ILbs / 11kg COMPATIBLE CAMERA : Red Epic, Red Dragon, Red Weapon, ARRI Alexa XT, ARRI Alexa 65, Sony F5, Sony F55, PHANTOM Flex 4K More specs on www.freeflysystems.com