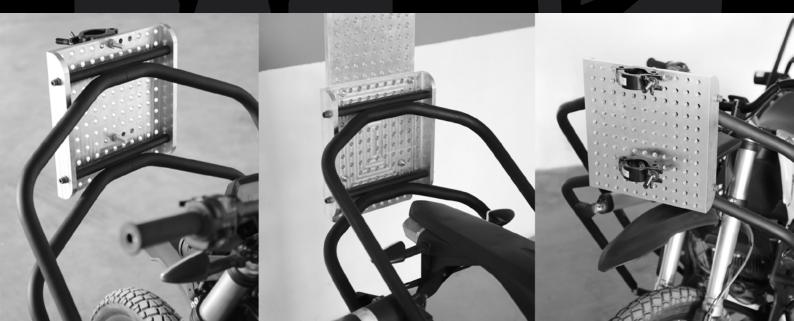

## FRONT & BACK RIG HEIGHT ADJUSTABLE

The Zero FX Motorcycle has a back mount and a front mount adjustable in height. Camera will be mounted on a Movi XL with a top height of and a low height