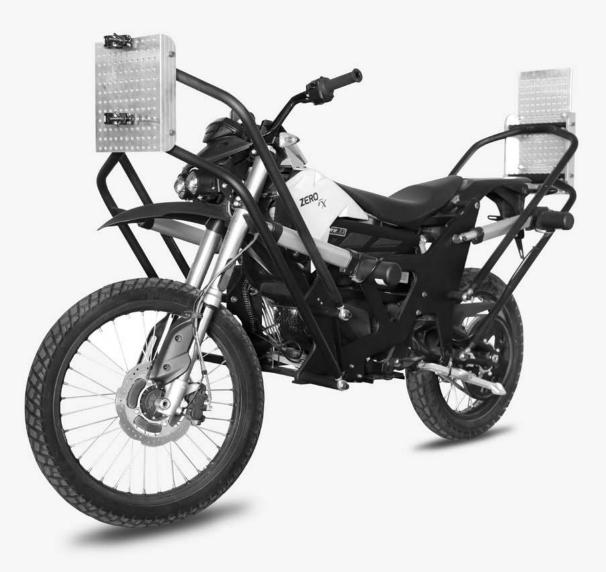

# ZERO FX MOTORCYCLE

The Zero FX Motorcycle is 100% electric & silent without clutch and gear. With its 44 HP and +/- 120km/H (80mph) max speed, it cope any terrain off and or road. Perfect tracking vehicle for dialogue scenes, animals pursuits, narrow streets.

## FRONT & BACK RIG HEIGHT ADJUSTABLE

The Zero FX Motorcycle has a back mount and a front mount adjustable in height. Camera will be mounted on a Movi XL with a top height of and a low height