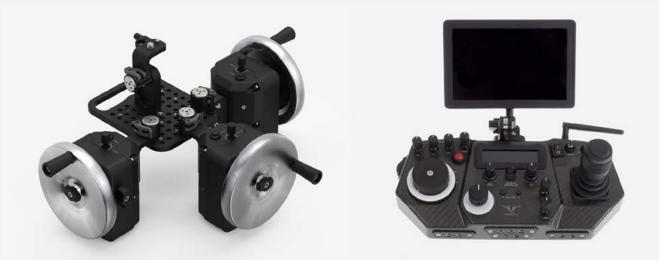

#### OPERATED STABILIZED HEAD FROM A SUPPORT VEHICLE

Wirelessly supported by all freely products, this controller will have the option to adjust camera settings on the fly, adjust focus iris and zoom, while being able to control the head of movie XL. Fully integrated system powered by V lock and wireless downlinks to small HD