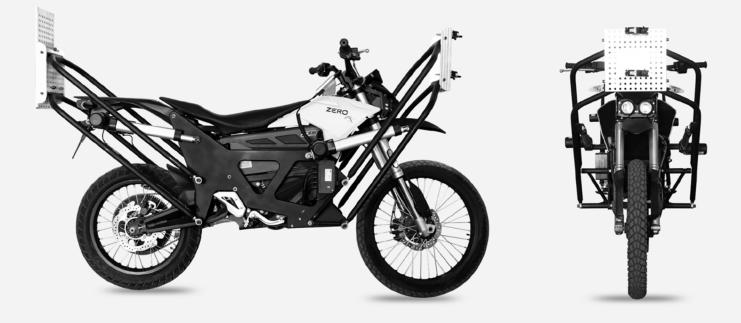

# ZERO FX MOTORCYCLE

The Zero FX Motorcycle is 100% electric & silent without clutch and gear. With its 44 HP and +/- 120km/H (80mph) max speed, it cope any terrain off and or road. Perfect tracking vehicle for dialogue scenes, animals pursuits, narrow streets.

## FRONT & BACK RIG HEIGHT ADJUSTABLE

The Zero FX Motorcycle has a back mount and a front mount adjustable in height. Camera will be mounted on a Movi XL with a top height of and a low height