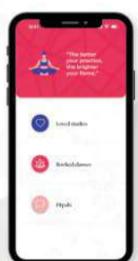

### **WELLNESS** UPWEL S M

Find an holistic fitness class such as yoga, pilates, tai chi and more, near you in no time. Invite your friends to the class and meet new fitpals.

Upwell is the new search aggregator for your wellness.