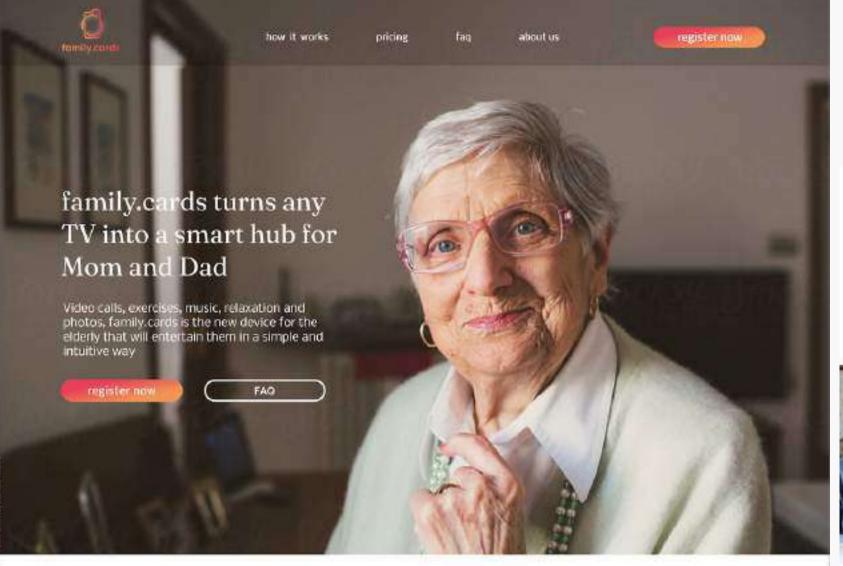

### Meet family.cards

Video calls and shared moments, therapies, exercises and relaxation on your parent's TV. Simple to learn and use. A device for Mom and Dad. Simple to learn and use. A device for Mom and Dad.

### Designed for seniors with different needs

Same people are not into technology. We get that, World devices are not made with services in mind. They require a leaving curve und lead to floopyotion. Many enthys oot being used family cards runs on any TV and has a samplified user interface that has been designed positionly for seriors who "are not into tesh".

For Seniors with motor or cognitive challenges

Family.cards is the new product dedicated to the elderly and people with mobility disabilities who cannot use smartphones. I created the website, app and marketing materials. The app is under development, so I cannot show many details.

### family.cards

**TOOLS: FIGMA** MIRO **PHOTOSHOP ILLUSTRATOR** WIX