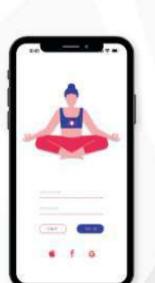

### **WELLNESS** UPWEL S M

Find an holistic fitness class such as yoga, pilates, tai chi and more, near you in no time. Invite your friends to the class and meet new fitpals.

Upwell is the new search aggregator for your wellness.