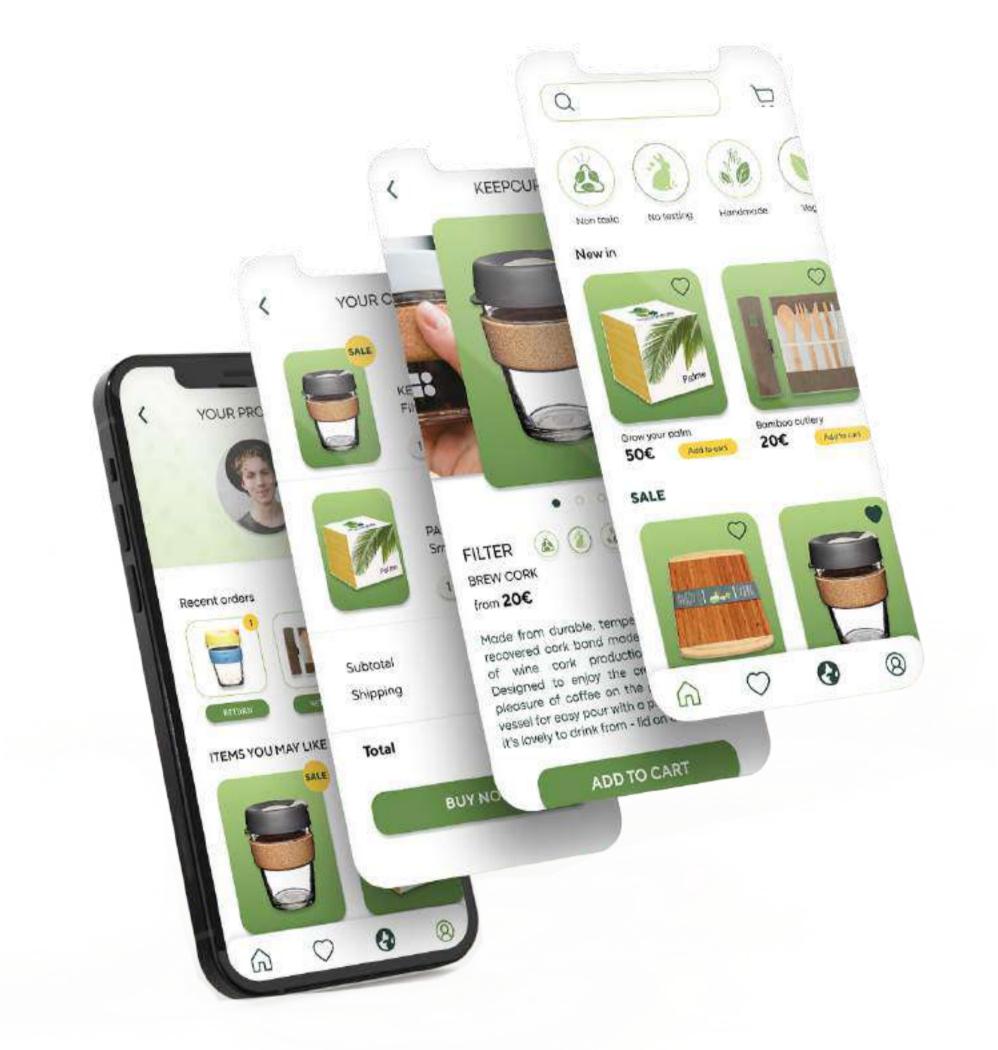

### Verde.

Verde. wants to change the concept of gift giving and celebration and make it a time for reflection and conscious choice.

The products are ideal gifts for any occasion, from organically grown fresh flowers to toys made of recycled wood, as well as watches made of recycled plastic and much more. Being environmentally sustainable is an ongoing commitment that should become a priority for everyone in the world to have a better future free from waste and overproduction.