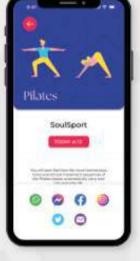

### **WELLNESS** UPWEL S M

Find an holistic fitness class such as yoga, pilates, tai chi and more, near you in no time. Invite your friends to the class and meet new fitpals.

Upwell is the new search aggregator for your wellness.

### <u>Link to the full project on</u> <u>Behance</u>

TOOLS:
FIGMA
PHOTOSHOP
ILLUSTRATOR