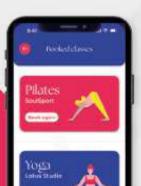

### **WELLNESS** UPWEL S M

Find an holistic fitness class such as yoga, pilates, tai chi and more, near you in no time. Invite your friends to the class and meet new fitpals.

Upwell is the new search aggregator for your wellness.