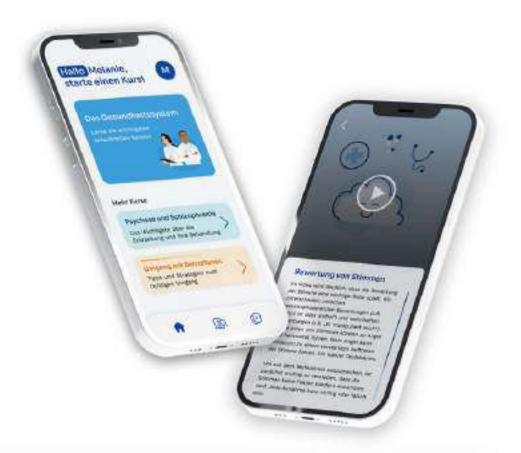

### Digitale Begleitung bei **Psychose und Schizophrenie**

Kiso ist ein innovatives Therapieprogramm, das Betroffenen und Angehörigen mehr Kontrolle und Lebensqualität im Alltag ermöglicht.

mehr erfahren

Kiso ist bald verfügbar! Trage deine E-Mail Adresse ein und werde als restes informiert,

The new app for people with schizophrenia. Started as a Product Designer volunteer project in March 2023, it is now a project that I run as a freelancer. I created the logo, brand identity, website and I am the product designer (from concept to wireframing, to prototypes, testing and design system) of the 2 apps: Kiso Care (for relatives of people with schizophrenia) and Kiso Health, the app for patients. We are in a creation phase, the apps will be available from the end of 2024. Therefore, I cannot show many screens.