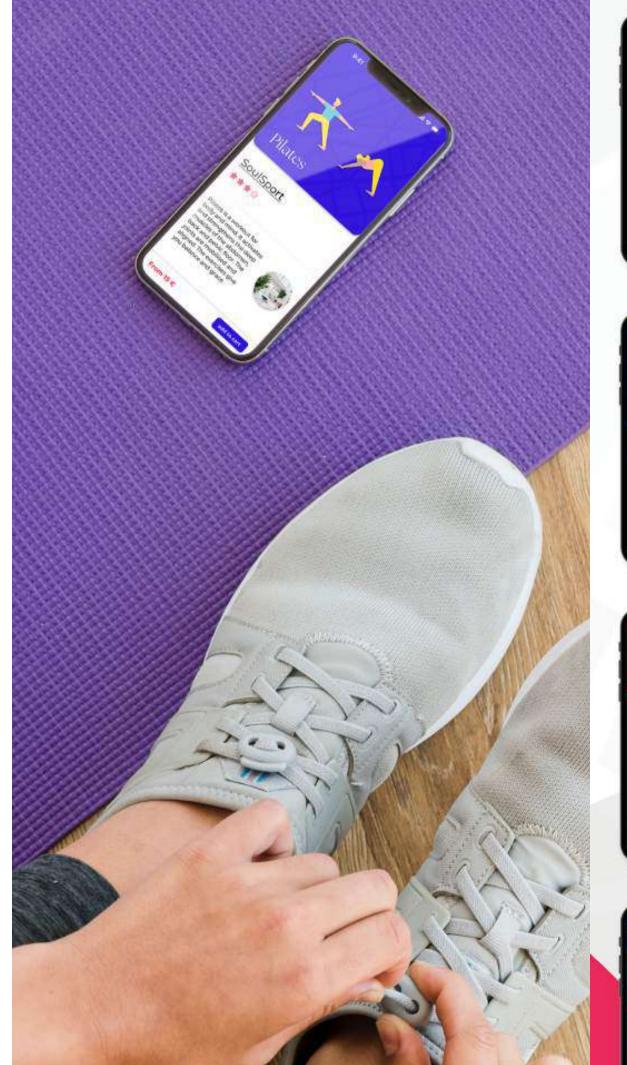

### **WELLNESS** UPWEL S M

Find an holistic fitness class such as yoga, pilates, tai chi and more, near you in no time. Invite your friends to the class and meet new fitpals.

Upwell is the new search aggregator for your wellness.

### <u>Link to the full project on</u> <u>Behance</u>

TOOLS:
FIGMA
PHOTOSHOP
ILLUSTRATOR