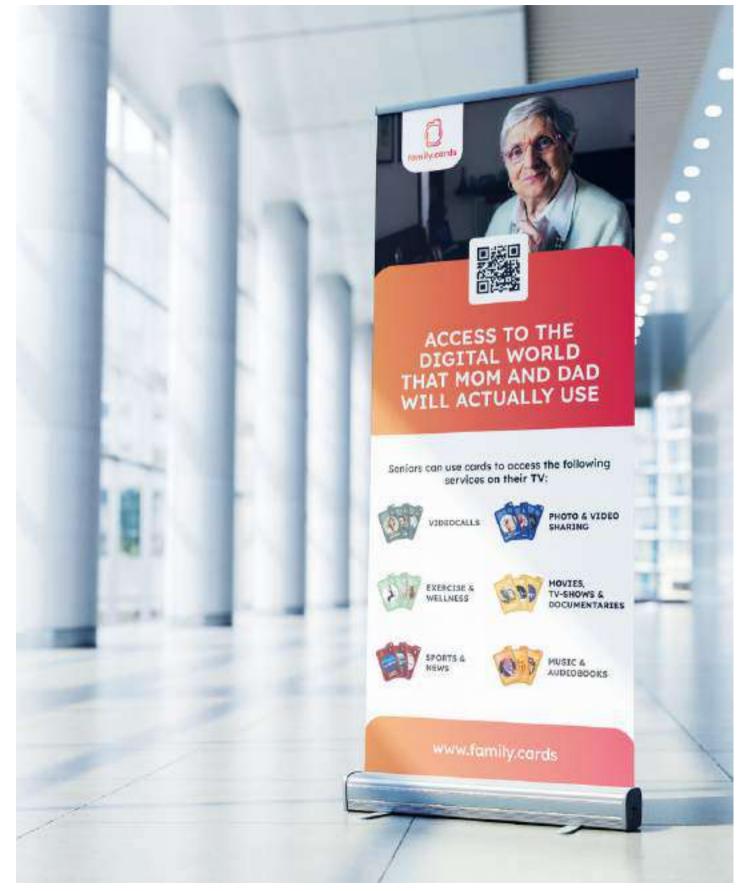

## **TRADESHOWS** FOR UPS

JYMMIN AND FAMILY.CARDS

**TOOLS: ILLUSTRATOR, PHOTOSHOP** 

TOOLS:
FIGMA
PHOTOSHOP
ILLUSTRATOR
INDESIGN

WINGTRA LANDING PAGE AND FAIR STAND BACKDROP FOR TRADE SHOW

### Meet family.cards

Video calls and shared moments, therapies, exercises and relaxation on your parent's TV. Simple to learn and use. A device for Mom and Dad. Simple to learn and use. A device for Mom and Dad.

### Designed for seniors with different needs

Same people are not into technology. We get that, World devices are not made with services in mind. They require a leaving curve und lead to floopyotion. Many enthys oot being used family cards runs on any TV and has a samplified user interface that has been designed positionly for seriors who "are not into tesh".

### Some seniors are not into technology

We get that, West devices are not made with Genters in mine. They require a training curve and lead in intersection, filtery enduging not being used family conducting on any TV and has a samplified over interface that has been designed initially for senses who "are not into both",

For Seniors with motor or cognitive challenges

Family.cards is the new product dedicated to the elderly and people with mobility disabilities who cannot use smartphones. I created the website, app and marketing materials. The app is under development, so I cannot show many details.