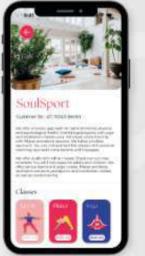

### **WELLNESS** UPWEL S M

Find an holistic fitness class such as yoga, pilates, tai chi and more, near you in no time. Invite your friends to the class and meet new fitpals.

Upwell is the new search aggregator for your wellness.