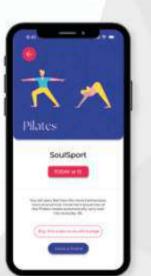

### **WELLNESS** UPWEL S M

Find an holistic fitness class such as yoga, pilates, tai chi and more, near you in no time. Invite your friends to the class and meet new fitpals.

Upwell is the new search aggregator for your wellness.