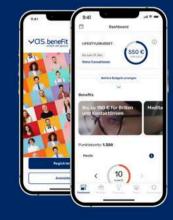

### Das war eine tolle Aktion!

Yas.beneFit

Vielen Dank für Ihre Teilnahme am Schritte-Wettbewerb mit der Pronova BKK Schrittzähler-App: Eine BGM-Maßnahme, die begeistert - einfach, digital,

Yas.beneFit

Ergänzende Informationen zum Angebot 11/2024

### Gesundheitsbudget für alle: Betriebliche Krankenversicherung

- 300€ Gesundheitsbudget p.a. für Gesundheitsleistungen wie z.B. Zahnbehandlung, Sehhilfen und vielem mehr. Für jeden im Team, ohne Gesundheitsprüfung!
- ✓ Kosten der betrieblichen Kranken- versicherung (bKV)? Ab nur 9,95€ / Monat je Mitarbeitenden!

### Kostenlos zur bKV: Team-Challenges in unserer Gesundheits-App

- Teambuilding: Schritte-Cha
- Tägliche Motivation für ein
- Gesundheitsquizze und -tij
- Belohnung durch Vorteilsgu

10.15 - 12:15 Uhr

**Review der Personas & Diskussion** möglicher Benefits