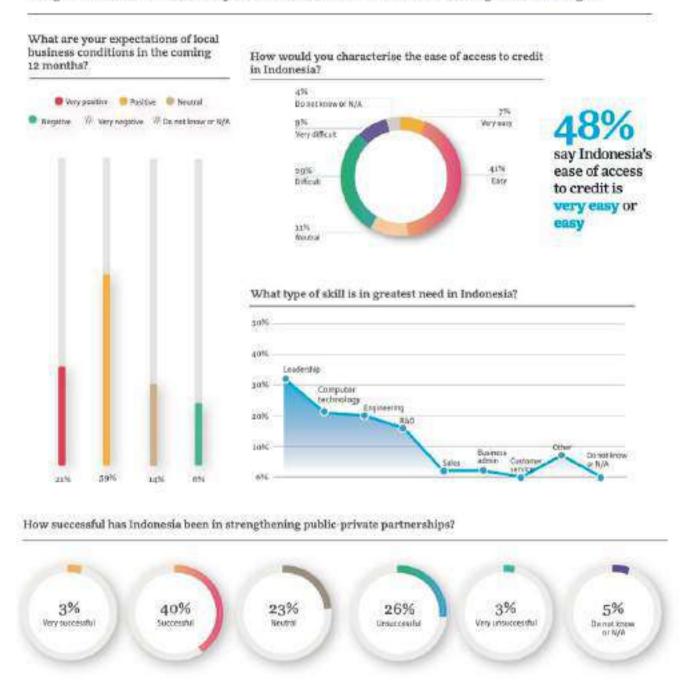

### OBG Business Barometer: Indonesia CEO Survey

As the first term of President Joko Widodo draws to a close, executives remain upbeat about corporate prospects, with 80% of the 112 participants in the survey describing their outlook for business conditions in the year ahead as positive or very positive. Opinion is, however, divided on the progress of the administration's efforts to catalyse private investment in infrastructure. The key to long-term development is human resources. If President Jokowi returns for a second term in office, finding a way to address the mismatch between the needs of high-value industries and the capabilities of the labour force will be one of his greatest challenges.