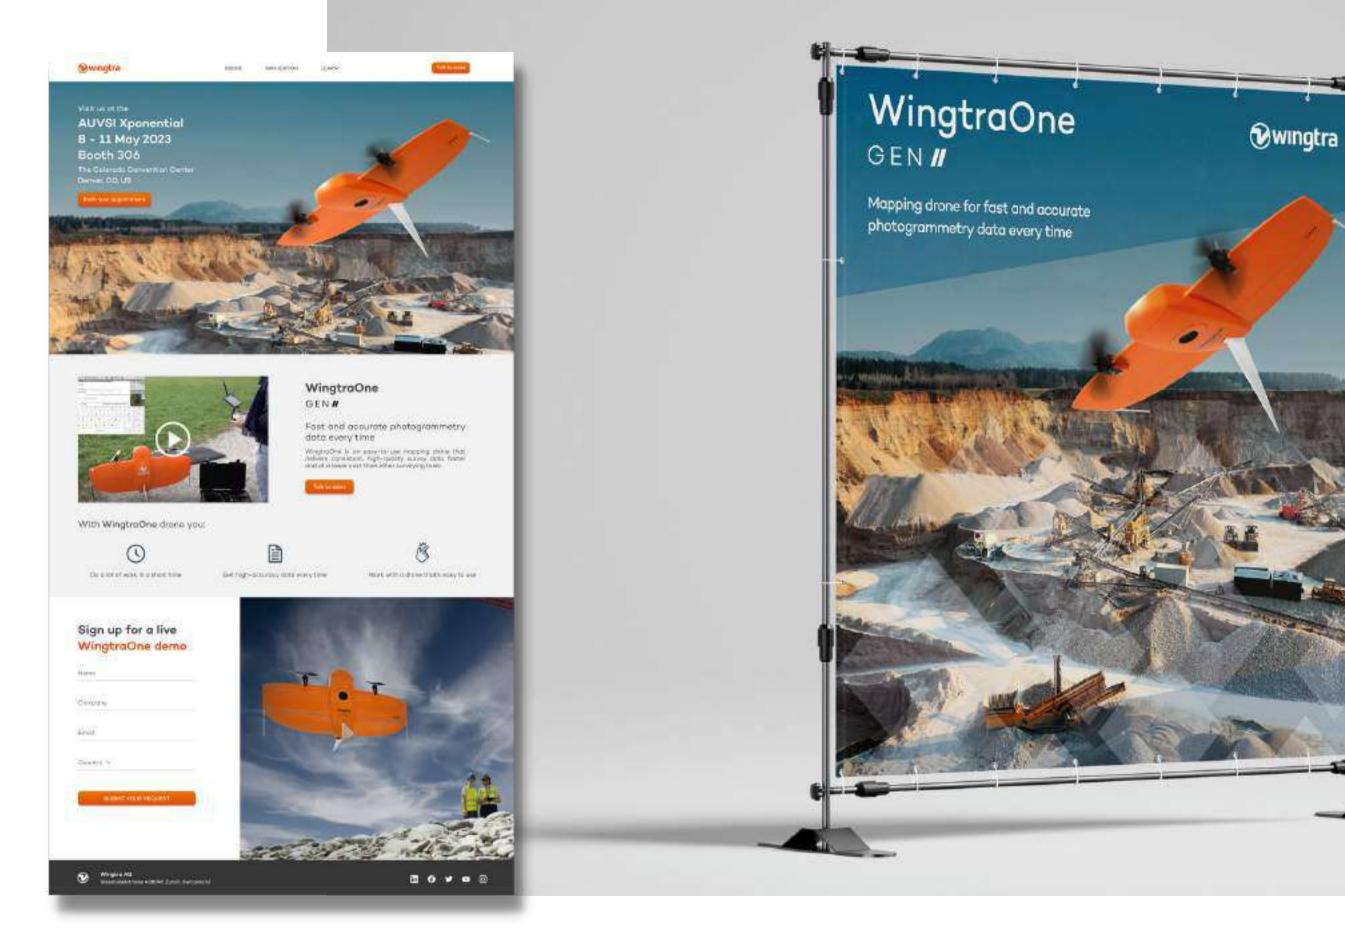

## **TRADESHOWS** FOR UPS

JYMMIN AND FAMILY.CARDS

**TOOLS: ILLUSTRATOR, PHOTOSHOP** 

TOOLS:
FIGMA
PHOTOSHOP
ILLUSTRATOR
INDESIGN

WINGTRA LANDING PAGE AND FAIR STAND BACKDROP FOR TRADE SHOW