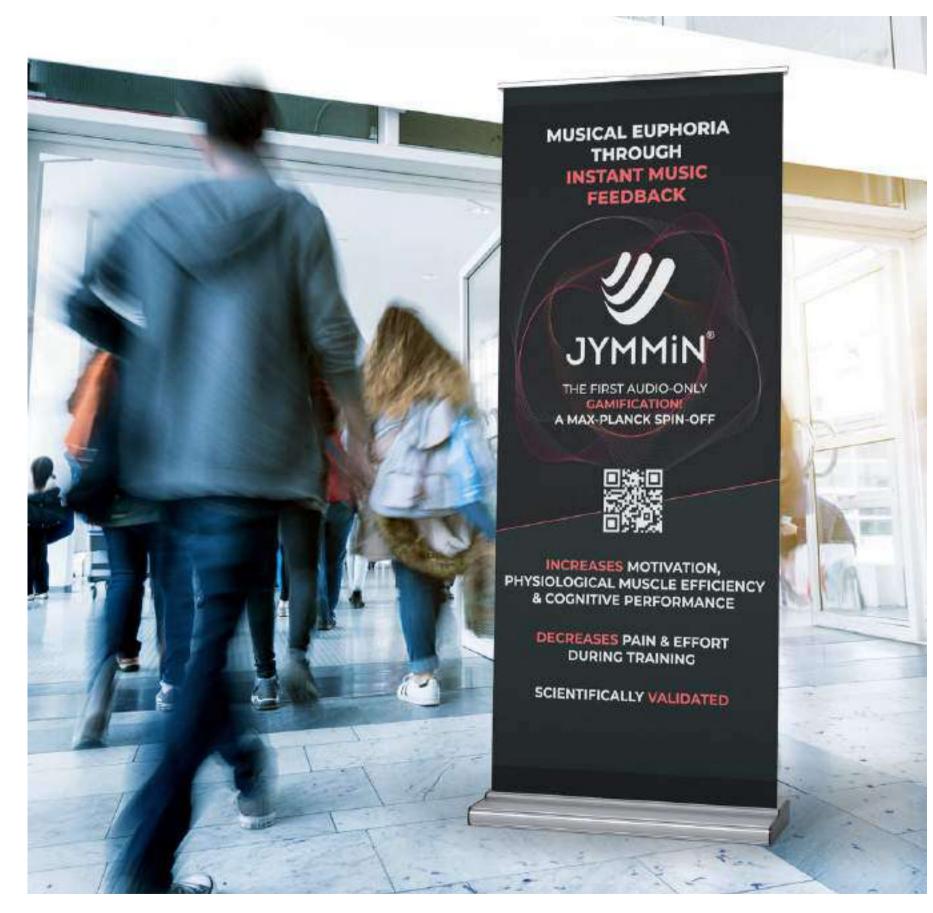

## **TRADESHOWS** FOR UPS

JYMMIN AND FAMILY.CARDS

**TOOLS: ILLUSTRATOR, PHOTOSHOP** 

TOOLS:
FIGMA
PHOTOSHOP
ILLUSTRATOR
INDESIGN

WINGTRA LANDING PAGE AND FAIR STAND BACKDROP FOR TRADE SHOW