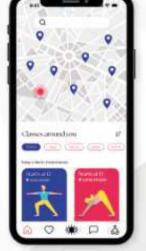

### **WELLNESS** UPWEL S M

Find an holistic fitness class such as yoga, pilates, tai chi and more, near you in no time. Invite your friends to the class and meet new fitpals.

Upwell is the new search aggregator for your wellness.