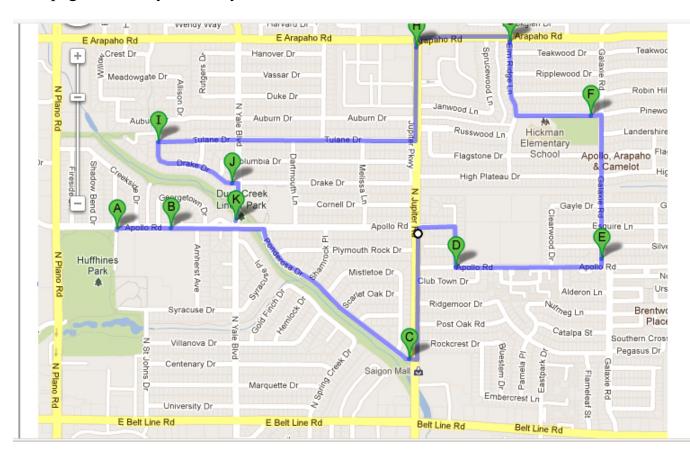

| RO | UT | Έ | 2 |
|----|----|---|---|
|    |    |   |   |

| <b> </b> |     |                                                                                                                                                                                                      |
|----------|-----|------------------------------------------------------------------------------------------------------------------------------------------------------------------------------------------------------|
| 1        | 0   | Turn RIGHT on A The 13 <sup>th</sup> mission of this space program made Duct Tape famous.                                                                                                            |
| 2        | .4m | Turn RIGHT on P                                                                                                                                                                                      |
| -        |     | Large pine tree. Famous ranch on Lake Tahoe where the Cartright family lived.                                                                                                                        |
|          |     | Watch for LST Member to pick up your Poker Hand.<br>Turn LEFT on J                                                                                                                                   |
| 3        | .5m | 5 <sup>th</sup> planet from the sun with 4 large moons. Ancient Roman god of sky & thunder.<br>(STRONGLY RECOMMEND YOU go right and make a U-turn rather than trying to turn<br>Left across traffic) |
| 4        | .4m | Turn RIGHT on <b>M GLOW</b><br>Earth's satellite.                                                                                                                                                    |
| 5        | .1m | Turn RIGHT on <b>S T</b><br>This popular SciFi adventure had Captain Kirk and Mr. Spock going "boldly<br>where no man has gone before".                                                              |
| 6        | .1m | Turn LEFT on A<br>Same as #1 Above.                                                                                                                                                                  |
| 7        | .4m | Turn LEFT on <b>G</b> (note not spelled correctly)<br>A large system of stars. The Milky Way is one of these.                                                                                        |
| 8        | .4m | Turn LEFT on <b>P</b><br>Boy Scouts hold derbies using these homemade wooden cars.                                                                                                                   |
|          |     | Watch for LST Member to pick up your Poker Hand.                                                                                                                                                     |
| 9        | .2m | Turn RIGHT on E R<br>These large trees have been around for 20 million years.                                                                                                                        |
| 10       | .3m | Turn LEFT on <b>A</b><br>American Indian/Native American who lived on the Plains of the Midwest.                                                                                                     |
| 11       | .2m | Turn LEFT on <b>J</b><br>5 <sup>th</sup> planet from the sun with 4 large moons. Ancient Roman god of sky & thunder.                                                                                 |
| 12       | .3m | Turn RIGHT on T<br>This university in New Orleans is famous for it's programs in medicine and law.                                                                                                   |
| 13       | .7m | Turn LEFT on <b>D</b><br>Located in Des Moines, Iowa and founded in 1881 this university is among the 25<br>oldest in the United States. A male duck.                                                |
| 14       | .3m | Turn RIGHT on Y<br>This NE Ivy League school was founded in 1701 and is the 3 <sup>rd</sup> oldest university in                                                                                     |
| _ · ·    |     | the U.S. One of the top choices if you want to pursue a career in law.                                                                                                                               |
| 15       | .1m | Turn RIGHT on <b>A</b><br>Same as #1 above.                                                                                                                                                          |
| 16       | .3m | Turn LEFT into Huffines Park.                                                                                                                                                                        |
| P        |     | Prizes will be awarded for the three best poker hands.                                                                                                                                               |

### Street Names

- 1. Apollo
- 2. Ponderosa
- 3. Jupiter
- 4. Moon Glow
- 5. Star Trek
- 6. Apollo
- 7. Galaxie
- 8. Pinewood
- 9. Elm Ridge
- 10. Arapaho
- 11. Jupiter
- 12. Tulane
- 13. Drake
- 14.Yale
- 15. Apollo