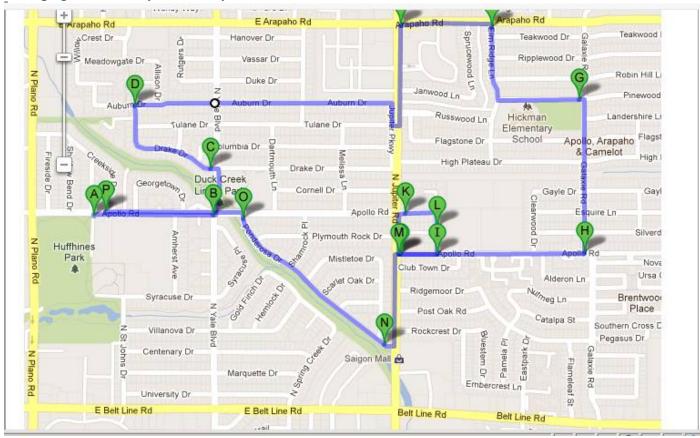

### **ROUTE ONE**

| 1  | 0   | Turn RIGHT on <b>A</b><br>The 13 <sup>th</sup> mission of this space program made Duct Tape famous.                                                                                                                      |
|----|-----|--------------------------------------------------------------------------------------------------------------------------------------------------------------------------------------------------------------------------|
| 2  | .2m | Turn LEFT on <b>Y</b> This NE Ivy League school was founded in 1701 and is the 3 <sup>rd</sup> oldest university in the U.S. One of the top choices if you want to pursue a career in law.                               |
| 3  | .1m | Turn LEFT on <b>D</b><br>Located in Des Moines, Iowa and founded in 1881 this university is among the 25 oldest<br>in the United States. A male duck.                                                                    |
| 4  | .4m | Turn RIGHT on <b>A</b><br>This Alabama university was founded in 1856 and is one of the few designated as a land-<br>grant, sea-grant, and space-grant research center. An autumn color.                                 |
| 5  | .7m | Turn LEFT on J<br>5 <sup>th</sup> planet from the sun with 4 large moons. Ancient Roman god of sky & thunder.<br>(STRONGLY RECOMMEND YOU turn right and make a U-turn rather than trying to turn<br>Left across traffic) |
| 6  | .3m | Turn RIGHT on <b>A</b><br>American Indians/Native Americans who lived on the Plains of the Midwest.                                                                                                                      |
| 7  | .3m | Turn RIGHT on <b>E RIDGE</b><br>These large trees have been around for 20 million years.                                                                                                                                 |
| 8  | .2m | Turn LEFT on P<br>Boy Scouts hold derbies using these homemade wooden cars.                                                                                                                                              |
|    |     | Watch for LST Member to pick up your Poker Hand.                                                                                                                                                                         |
| 9  | .2m | Turn RIGHT on <b>G</b> (spelled incorrectly)<br>A large system of stars. The Milky Way is one of these                                                                                                                   |
| 10 | .4m | Turn RIGHT on <b>A</b><br>Same as #1 Above.                                                                                                                                                                              |
| 11 | .5m | Turn RIGHT on J<br>Same street at #5 above.                                                                                                                                                                              |
| 12 | .1m | Turn RIGHT on <b>MGLOW</b><br>Earth's satellite. (Sign obscured by trees until you are almost on it)                                                                                                                     |
| 13 | .1m | Turn RIGHT on <b>S T</b><br>This SciFi film had Captain Kirk & Mr. Spock going "boldly where no man has gone before".                                                                                                    |
| 14 | .1m | Turn RIGHT on <b>A</b><br>Same as #1 Above.                                                                                                                                                                              |
| 15 | .1m | Turn LEFT on J<br>Same street at #5 above.                                                                                                                                                                               |
| 16 | .3m | Turn RIGHT on P<br>Famous TV ranch on Lake Tahoe. Home of Ben, Little Joe, Hoss, and Adam Cartright.                                                                                                                     |
| P  |     | Watch for LST Member to pick up your Poker Hand.                                                                                                                                                                         |
| 17 | .5m | Turn LEFT on <b>A</b><br>Same as #1 above.                                                                                                                                                                               |
| 18 | .4m | Turn LEFT into Huffines Park.                                                                                                                                                                                            |
|    |     |                                                                                                                                                                                                                          |

### Street Name Key:

- 1. Apollo
- 2. Yale
- 3. Drake
- 4. Auburn
- 5. Jupiter
- 6. Arapaho
- 7. Elm Ridge
- 8. Pinewood
- 9. Galaxie
- 10. Apollo
- 11. Jupiter
- 12. Moon Glow
- 13. Star Trek
- 14. Apollo
- 15. Jupiter
- 16. Ponderosa
- 17. Apollo