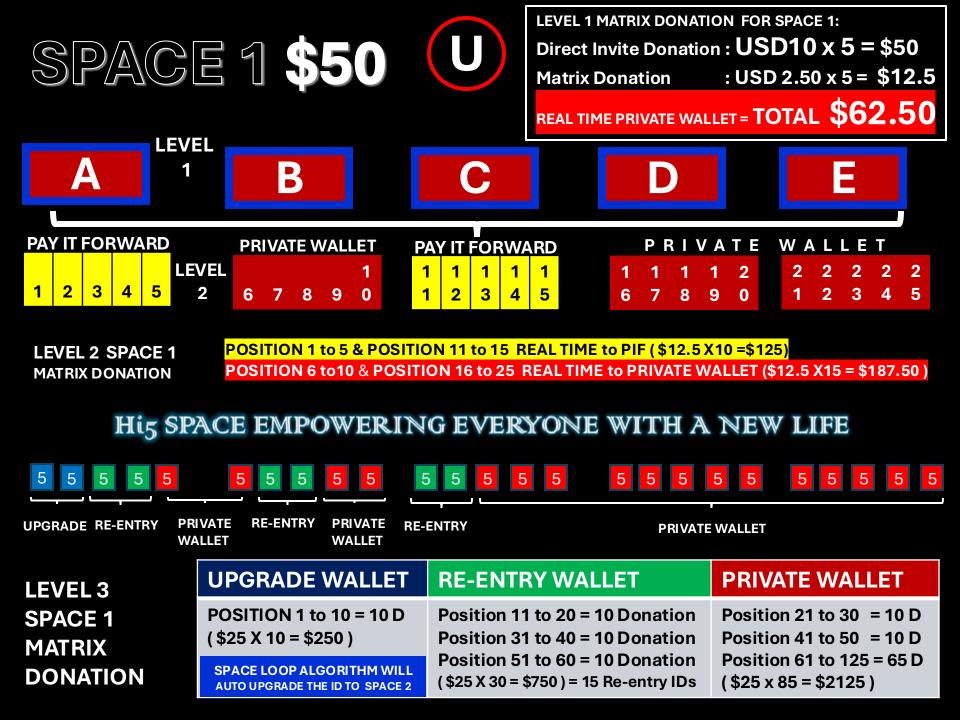

## EXAMPLES JOTOP SPACE 1 \$50

| SPACE 1 PAYMENT FOR ID: 1 (RECEIVE FOR MULTIPLE IDs) |           |   |          |   |            |  |
|------------------------------------------------------|-----------|---|----------|---|------------|--|
| LEVEL                                                | WALLET    |   | DONATION |   | RECEIVED   |  |
| 1                                                    | 5         | X | USD 2.5  | = | USD 12.50  |  |
| 2                                                    | 25        | X | USD 12.5 | = | USD 312.50 |  |
| 3                                                    | 125       | X | USD 25   | = | USD 3,125  |  |
| SPACE 1 TOTAL                                        | USD 3,450 |   |          |   |            |  |

| USD 250                          | USD 750                                 | USD 125                                        | USD 2,325            |
|----------------------------------|-----------------------------------------|------------------------------------------------|----------------------|
| 10 X \$25                        | 30 X \$25                               | 10 X \$12.5                                    | PERSONAL             |
| UPGRADE ID                       | RE-BIRTH ID                             | FREE ID ACTIVATION                             | PRIVATE              |
| ONE SPACE 2 UPGRADE ID ACTIVATED | 15 RE-ENTRY Ai IDs TRIGGER INTO SPACE 1 | PAY IT FORWARD<br>FOR SPACE 1 ID<br>ACTIVATION | WALLET<br>NO REQUEST |