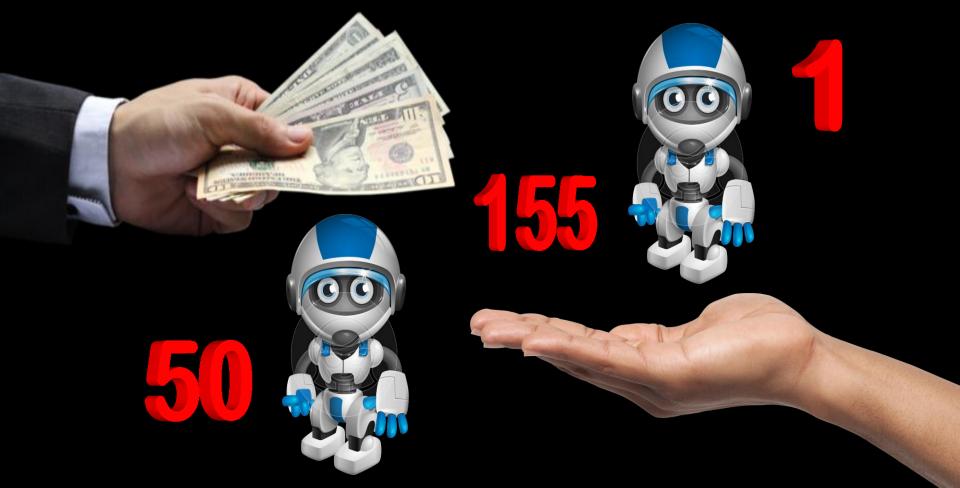

#### FOR ALL THE HI5 SPACE - SAME FORMULA

| LEVEL | POSITIONS | RECIPROCAL COMMUNITY DONATION | DIRECT COMMUNITY DONATION |
|-------|-----------|-------------------------------|---------------------------|
| L1    | 5         | NONE                          | 5 POSITIONS DONATION      |
| L 2   | 25        | 10 POSITIONS                  | 15 POSITIONS DONATION     |
| L3    | 125       | 40 POSITIONS                  | 85 POSITIONS DONATION     |
| TOTA  | L 155     | 50 POSITIONS                  | 105 POSITIONS             |

#### **DONATE 1, RECEIVE 155, AND GIVE 50 BACK TO THE COMMUNITY**

Space loop intelligent algorithm system will redistribute 32% donations back to the space community matrix to help EVERYONE LIVE DEPT FREE, STRESS FREE & FINANCIALLY FREE