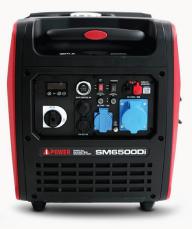

## TECHNICAL DATA

| MODEL                       | SM6500Di              |
|-----------------------------|-----------------------|
| Max Starting Power          | 6500W                 |
| Running Power               | 5500W                 |
| AC Load (Volts)             | 230                   |
| Phase, Frequency            | Single, 50/60Hz       |
| Rated Amperage              | 23.9A                 |
| Starting Method             | Manual/E-Start/Remote |
| Engine Type                 | Gasoline              |
| Engine Model/CC/Hp          | SV320B/322cc/9.5Hp    |
| Noise Level                 | 60dB                  |
| Fuel Tank Capacity          | 13.5L                 |
| Run Time-50 %Load           | 9.5Hrs                |
| Run Time-100 %Load          | 5.5Hrs                |
| Fuel Consumption (50 %Load) | 1.4L/Hr               |
| Engine Oil Capacity         | 0.7L                  |
| Digital Display             | 9-in-1 LED Meter      |
| Circuit Breaker             | 9A, 16A               |
| Remote Control              |                       |
| Eco-Throttle                | $\checkmark$          |
| Parallel Port               |                       |
| Socket                      | 1x32A ,1x16A          |
| DC Port                     | $\checkmark$          |
| THD                         | <%3                   |
| Battery                     | 5AH                   |
| Wheel                       | 7 inch                |
| Plug                        | 1x32A                 |
| Net Weight                  | 56Kg                  |
| Gross Weight                | 63Kg                  |
| Packing Dimension(LxWxH)    | 715x665x610mm         |
| Prodcut Dimension(LxWxH)    | 638x499x543mm         |
| Q'ty (20GP/40HQ)            | 96/264                |
|                             |                       |