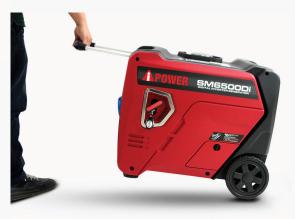

## **FEATURES**

- Quiet: 60 dBA
- + Light: 56 kgs
- Compact: 638×499×543mm
- Long Run Time @50 %Load: 9.5 Hours
- + Eco Throttle: More Efficient
- Starting Method: Push Button or Remote Start
- Safe Clean Power: Power Sensitive Electronics
- Stronger Together: Parallel for Double Power
- 50/60Hz: Versatile for Powering Worldwide Electronics
  Built-in Mobility Kit with Telescopic Handle