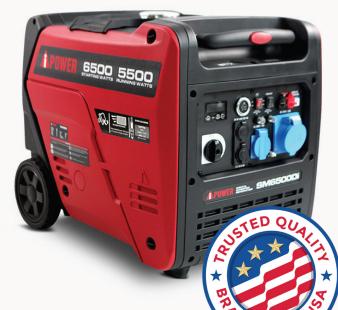

## APOWER

## SM6500Di

## **FEATURES**

- Quiet: 60 dBA
- + Light: 56 kgs
- Compact: 638×499×543mm
- Long Run Time @50 %Load: 9.5 Hours
- + Eco Throttle: More Efficient
- Starting Method: Push Button or Remote Start
- Safe Clean Power: Power Sensitive Electronics
- Stronger Together: Parallel for Double Power
- 50/60Hz: Versatile for Powering Worldwide Electronics
  Built-in Mobility Kit with Telescopic Handle