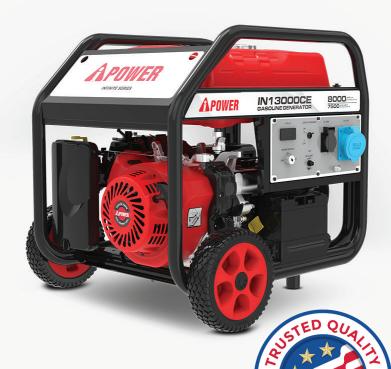

## <u>IN13000CE</u>

## GASOLINE GENERATOR

## **FEATURES**

- Easy Recoil and Key Start
- ◆ 459cc/16.0hp Powerful Gasoline Engine
- ◆ High Performance Alternator
- ◆ Long Run Time @50 %Load: 9 Hours
- ◆ Intelligent Siliconed AVR
- ◆ Digital 3-in-1 Hour Meter
- Built-in Fuel Gauge
- ◆ Low Oil Shutdown
- Rigid Low Tone Muffler
- ◆ Never-Flat Wheel for Effortless Move