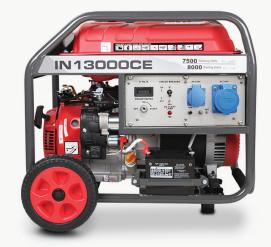

## <u>IN13000CE</u>

## GASOLINE GENERATOR

## **FEATURES**

- Easy Recoil and Key Start
- ◆ 459cc/16.0hp Powerful Gasoline Engine
- ◆ High Performance Alternator
- ◆ Long Run Time @50 %Load: 9 Hours
- ◆ Intelligent Siliconed AVR
- ◆ Digital 3-in-1 Hour Meter
- Built-in Fuel Gauge
- ◆ Low Oil Shutdown
- Rigid Low Tone Muffler
- ◆ Never-Flat Wheel for Effortless Move