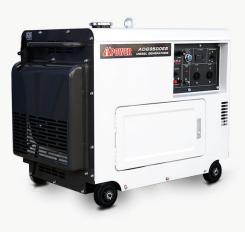

## ADG9500ES DIESEL GENERATOR

## **FEATURES**

- ◆ Quiet: 68dBA
- Easy Electric Key Start
- High Performance Alternator
- ♦ 498/192cc/12hp Powerful Diesel Engine
- Long Run Time @50 %Load: 8 Hours
- ♦ ATS Port Ready for Non-stop Power Supply
- Intelligent AVR Delivers Stable Power
- Digital 3-in-1 Hour Meter
- Low Oil Shutdown
- Rigid Canopy for Low Tone Operation
- Never-Flat Wheel for Effortless Move