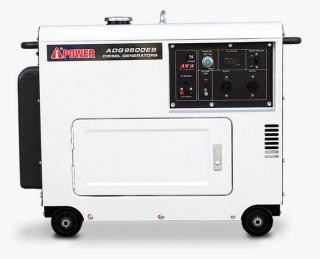

## ADG9500ES DIESEL GENERATOR

## **FEATURES**

- ◆ Quiet: 68dBA
- Easy Electric Key Start
- High Performance Alternator
- ♦ 498/192cc/12hp Powerful Diesel Engine
- Long Run Time @50 %Load: 8 Hours
- ♦ ATS Port Ready for Non-stop Power Supply
- Intelligent AVR Delivers Stable Power
- Digital 3-in-1 Hour Meter
- Low Oil Shutdown
- Rigid Canopy for Low Tone Operation
- Never-Flat Wheel for Effortless Move