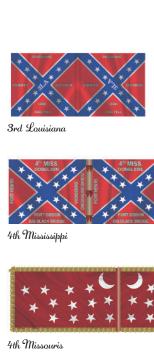

20th Regiment Texas Volunteers

banfederate f

Confederate

*C*onfederate

Battle Flags and State Flags

3rd Louisiana

4th North Carolina

7th Mississippi

5th Florida

6th Kentucky

7th Virginia

8th Virginia

9th Virginia

49th Georgia

1st Tennessee

3rd Louisiana