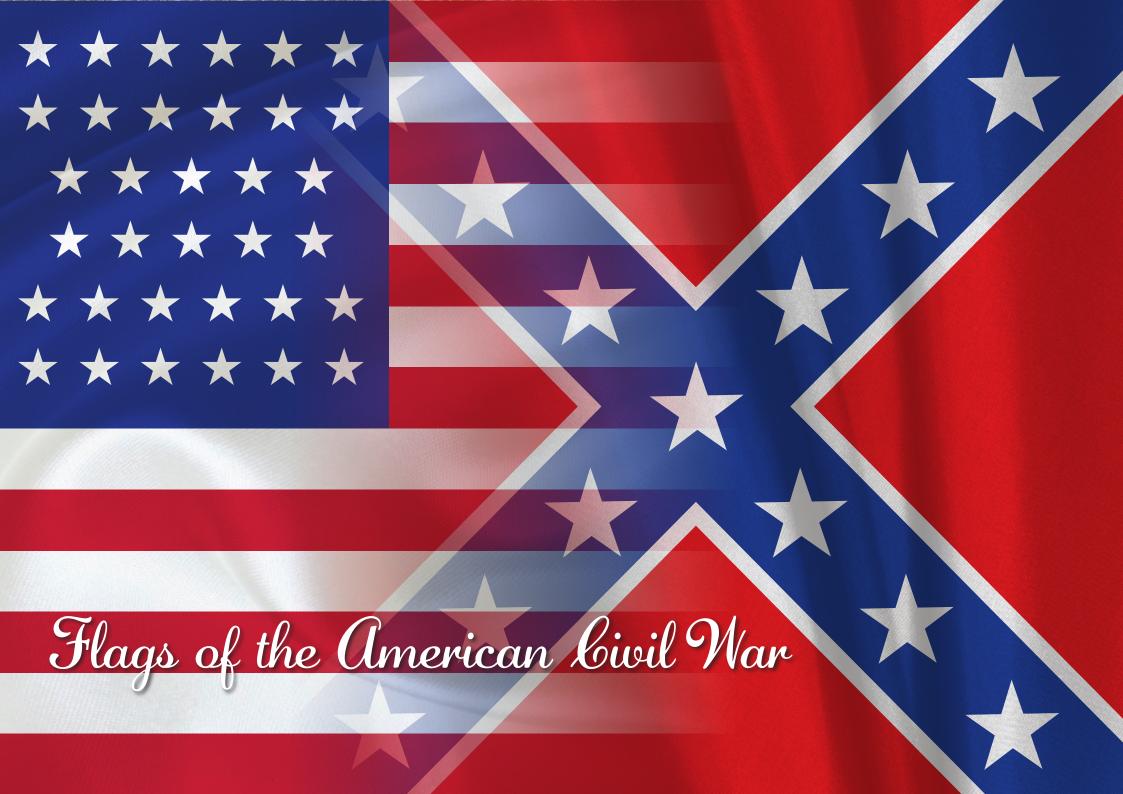

Confederate flags varied somewhat in size and design throughout the war, despite efforts to maintain a certain standard and style. I have therefore made an assumption by scaling the flags to 4 feet.

The Union infantry flags are scaled assuming an original depth of 5ft 8ins-6ft. Cavalry flags are scaled in proportion.

If the scales are not to your satisfaction feel free to do some simple maths and scale them in your print settings to suit. This may be necessary anyway as the pole sizes may vary according to figure manufacturer.

It is my intention to add to the collection in the very near future. I am aware that there are many specific regimental flags that I have not yet completed. I also intend to add the Union divisional and brigade flags in due course. Check for updates on my blog www.thesentinelhub.co.uk

Let me know if there are any specific flags you would be interested in me doing, just drop me an email via my blog.

Enjoy the flags.

Regards,

Rich

Confederate

20th Regiment Texas Valunteers

3rd National Flag