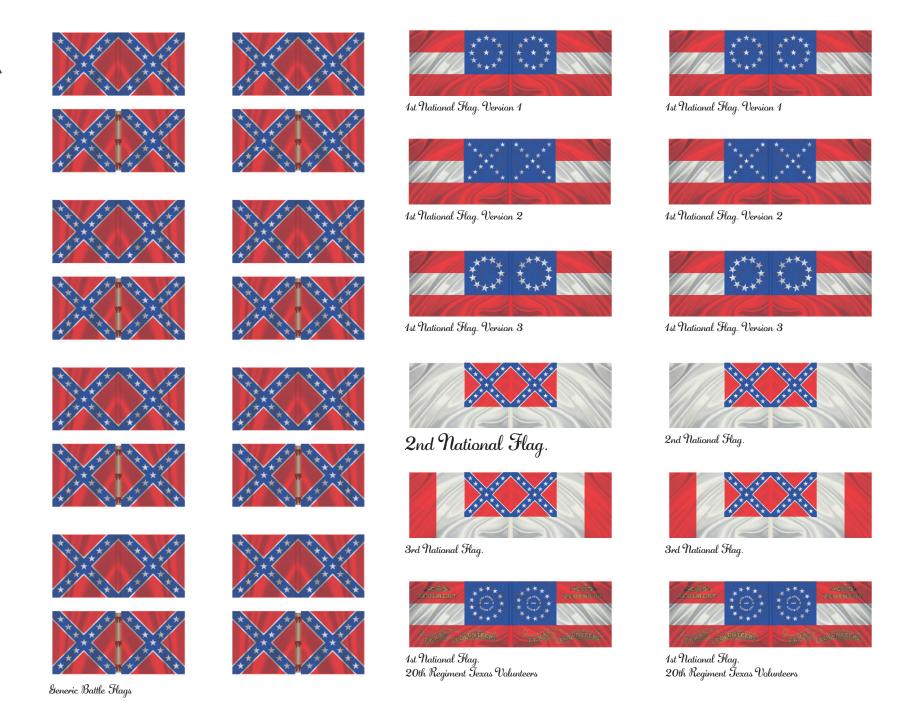

20th Regiment Texas Volunteers

banfederate f

Confederate

*C*onfederate

Battle Flags and State Flags

3rd Louisiana

4th North Carolina

7th Mississippi