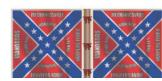

Confederate flags varied somewhat in size and design throughout the war, despite efforts to maintain a certain standard and style. I have therefore made an assumption by scaling the flags to 4 feet.

The Union infantry flags are scaled assuming an original depth of 5ft 8ins-6ft. Cavalry flags are scaled in proportion.

20th Regiment Texas Volunteers

banfederate f

Confederate

*C*onfederate

Battle Flags and State Flags

3rd Louisiana

4th North Carolina

7th Mississippi

5th Florida

6th Kentucky

7th Virginia

8th Virginia

9th Virginia

49th Georgia

1st Tennessee

3rd Louisiana

39th North Carolina State Troops

28th North Larolina

15th Arkansas

28th North Carolina

Some known Regimental Battle Flags

3rd banfedearte Regiment

57th Georgia

 $\it a$  captured Texas flag