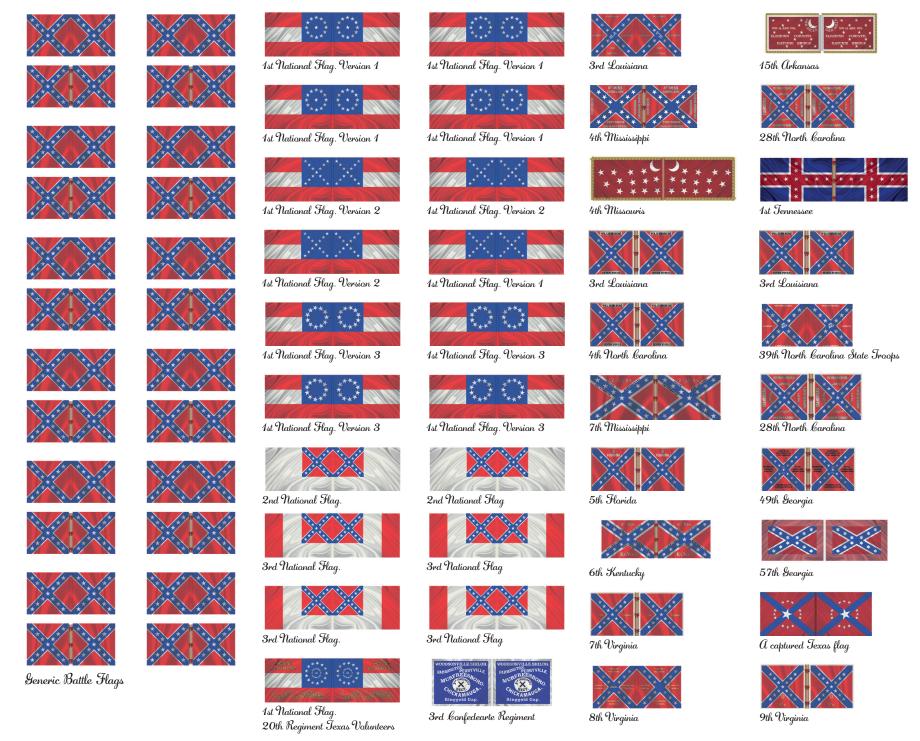

20th Regiment Texas Volunteers

banfederate f

Confederate

*C*onfederate

Battle Flags and State Flags

3rd Louisiana

4th North Carolina

7th Mississippi

5th Florida

6th Kentucky

7th Virginia

8th Virginia

9th Virginia

49th Georgia

1st Tennessee

3rd Louisiana

39th North Carolina State Troops

28th North Larolina

15th Arkansas

28th North Carolina

Some known Regimental Battle Flags

3rd banfedearte Regiment

57th Georgia

 $\it a$  captured Texas flag