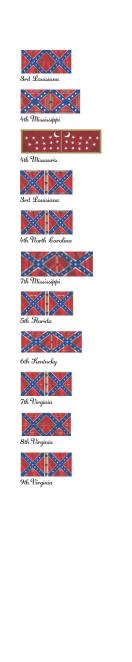

20th Regiment Texas Volunteers

banfederate f

Confederate

*C*onfederate

Battle Flags and State Flags

3rd Louisiana

4th North Carolina

7th Mississippi

5th Florida

6th Kentucky

7th Virginia

8th Virginia

9th Virginia

49th Georgia

1st Tennessee

3rd Louisiana

39th North Carolina State Troops

28th North Larolina

15th Arkansas

28th North Carolina

Some known Regimental Battle Flags

3rd banfedearte Regiment

57th Georgia

 $\it a$  captured Texas flag