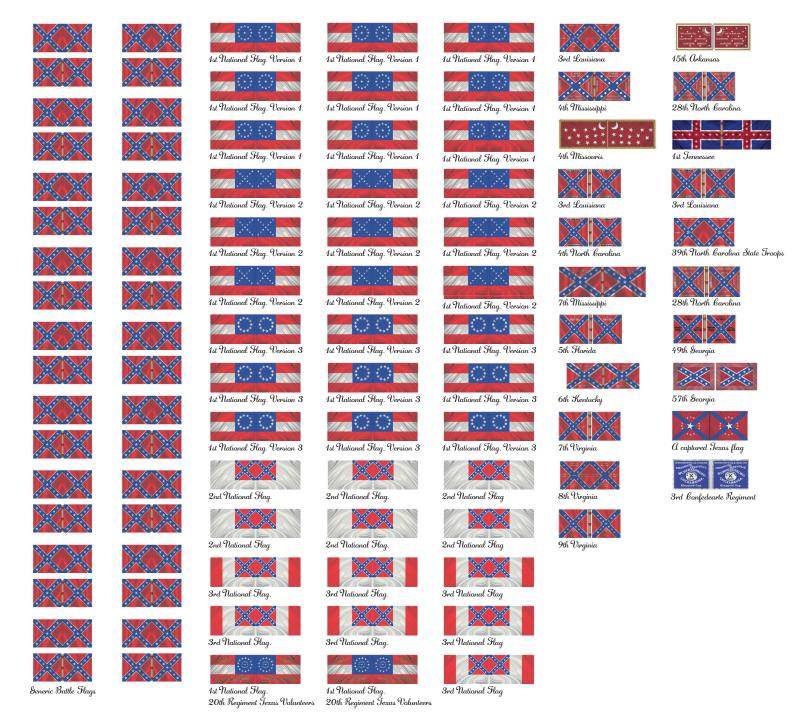

20th Regiment Texas Volunteers

banfederate f

Confederate

*C*onfederate

Battle Flags and State Flags

3rd Louisiana

4th North Carolina

7th Mississippi

5th Florida

6th Kentucky

7th Virginia

8th Virginia

9th Virginia

49th Georgia

1st Tennessee

3rd Louisiana

39th North Carolina State Troops

28th North Larolina

15th Arkansas

28th North Carolina

Some known Regimental Battle Flags

3rd banfedearte Regiment

57th Georgia

 $\it a$  captured Texas flag

Let me know if there are any specific flags you would be interested in me doing, just drop me an email via my blog.

Enjoy the flags.

Regards,

Rich

Confederate

20th Regiment Texas Valunteers

3rd National Flag