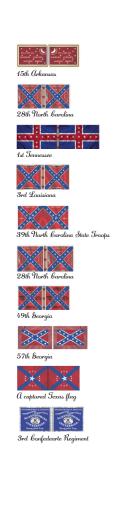

39th North Carolina State Troops

28th North Larolina

15th Arkansas

28th North Carolina

Some known Regimental Battle Flags

3rd banfedearte Regiment

57th Georgia

 $\it a$  captured Texas flag

5th Florida

6th Kentucky

7th Virginia

8th Virginia

9th Virginia

49th Georgia

1st Tennessee

3rd Louisiana