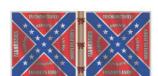

Confederate flags varied somewhat in size and design throughout the war, despite efforts to maintain a certain standard and style. I have therefore made an assumption by scaling the flags to 4 feet.

The Union infantry flags are scaled assuming an original depth of 5ft 8ins-6ft. Cavalry flags are scaled in proportion.

20th Regiment Texas Volunteers

banfederate f

Confederate

*C*onfederate

Battle Flags and State Flags

3rd Louisiana

4th North Carolina

7th Mississippi

5th Florida

6th Kentucky

7th Virginia

8th Virginia

9th Virginia

49th Georgia

1st Tennessee

3rd Louisiana

39th North Carolina State Troops

28th North Larolina

15th Arkansas

28th North Carolina

Some known Regimental Battle Flags

3rd banfedearte Regiment

57th Georgia

 $\it a$  captured Texas flag