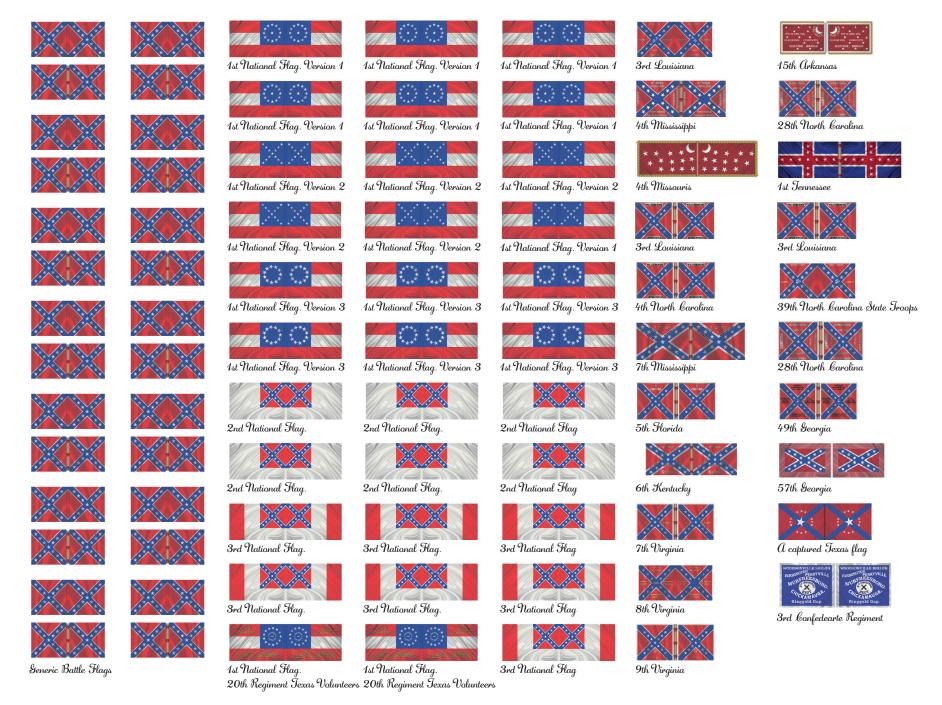

20th Regiment Texas Volunteers

banfederate f

Confederate

*C*onfederate

Battle Flags and State Flags

3rd Louisiana

4th North Carolina

7th Mississippi

5th Florida

6th Kentucky

7th Virginia

8th Virginia

9th Virginia

49th Georgia

1st Tennessee

3rd Louisiana

39th North Carolina State Troops

28th North Larolina

15th Arkansas

28th North Carolina

Some known Regimental Battle Flags

3rd banfedearte Regiment

57th Georgia

 $\it a$  captured Texas flag

Let me know if there are any specific flags you would be interested in me doing, just drop me an email via my blog.

Enjoy the flags.

Regards,

Rich

Confederate

20th Regiment Texas Valunteers

3rd National Flag