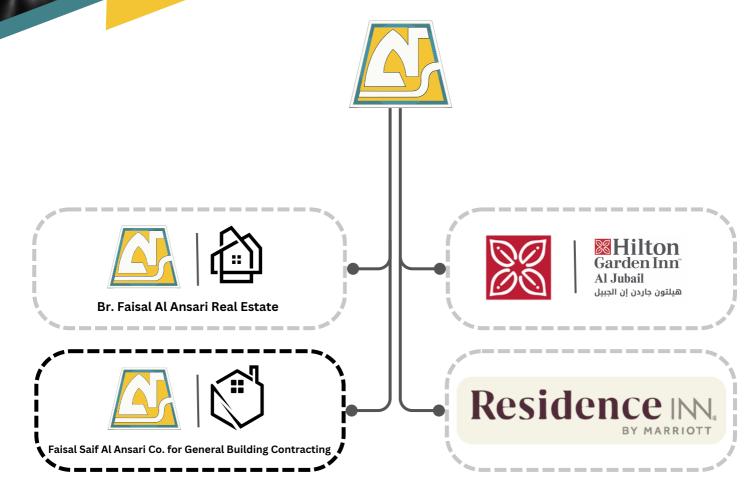

مصرف الراجحي

alrajhi bank





البنك السعودي الهولندي Saudi Hollandi Bank



samba





### **BID RANGE**

Our Organization is capable of bidding up to SR, 200 Million for any SABIC future Project.

### **OUR FINANCIAL OFFICER**

Mr. Abdullaziz Al Mukkren Dammam, K. of Saudi Arabia.

#### **OWNED FACILITIES**

- Manufacturing Area/Workshop-2000 Sq.M. Jubail City
- Working Area Covered-2600 Sq.M. Jubail City.
- Storage Area Covered 3600 Sq.M. Jubail City Storage Area Uncovered 6000 Sq.M. R.C. Arca.
- Building Materials Showroom
- Furnished Apartments & Residential Rental Villas
- Carpentry Workshop, Welding Workoshop, Marble Workshop, Gypsum Workshop, Waterproofing and Insulation Division



(+966) 013 3615045

# WE ARE PART OF FAISAL AL-ANSARI HOLDING

#### FAISAL AL-ANSARI HOLDING CO.



### **Our Services And Fields**



#### **Construction & Supplies**

We offer comprehensive construction services, from ground-up projects to renovations and maintenance, along with supplying a wide range of high-quality building materials, paints, and industrial materials to meet your project's needs. Our experienced team ensures timely delivery and professional installation.



### Facility Upgrades and Expansions

For existing residential, commercial and industrial facilities needing improvement, we provide building condition audits and plan phased upgrades spanning repairs, renovations or expansions whether small modifications or large additions. We possess expertise across various upgrade specialties from MEP systems to flooring and finishes.



#### **Infrastructure Development**