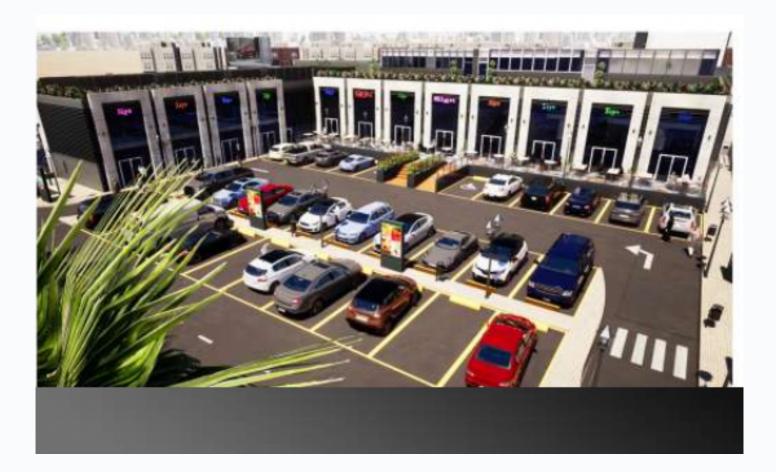

### **ALHUMAID BUILDINGS PROJECT**

LOCATION : JUBAIL VALUE : 180.000.000 SAR SCOPE : TURNKEY

|  | B+ 1 42   B+ 1 42 |  |
|--|-------------------------------------------------------------------------------|--|