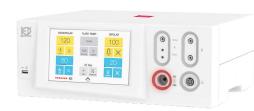

#### **Surtron Touch 200**

6,800.00 5,500.00

Next generation in electrosurgical procedures. Preset modes allow ease of use during operations. Up to 10 different modes, including fulguration. Maximum monopolar power of 200W and bipolar power of 120W

Dimension (mm): L319 x W370 x H144