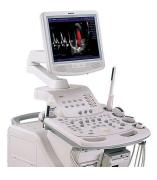

#### DC6 Ultrasound 60'000.00 52'000.00

Professional Colour Ultrasound System. High accuracy through optimised image processing technologies.