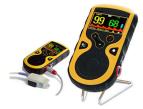

### Handheld Pulse Oximeter

490 00 258 00

Small and lightweight oximeter that has high-res LCD display for SpO<sup>2</sup>, PR, Pulse Bar, PI and Plethysmogram Recorded data can be uploaded to PC