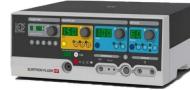

#### Surtron Flash 160

<del>8,800.00</del> 7,500.00

Ideal high-frequency unit for operations without tissue alteration 7 different working modes incl. an enhanced cutting that minimises eschar while cutting Maximum monopolar power of 150W and bipolar power of 60W