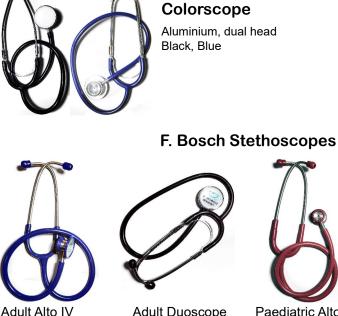

## F. Bosch Diagnostic Set

<del>148.00</del> 138.00

Diagnostic set with Stethoscope, Aneroid sphygmomanometer, Classic Tourniquet, Pen Cliplight, Reflex Hammer Buck Available in blue or black

108.00 88.00