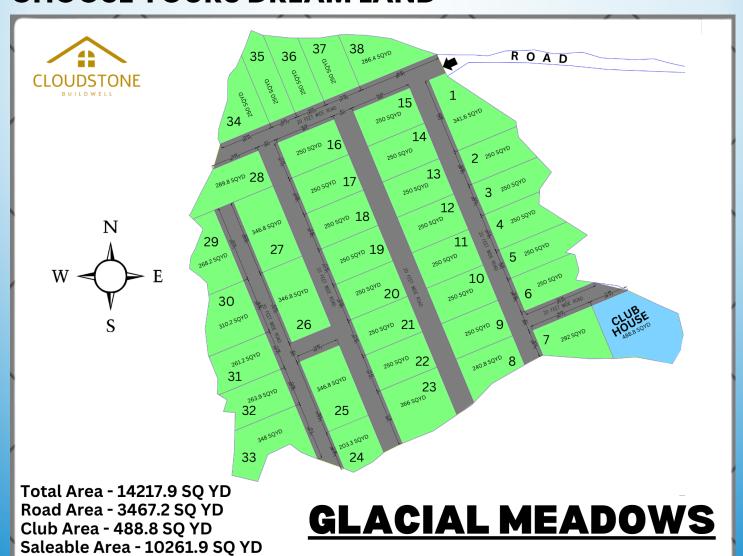

View of Snow Clad Himalayan, Ram Ganga River and Beautyful Vally.

### **OUR VISION**

We are crafting a distinguished integrated township across an expensive 24 acre in the picturesque Ranikhet.

This visionary development will seamlessly blend modern living with the natural beauty of the region, offering and unparalleled living experience. Within this same premises, be will also introduce an exclusive club featuring top most facility like GYM, TT, RESTURENTS, SWIMMING POOL additionally will offer selection of executive villa.

### What We Will Provide?

- Supply of electricity and water
- Street lighting
- 50 exclusive residences
- Comprehensive network of roads



DELHI: 330 KM

RAM NAGAR: 75 KM

**RANIKHET: 45 KM** 

HALDWANI: 110 KM

JIM CORBETT: 60KM

## **CHOOSE YOURS DREAM LAND**







# Cloudstone Presents Glacial Meadow: A Premium Investment with Valuenest Realty

Cloudstone Buildwell, in collaboration with Valuenest Realty, introduces Glacial Meadow, a luxury retreat in Uttarakhand. Located 45 km from Ranikhet, the project offers modern living integrated with nature's beauty. The collaboration leverages Valuenest Realty's real estate expertise and Cloudstone's architectural innovation, providing a seamless investment opportunity. Glacial Meadow promises a serene environment with sustainable living, high investment potential, and easy access to major cities. Investors can benefit from customized services, including land identification, legal support, and construction assistance. Discover unparalleled living and investment opportunities in the heart of Uttarakhand