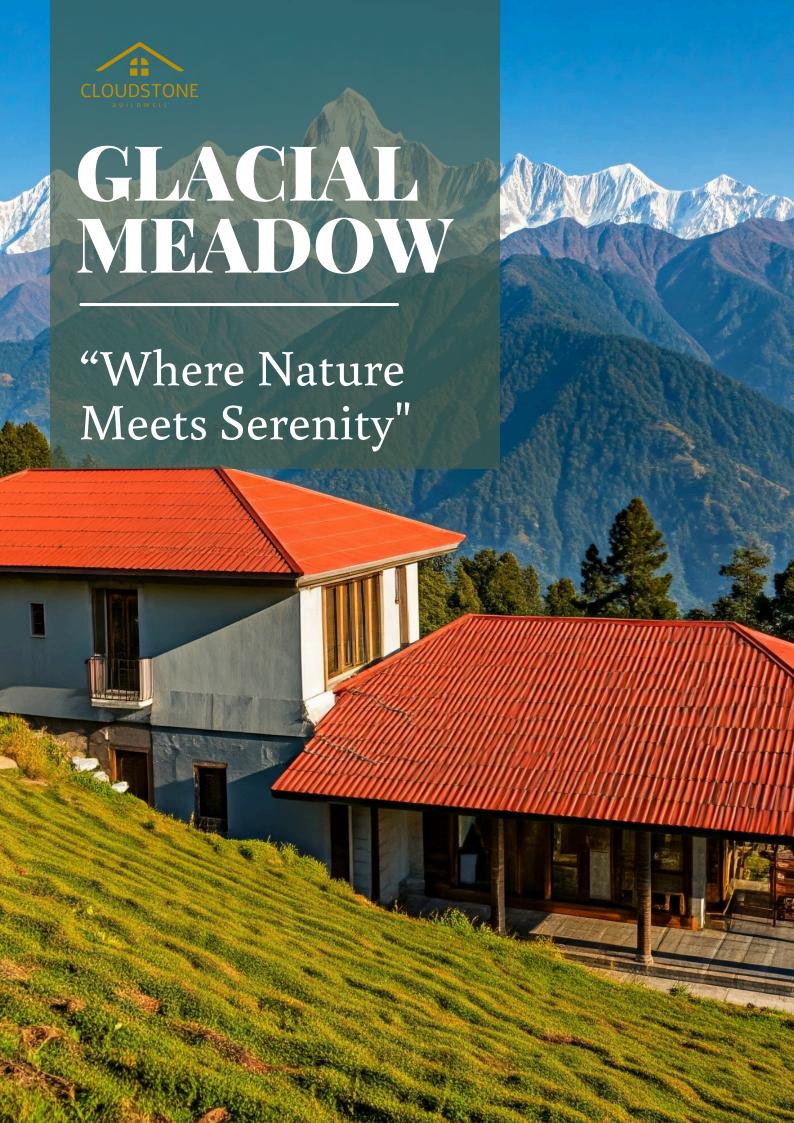

# GLACIAL MEADOW

In our Eco-Resort project GLACIAL MEADOW unleash and rejuvenate your lifestyle. it's our privileged to have the opportunity to brief you about an extremely exciting investment opportunity of buying our Eco resort right in the lap of nature surrounded by green mountains and tall Himalayan range in Tarari, Almora, Uttarakhand.

Free hold Himalayan view, River view and Valley view plots available in a fully develops society.

**GLACIAL MEADOW** has 180 degree panoramic view of Ram Ganga covered with Valley and The mighty Himalayan peaks (Best view between September to February)

## What We Are Going To Create

Glacial Meadow, located 45 km from Ranikhet, offers a luxury retreat that seamlessly blends Uttarakhand's natural beauty with modern living. Enjoy excellent air quality, pleasant weather, and access to top-tier infrastructure for a blissful, year-round lifestyle.