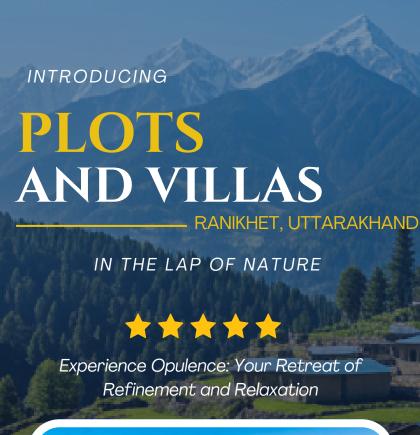

# A PARADISE CRAVED BY NATURE

Discover your dream mountain retreat with our premium residential project. Surrounded by pristine nature, it offers modern amenities, stunning views, and serene living.

Perfect for those seeking tranquillity, luxury, and a harmonious connection with the beauty of the mountains

# Cloudstone Presents Glacial Meadow: A Premium Investment with Valuenest Realty

Cloudstone Buildwell, in collaboration with Valuenest Realty, introduces Glacial Meadow, a luxury retreat in Uttarakhand. Located 45 km from Ranikhet, the project offers modern living integrated with nature's beauty. The collaboration leverages Valuenest Realty's real estate expertise and Cloudstone's architectural innovation, providing a seamless investment opportunity. Glacial Meadow promises a serene environment with sustainable living, high investment potential, and easy access to major cities. Investors can benefit from customized services, including land identification, legal support, and construction assistance. Discover unparalleled living and investment opportunities in the heart of Uttarakhand.