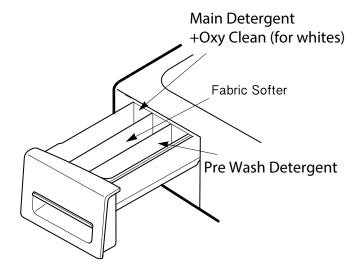

### WASHING MACHINE

you never know when you will need clean underpants

- #1. put clothes in Washer
- #2. Put detergent and fabric softeners
- #3. Press Power ( ) (use to turn on and off)
- #4. Select CYCLE WITH LARGE KNOB (Most use cotton/Normal)
- #5. Press Start/Pause