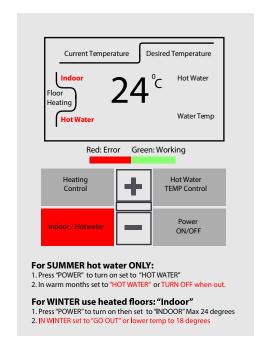

### **ATTENTION:**

- \*Boiler should already be set up, PLEASE DO NOT touch.
- \*PLEASE DO NOT SET OVER 23 DEGREES
- \*HIGHER TEMP DOES NOT = FASTER HEAT
- \* IT TAKES A FEW HOURS TO WARM and COOL
- \* Suggest room temp (20-22 Degrees)
- \* GOING OUT: please set to "Out of House" or "Go Out"

### **HOT WATER**

- A. Turn boiler on and set to "HOT WATER" or "GO OUT"
- B. TEMP: UP and DOWN to modify (Max 50)

#### **HEATED FLOORS**

A Turn boiler on and set to "AT HOME"

B. TEMP: UP and DOWN to modify temp (Max 23)