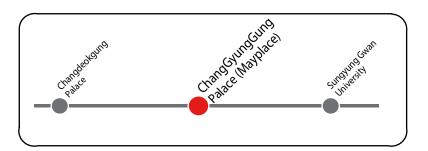

### **AIRPORT LIMO BUS 6011 (ICN-SLA)**

A. Bus stop: ChangGyungGung Palace (Mayplace)

B. Incheon Airport on 1st Floor Exit #5. (17,000 KRW)