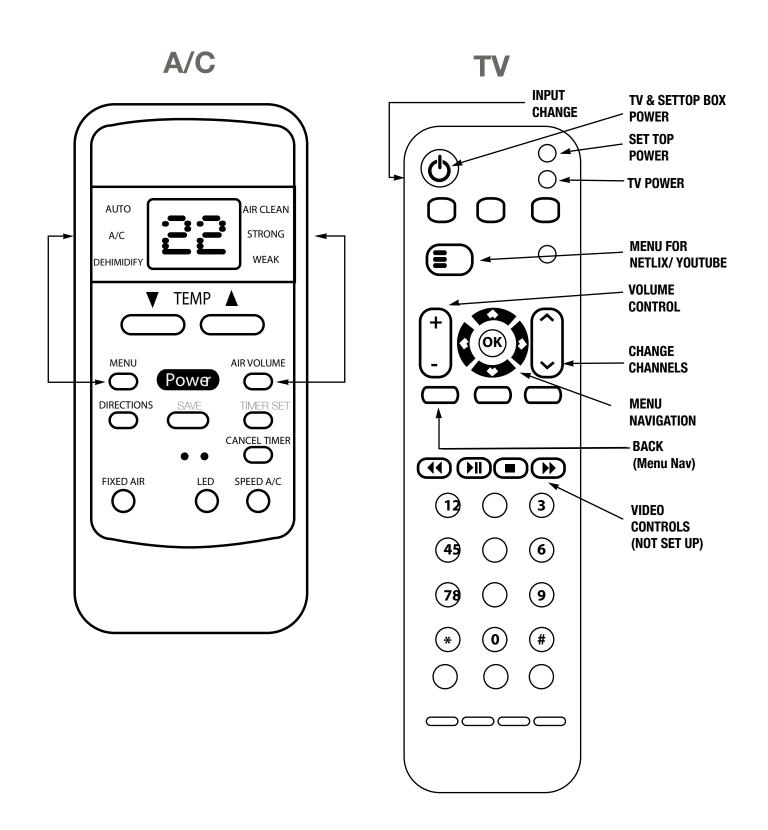

### WIFI

ID and PW are on the ROUTER UNDER YOUR TV

\* having issues first unplug/plug in router and restart device.

### WASHING MACHINE

you never know when you will need clean underpants

- #1. put clothes in Washer
- #2. Put detergent and fabric softeners
- #3. Press Power ( ) (use to turn on and off)
- #4. Select CYCLE WITH LARGE KNOB (Most use cotton/Normal)
- #5. Press Start/Pause

- \* Rotate cycle selector knob to select desired cycle for different fabrics and soil levels.
- \* Each cycle has a pre-set water temp, spin speed, soil level option.

note: if you do not press start/stop within 4 min or selecting cycle, washer automatically turns off.