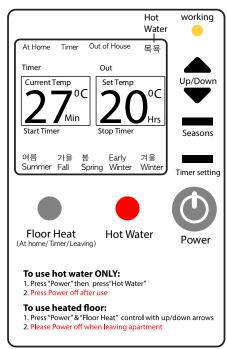

### **ATTENTION:**

- \*Boiler should already be set up, PLEASE DO NOT touch.
- \*PLEASE DO NOT SET OVER 23 DEGREES
- \*HIGHER TEMP DOES NOT = FASTER HEAT
- \* IT TAKES A FEW HOURS TO WARM and COOL
- \* Suggest room temp (20-22 Degrees)
- \* GOING OUT: please set to "Out of House" or "Go Out"

### **HOT WATER**

- A. Turn boiler on and set to "HOT WATER" or "GO OUT"
- B. TEMP: UP and DOWN to modify (Max 50)

#### **HEATED FLOORS**

A Turn boiler on and set to "AT HOME"

B. TEMP: UP and DOWN to modify temp (Max 23)