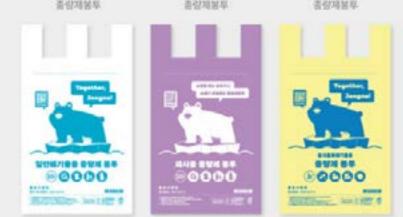

#### **GARBAGE DISPOSAL**

SLA Cleaning is done once per week. Rubbish can only be trashed on TUE, THUR, SUN, only as this is when the city picks up. Outside of cleanign service, guest should separated trash. REGULAR, RECYCLE, FOOD Please see more info below. For monthly guest, Rubbish bags can be purchased from the Mart just downstairs. Guests staying less than 1 month will have rubbish removed on request (TUE, THUR, SUN) AFTER 6PM

**A. REGULAR**: White City Vinyl bags only (Any trash not recyclable and NOT food)

**B. RECYCLE**: Any transparent Vinyl Bag NOT BLACK (Cardboard, Plastic, Metal, Cans, Bottles etc...

**C. FOOD:** Any food waste. (Excluding BONES & Shellfish)