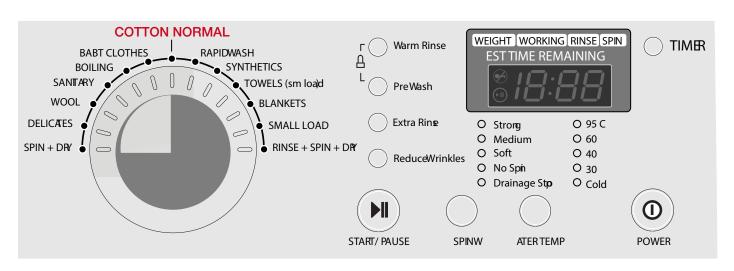

### WASHING MACHINE

you never know when you will need clean underpants

- #1. put clothes in Washer
- #2. Put detergent and fabric softeners
- #3. Press Power ( ) (use to turn on and off)
- #4. Select CYCLE WITH LARGE KNOB (Most use cotton/Normal)
- #5. Press Start/Pause

- \* Rotate cycle selector knob to select desired cycle for different fabrics and soil levels.
- \* Each cycle has a pre-set water temp, spin speed, soil level option.

note: if you do not press start/stop within 4 min or selecting cycle, washer automatically turns off.