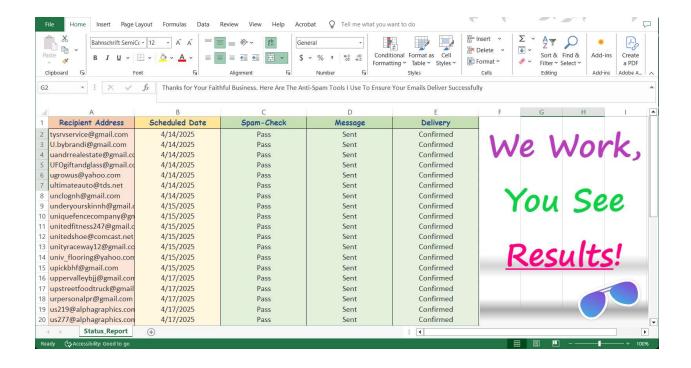

## **PURCHASE TERMS AND CONDITIONS:**

10,000 EMAIL MARKETING CAMPAIGN FOR (1) PERSON OR (1) BUSINESS

PRICE IS \$4295 FIRM. MAX OF 300 SENT DAILY (RESULTS SENT PERIODICALLY)

\*\* WHAT YOU ARE GETTING IS YOUR CHOICE OF LETTERHEAD AND OPTIONAL PHOTO OR DOCUMENT SENT TO 10,000 NEW ENGLANDERS VIA OUTLOOK \*\* RECIPIENTS IN MY DATABASE ARE CURRENTLY 90% NEW ENGLAND CORPORATIONS OR SMALL BUSINESSES. COMPARE AND SHARE!

Purchase By Sending Me \$4295 through ZELLE HERE OR PAYPAL "BUY IT NOW"

THIS IS NOT A TAX DEDUCTABLE DONATION. THIS IS A LEGITIMATE PURCHASE AND WILL BE DOCUMENTED AS SUCH. I WILL BE PAYING TAXES ON THE FINAL VALUE ABOVE. WE BLESS THE USA!