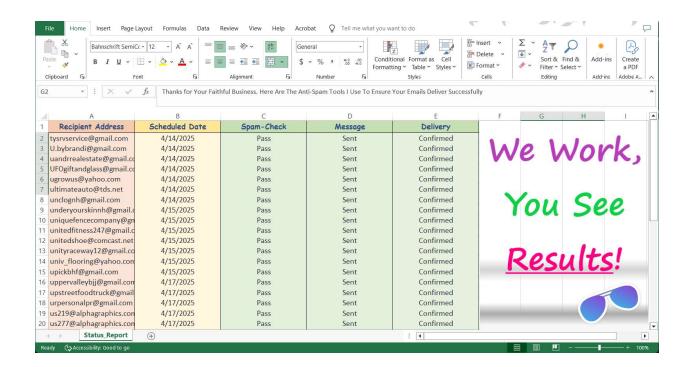

## **PURCHASE TERMS AND CONDITIONS:**

1,000 EMAIL MARKETING CAMPAIGN FOR (1) PERSON OR (1) BUSINESS

PRICE IS \$495 FIRM, MAX OF 300 SENT DAILY (RESULTS SENT PERIODICALLY)

\*\* WHAT YOU ARE GETTING IS YOUR CHOICE OF LETTERHEAD AND OPTIONAL PHOTO OR DOCUMENT SENT TO 1,000 NEW ENGLANDERS VIA OUTLOOK \*\* RECIPIENTS IN MY DATABASE ARE CURRENTLY 90% NEW ENGLAND CORPORATIONS OR SMALL BUSINESSES. COMPARE AND SHARE!

Purchase By Sending Me \$495 through ZELLE HERE OR PAYPAL "BUY IT NOW"

THIS IS NOT A TAX DEDUCTABLE DONATION. THIS IS A LEGITIMATE PURCHASE AND WILL BE DOCUMENTED AS SUCH. I WILL BE PAYING TAXES ON THE FINAL VALUE ABOVE. WE BLESS THE USA!