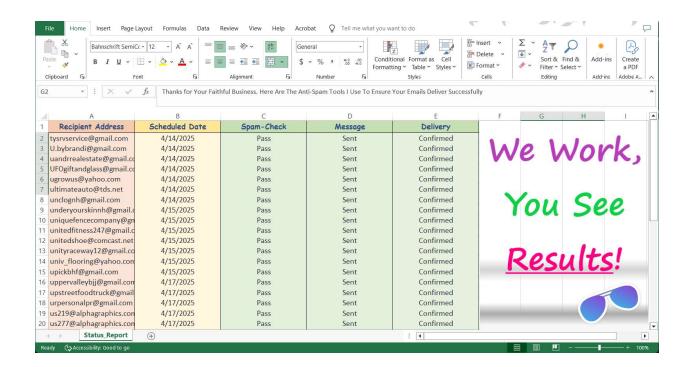

## **PURCHASE TERMS AND CONDITIONS:**

2,500 EMAIL MARKETING CAMPAIGN FOR (1) PERSON OR (1) BUSINESS

PRICE IS \$1195 FIRM. MAX OF 300 SENT DAILY (RESULTS SENT PERIODICALLY)

\*\* WHAT YOU ARE GETTING IS YOUR CHOICE OF LETTERHEAD AND OPTIONAL PHOTO OR DOCUMENT SENT TO 2,500 NEW ENGLANDERS VIA OUTLOOK \*\* RECIPIENTS IN MY DATABASE ARE CURRENTLY 90% NEW ENGLAND CORPORATIONS OR SMALL BUSINESSES. COMPARE AND SHARE!

Purchase By Sending Me \$1195 through ZELLE HERE OR PAYPAL "BUY IT NOW"

THIS IS NOT A TAX DEDUCTABLE DONATION. THIS IS A LEGITIMATE PURCHASE AND WILL BE DOCUMENTED AS SUCH. I WILL BE PAYING TAXES ON THE FINAL VALUE ABOVE. WE BLESS THE USA!